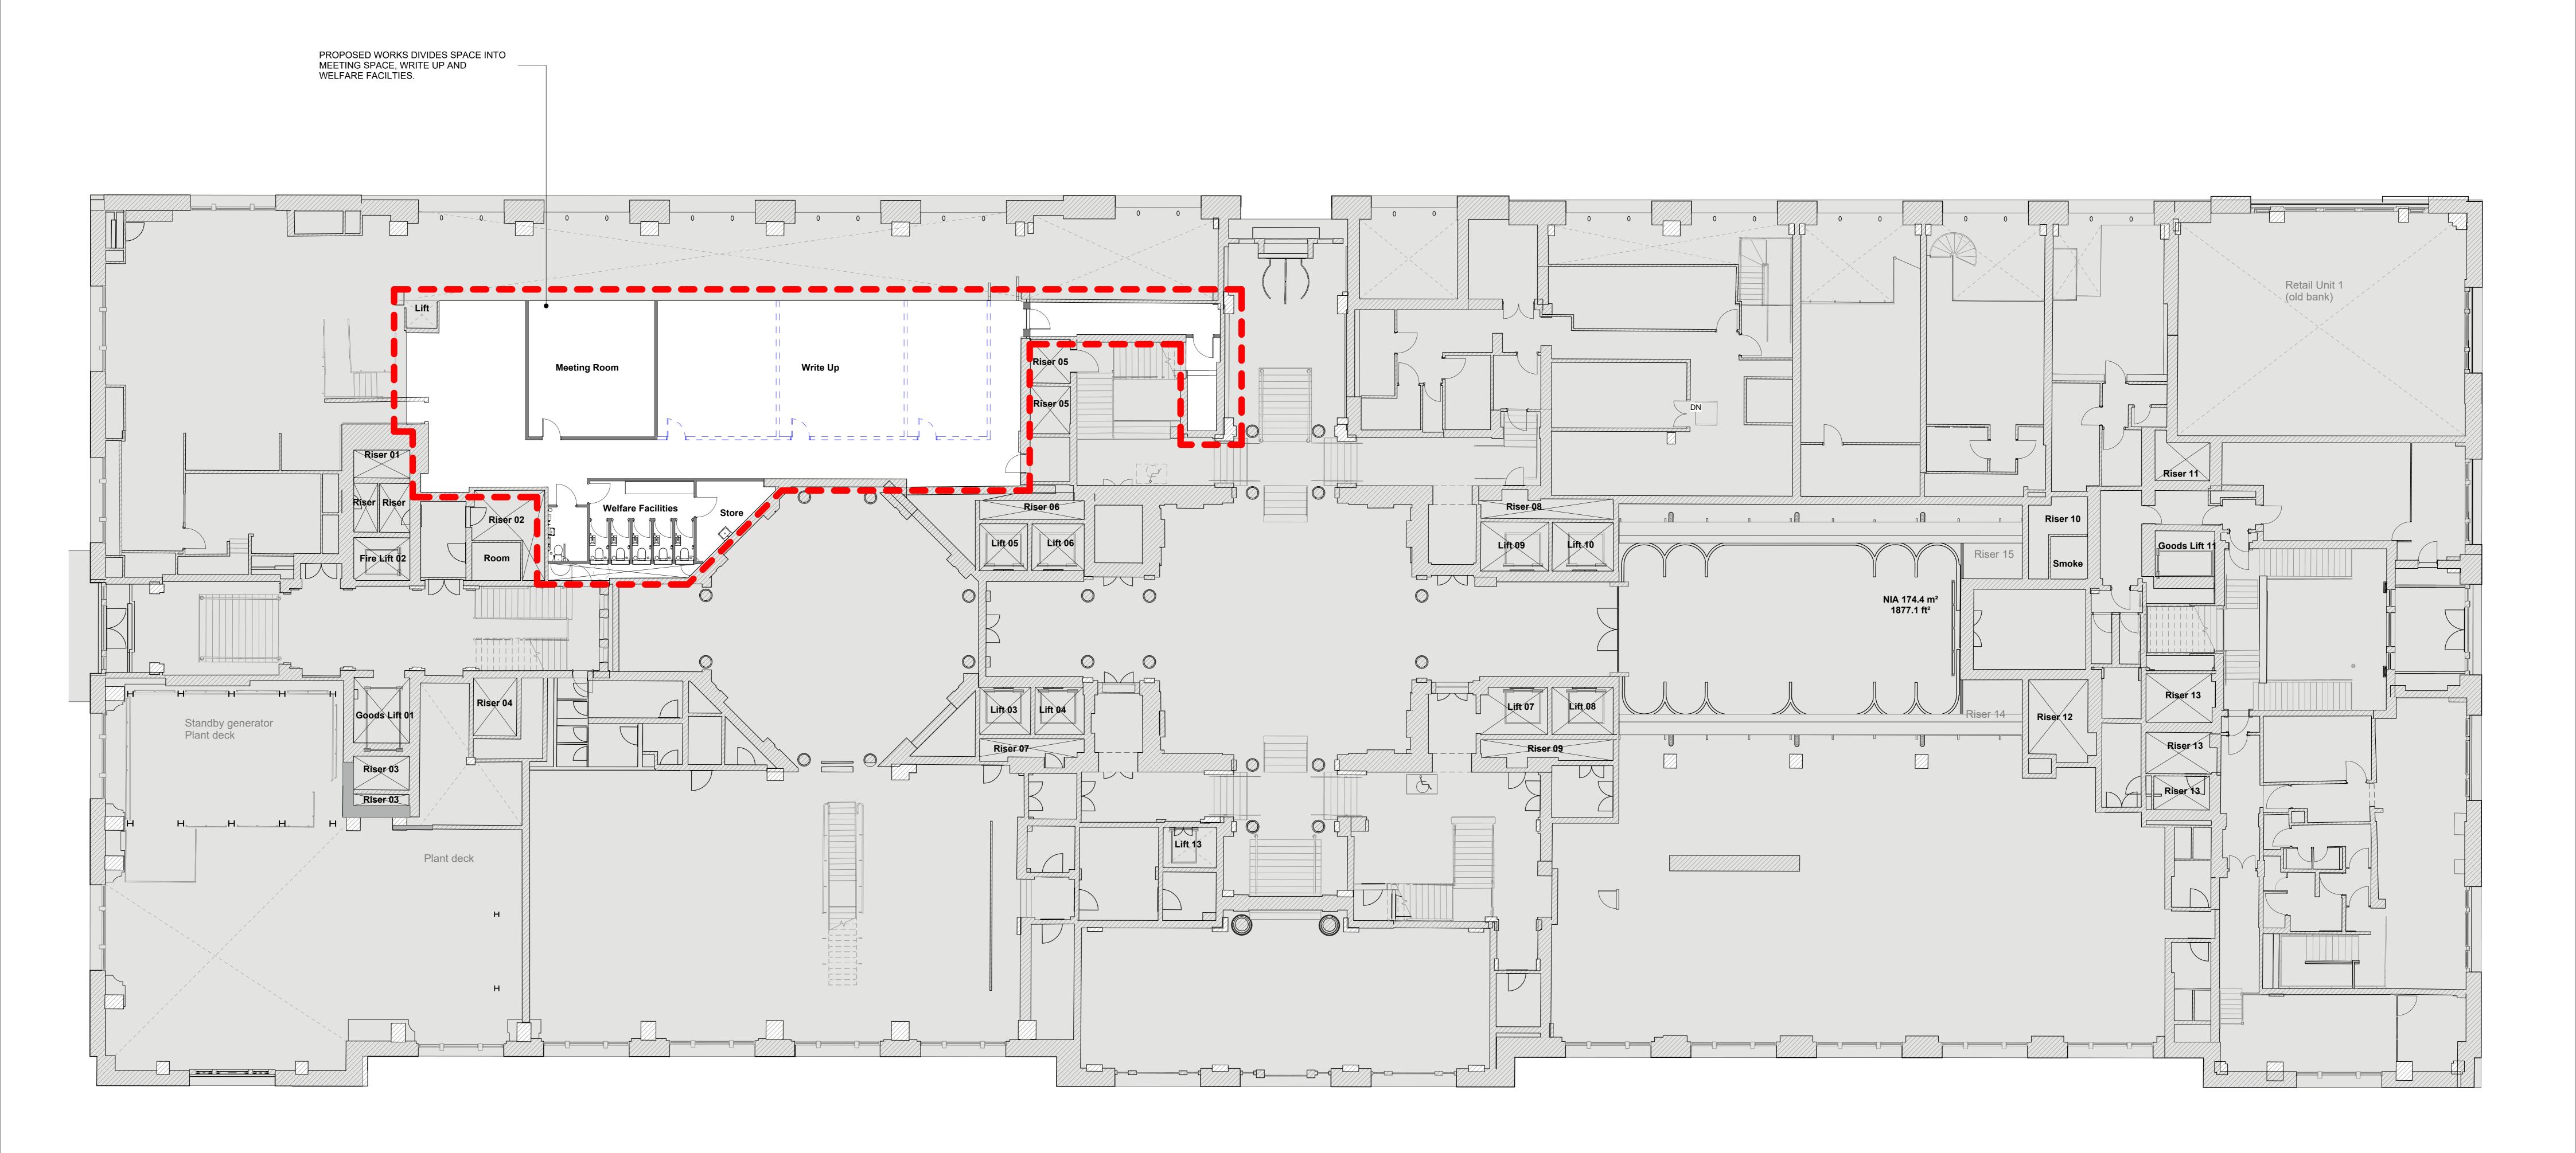

0424 - Planning - Mezzanine Floor 1 1 : 100

| <sup>Client:</sup><br>Oxford Victoria House Ltd.     | Сс                                                                                                | Corstorphine & Wright |            |       |      |            |  |
|------------------------------------------------------|---------------------------------------------------------------------------------------------------|-----------------------|------------|-------|------|------------|--|
| Project:<br>21593 - Victoria House<br>Drawing Title: | London Studio<br>One Mortimer Street, London, W1T 3JA<br>020 7842 0820<br>corstorphine-wright.com |                       |            |       |      |            |  |
| Plan - Proposed - Mezzanine                          | Drawing No.                                                                                       |                       |            |       |      | Revision   |  |
|                                                      | 21593-CWA-B1-MZ-DR-A-0424 P-01                                                                    |                       |            |       |      |            |  |
| Drawing Status:                                      | Drawn                                                                                             | Checked               | Paper Size | Scale | Date |            |  |
| PLANNING                                             | DL                                                                                                | ML                    | A0         | 1:100 | 19/1 | 19/12/2022 |  |