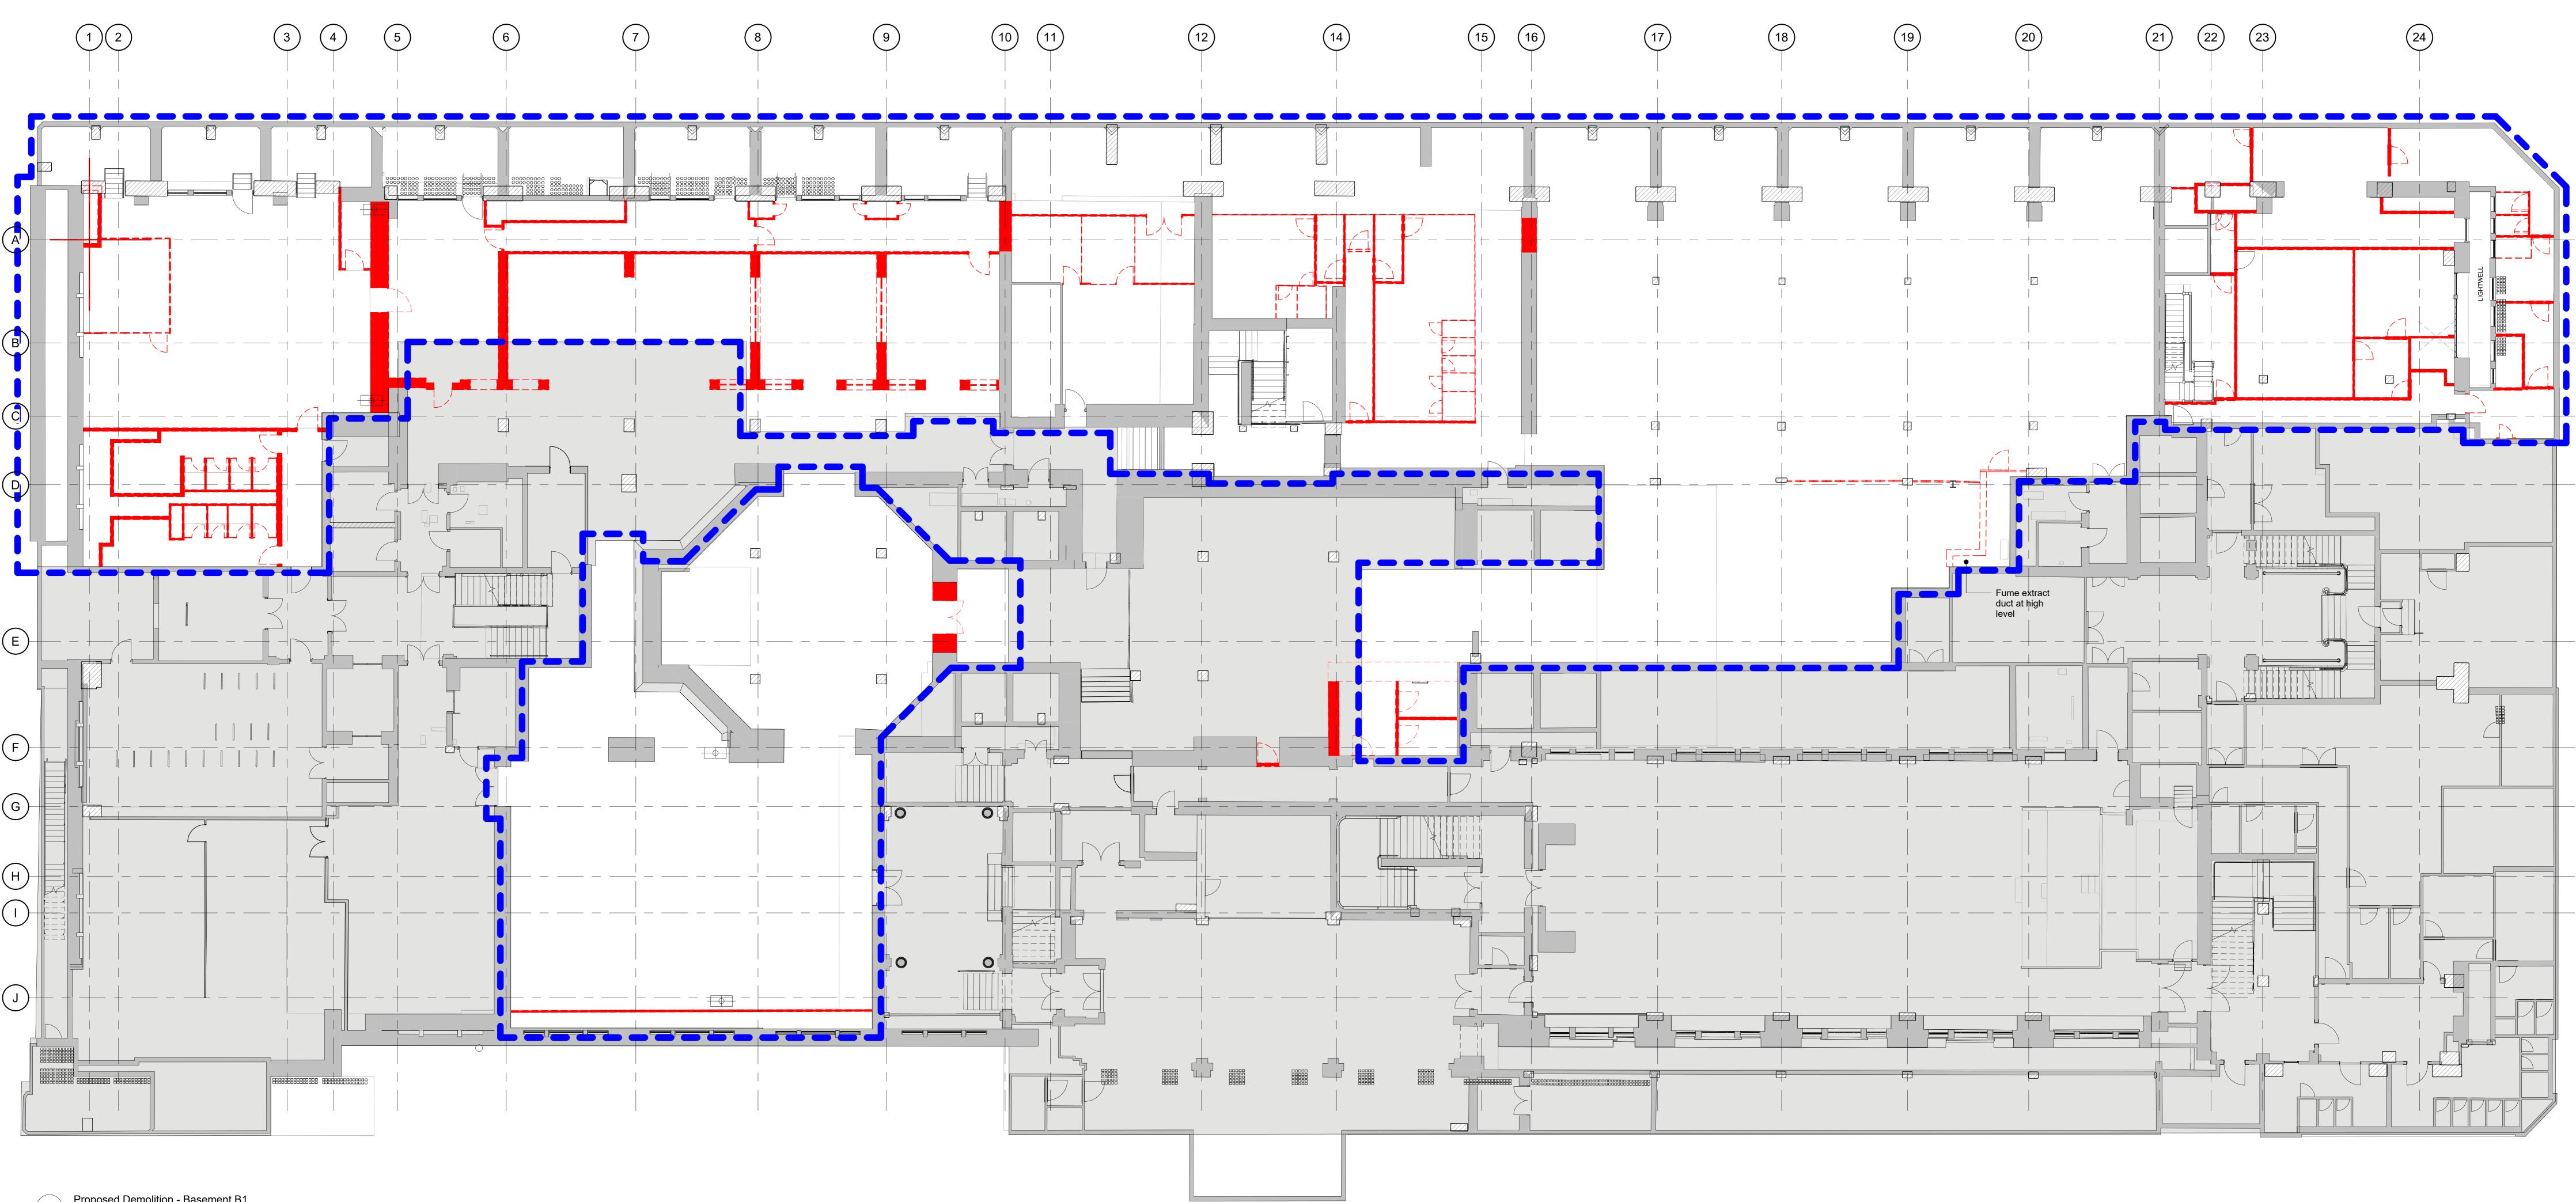

 Proposed Demolition - Basement B1

 1:100

## Demolition

Area Outside of Application

Area of Application

| <sup>Client:</sup><br>Oxford Victoria House Ltd. | Co       | Corstorphine & Wright                                                                                               |            |       |      |            |  |
|--------------------------------------------------|----------|---------------------------------------------------------------------------------------------------------------------|------------|-------|------|------------|--|
| Project:<br>21593 - Victoria House               | 21-27 La | London Studio<br>21-27 Lamb's Conduit Street, Holborn, London, WC1N 3NL<br>020 7842 0820<br>corstorphine-wright.com |            |       |      |            |  |
| Drawing Title:                                   | corstor  |                                                                                                                     |            |       |      |            |  |
| Plan - Proposed Demolition                       | Drawing  | Drawing No.                                                                                                         |            |       |      |            |  |
| Basement B1                                      |          | 21593-CWA-B1-B1-DR-A-0431 P-02                                                                                      |            |       |      | P-02       |  |
| Drawing Status:                                  | Drawn    | Checked                                                                                                             | Paper Size | Scale | Date |            |  |
| PLANNING                                         | DL       | ML                                                                                                                  | A0         | 1:100 | 27/0 | 27/01/2023 |  |