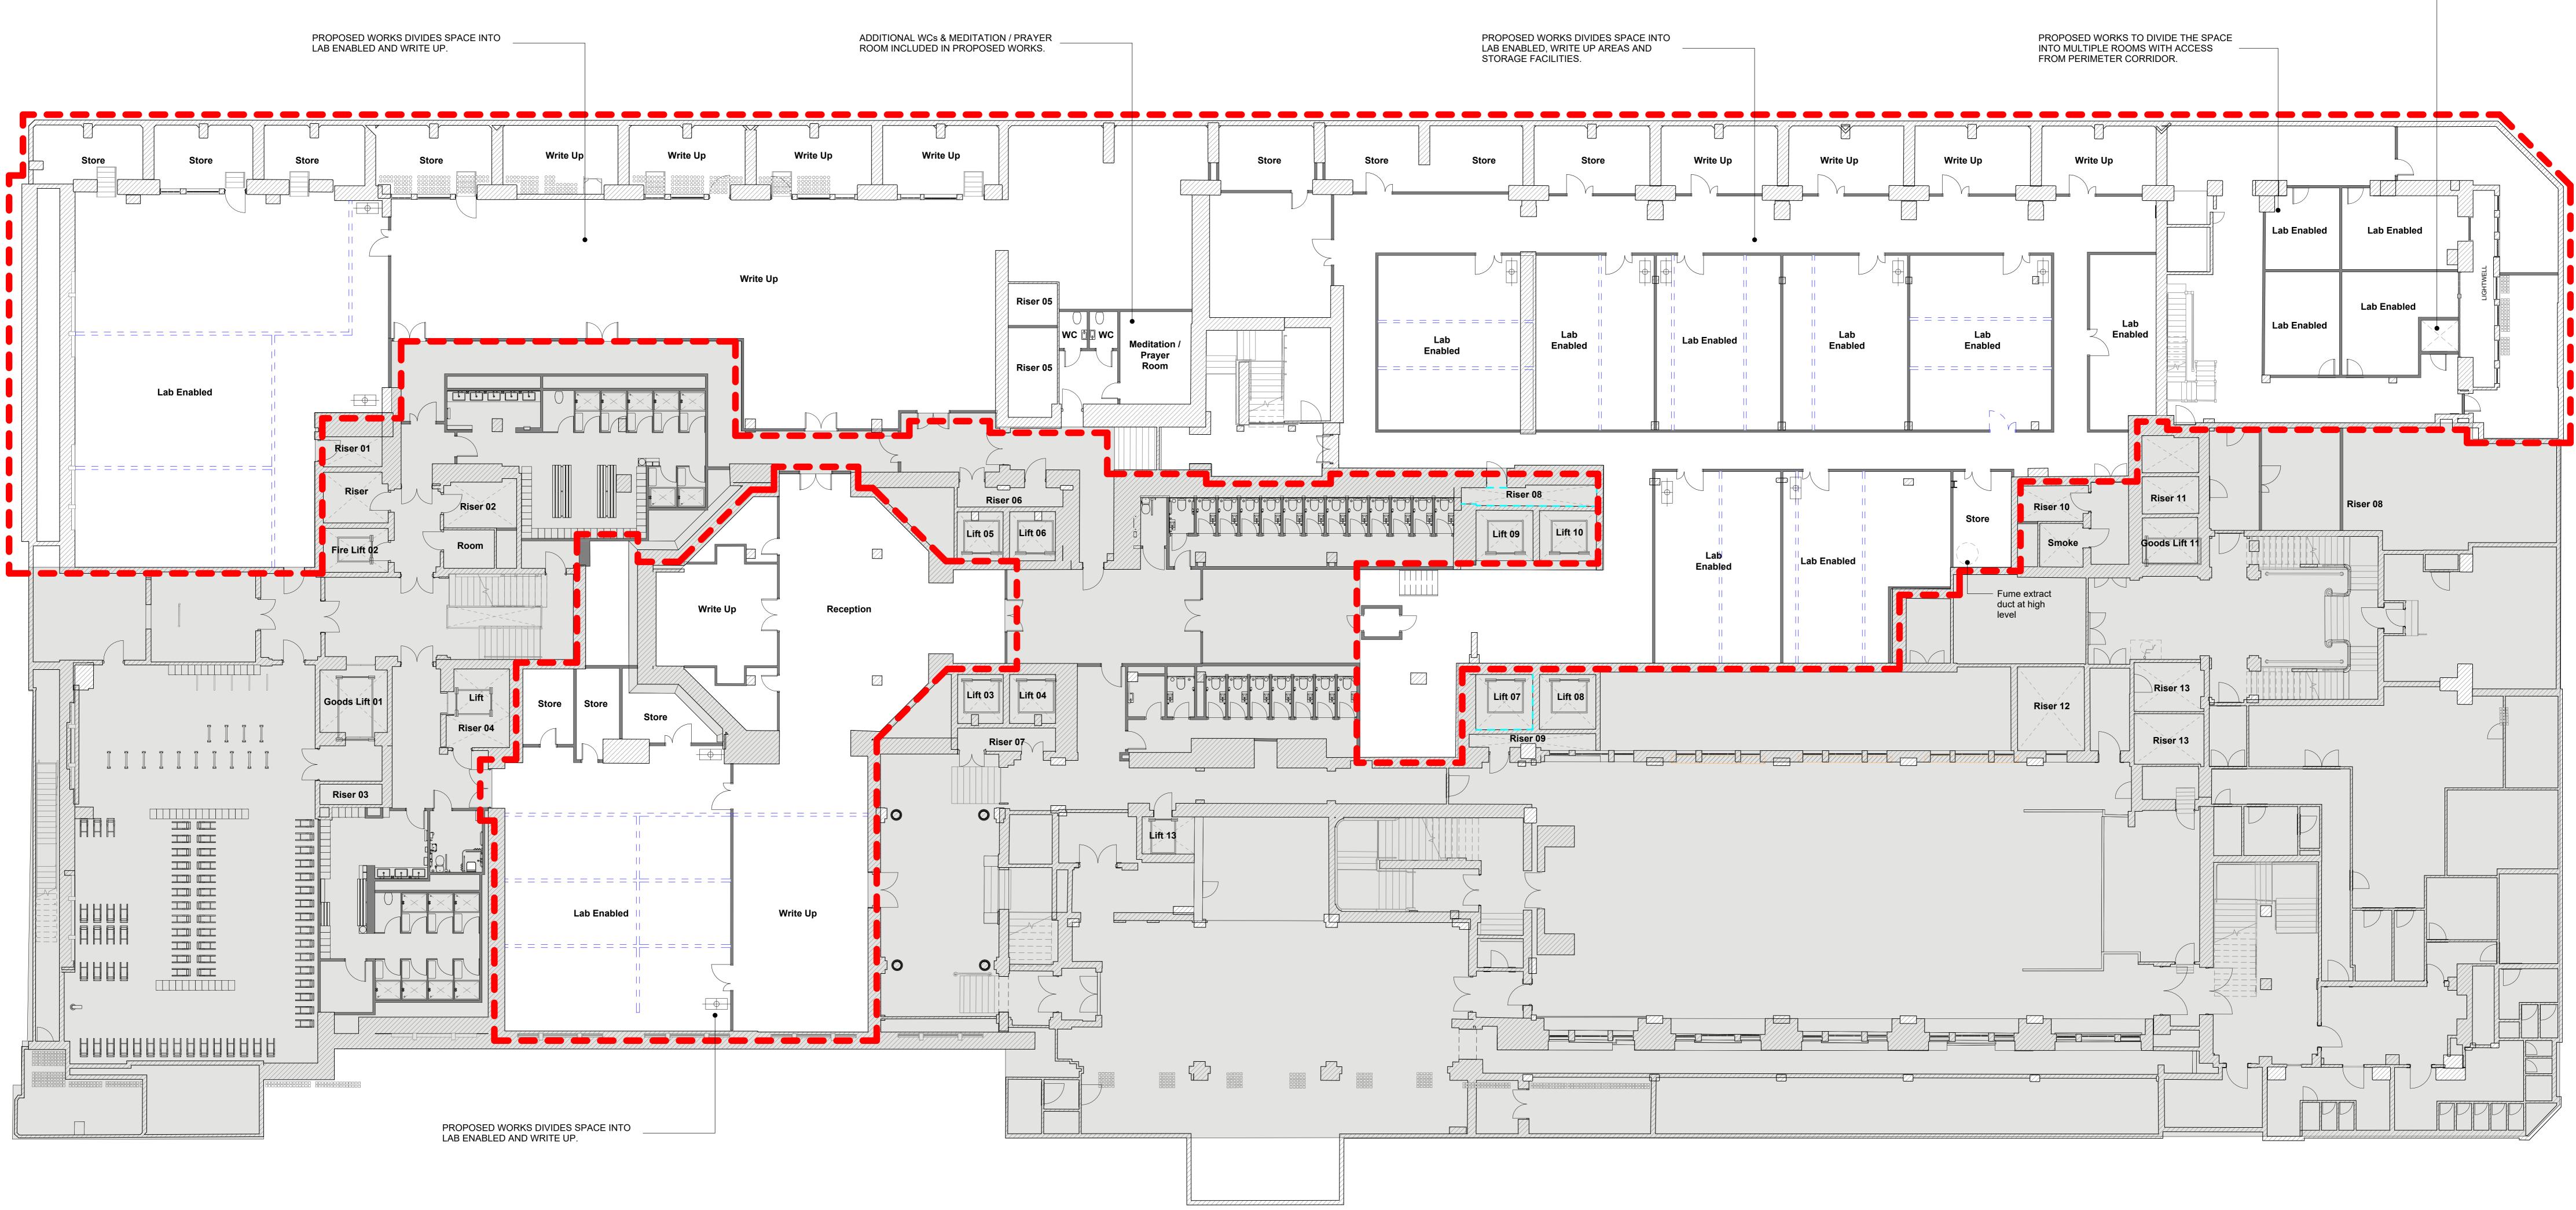

## EXISTING LIFE HOIST & WALLS TO BE REMOVED. FLOOR OPE TO BE ENLARGED FOR A NEW PLATFORM LIFT.

|  | <sup>Client:</sup><br>Oxford Victoria House Ltd.                                      | Corstophine & Wright<br>London Studio<br>One Mortimer Street, London, W1T 3JA<br>020 7842 0820<br>corstorphine-wright.com |         |            |       |      |          |
|--|---------------------------------------------------------------------------------------|---------------------------------------------------------------------------------------------------------------------------|---------|------------|-------|------|----------|
|  | Project:<br>21593 - Victoria House<br>Drawing Title:<br>Plan - Proposed - Basement B1 |                                                                                                                           |         |            |       |      |          |
|  |                                                                                       | Drawing No.                                                                                                               |         |            |       |      | Revision |
|  |                                                                                       | 21593-CWA-B1-B1-DR-A-0421 P-01                                                                                            |         |            |       |      |          |
|  | Drawing Status:                                                                       | Drawn                                                                                                                     | Checked | Paper Size | Scale | Date | •        |
|  | PLANNING                                                                              | DL                                                                                                                        | ML      | A0         | 1:100 | 19/1 | 2/2022   |