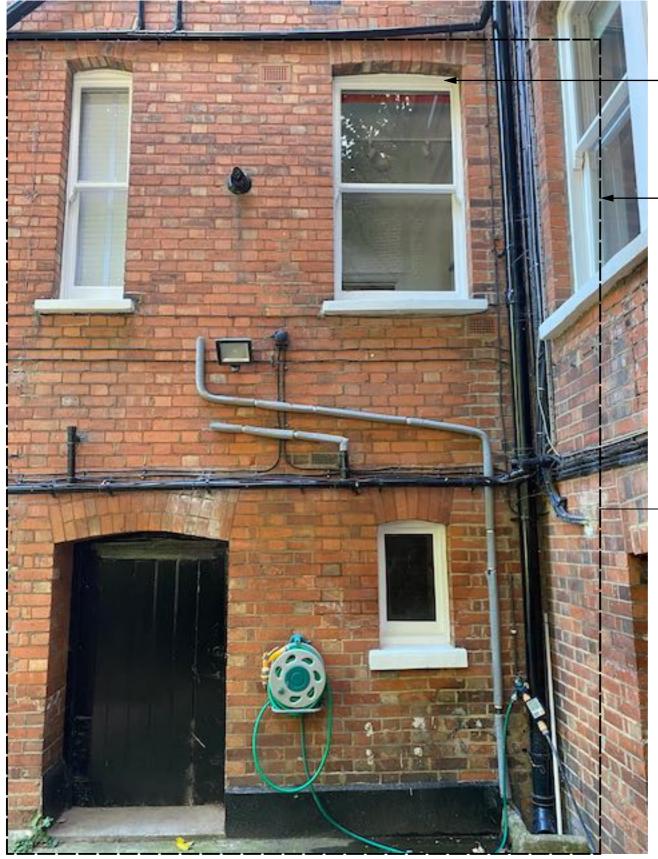

Lower Ground level access door to storage lockers

View of existing flank wall elevation of 125 Broadhurst Mansions