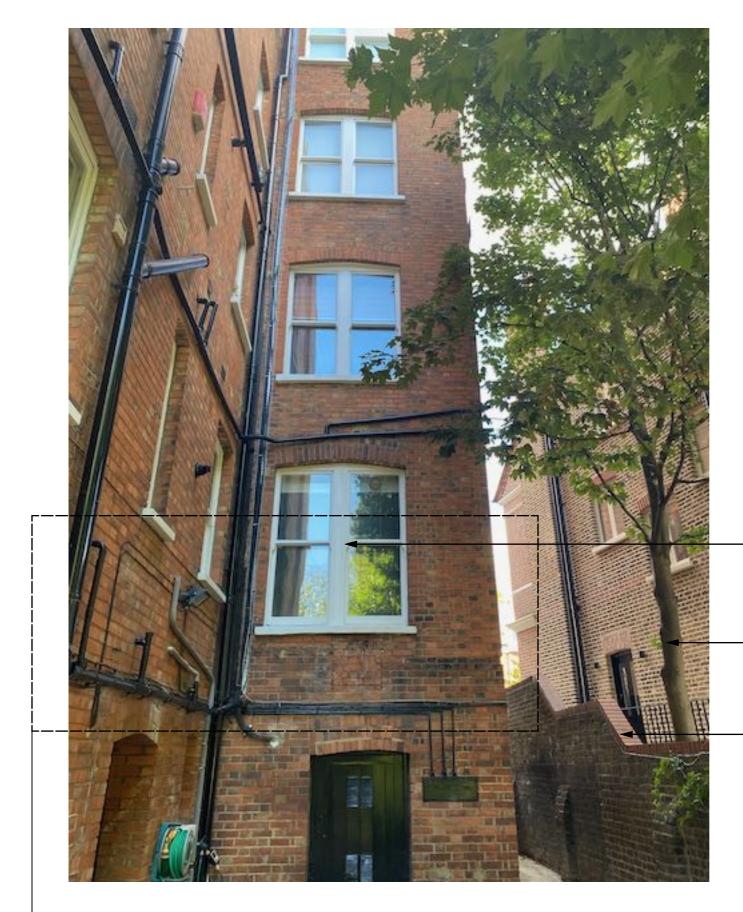

Existing window of internal room on rear elevation of side passage

-Existing trees on boundary

Existing Boundary Wall

Area of proposed access stair from interior of Flat 125 down to lower ground side passage

View of rear elevation of 125 Broadhurst Mansions and boundary with no. 123 Broadhurst Mansions.