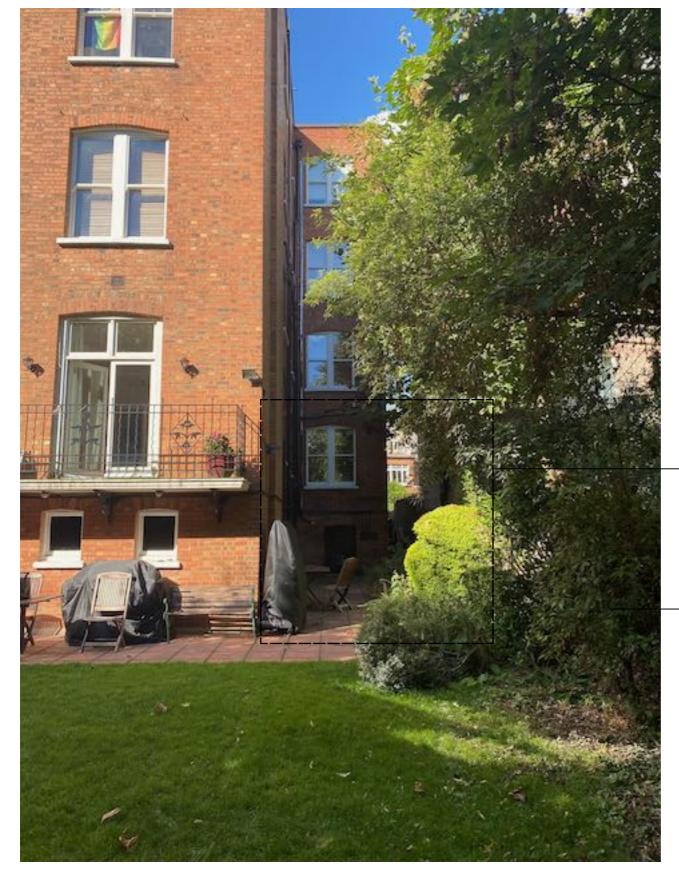

Area of proposed access stair from interior of Flat 125 down to lower ground side passage

Bounday Wall behind trees

Rear Garden at 125 Broadhurst Mansions

View of Side Passage in summer showing trees providing privacy to no. 123 Broadhurst Gardens