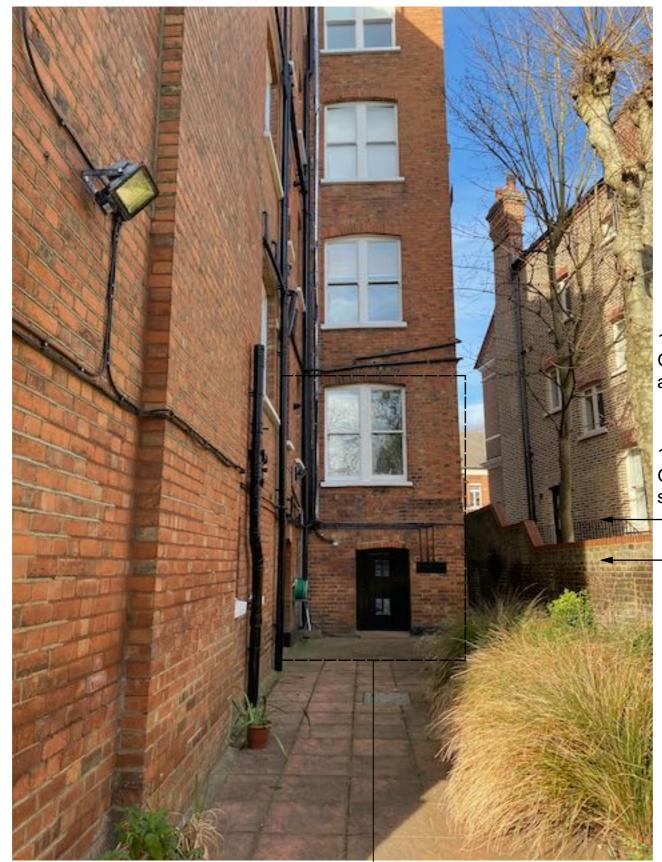

123 Flank wall Ground Floor windows are obscured.

123 Broadhurst Gardens side access stair down to garden level

Existing boundary –wall with existing trees in winter.

Area of proposed access stair from interior of Flat 125 down to lower ground side passage

Side Passage 125 Broadhurst Mansions with side boundary wall and 123 Broadhurst Gardens Flank Wall