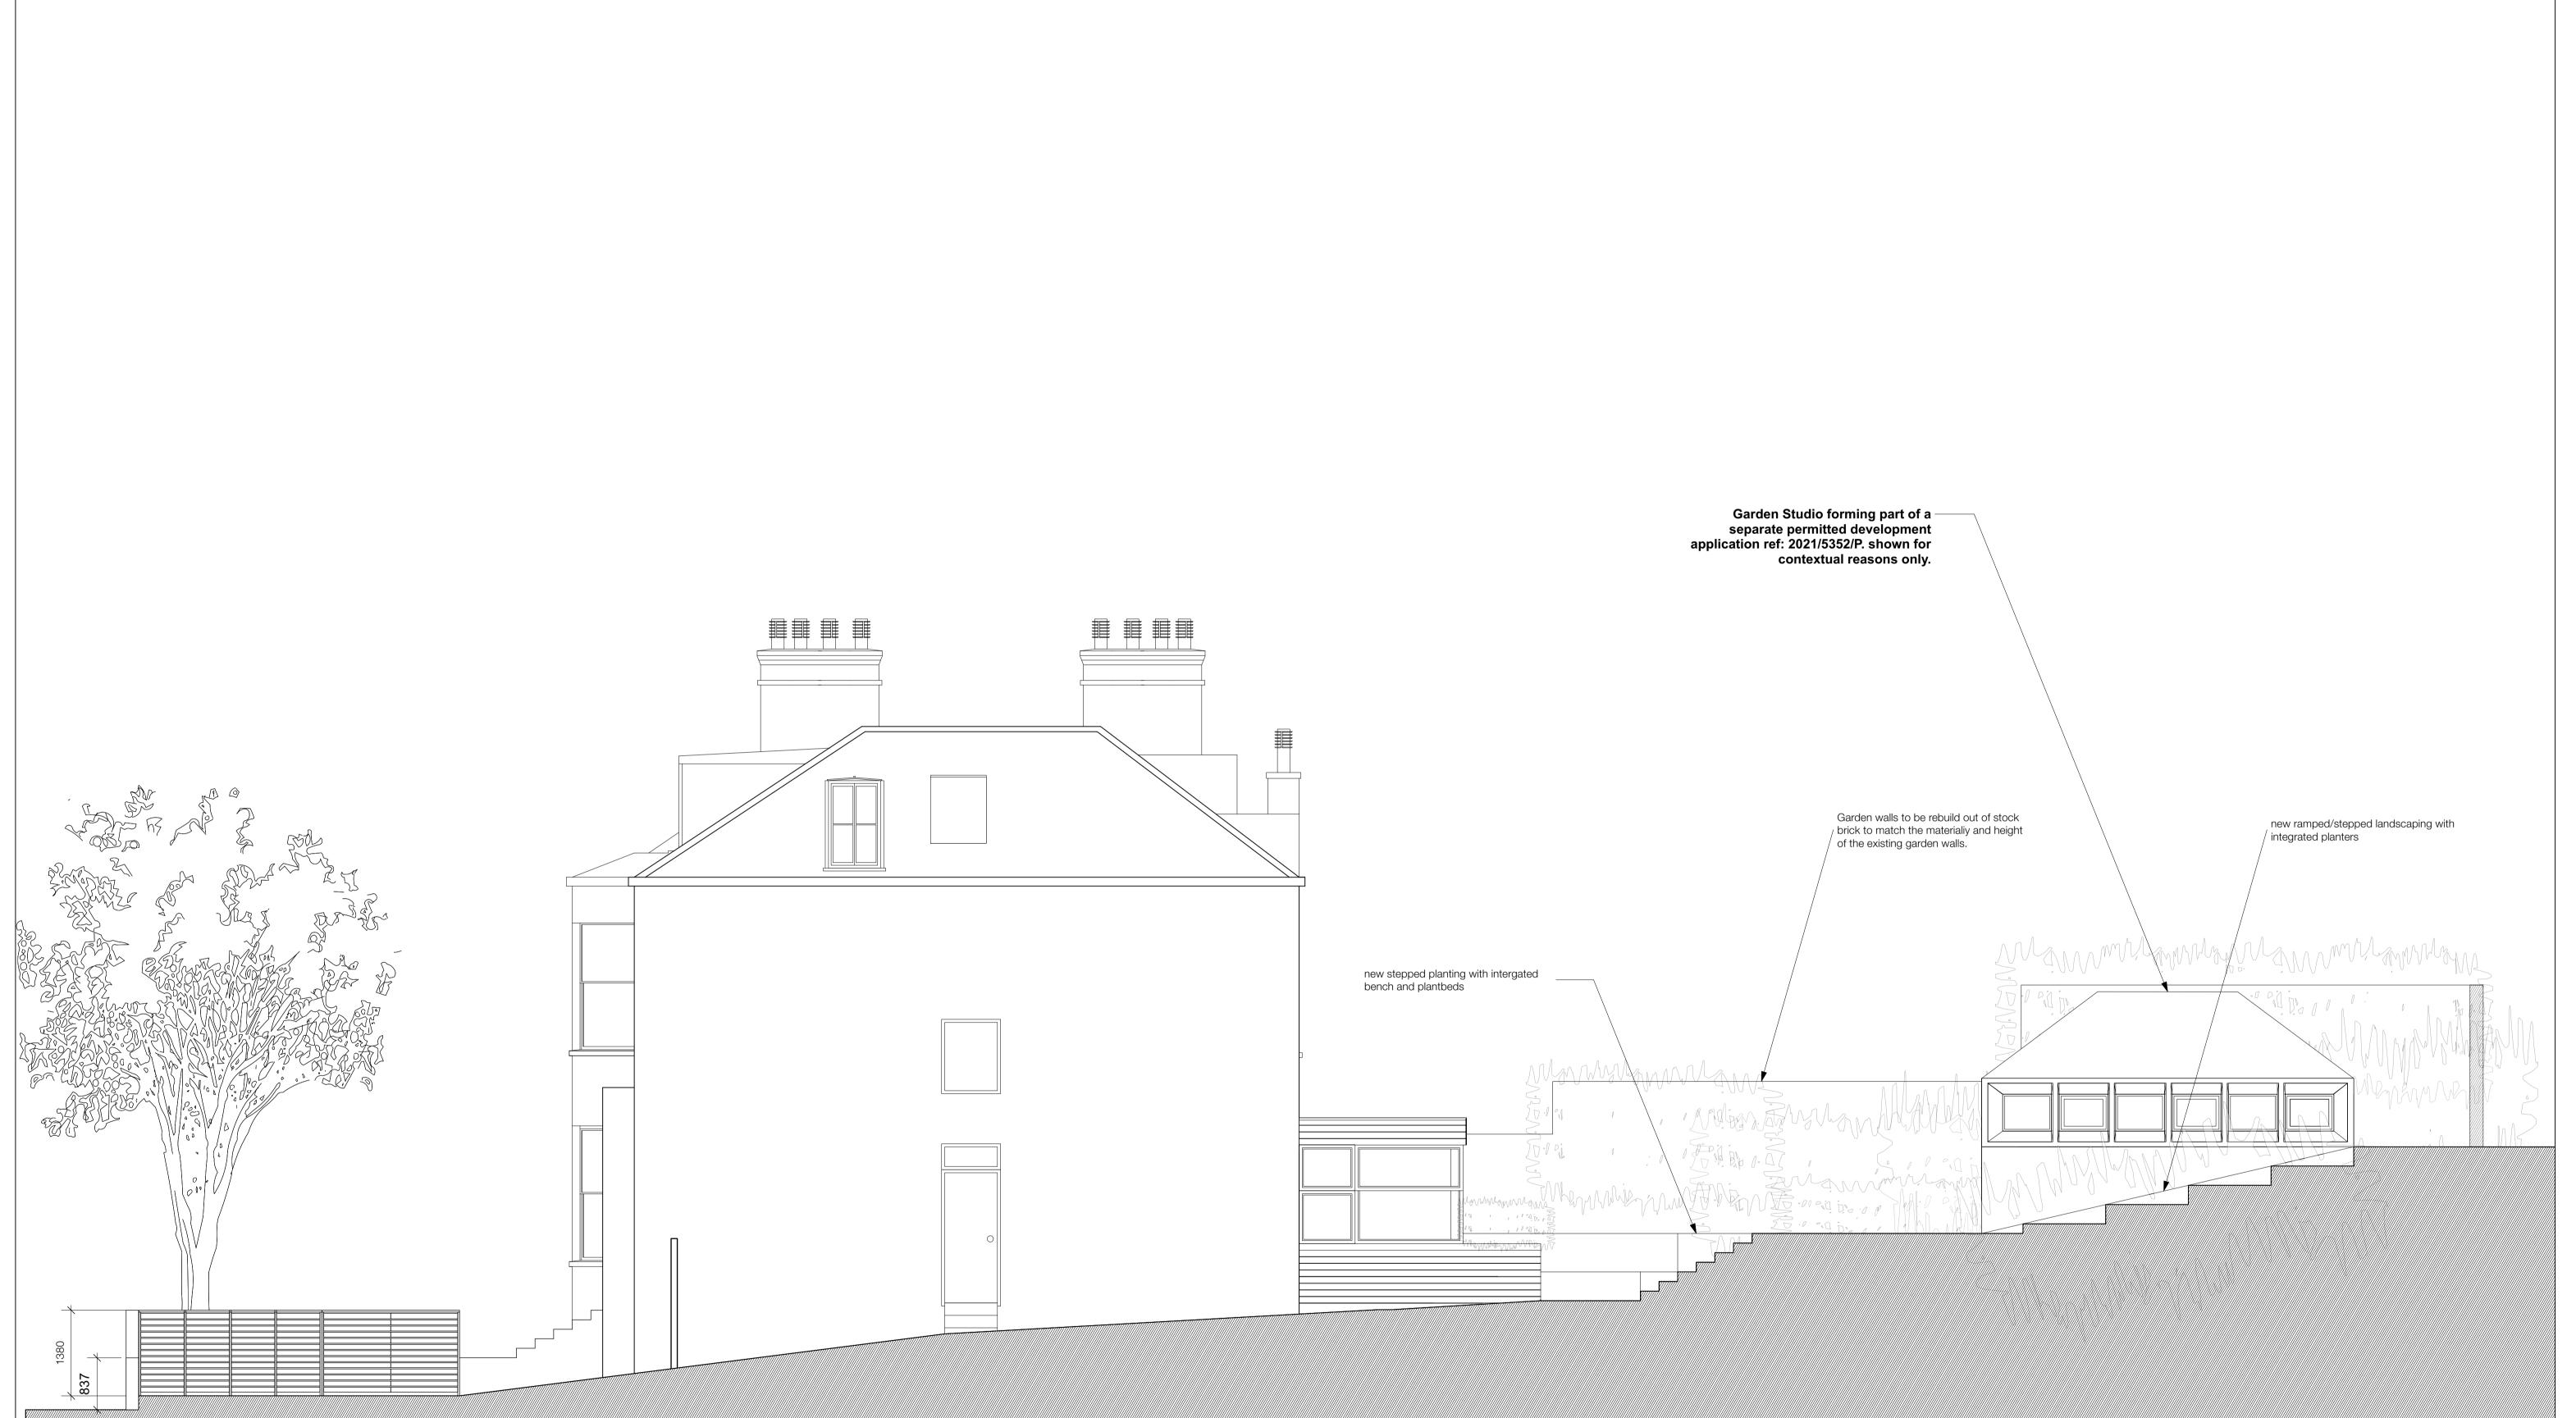

Proposed Side Elevation C-C

## HANSONARCHITECTS RIBA Chartered Practice

Studio 7C Wellington Rd, London NW10 5LJ

22 Dublin Street, Edinburgh EH1 2PP

email.info@hansonarchitects.co.uk.

www.hansonarchitects.co.uk

tel. (020) 8962 6269

Drawing to be read in conjunction with all architect and consultants information. Do not scale from drawing. All dimensions in mm & allow 50mm tolerance. All dimensions to be checked on site. Drawing only to be used for purposes indicated. Notify Architect of any discrepencies. © hanson architects Itd

Rev. Date A 14/10/2021 B 01/08/2022

Note

| Job No.<br><b>574</b> | Status                          | Drawing No. <b>574-GA-20</b> | 1 Rev.           |  |
|-----------------------|---------------------------------|------------------------------|---------