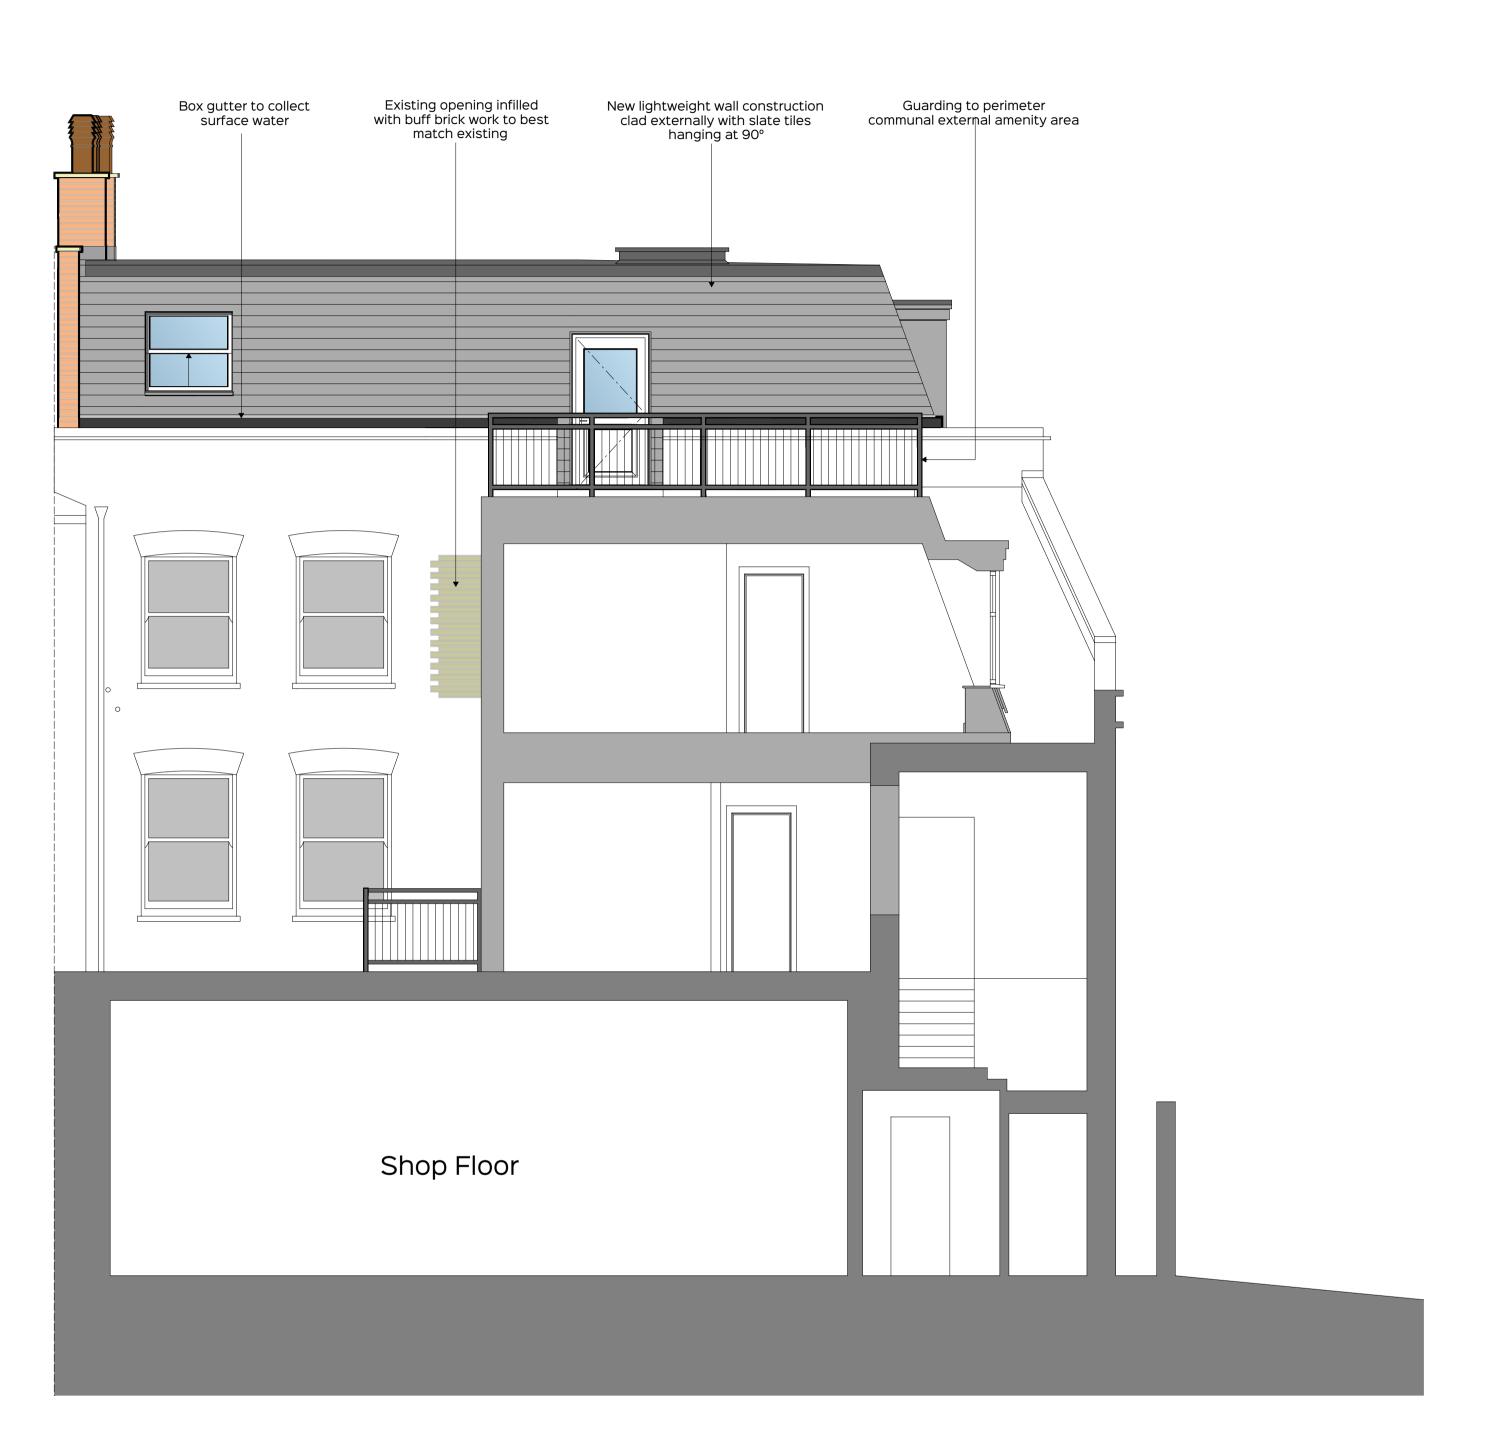

Proposed Section B-B (scale 1:50)

| The Adil Group                                                      | drawing:<br>Propc    | Proposed Section B-B |                     |                     |  |  |
|---------------------------------------------------------------------|----------------------|----------------------|---------------------|---------------------|--|--|
| PROJECT:<br>Extensions to Form Additional<br>Residential Apartments | DATE:<br>January     | / 2023               | SIZE: SCALE: 1:50   |                     |  |  |
| SITE LOCATION:<br>70-72 Kilburn High Road,                          | DRAWING NU<br>22/017 |                      | REV:                | STATUS:<br>PLANNING |  |  |
| London, NW6 4HS                                                     | drawn by:            | CHECKED BY:          | © COPYRIGHT RESERVE |                     |  |  |