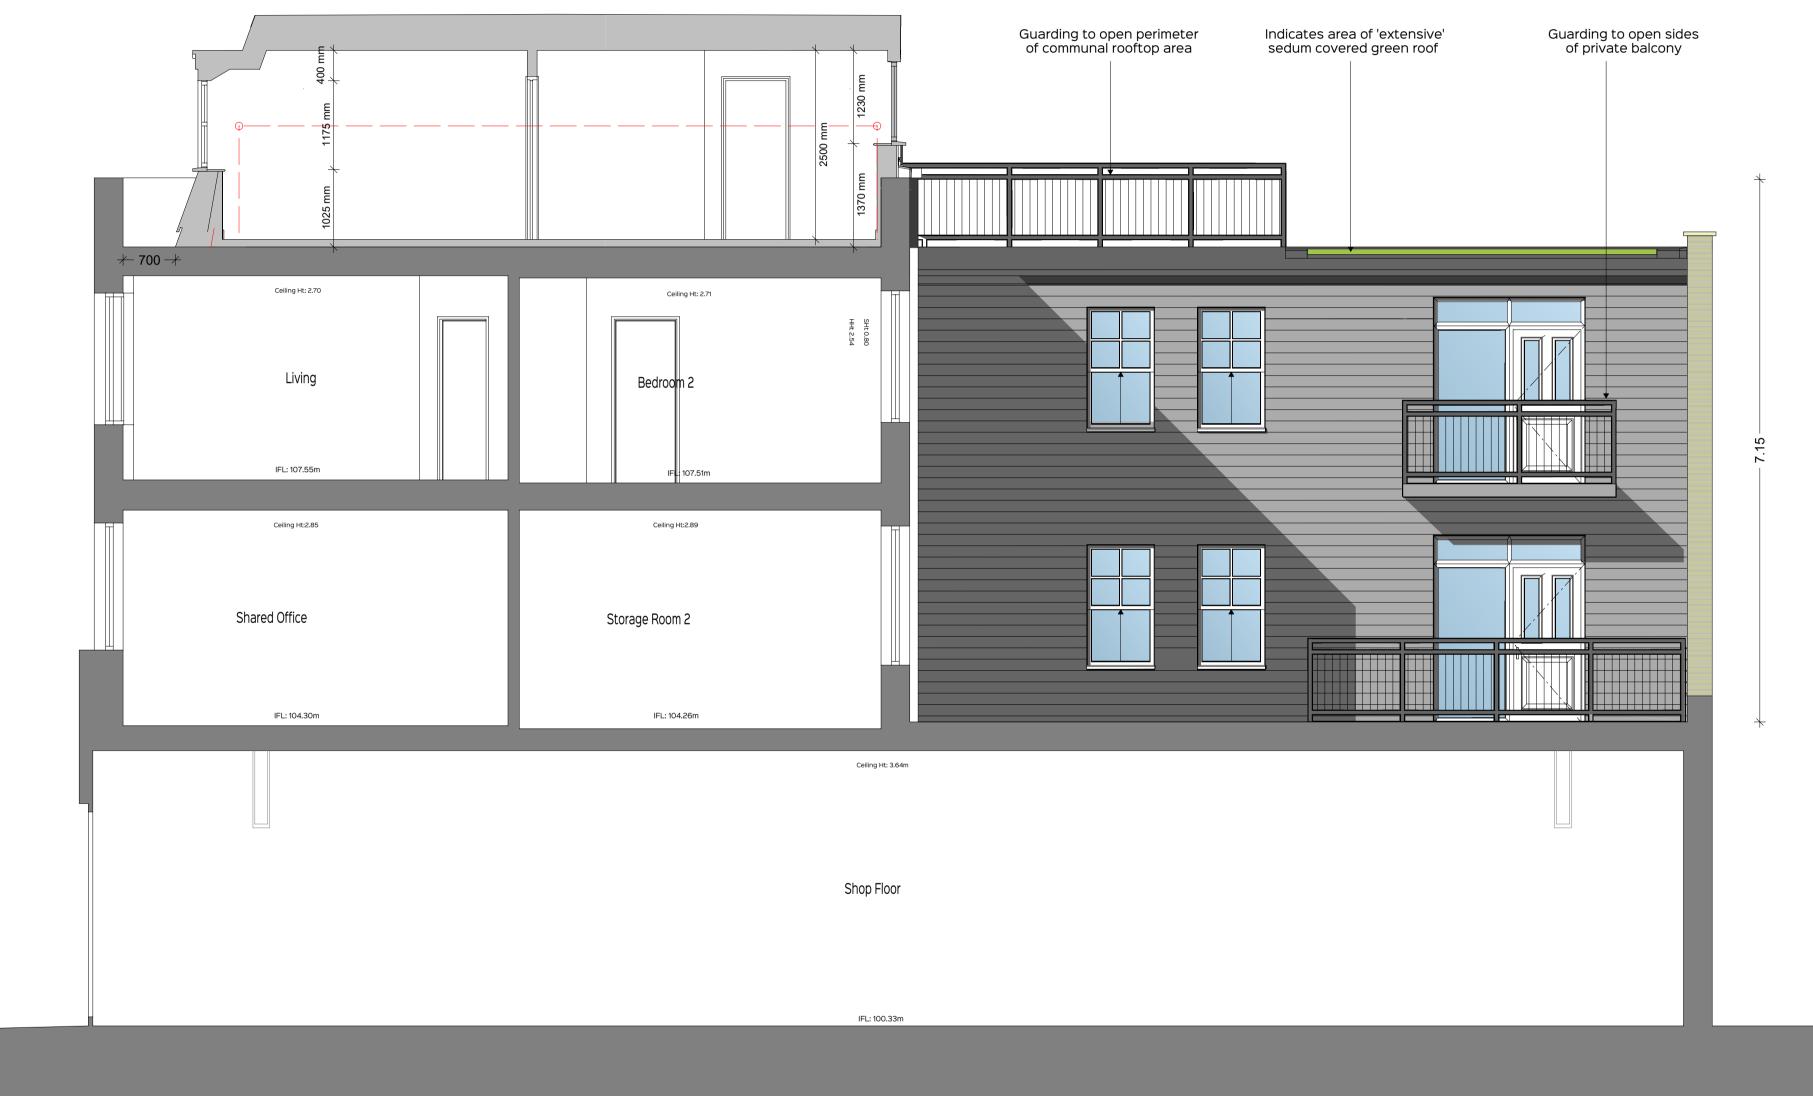

## Proposed Section A-A (scale 1:50)

| The Adil Group                                                      | Proposed Section A-A |             |                     |                     |  |
|---------------------------------------------------------------------|----------------------|-------------|---------------------|---------------------|--|
| PROJECT:<br>Extensions to Form Additional<br>Residential Apartments | Date:<br>January     | / 2023      | SIZE: SCALE: 1:50   |                     |  |
|                                                                     | DRAWING NU           |             | REV:                | STATUS:<br>PLANNING |  |
| 70-72 Kilburn High Road,<br>London, NW6 4HS                         | DRAWN BY:            | CHECKED BY: | © COPYRIGHT RESERVI |                     |  |

Any discrepancies or proposed alterations to be notified to the designers and further instructions obtained prior to the commencement of work. For critical dimensions, use figured dimensions only do not scale. All dimensions and levels to be verified on site prior to work commencing.

|                 |          | 0    | 0.5    | 1                                                       | 1.5 | 2 | 2.5 | 3 | 3.5 | 4m |
|-----------------|----------|------|--------|---------------------------------------------------------|-----|---|-----|---|-----|----|
| Scale bar 1:50. |          |      |        |                                                         |     |   |     |   |     |    |
|                 | DATE:    | REV: | DRAWN: | NOTE                                                    | :   |   |     |   |     |    |
|                 | 19.01.23 | A    | AJB    | Alterations made in accordance with clients requirments |     |   |     |   |     |    |