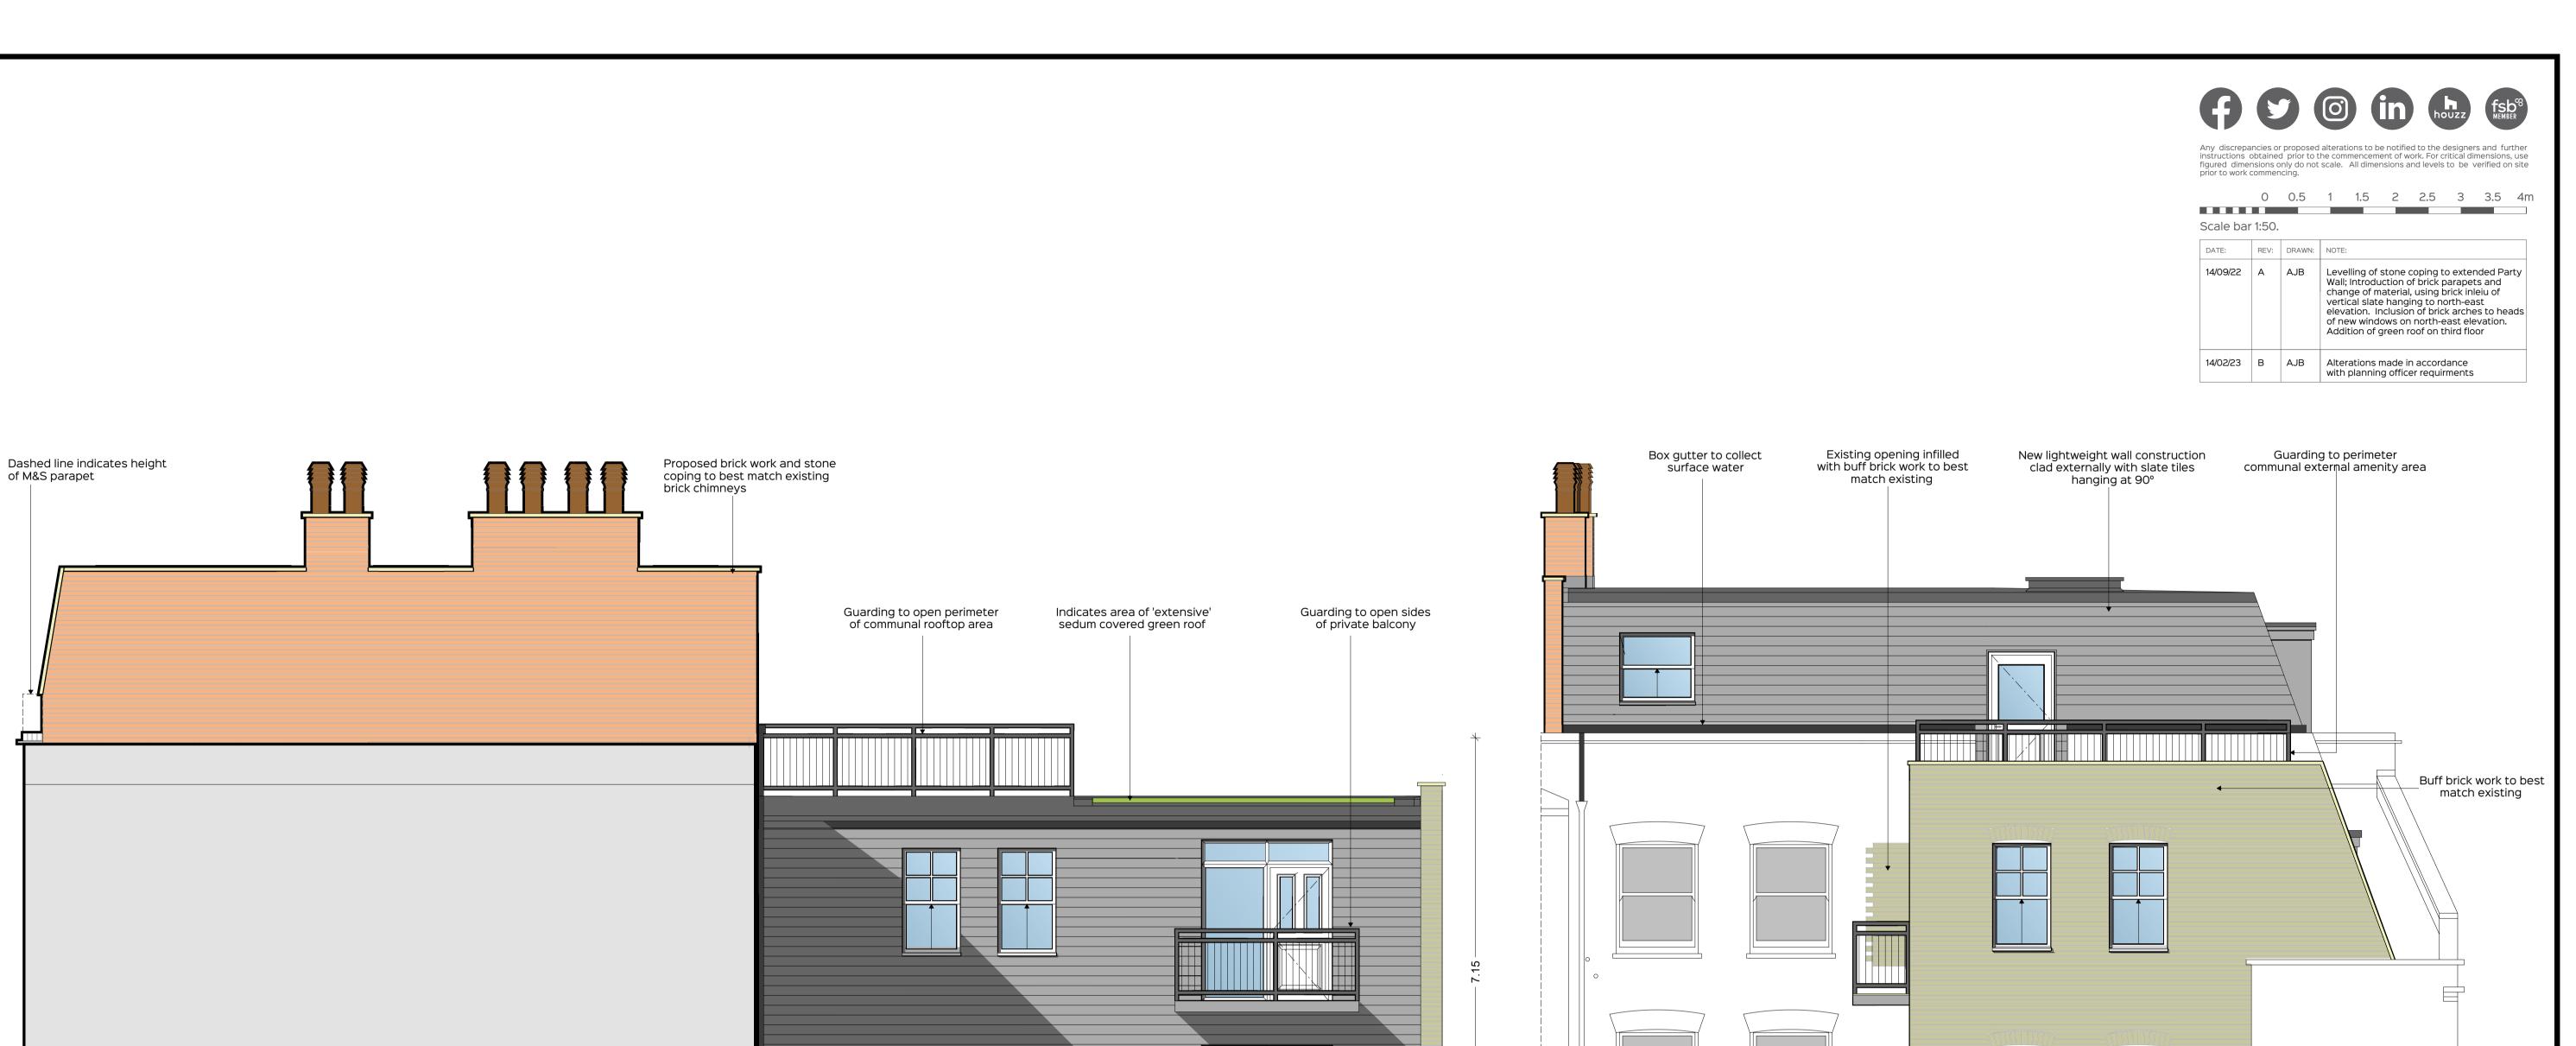

Proposed South-East Elevation (scale 1:50)

Proposed North-East Elevation (scale 1:50)

| The Adil Group                                       | Planning Proposal Northwest and Southwest Elevations (2 of 2) |  |            | lorthwest and<br>ns (2 of 2) | ARCHITECTURE                                                          |
|------------------------------------------------------|---------------------------------------------------------------|--|------------|------------------------------|-----------------------------------------------------------------------|
| Extensions to Form Additional Residential Apartments | DATE:<br>August 2022                                          |  | SIZE:      | SCALE:<br>1:50               | / / / CITILETOTILE                                                    |
|                                                      | DRAWING NUMBER: 22/017/A/29                                   |  | REV:       | STATUS:<br>PLANNING          | SRA ARCHITECTURE LTD.<br>THE QUAYS, BURTON WATERS<br>LINCOLN, LN1 2XG |
| 70-72 Kilburn High Road,                             |                                                               |  | B PLAINING |                              | t: 01522 59 69 39<br>e: design@sra-architecture.co.uk                 |
| London, NW6 4HS                                      | AJB                                                           |  |            | COPYRIGHT RESERVED           | W: www.sra-architecture.co.uk  Registered in England No. 05325004     |