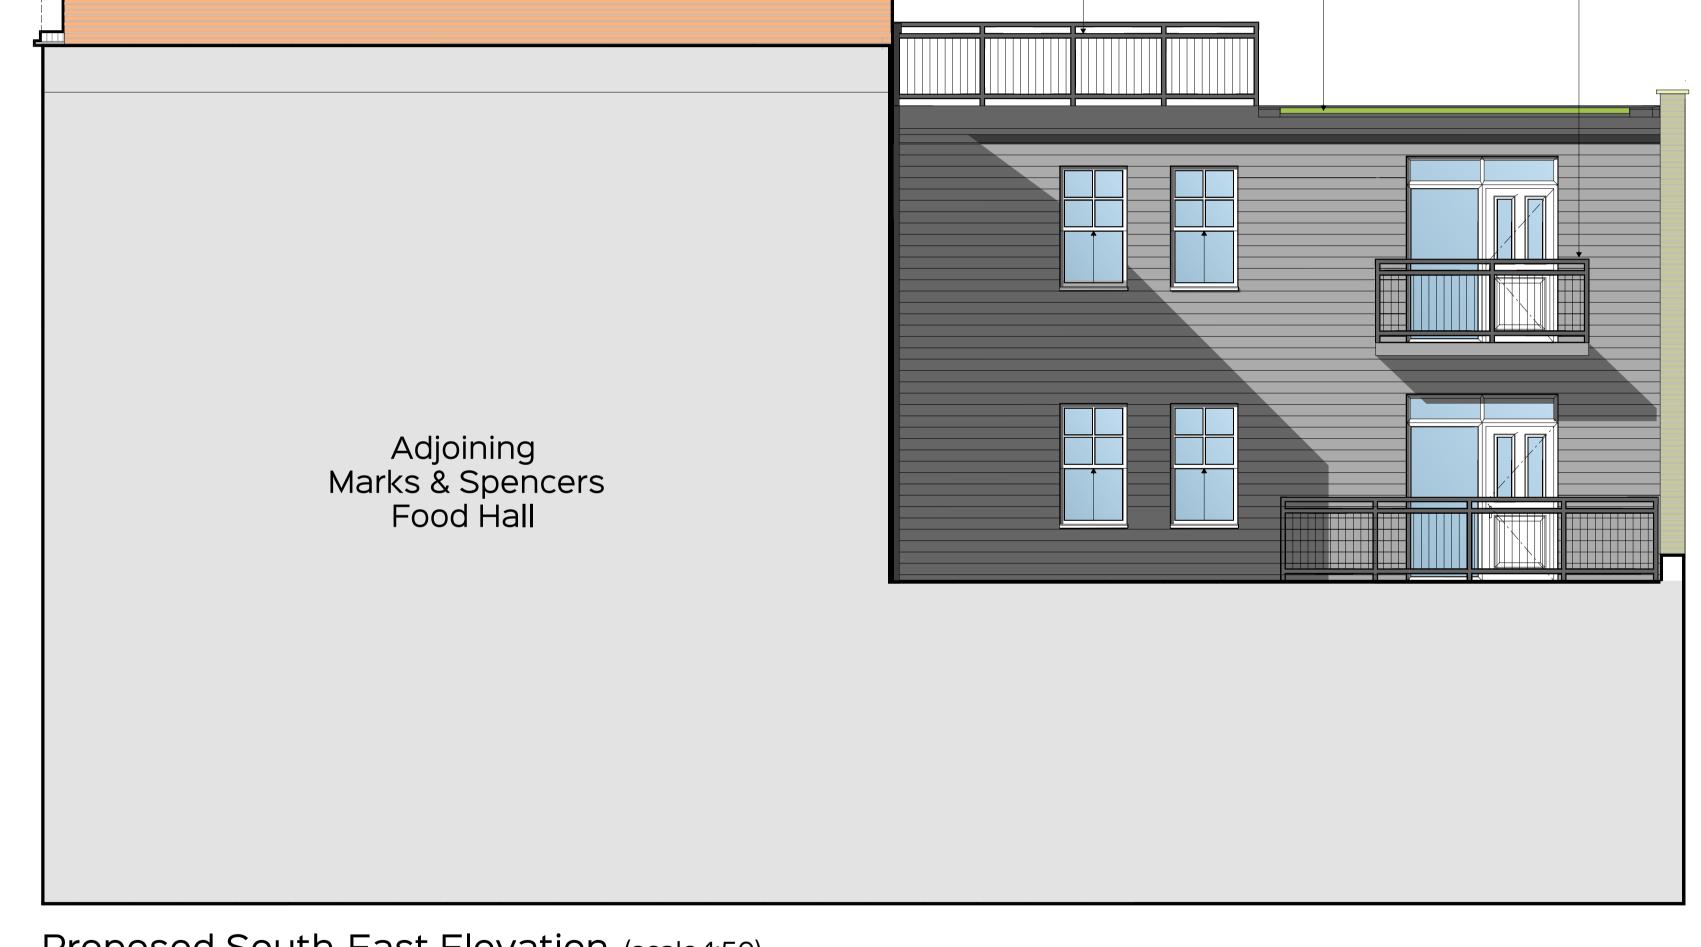

Proposed South-East Elevation (scale 1:50)

Proposed North-East Elevation (scale 1:50)

| The Adil Group                                       | Planning Proposal Northwest and Southwest Elevations (2 of 2) |  |            | lorthwest and<br>ns (2 of 2) | ARCHITECTURE                                                          |
|------------------------------------------------------|---------------------------------------------------------------|--|------------|------------------------------|-----------------------------------------------------------------------|
| Extensions to Form Additional Residential Apartments | DATE:<br>August 2022                                          |  | SIZE:      | SCALE:<br>1:50               | / / / CITILETOTILE                                                    |
|                                                      | DRAWING NUMBER: 22/017/A/29                                   |  | REV:       | STATUS:<br>PLANNING          | SRA ARCHITECTURE LTD.<br>THE QUAYS, BURTON WATERS<br>LINCOLN, LN1 2XG |
| 70-72 Kilburn High Road,                             |                                                               |  | B PLAINING |                              | t: 01522 59 69 39<br>e: design@sra-architecture.co.uk                 |
| London, NW6 4HS                                      | AJB                                                           |  |            | COPYRIGHT RESERVED           | W: www.sra-architecture.co.uk  Registered in England No. 05325004     |