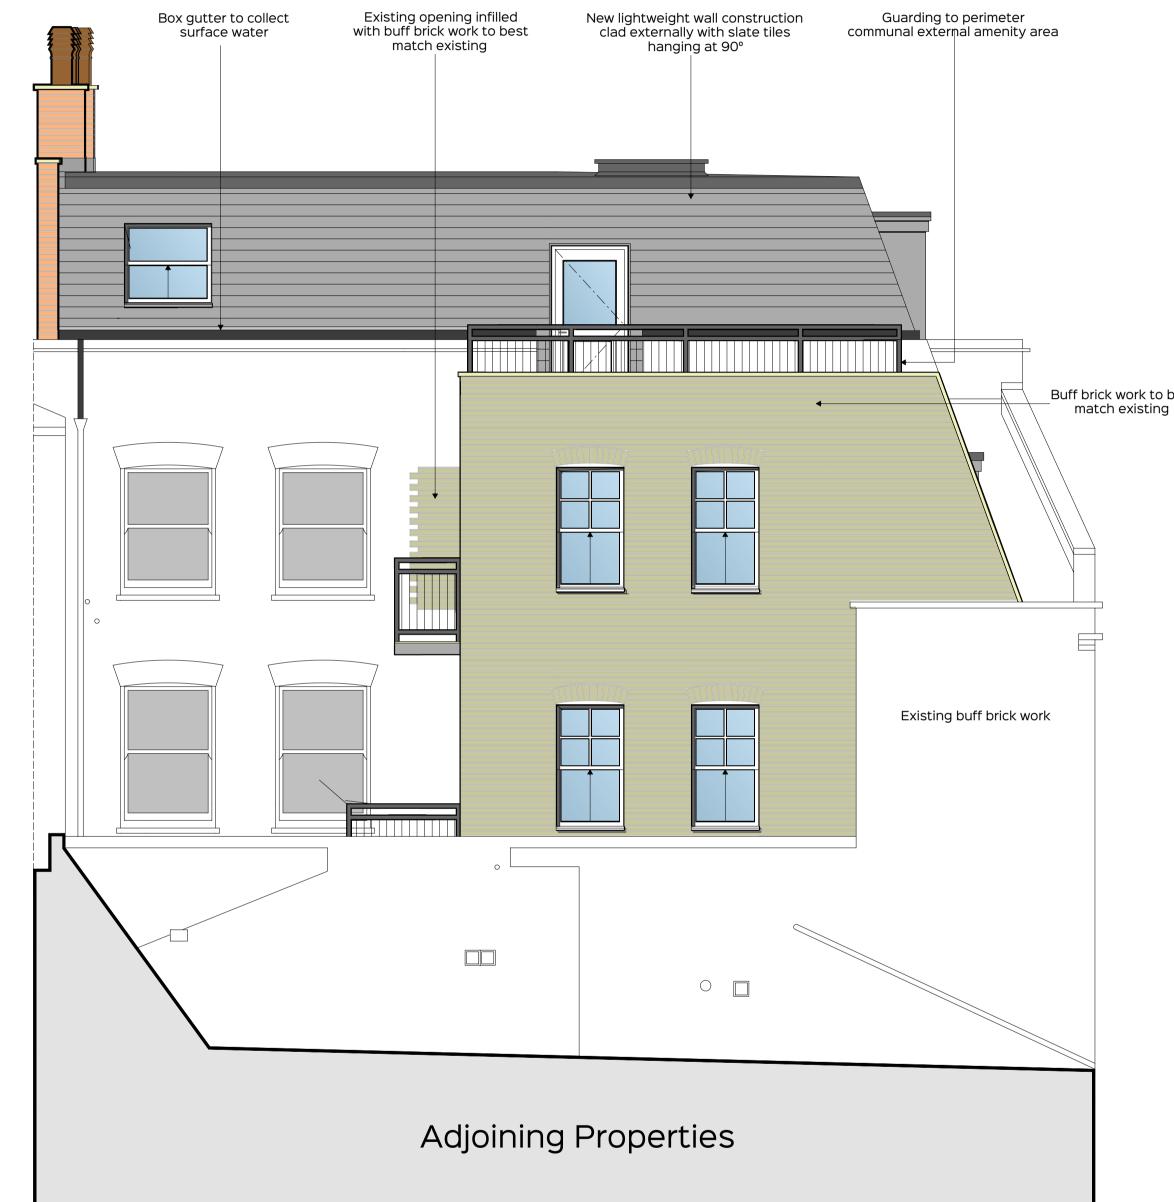

Proposed South-East Elevation (scale 1:50)

Proposed North-East Elevation (scale 1:50)

| The Adil Group                                       | Planning Proposal Northwest and Southwest Elevations (2 of 2) |  |            | lorthwest and<br>ns (2 of 2) | ARCHITECTURE                                                          |
|------------------------------------------------------|---------------------------------------------------------------|--|------------|------------------------------|-----------------------------------------------------------------------|
| Extensions to Form Additional Residential Apartments | DATE:<br>August 2022                                          |  | SIZE:      | SCALE:<br>1:50               | / / / CITILETOTILE                                                    |
|                                                      | DRAWING NUMBER: 22/017/A/29                                   |  | REV:       | STATUS:<br>PLANNING          | SRA ARCHITECTURE LTD.<br>THE QUAYS, BURTON WATERS<br>LINCOLN, LN1 2XG |
| 70-72 Kilburn High Road,                             |                                                               |  | B PLAINING |                              | t: 01522 59 69 39<br>e: design@sra-architecture.co.uk                 |
| London, NW6 4HS                                      | AJB                                                           |  |            | COPYRIGHT RESERVED           | W: www.sra-architecture.co.uk  Registered in England No. 05325004     |