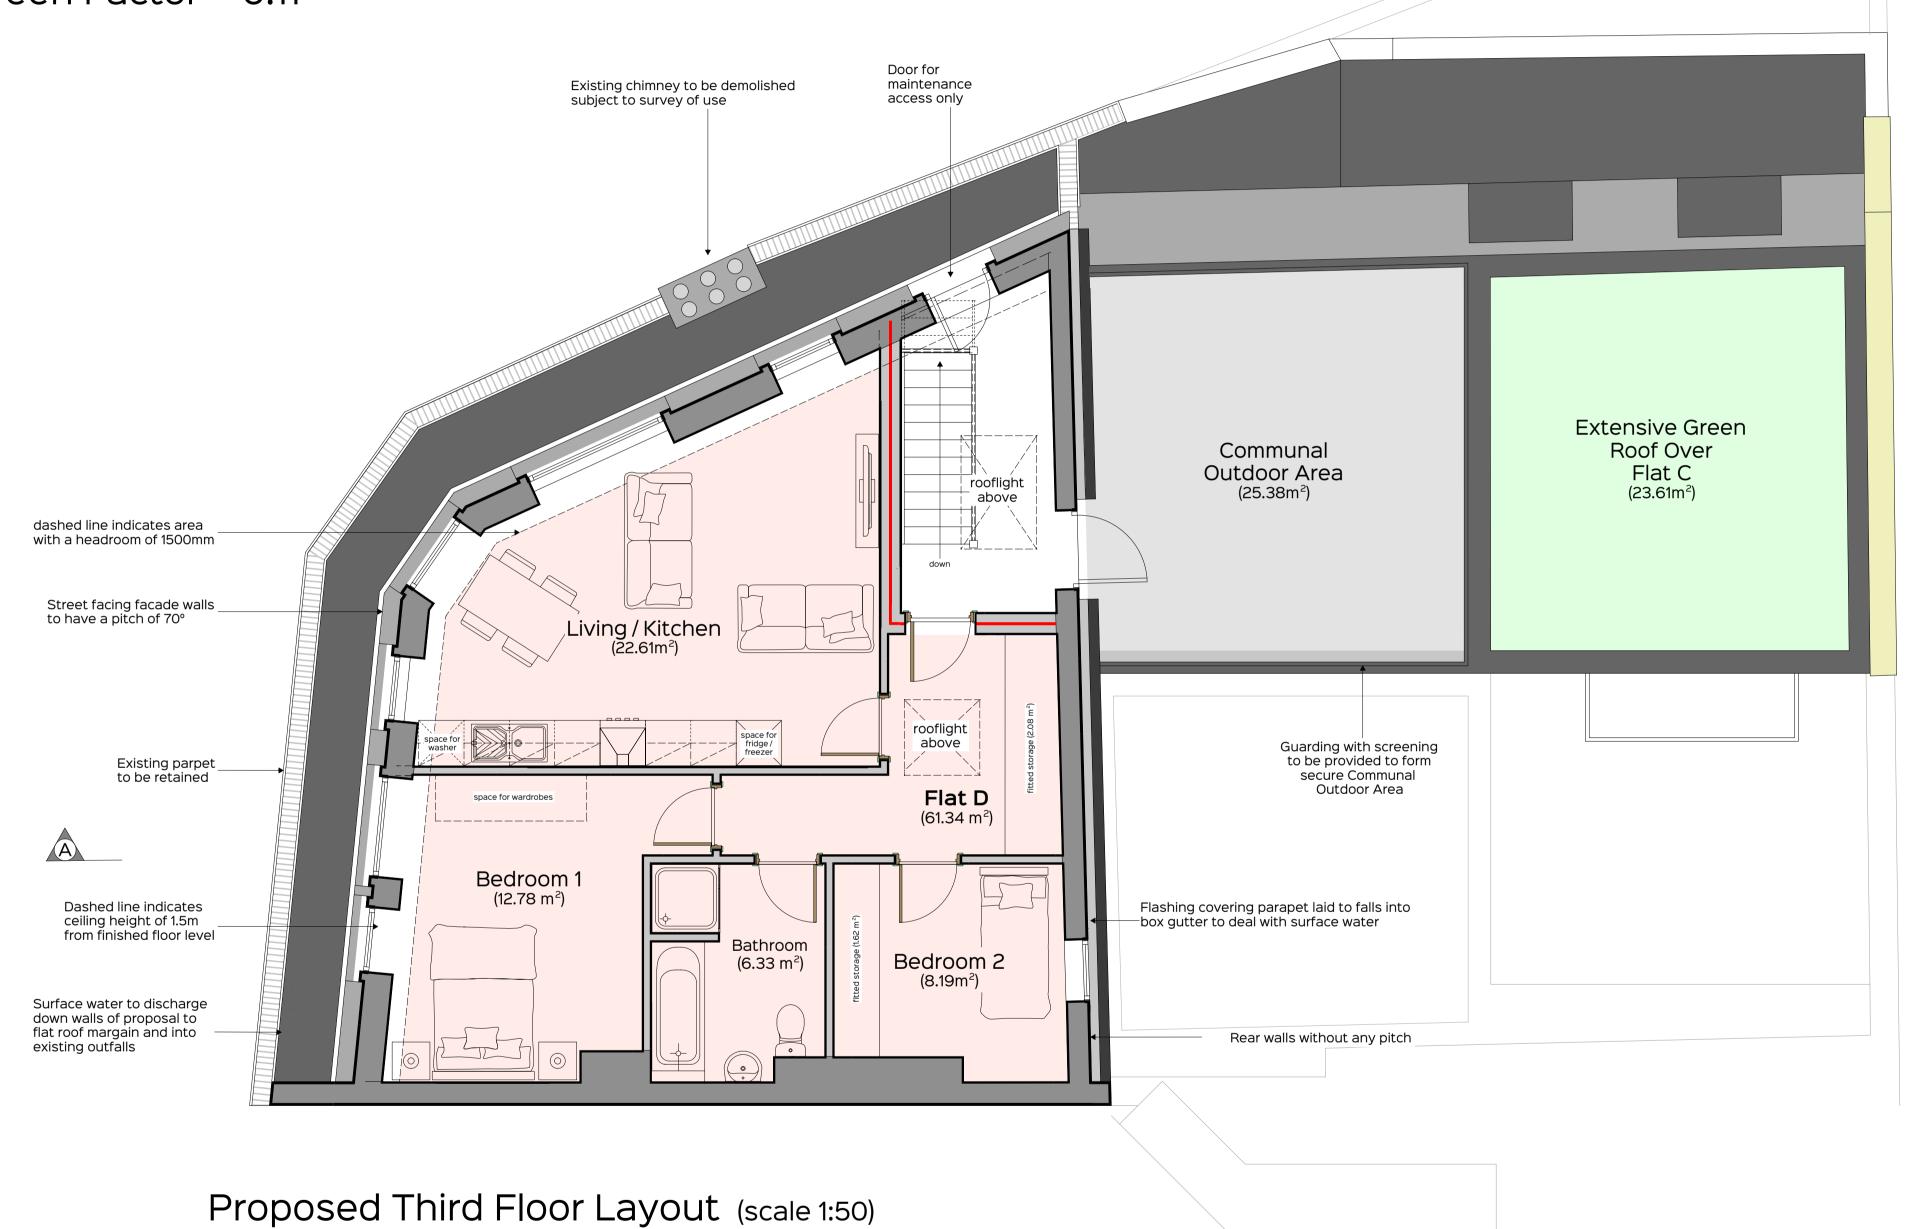

| B |  |
|---|--|
|   |  |

| Flat   | Gr. Int. Floor Area (m²) | Occupants |  |
|--------|--------------------------|-----------|--|
| Flat A | 50.00                    | 2 persons |  |
| Flat B | 84.36                    | 4 persons |  |
| Flat C | 53.31                    | 2 persons |  |
| Flat D | 61.34                    | 3 persons |  |

0 0.5 1 1.5 2 2.5 3 3.5 4m

Scale bar 1:50.

Urban Green Factor = 0.11

DATE: REV: DRAWN: NOTE: 16/09/22 A AJB Addition of green roof, improved representation of existing roof parapet and proposed parapet. Addition of UGF 20/09/22 B AJB Adjusment to drawing number 14/02/23 D AJB Alterations made in accordance with planning officers requirments

## The Adil Group

Extensions to Form Additional Residential Apartments

70-72 Kilburn High Road, London, NW6 4HS

Proposed Third Floor Plan

| DATE: June 2022  DRAWING NUMBER: 22 / 017 / A / 27 |           | SIZE:           | SCALE:<br><b>1:50</b>      |  |  |
|----------------------------------------------------|-----------|-----------------|----------------------------|--|--|
|                                                    |           | REV:            | status:<br><b>PLANNING</b> |  |  |
|                                                    | DRAWN BY: | CHECKED BY: NMB | © COPYRIGHT RESERVED       |  |  |