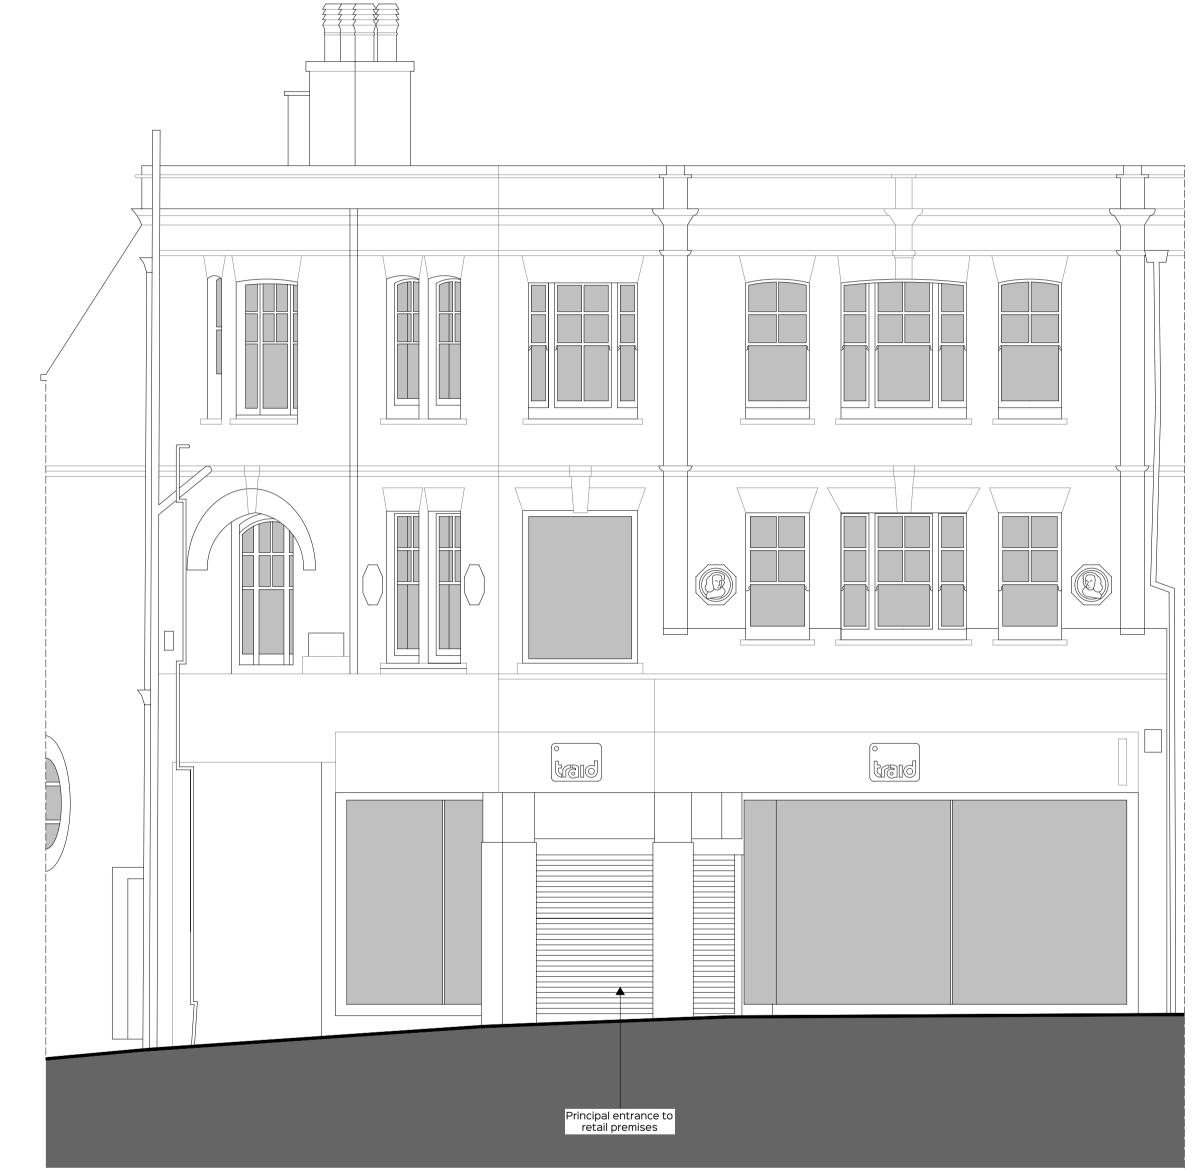

Gate providing access to courtyard External door providing access to communal staircase Existing North-West Elevation (scale 1:50)

Existing South-West Elevation (scale 1:50)

ARCHITECTURE

SRA ARCHITECTURE LTD. THE QUAYS, BURTON WATERS LINCOLN, LN1 2XG