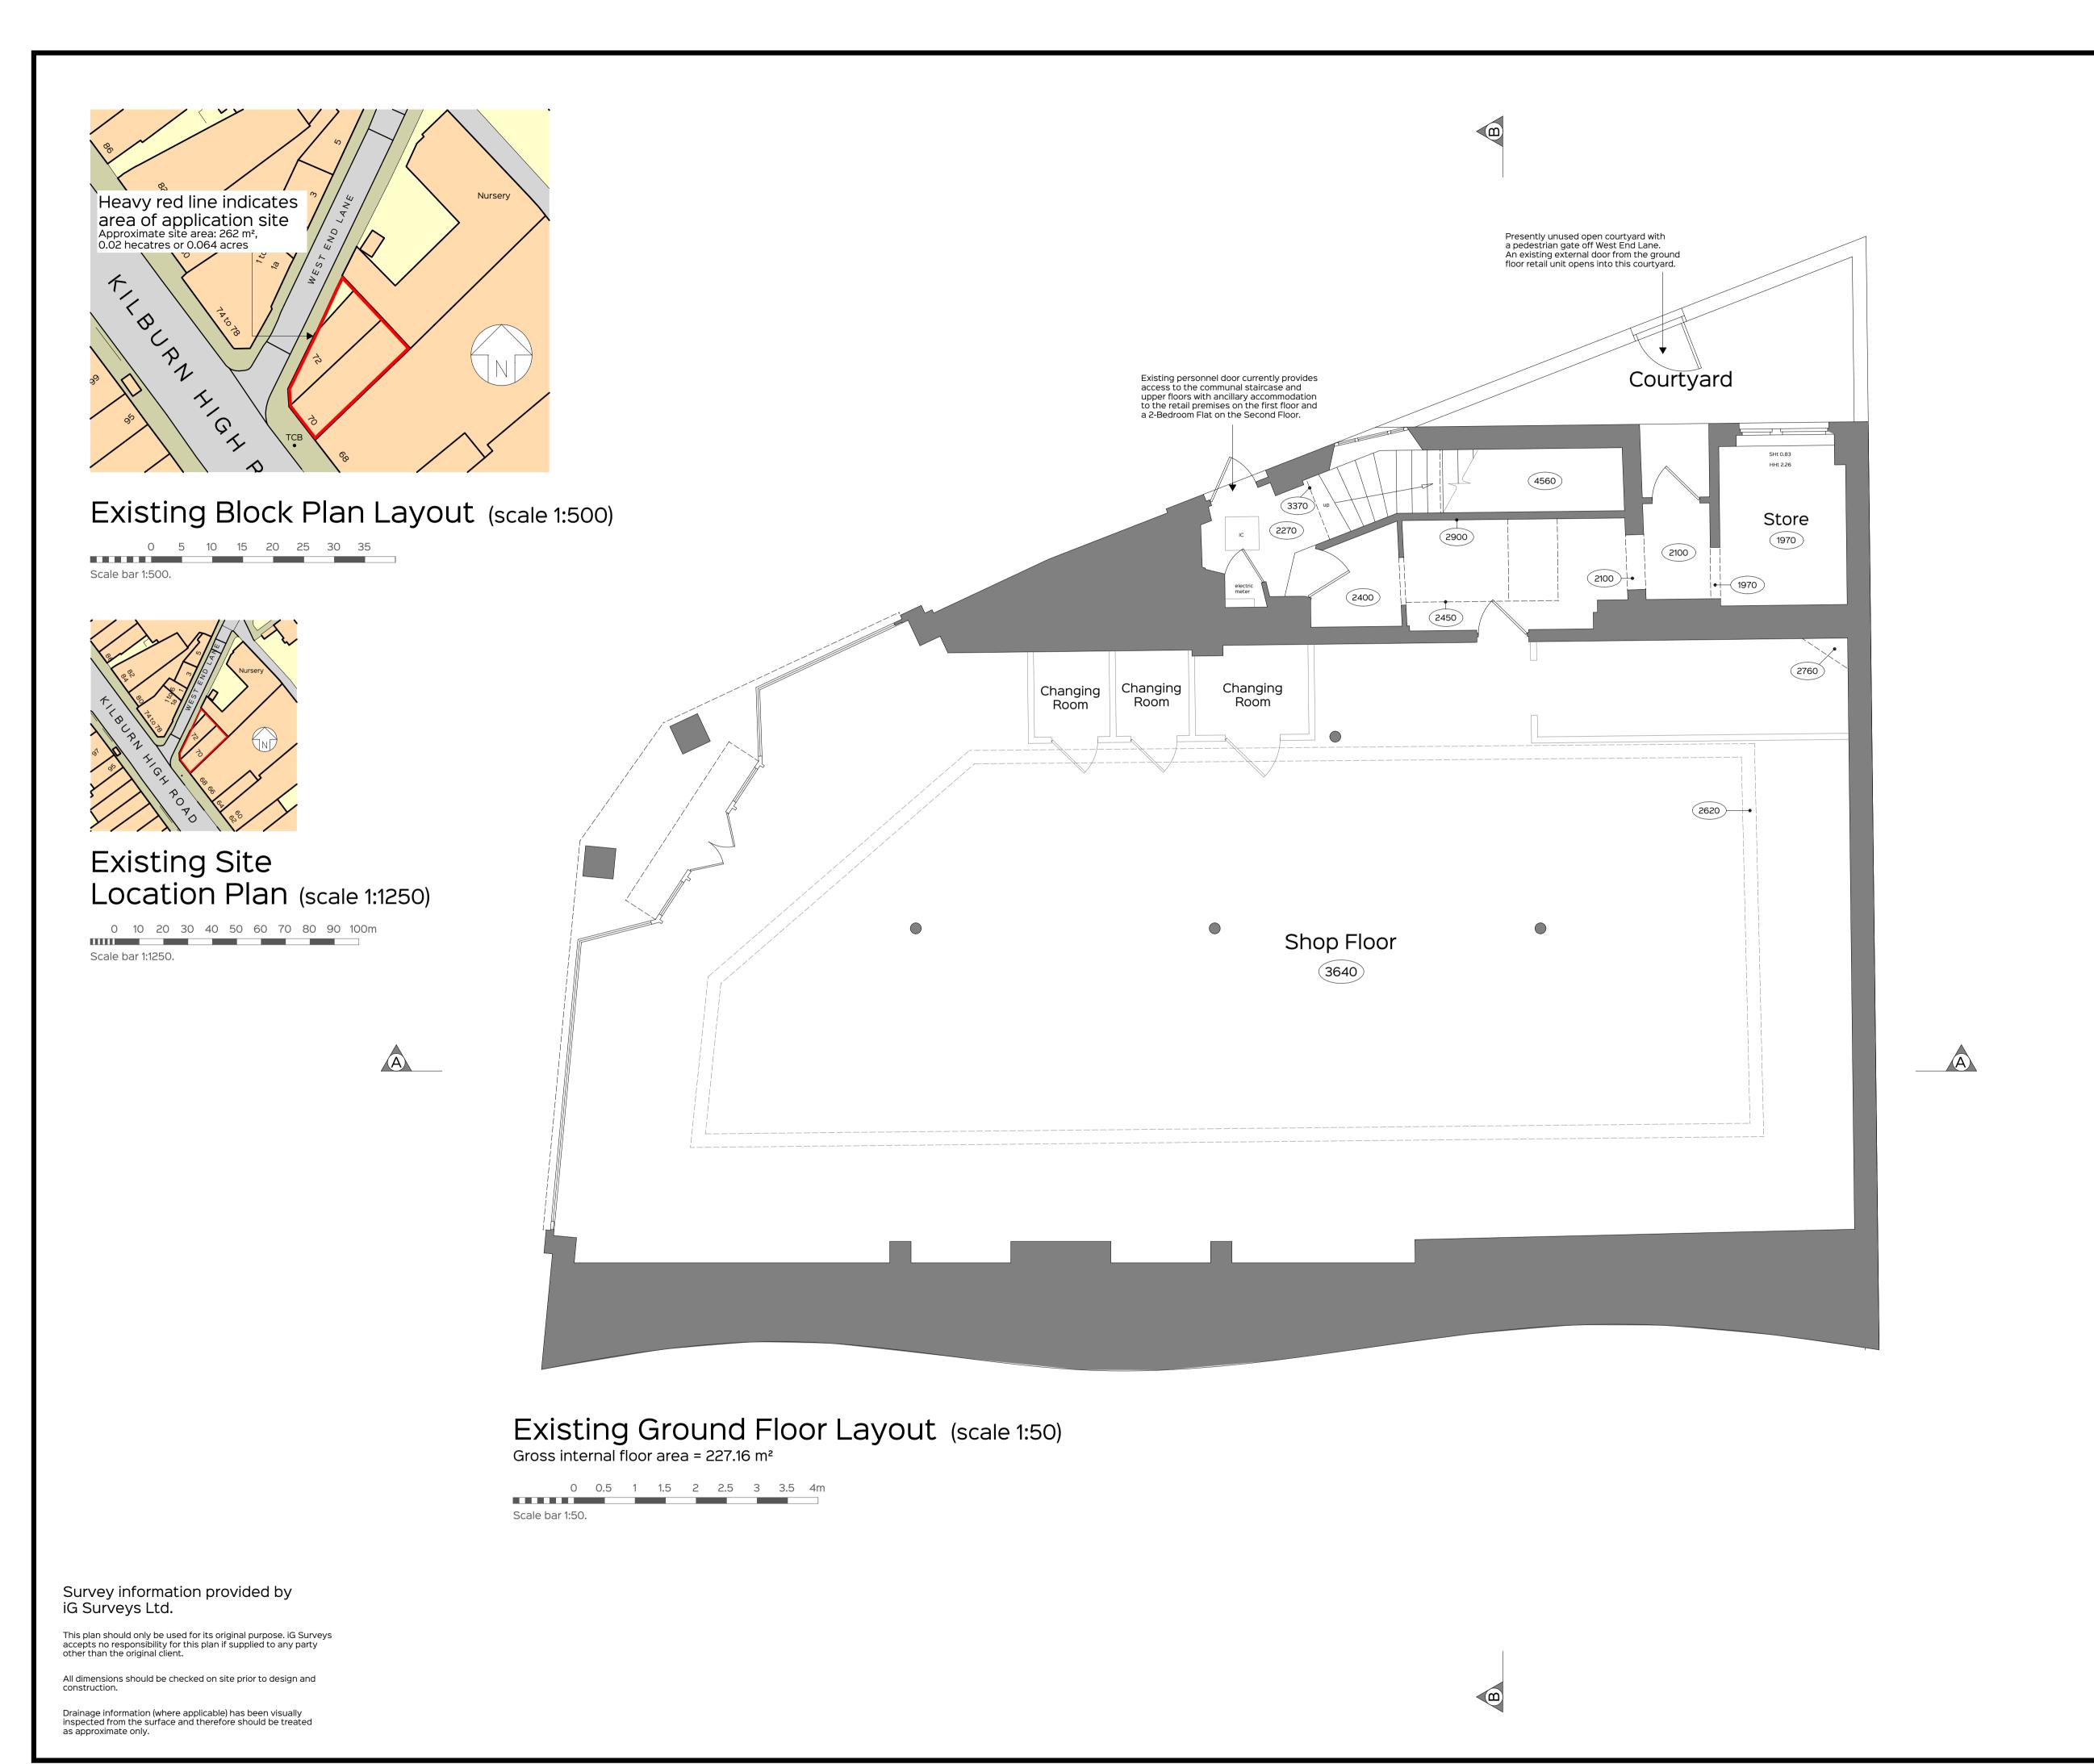

DATE: REV: DRAWN: NOTE:

THE **ADIL** GROUP

The Adil Group

Extensions to Form Additional Residential Apartments

70-72 Kilburn High Road, London, NW6 4HS

Existing Ground Floor, Site Location and Block Plans

June 2022 DRAWING NUMBER: 22/017/A/20