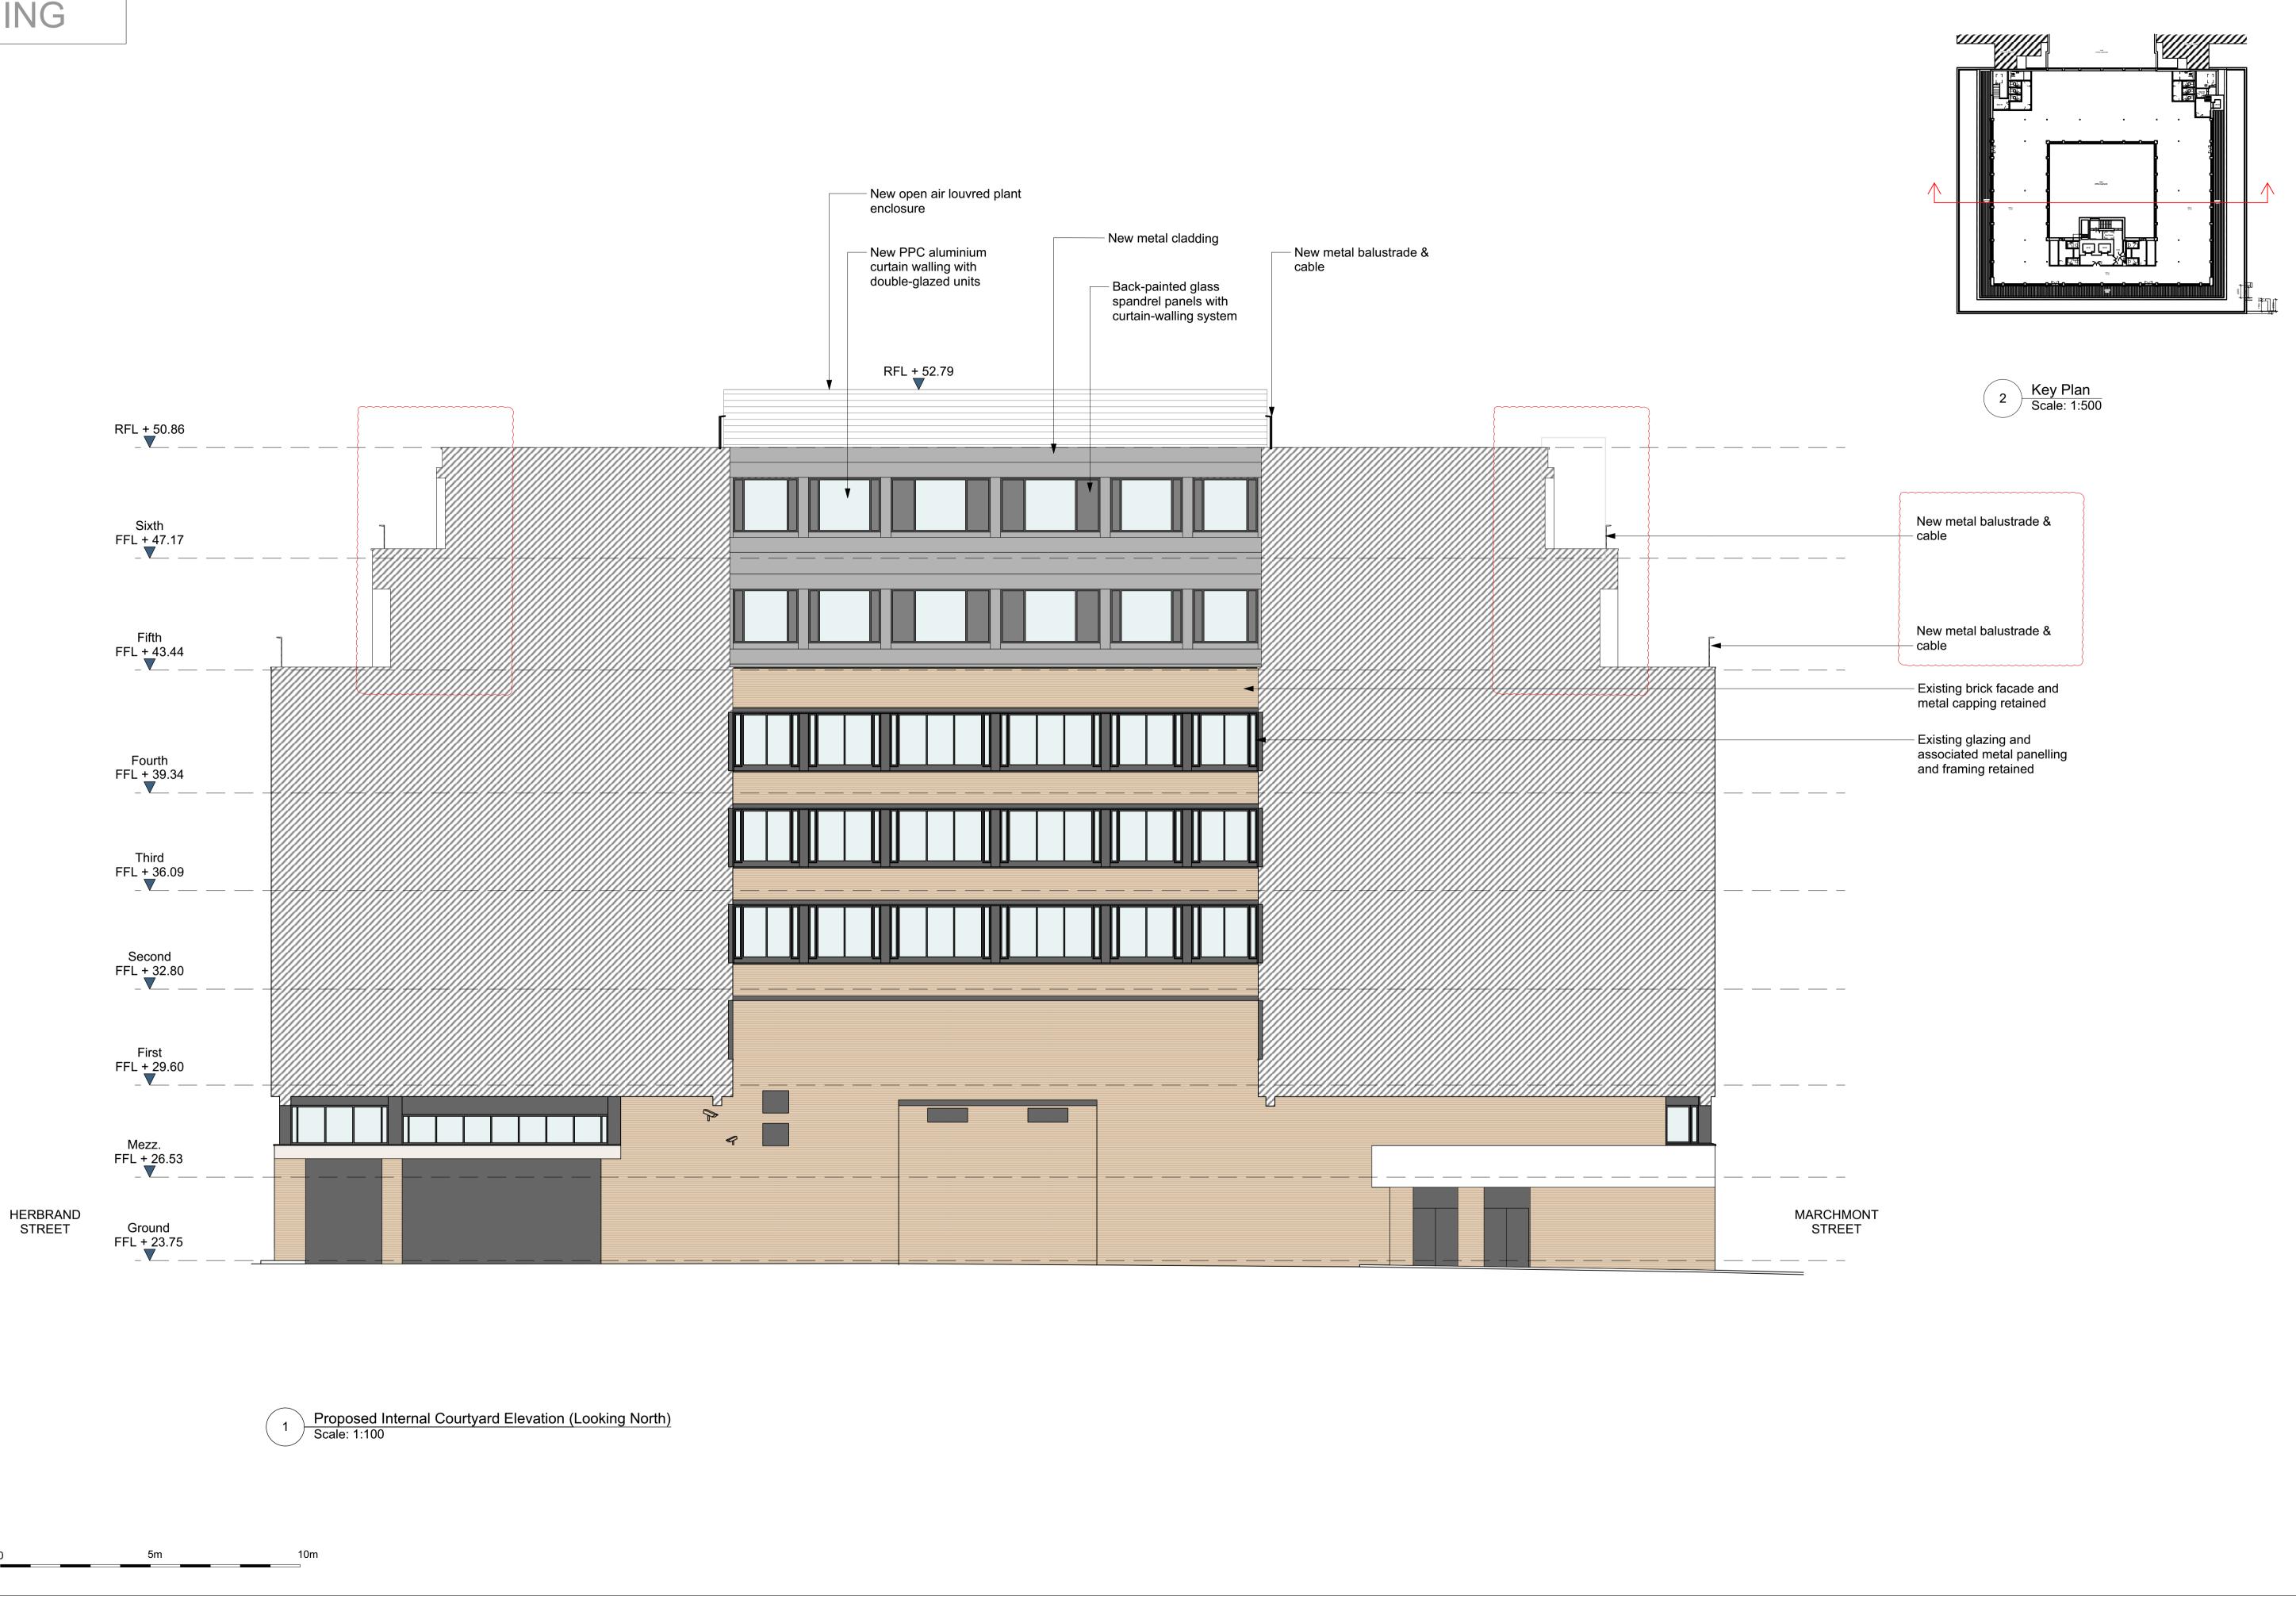

| )ate<br>1ay 2021                                                                                                                                    |       |            | Project<br>40 Bernard Street                          | Job Ref.<br>356 BER |  |  |
|-----------------------------------------------------------------------------------------------------------------------------------------------------|-------|------------|-------------------------------------------------------|---------------------|--|--|
| cale                                                                                                                                                | Drawn | Check      | Title                                                 |                     |  |  |
| :100@A1                                                                                                                                             | MW    | MH         | Proposed Internal Courtyard Elevation (Looking North) |                     |  |  |
| status                                                                                                                                              | i     | Client Ref | Drwg. no.                                             | Rev.                |  |  |
| PLANNING                                                                                                                                            |       | -          | 356 (GA) 205                                          | PL2                 |  |  |
| ale Brown Architects Ltd. Unit 1.04, Edinburgh House, 170 Kennington Lane, London, SE11 5DP: 020 3735 7442E: mail@halebrown.comW: www.halebrown.com |       |            |                                                       |                     |  |  |