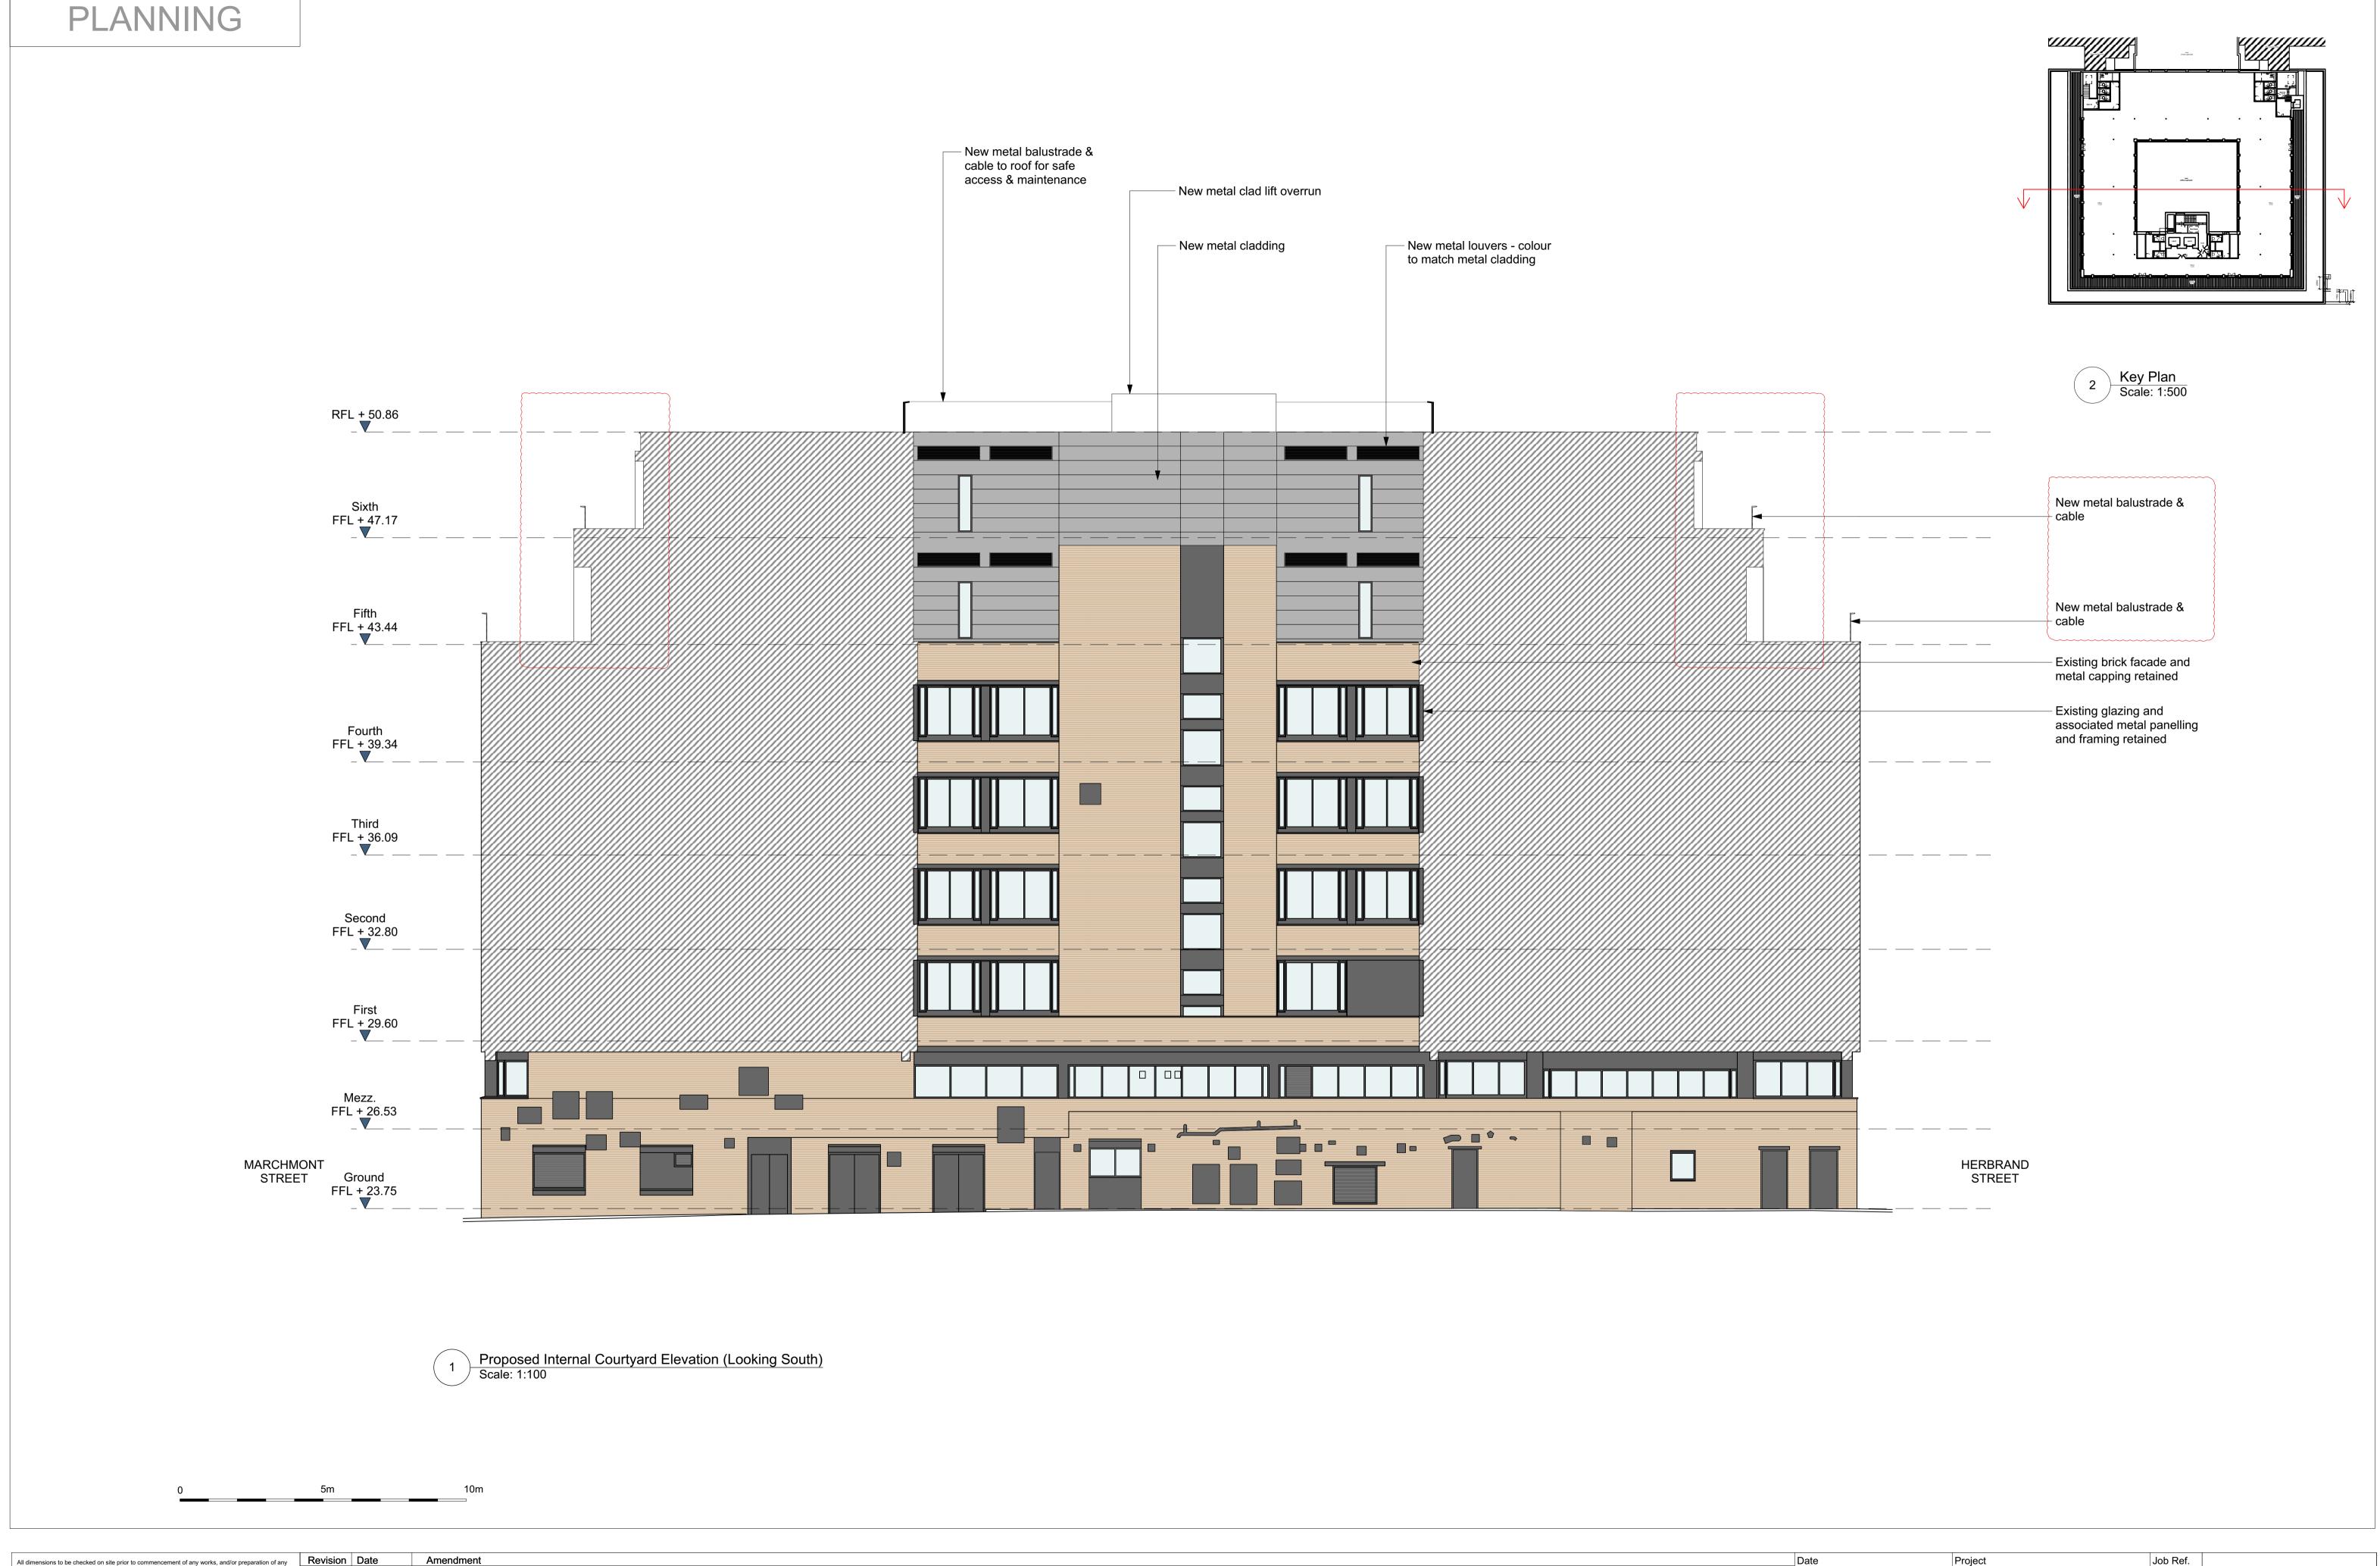

| All dimensions to be checked on site prior to commencement of any works, and/or preparation of any                                                                                            | Revision | Date       | Amendment            | Da    |                                                                                              |       |            | Project Job Ref.                                      |            |
|-----------------------------------------------------------------------------------------------------------------------------------------------------------------------------------------------|----------|------------|----------------------|-------|----------------------------------------------------------------------------------------------|-------|------------|-------------------------------------------------------|------------|
| shop drawings.                                                                                                                                                                                | PL1      | 19/05/2021 | Issued for Planning  | MA    | 2021                                                                                         |       |            | 40 Bernard Street 356 BER                             |            |
| Sizes of and dimensions to any structural or services elements are indicative only. See structural and service engineers drawings for actual sizes / dimensions.                              | PL2      | 03/02/2023 | Revisions as clouded | Sc    | Э                                                                                            | Drawn | Check      | Title                                                 | halebrown  |
| This drawing to be read in conjunction with all other Architect's drawings, specifications and other                                                                                          |          |            |                      | 1:1   | 0@A1                                                                                         | MW    | MH         | Proposed Internal Courtyard Elevation (Looking South) |            |
| Consultants' information.                                                                                                                                                                     |          |            |                      | Sta   | IS                                                                                           |       | Client Ref | Drwg. no. Rev.                                        |            |
| All proprietary systems shown on this drawing are to be installed strictly in accordance with the Manufacturers/Suppliers recommended details.                                                |          |            |                      | PL PL | NNING                                                                                        | ,     |            | 356 (GA) 204 PL2                                      | architects |
| Any discrepancies between information shown on this drawing and any other contract information or manufacturers/suppliers recommendations is to be brought to the attention of the Architect. |          |            |                      | На    | Hale Brown Architects Ltd. Unit 1.04, Edinburgh House, 170 Kennington Lane, London, SE11 5DP |       |            |                                                       |            |
|                                                                                                                                                                                               |          |            |                      | ]T: ( | T: 020 3735 7442 E: mail@halebrown.com W: www.halebrown.com                                  |       |            |                                                       |            |