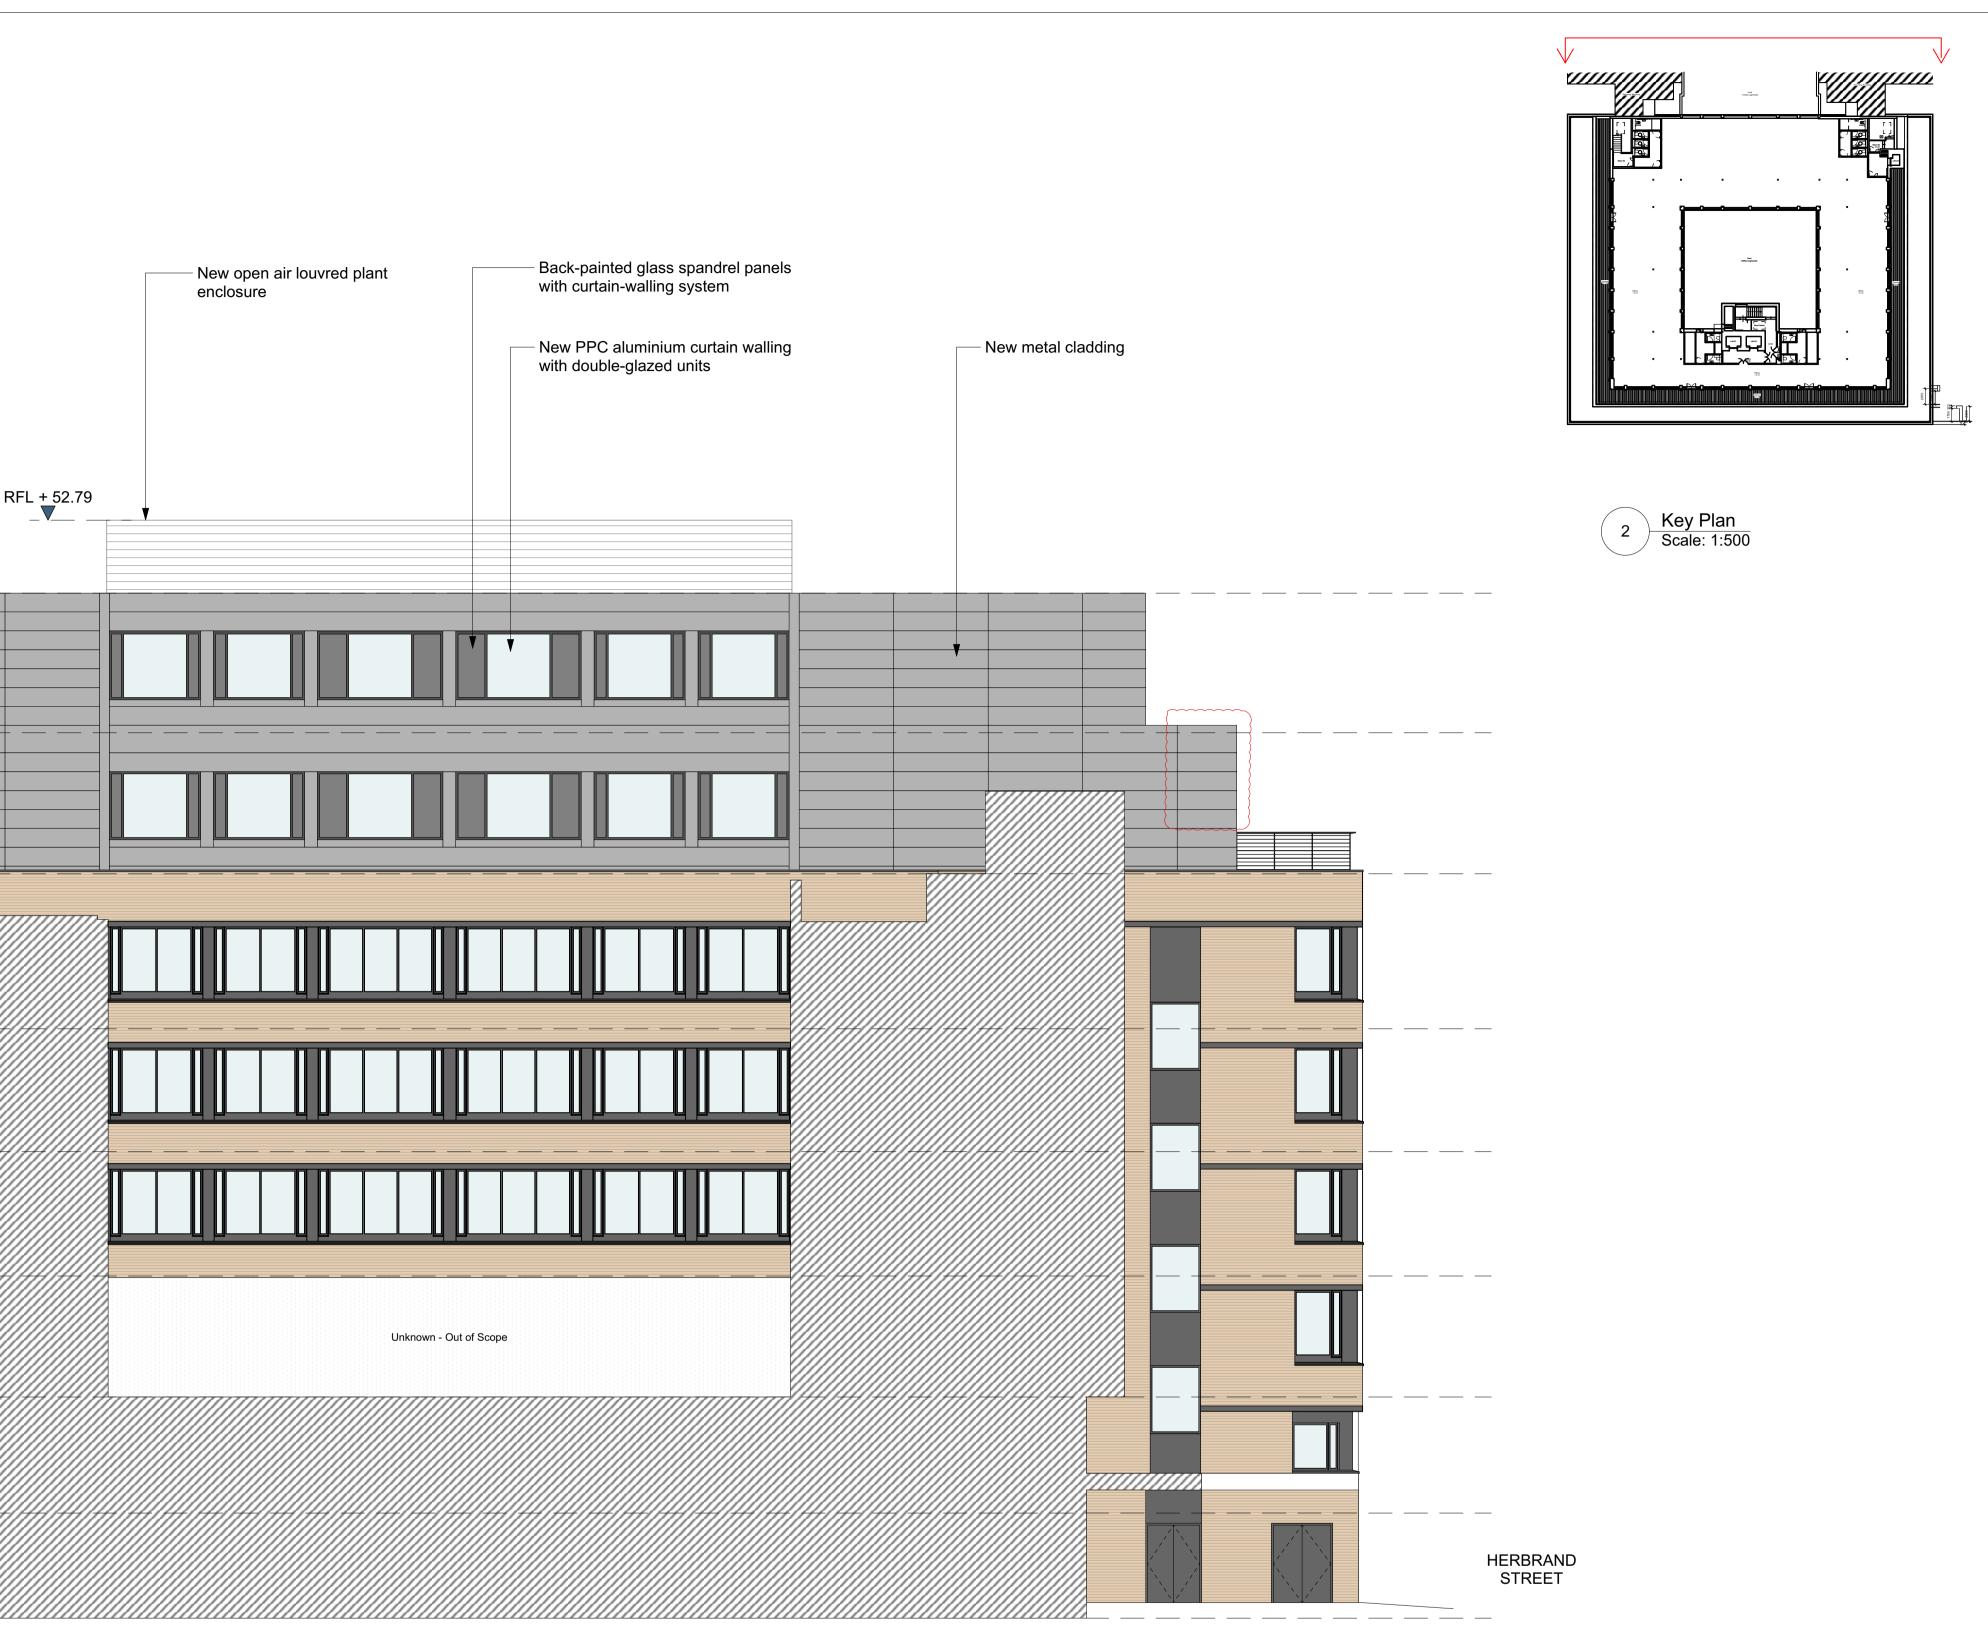

## PLANNING

| 0 | 5m | 10m |
|---|----|-----|
|   |    |     |

| All dimensions to be checked on site prior to commencement of any works, and/or preparation of any                                                                  | Revision | Date       | Amendment                    |
|---------------------------------------------------------------------------------------------------------------------------------------------------------------------|----------|------------|------------------------------|
| shop drawings.                                                                                                                                                      | PL1      | 19/05/2021 | Issued for Planning          |
| Sizes of and dimensions to any structural or services elements are indicative only. See structural and<br>service engineers drawings for actual sizes / dimensions. | PL2      | 22/09/2021 | Canopy soffit panels amended |
| This drawing to be read in conjunction with all other Architect's drawings, specifications and other                                                                | PL3      | 03/02/2023 | Revisions as clouded         |
| Consultants' information.                                                                                                                                           |          |            |                              |
| All proprietary systems shown on this drawing are to be installed strictly in accordance with the<br>Manufacturers/Suppliers recommended details.                   |          |            |                              |
| Any discrepancies between information shown on this drawing and any other contract information or                                                                   |          |            |                              |
| manufacturers/suppliers recommendations is to be brought to the attention of the Architect.                                                                         |          |            |                              |

| Date<br>May 2021                                                                                                                                           |  |                 | Project Job Ret<br>40 Bernard Street 356 BE |             |   |
|------------------------------------------------------------------------------------------------------------------------------------------------------------|--|-----------------|---------------------------------------------|-------------|---|
| Scale Drawn Check                                                                                                                                          |  |                 | Title<br>Proposed North Elevation           |             | h |
| Status<br>PLANNING                                                                                                                                         |  | Client Ref<br>- | Drwg. no.<br>356 (GA) 203                   | Rev.<br>PL3 | S |
| Hale Brown Architects Ltd. Unit 1.04, Edinburgh House, 170 Kennington Lane, London, SE11 5DP   T: 020 3735 7442 E: mail@halebrown.com W: www.halebrown.com |  |                 |                                             |             |   |