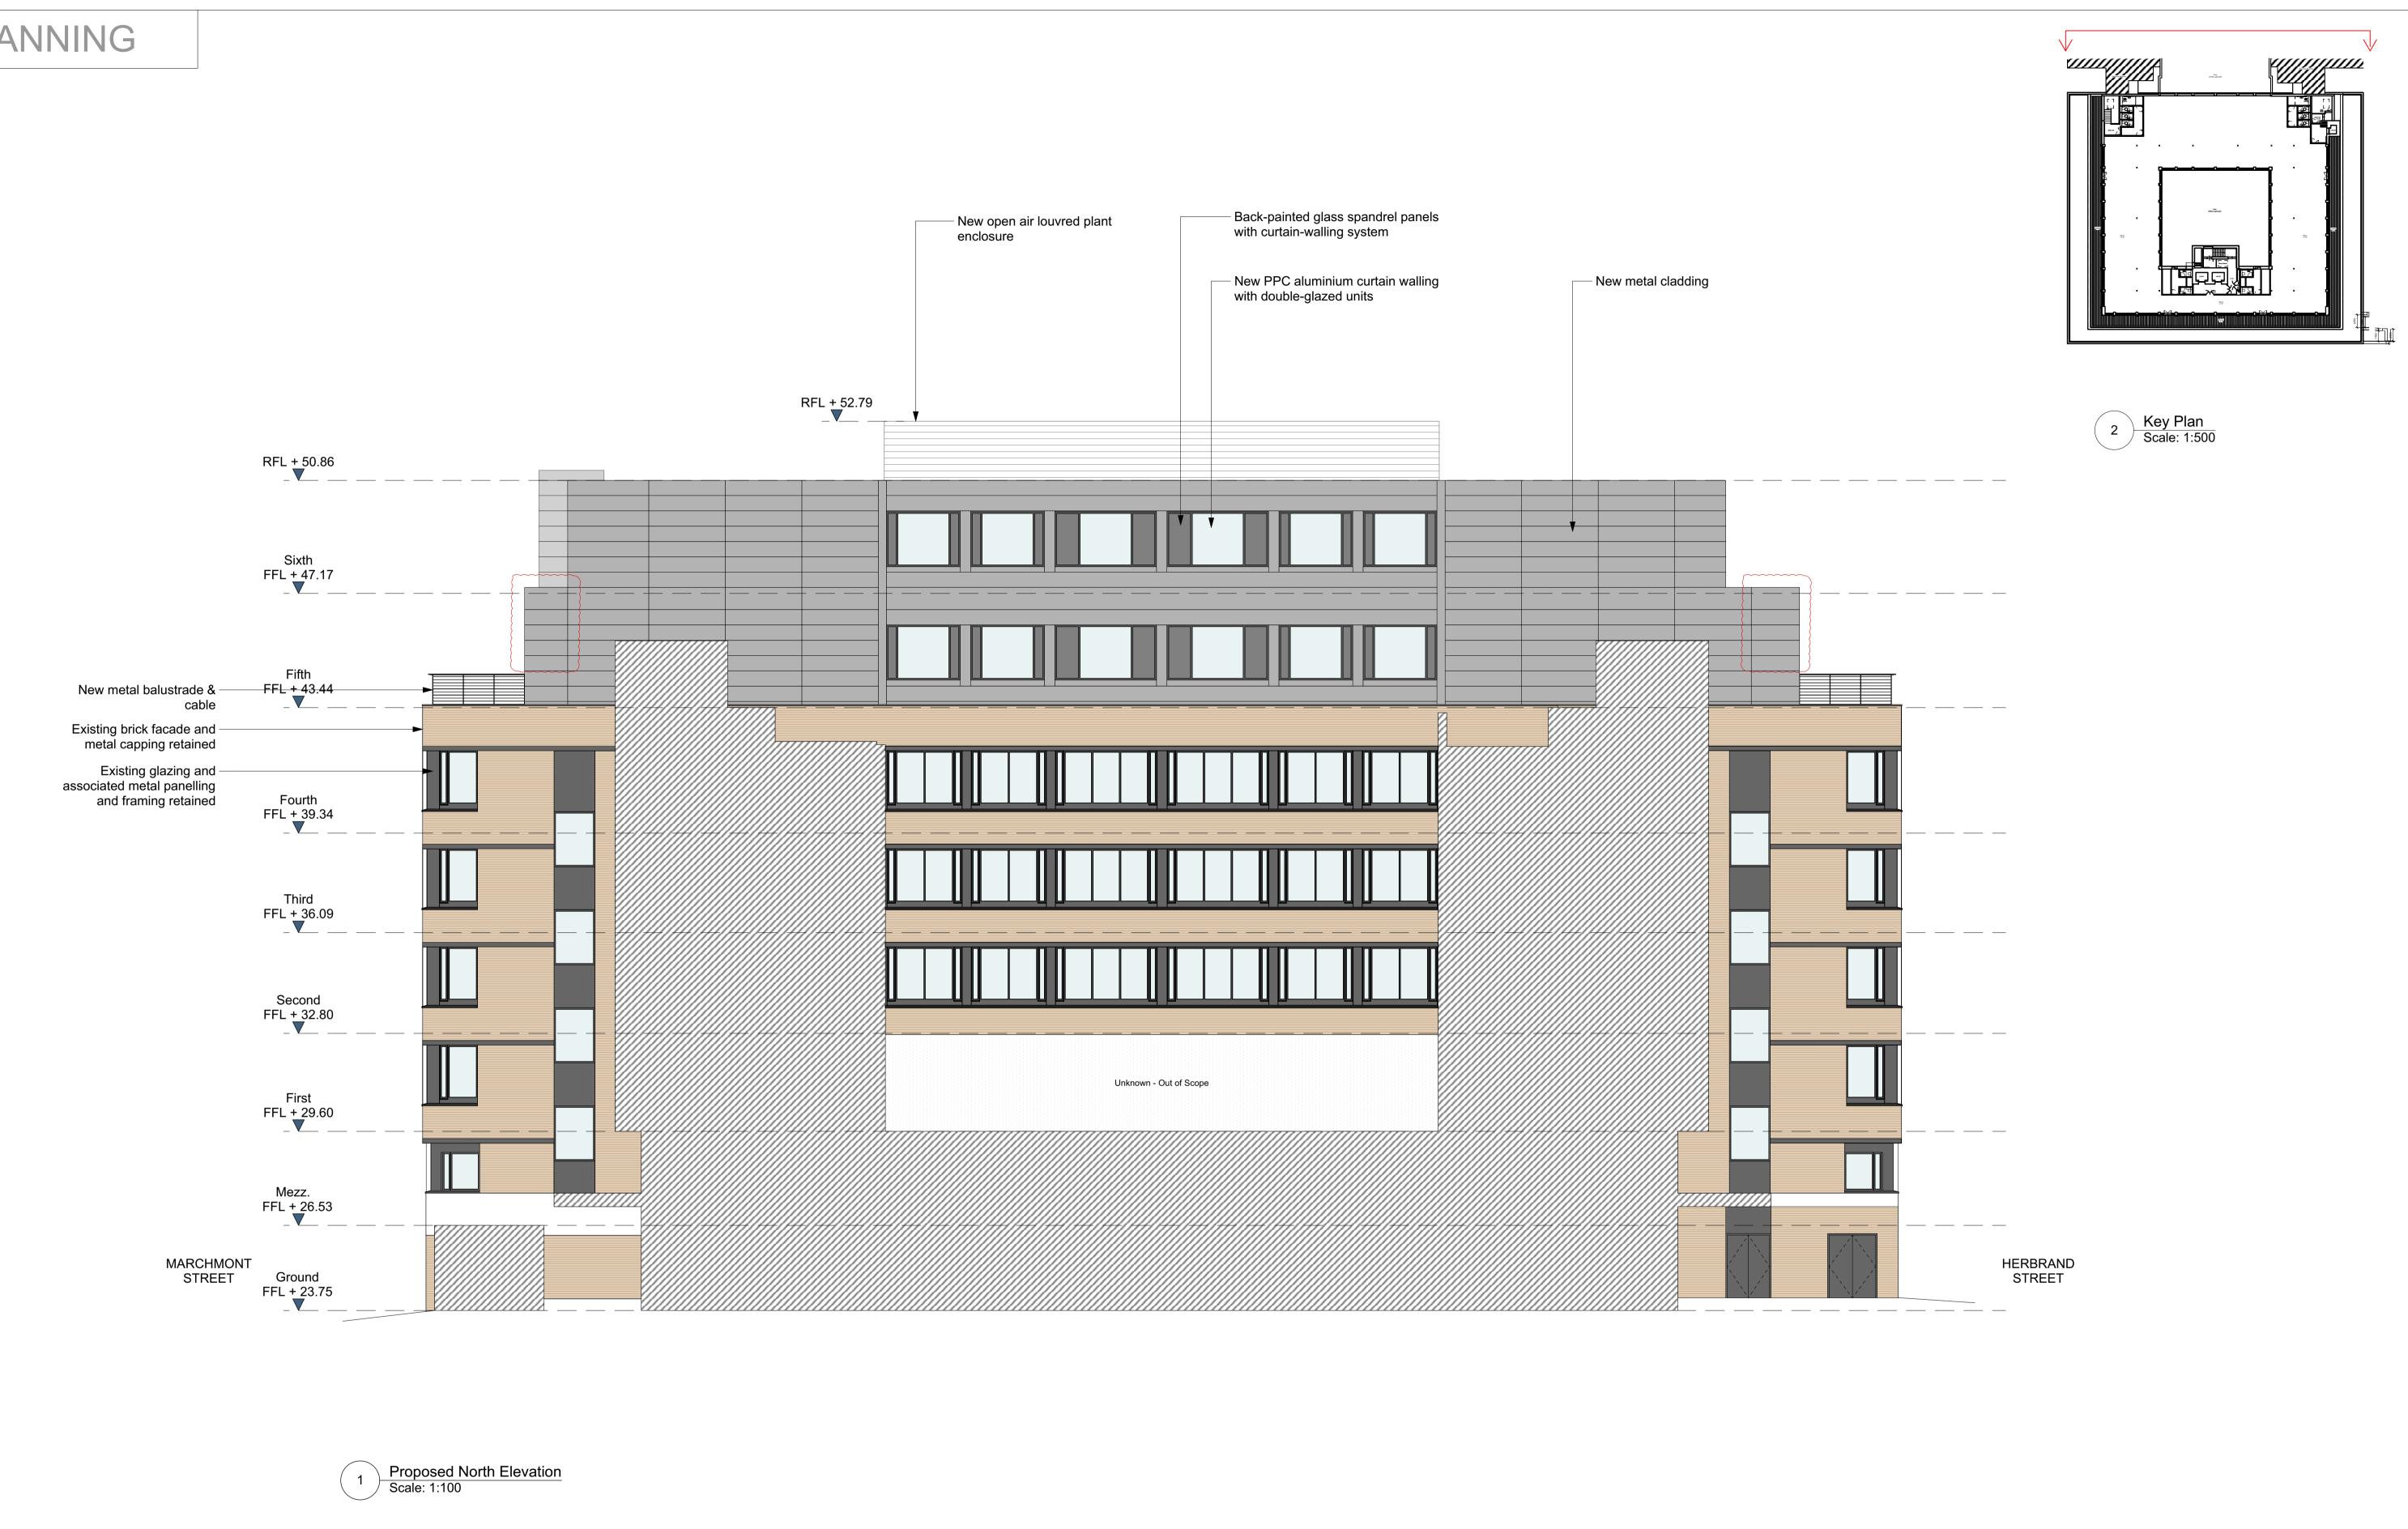

## PLANNING

| 0 | 5m | 10m |
|---|----|-----|
|   |    |     |

| All dimensions to be checked on site prior to commencement of any works, and/or preparation of any                                                                  | Revision | Date       | Amendment                    |
|---------------------------------------------------------------------------------------------------------------------------------------------------------------------|----------|------------|------------------------------|
| shop drawings.                                                                                                                                                      | PL1      | 19/05/2021 | Issued for Planning          |
| Sizes of and dimensions to any structural or services elements are indicative only. See structural and<br>service engineers drawings for actual sizes / dimensions. | PL2      | 22/09/2021 | Canopy soffit panels amended |
| This drawing to be read in conjunction with all other Architect's drawings, specifications and other                                                                | PL3      | 03/02/2023 | Revisions as clouded         |
| Consultants' information.                                                                                                                                           |          |            |                              |
| All proprietary systems shown on this drawing are to be installed strictly in accordance with the<br>Manufacturers/Suppliers recommended details.                   |          |            |                              |
| Any discrepancies between information shown on this drawing and any other contract information or                                                                   |          |            |                              |
| manufacturers/suppliers recommendations is to be brought to the attention of the Architect.                                                                         |          |            |                              |

| Date<br>May 2021                                                                                                                                           |  |                 | Project Job Ret<br>40 Bernard Street 356 BE |             |   |
|------------------------------------------------------------------------------------------------------------------------------------------------------------|--|-----------------|---------------------------------------------|-------------|---|
| Scale Drawn Check                                                                                                                                          |  |                 | Title<br>Proposed North Elevation           |             | h |
| Status<br>PLANNING                                                                                                                                         |  | Client Ref<br>- | Drwg. no.<br>356 (GA) 203                   | Rev.<br>PL3 | S |
| Hale Brown Architects Ltd. Unit 1.04, Edinburgh House, 170 Kennington Lane, London, SE11 5DP   T: 020 3735 7442 E: mail@halebrown.com W: www.halebrown.com |  |                 |                                             |             |   |