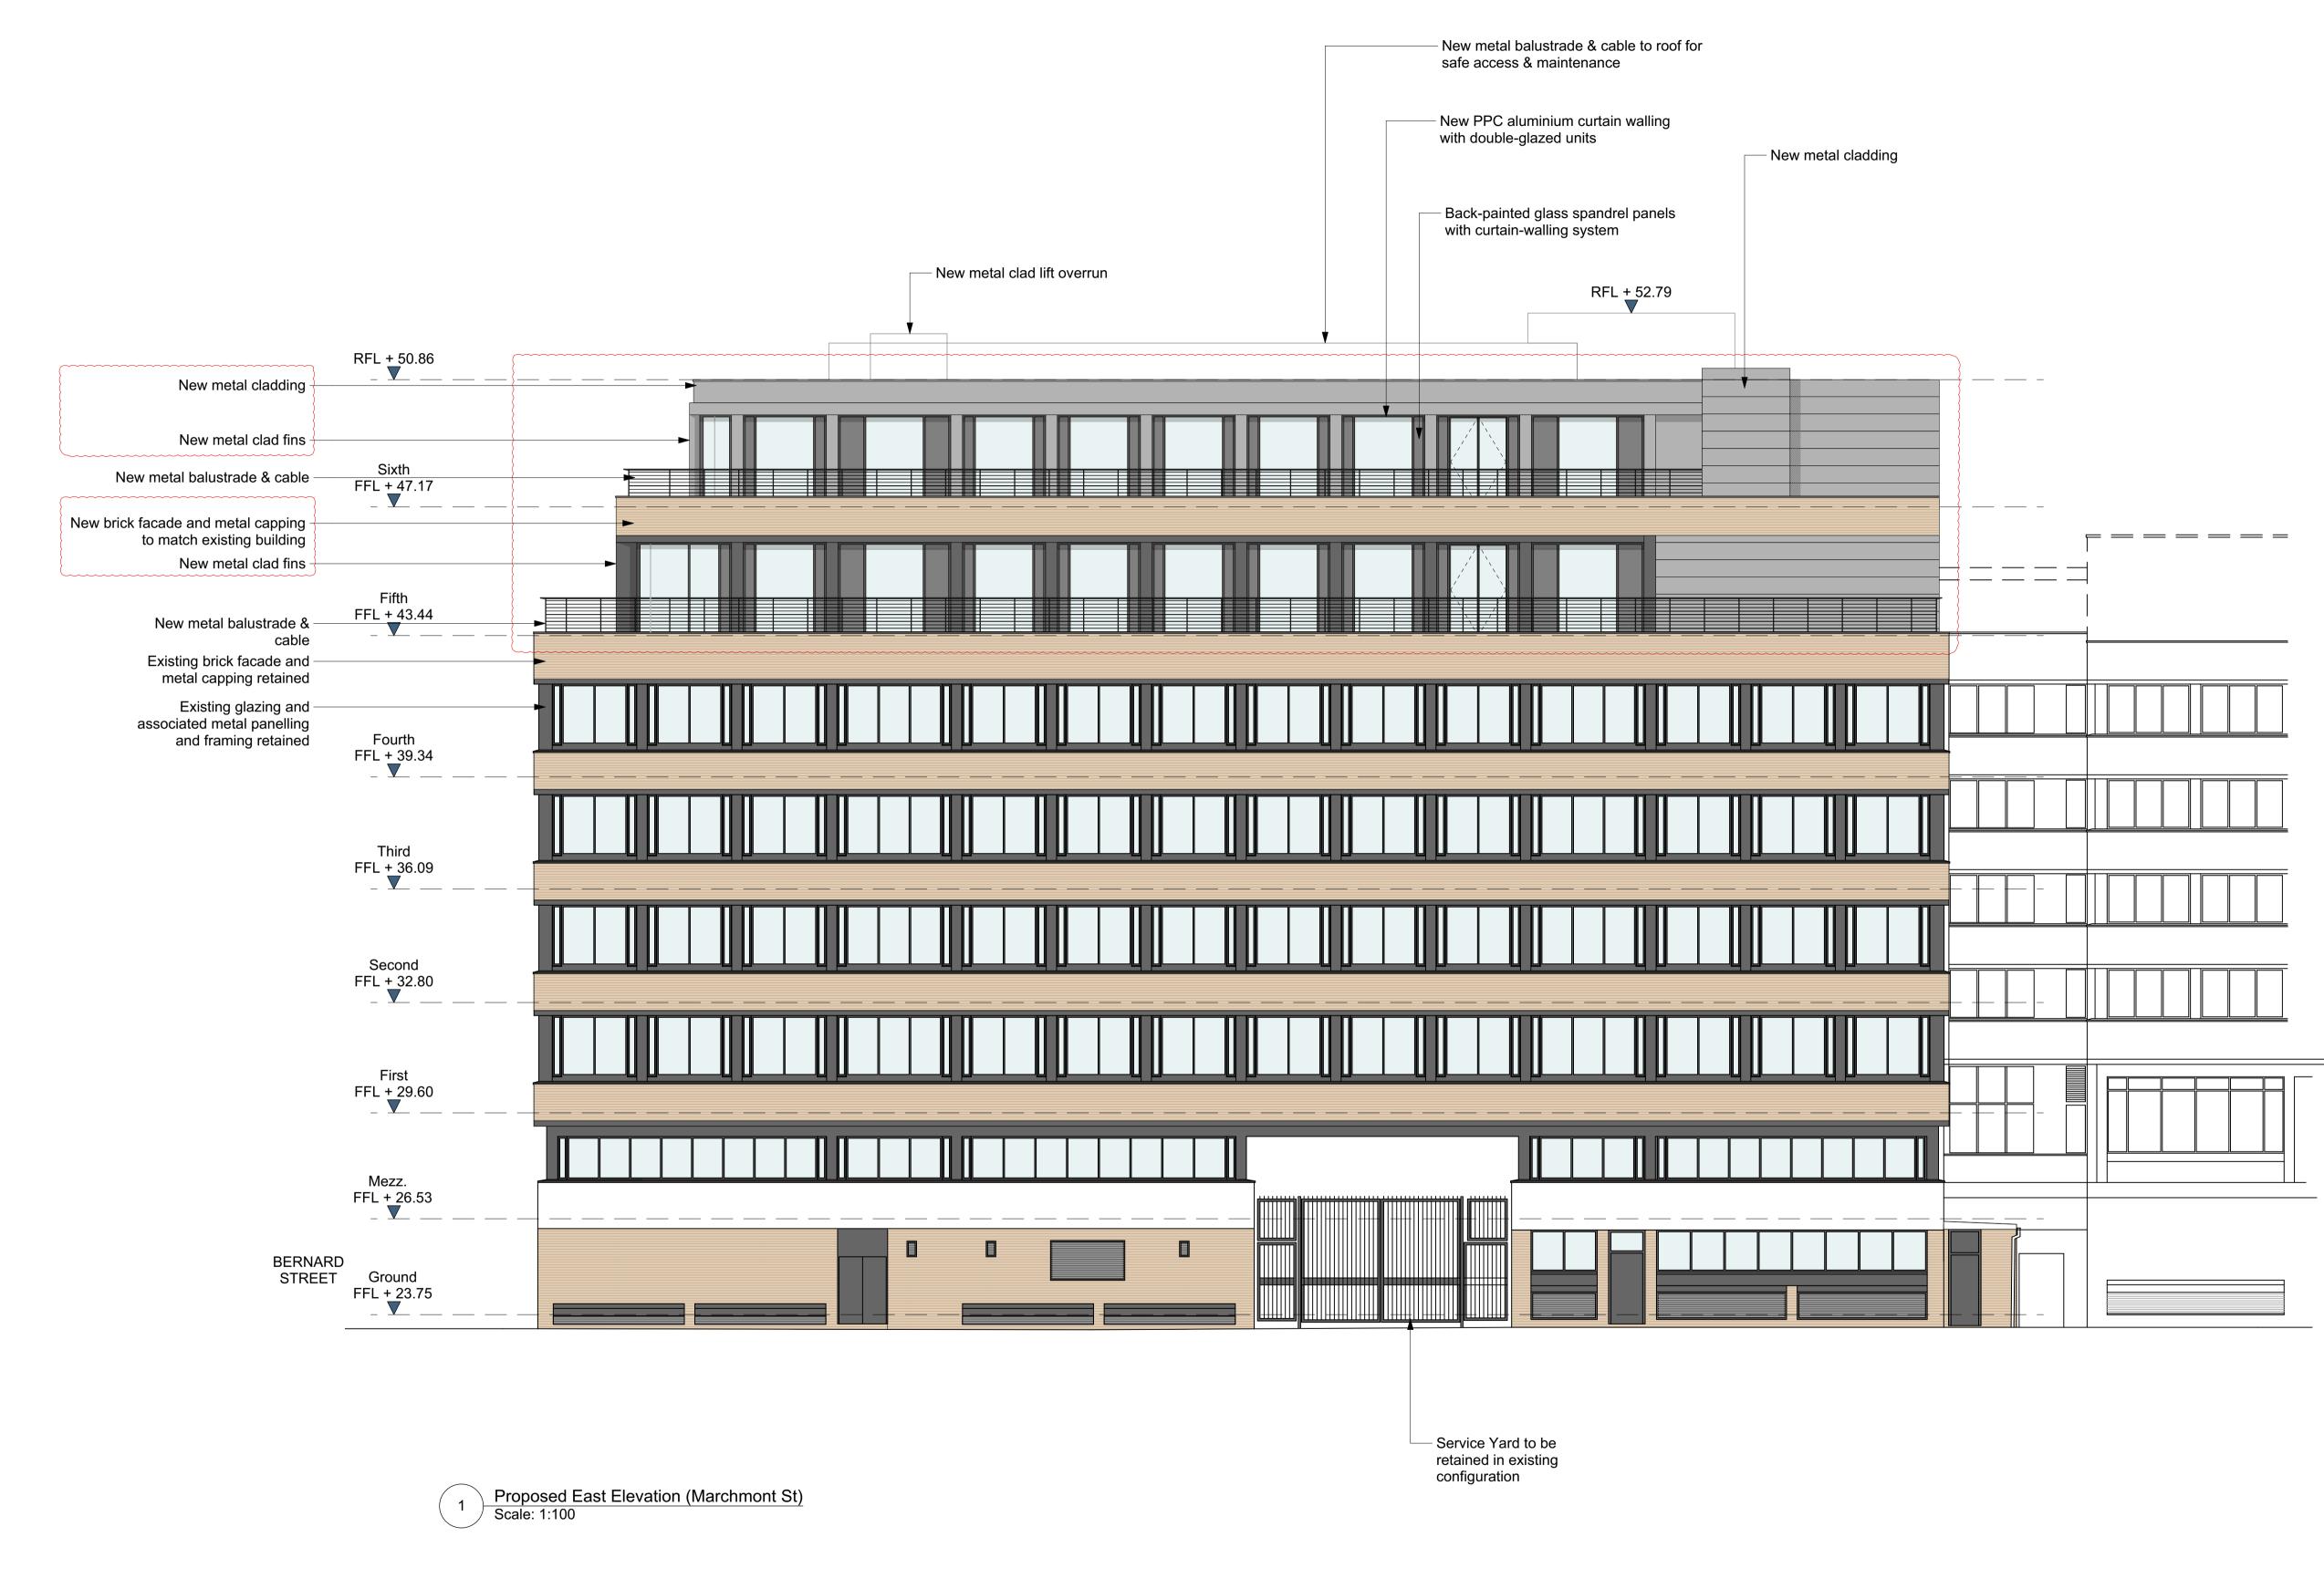

## PLANNING

5m 10m 0 

Revision Date Amendment All dimensions to be checked on site prior to commencement of any works, and/or preparation of any Issued for Planning shop drawings. PL1 19/05/2021 Sizes of and dimensions to any structural or services elements are indicative only. See structural and PL2 22/09/2021 Canopy soffit panels amended service engineers drawings for actual sizes / dimensions. This drawing to be read in conjunction with all other Architect's drawings, specifications and other Consultants' information. PL3 03/02/2023 Revisions as clouded All proprietary systems shown on this drawing are to be installed strictly in accordance with the Manufacturers/Suppliers recommended details. Any discrepancies between information shown on this drawing and any other contract information or manufacturers/suppliers recommendations is to be brought to the attention of the Architect.

| Date<br>May 2021                                                                                                                                                                 |             |                 | Project<br>40 Bernard Street                    | Job Ref.<br>356 BER |   |
|----------------------------------------------------------------------------------------------------------------------------------------------------------------------------------|-------------|-----------------|-------------------------------------------------|---------------------|---|
| Scale<br>1:100@A1                                                                                                                                                                | Drawn<br>MW | Check<br>MH     | Title<br>Proposed East Elevation (Marchmont St) |                     | h |
| Status<br>PLANNING                                                                                                                                                               |             | Client Ref<br>- | Drwg. no.<br>356 (GA) 202                       | Rev.<br>PL3         | S |
| Hale Brown Architects Ltd. Unit 1.04, Edinburgh House, 170 Kennington Lane, London, SE11 5DP <b>T</b> : 020 3735 7442 <b>E</b> : mail@halebrown.com <b>W</b> : www.halebrown.com |             |                 |                                                 |                     |   |