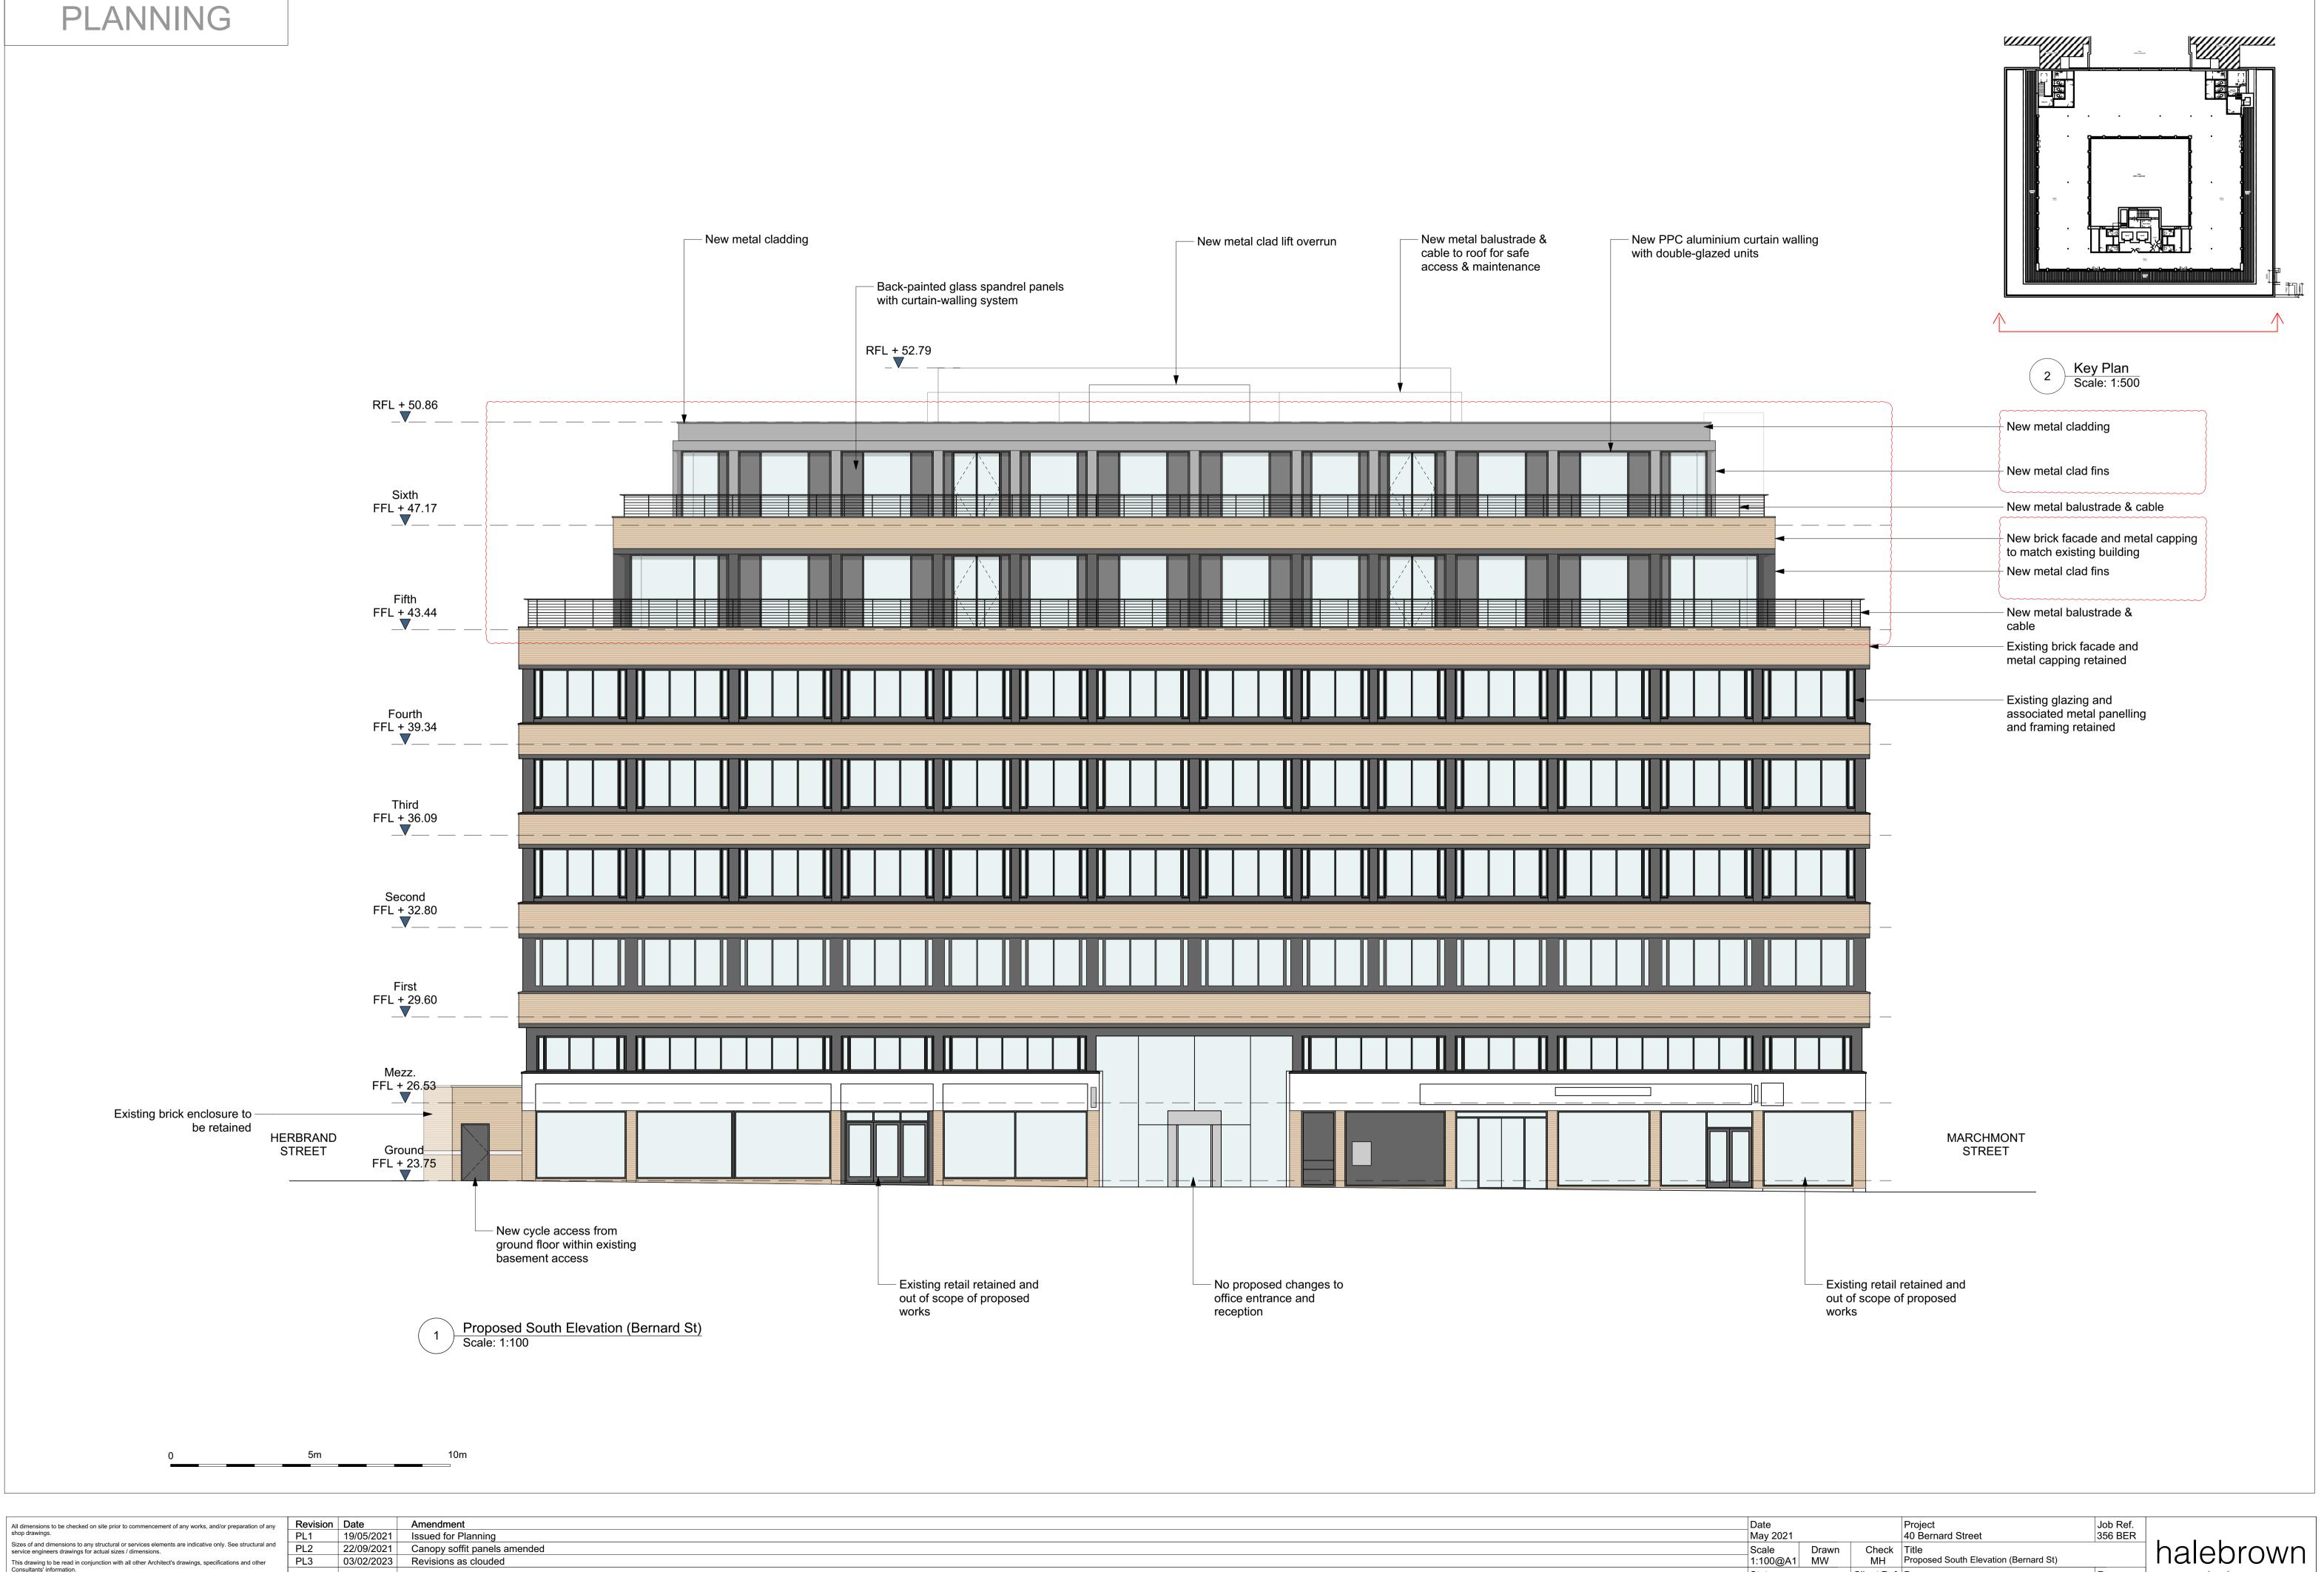

This drawing to be read in conjunction with all other Architect's drawings, specifications and other Consultants' information. Status All proprietary systems shown on this drawing are to be installed strictly in accordance with the Manufacturers/Suppliers recommended details. Any discrepancies between information shown on this drawing and any other contract information or manufacturers/suppliers recommendations is to be brought to the attention of the Architect.

Client Ref Drwg. no. 356 (GA) 201 Hale Brown Architects Ltd. Unit 1.04, Edinburgh House, 170 Kennington Lane, London, SE11 5DP

T: 020 3735 7442

E: mail@halebrown.com

W: www.halebrown.com