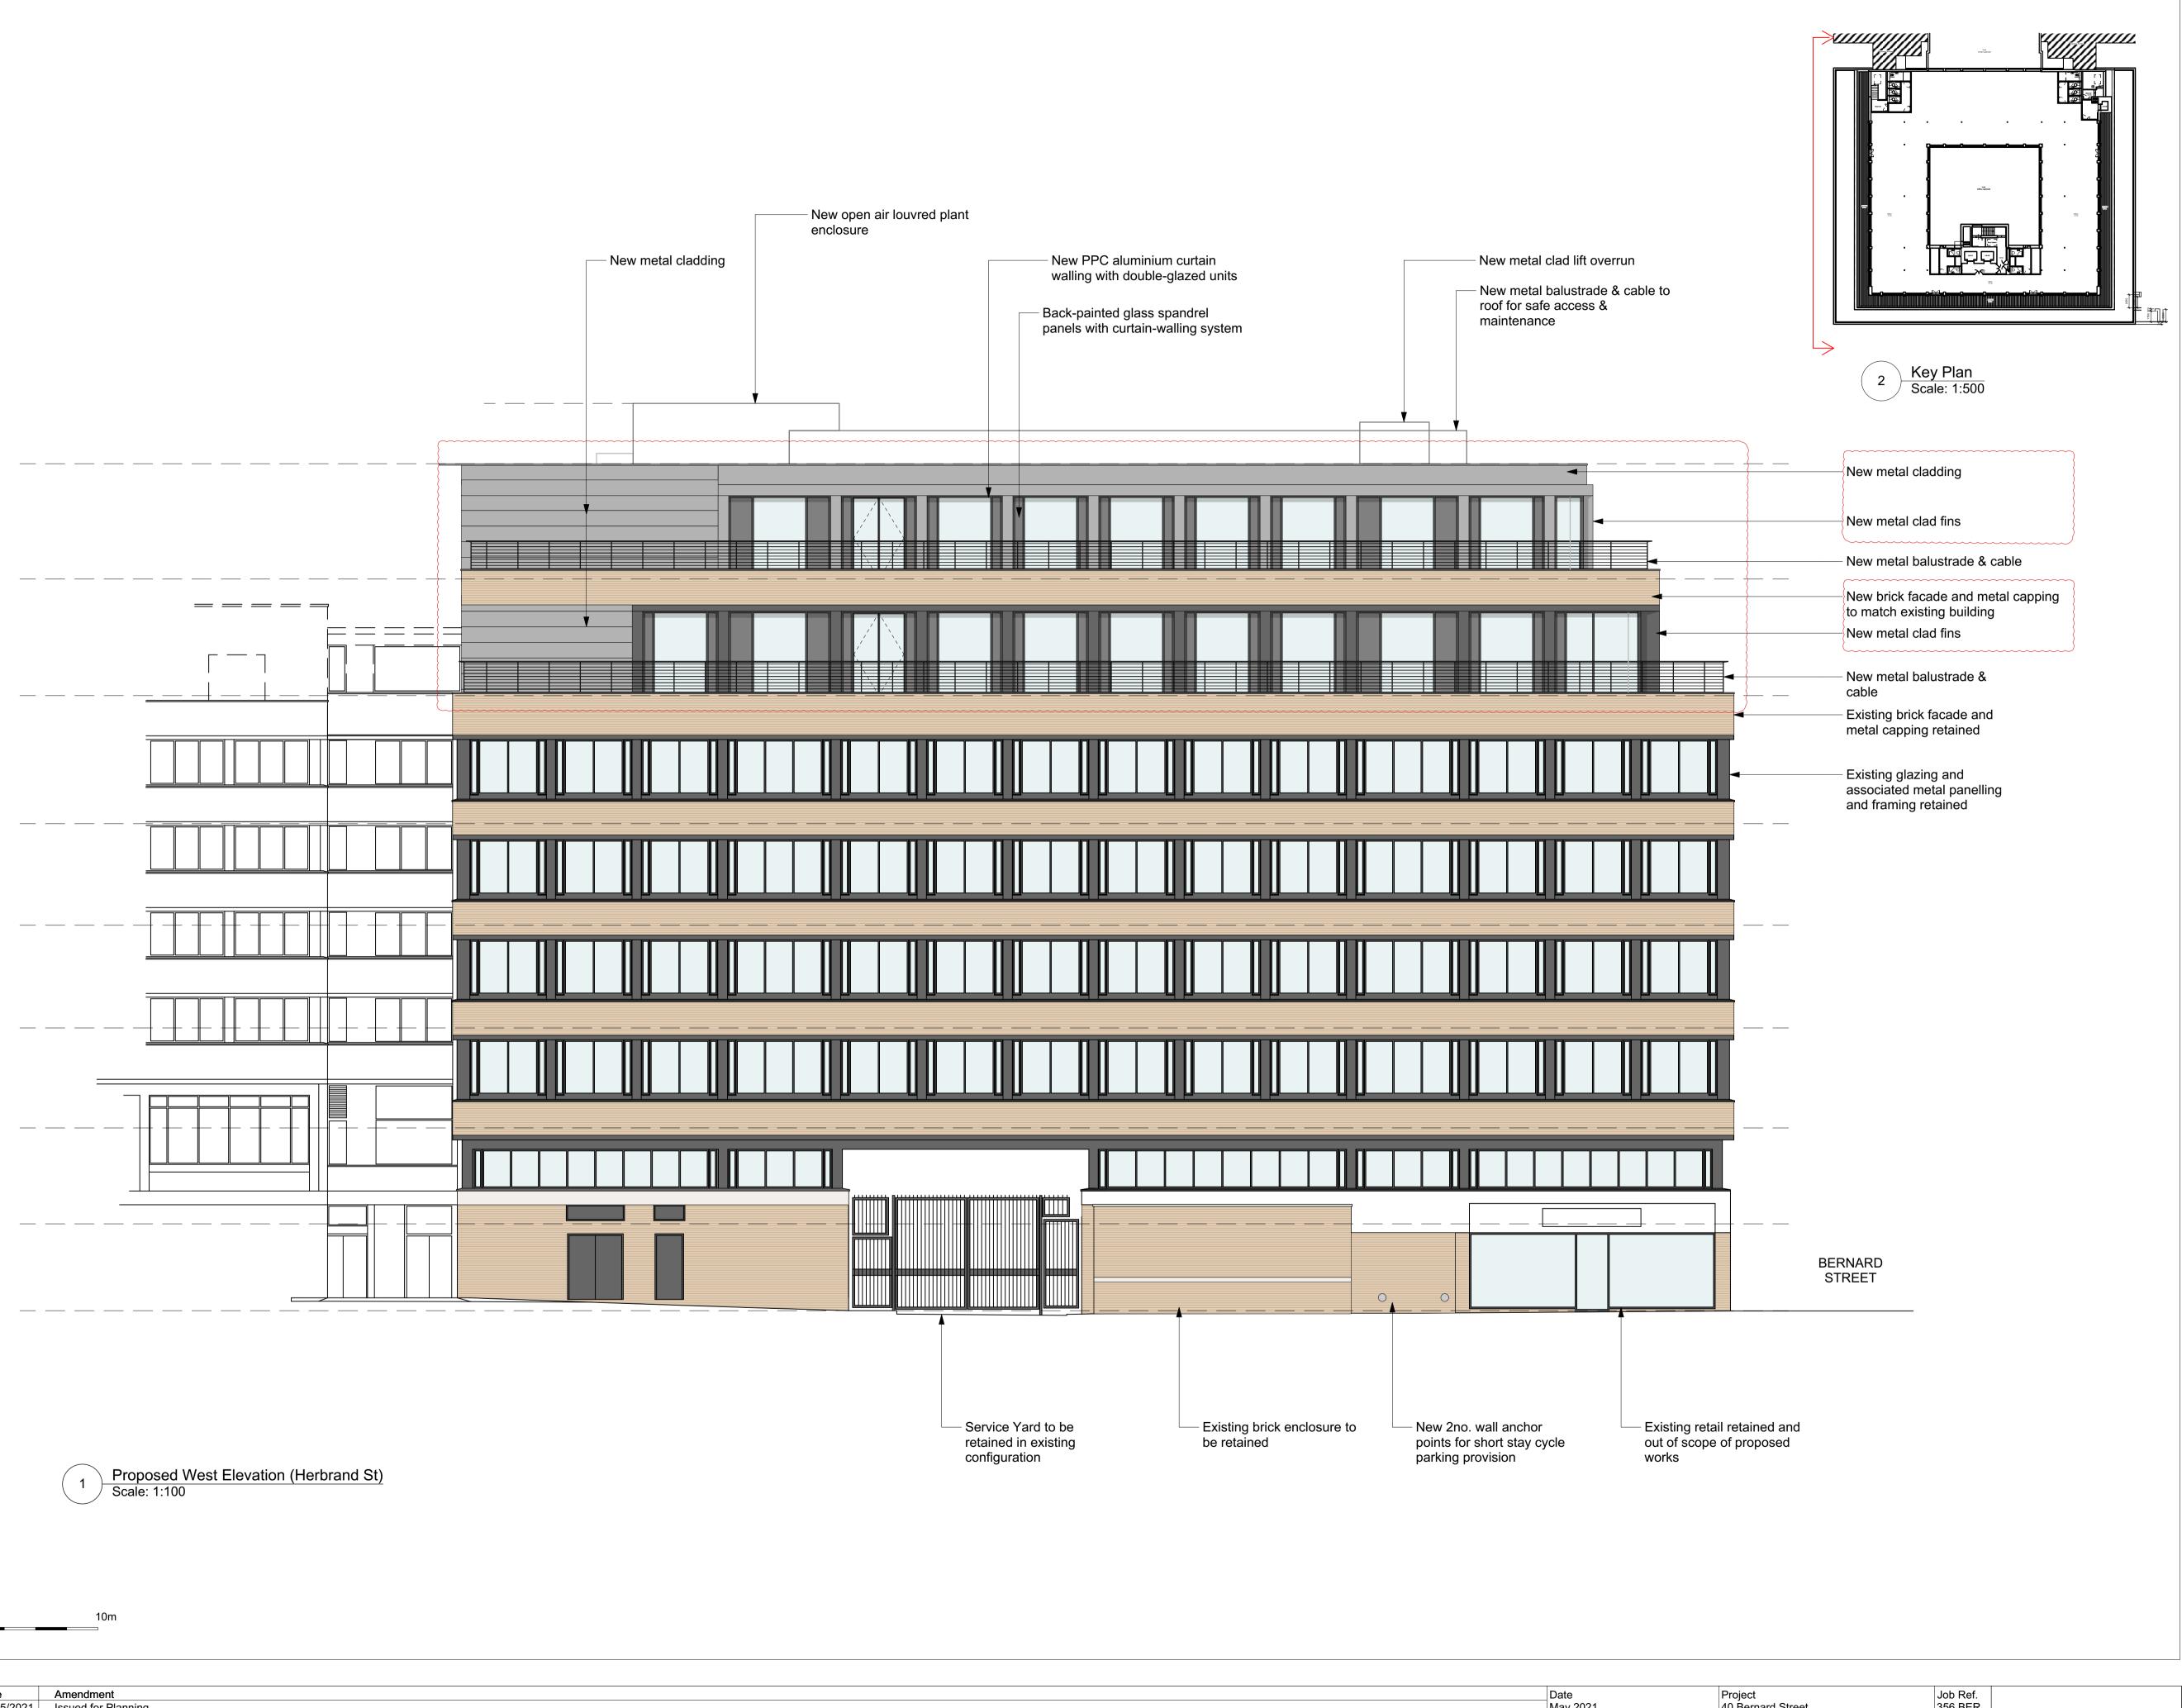

## PLANNING

5m 0

Revision Date All dimensions to be checked on site prior to commencement of any works, and/or preparation of any Issued for Planning shop drawings. PL1 19/05/2021 Sizes of and dimensions to any structural or services elements are indicative only. See structural and service engineers drawings for actual sizes / dimensions. PL2 22/09/2021 Canopy soffit panels amended This drawing to be read in conjunction with all other Architect's drawings, specifications and other Consultants' information. PL3 03/02/2023 Revisions as clouded All proprietary systems shown on this drawing are to be installed strictly in accordance with the Manufacturers/Suppliers recommended details. Any discrepancies between information shown on this drawing and any other contract information or manufacturers/suppliers recommendations is to be brought to the attention of the Architect.

| Date<br>∕Iay 2021                                                                                                                                           |       |            | Project<br>40 Bernard Street          | Job Ref.<br>356 BER |
|-------------------------------------------------------------------------------------------------------------------------------------------------------------|-------|------------|---------------------------------------|---------------------|
| Scale                                                                                                                                                       | Drawn | Check      | Title                                 |                     |
| :100@A1                                                                                                                                                     | MW    | MH         | Proposed West Elevation (Herbrand St) |                     |
| Status                                                                                                                                                      |       | Client Ref | Drwg. no.                             | Rev.                |
| PLANNING                                                                                                                                                    |       | -          | 356 (GA) 200                          | PL3                 |
| Hale Brown Architects Ltd. Unit 1.04, Edinburgh House, 170 Kennington Lane, London, SE11 5DP   : 020 3735 7442 E: mail@halebrown.com   W: www.halebrown.com |       |            |                                       |                     |