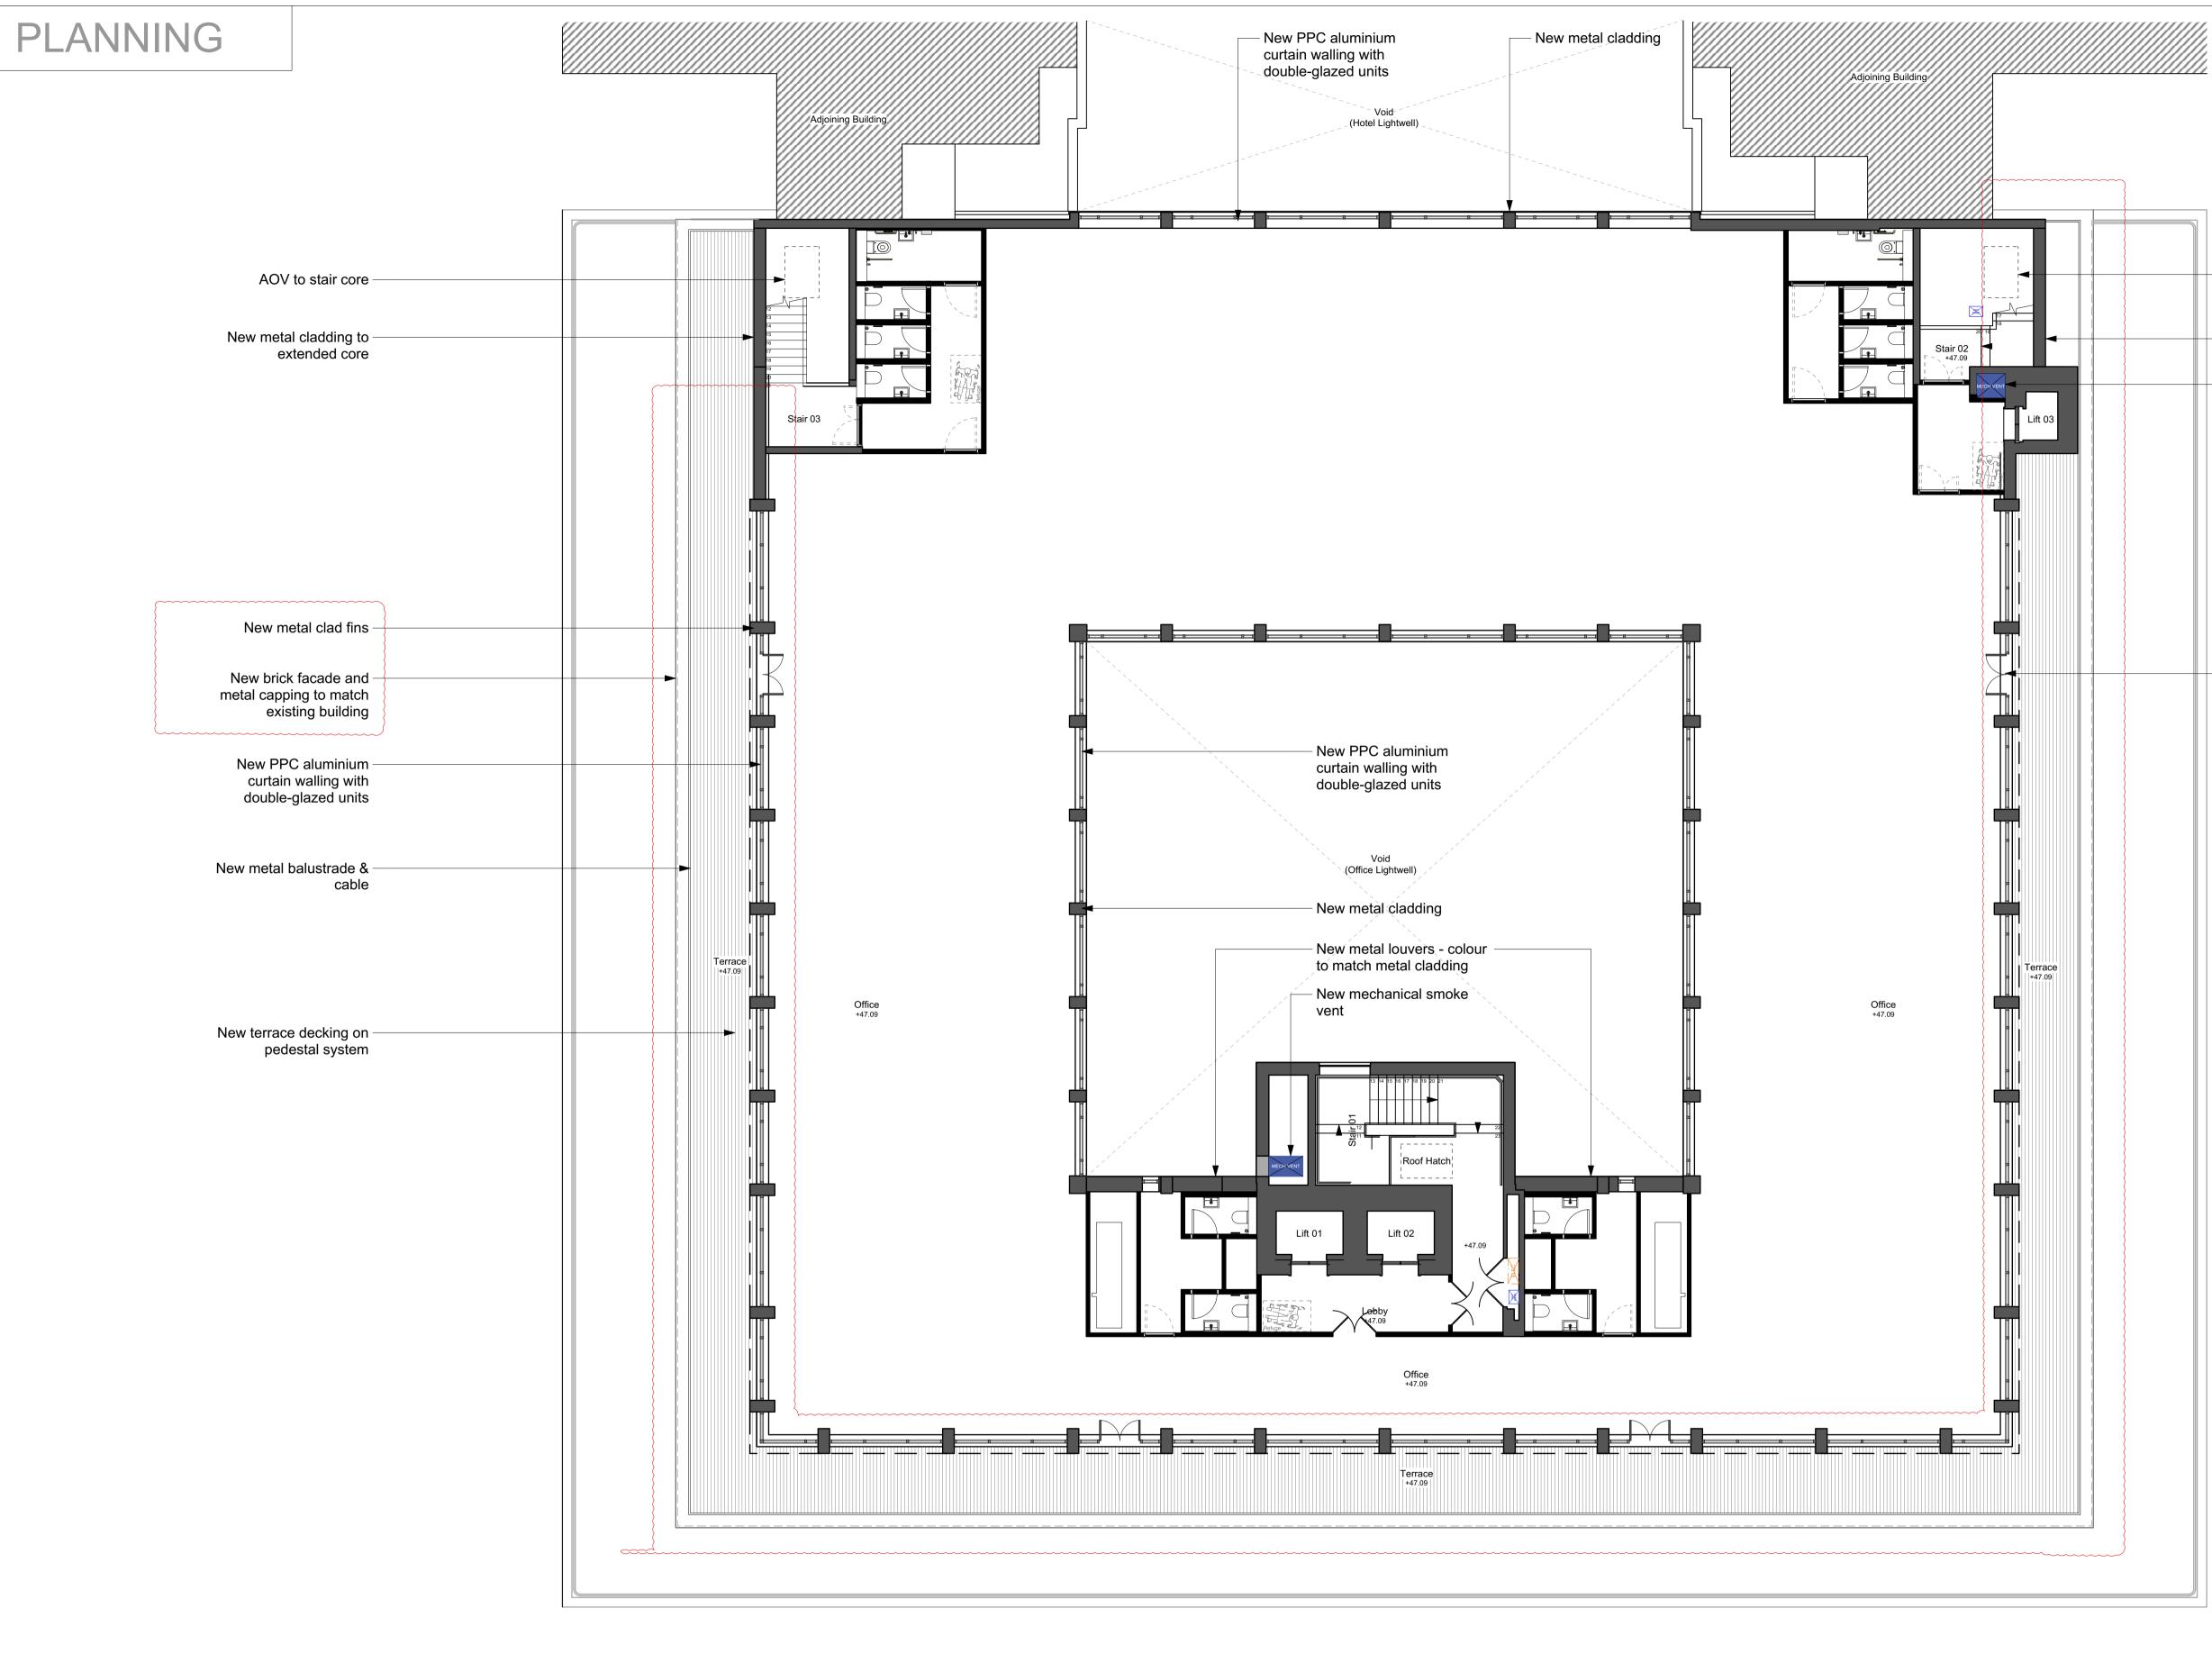

|  |  |  | ———— AOV to                    | stair core                                                |
|--|--|--|--------------------------------|-----------------------------------------------------------|
|  |  |  | New m                          | etal cladding to                                          |
|  |  |  | vent                           | echanical smoke                                           |
|  |  |  | Glazed<br>into wir<br>level ad | doors integrated<br>adow openings for<br>ccess to terrace |