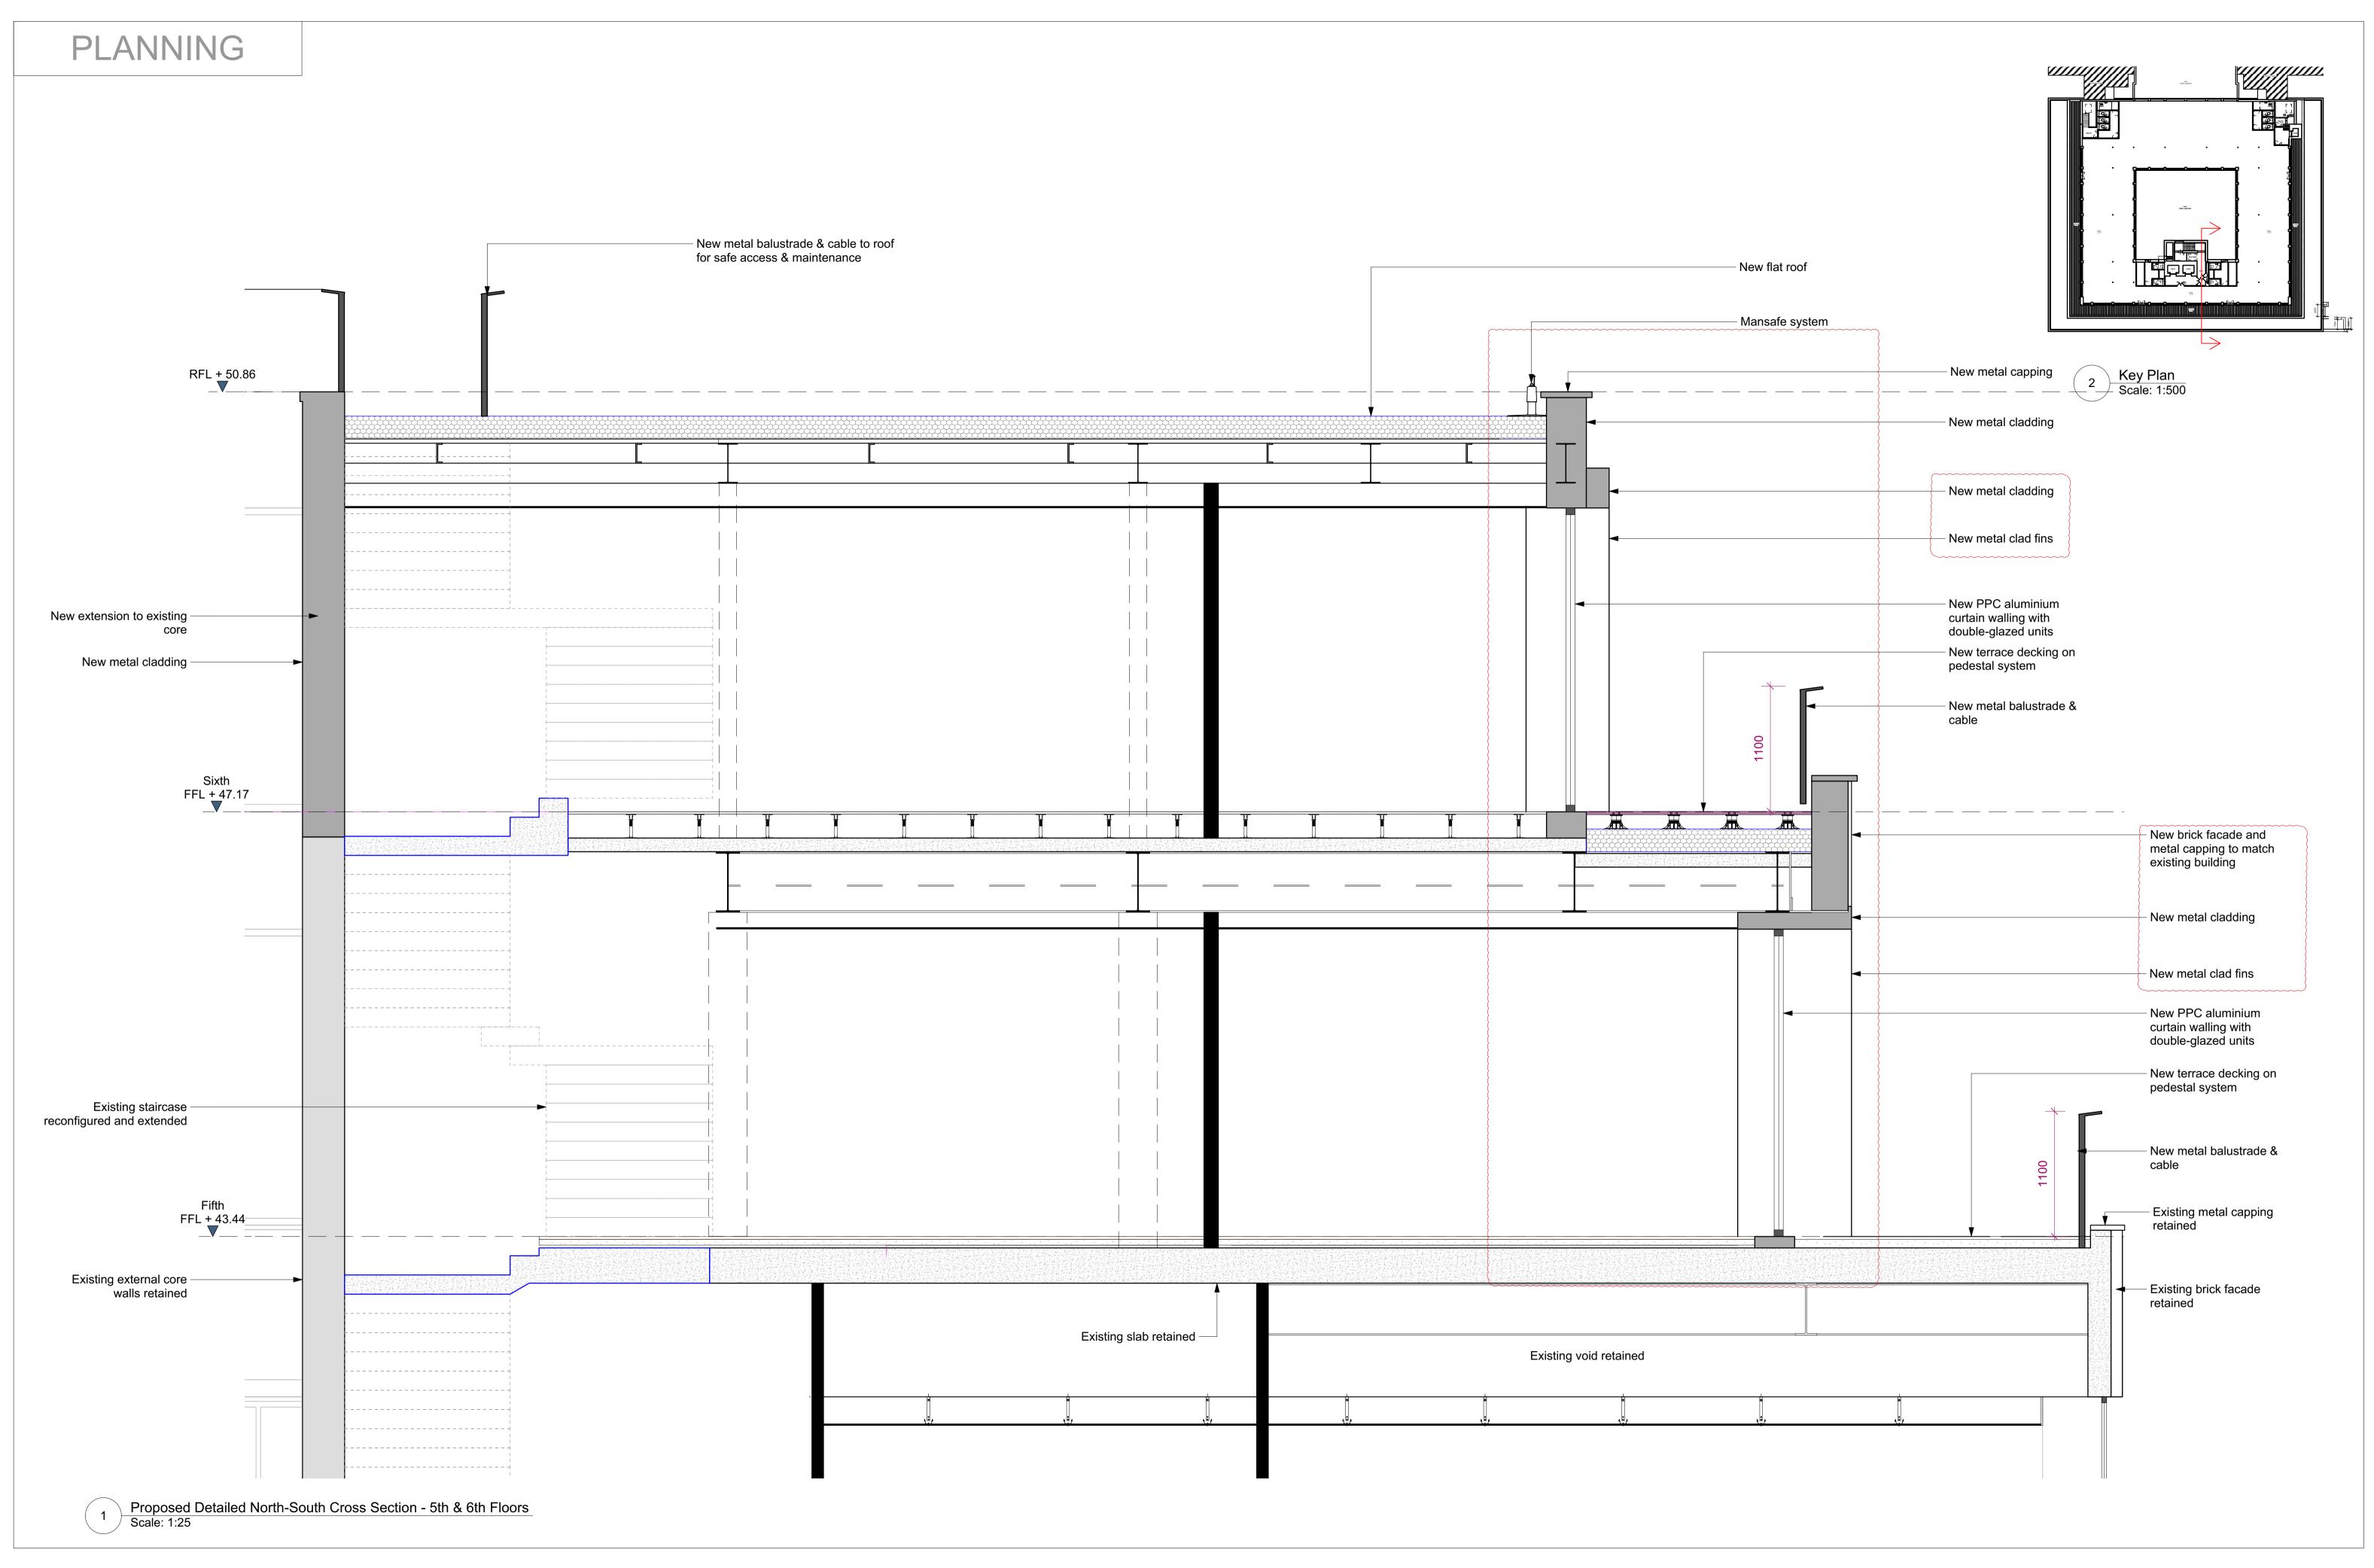

Dat May Sca 1:29 Sta PLA Hale

|                                                                                                                                                             |             |             | Project<br>40 Bernard Street                           | Job Ref.<br>356 BER |    |
|-------------------------------------------------------------------------------------------------------------------------------------------------------------|-------------|-------------|--------------------------------------------------------|---------------------|----|
| Scale<br>:25@A1                                                                                                                                             | Drawn<br>MW | Check<br>MH | Title<br>5th & 6th Floor - Marchmont & Herbrand Street | ha                  |    |
| Status Client Ref<br>PLANNING -                                                                                                                             |             |             | Drwg. no.<br>356 (GA) 321                              | Rev.<br>PL3         | ar |
| Iale Brown Architects Ltd. Unit 1.04, Edinburgh House, 170 Kennington Lane, London, SE11 5DP   : 020 3735 7442 E: mail@halebrown.com   W: www.halebrown.com |             |             |                                                        |                     |    |