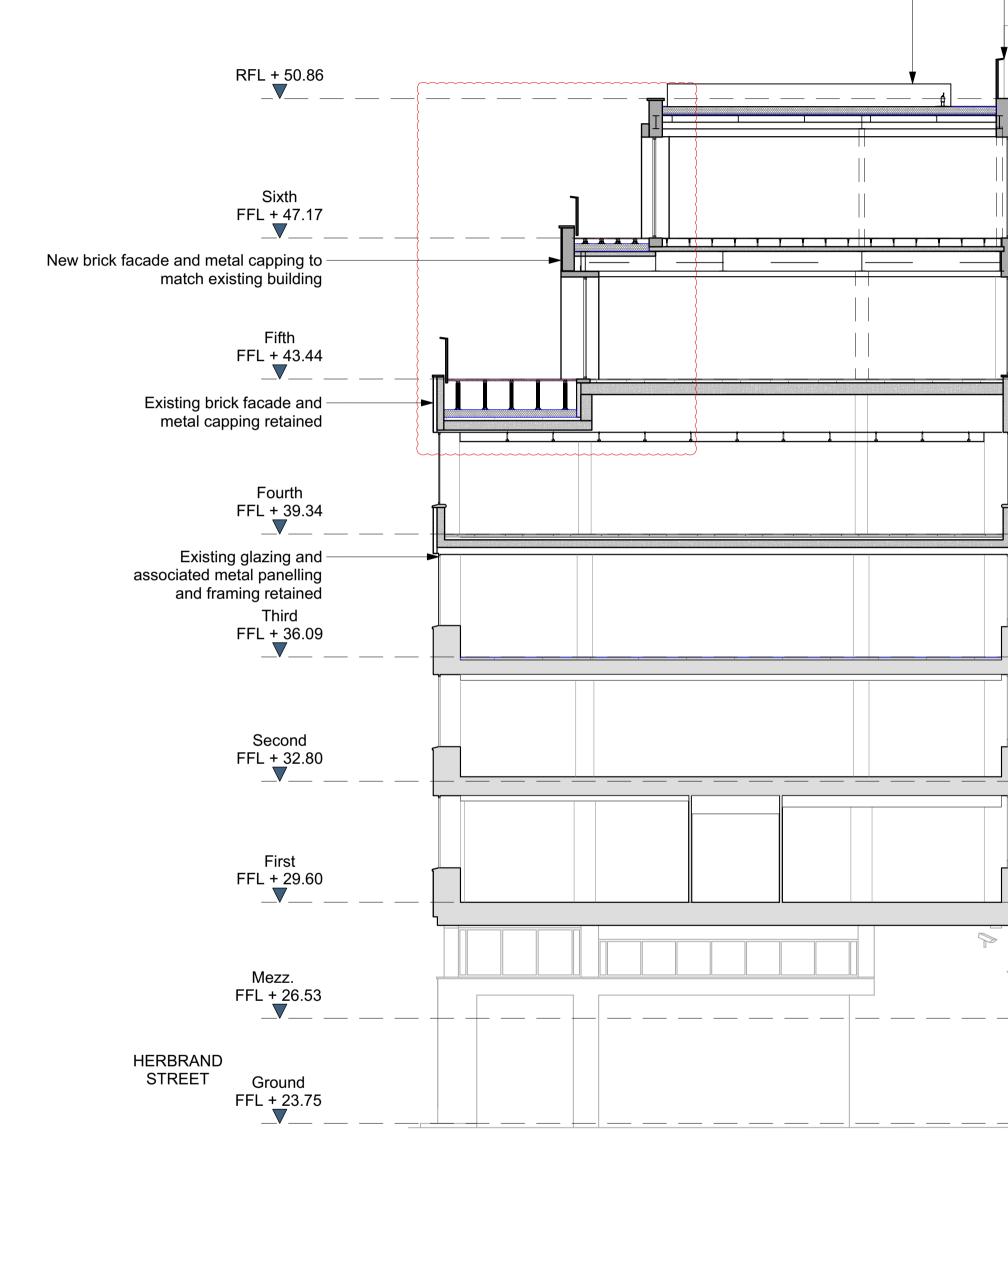

## PLANNING

1 Proposed Section B-B Scale: 1:100

0 5m 10m

Revision Date Amendment All dimensions to be checked on site prior to commencement of any works, and/or preparation of any shop drawings. 19/05/2021 Issued for Planning PL1 Sizes of and dimensions to any structural or services elements are indicative only. See structural and service engineers drawings for actual sizes / dimensions. PL2 22/09/2021 Canopy soffit panels amended This drawing to be read in conjunction with all other Architect's drawings, specifications and other Consultants' information. PL3 03/02/2023 Revisions as clouded All proprietary systems shown on this drawing are to be installed strictly in accordance with the Manufacturers/Suppliers recommended details. Any discrepancies between information shown on this drawing and any other contract information or manufacturers/suppliers recommendations is to be brought to the attention of the Architect.

|                                                                       | New open air louvred plant<br>enclosure | t                    |                      |
|-----------------------------------------------------------------------|-----------------------------------------|----------------------|----------------------|
| New roof mounted PVs                                                  |                                         |                      | New roof mounted PVs |
| New metal balustrade & cable to roof<br>for safe access & maintenance |                                         | — New metal cladding | New flat roof        |
|                                                                       |                                         |                      |                      |
|                                                                       |                                         | 7                    |                      |
| New metal cladding                                                    |                                         |                      |                      |
|                                                                       |                                         |                      |                      |
|                                                                       |                                         |                      |                      |
| New PPC aluminium<br>curtain walling with<br>double-glazed units      |                                         |                      |                      |
|                                                                       |                                         |                      |                      |
|                                                                       |                                         |                      |                      |
|                                                                       |                                         |                      |                      |
|                                                                       |                                         |                      |                      |
|                                                                       |                                         |                      |                      |
|                                                                       |                                         |                      |                      |
|                                                                       |                                         |                      |                      |
|                                                                       |                                         |                      |                      |
|                                                                       |                                         |                      |                      |
|                                                                       |                                         |                      | <u> </u>             |

| Date<br>May 2021                                                                                                                                               |             |                 | Project<br>40 Bernard Street | Job Ref.<br>356 BER |  |
|----------------------------------------------------------------------------------------------------------------------------------------------------------------|-------------|-----------------|------------------------------|---------------------|--|
| Scale<br>1:100@A1                                                                                                                                              | Drawn<br>MW | Check<br>MH     | Title<br>Proposed Section BB |                     |  |
| Status<br>PLANNING                                                                                                                                             | i           | Client Ref<br>- | Drwg. no.<br>356 (GA) 301    | Rev.<br>PL3         |  |
| Hale Brown Architects Ltd. Unit 1.04, Edinburgh House, 170 Kennington Lane, London, SE11 5DP   C: 020 3735 7442   E: mail@halebrown.com   W: www.halebrown.com |             |                 |                              |                     |  |