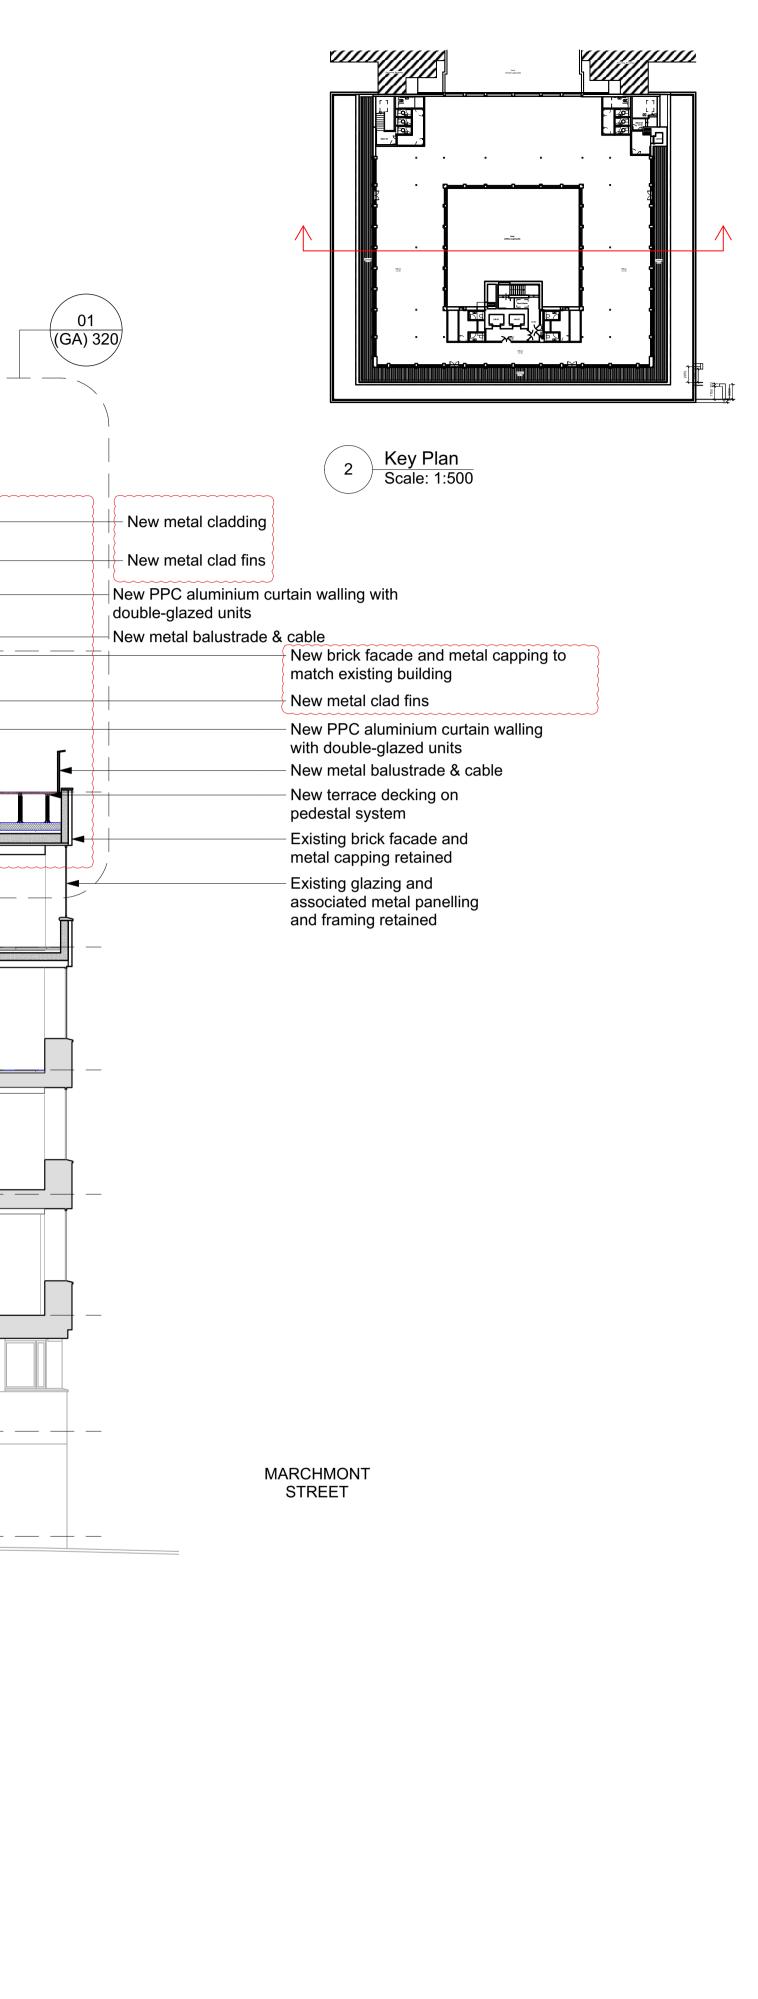

## PLANNING

1 Proposed Section B-B Scale: 1:100

0 5m 10m

Revision Date Amendment All dimensions to be checked on site prior to commencement of any works, and/or preparation of any shop drawings. 19/05/2021 Issued for Planning PL1 Sizes of and dimensions to any structural or services elements are indicative only. See structural and service engineers drawings for actual sizes / dimensions. PL2 22/09/2021 Canopy soffit panels amended This drawing to be read in conjunction with all other Architect's drawings, specifications and other Consultants' information. PL3 03/02/2023 Revisions as clouded All proprietary systems shown on this drawing are to be installed strictly in accordance with the Manufacturers/Suppliers recommended details. Any discrepancies between information shown on this drawing and any other contract information or manufacturers/suppliers recommendations is to be brought to the attention of the Architect.

|                                                                       | New open air louvred plant<br>enclosure | t                    |                      |
|-----------------------------------------------------------------------|-----------------------------------------|----------------------|----------------------|
| New roof mounted PVs                                                  |                                         |                      | New roof mounted PVs |
| New metal balustrade & cable to roof<br>for safe access & maintenance |                                         | — New metal cladding | New flat roof        |
|                                                                       |                                         |                      |                      |
|                                                                       |                                         | 7                    |                      |
| New metal cladding                                                    |                                         |                      |                      |
|                                                                       |                                         |                      |                      |
|                                                                       |                                         |                      |                      |
| New PPC aluminium<br>curtain walling with<br>double-glazed units      |                                         |                      |                      |
|                                                                       |                                         |                      |                      |
|                                                                       |                                         |                      |                      |
|                                                                       |                                         |                      |                      |
|                                                                       |                                         |                      |                      |
|                                                                       |                                         |                      |                      |
|                                                                       |                                         |                      |                      |
|                                                                       |                                         |                      |                      |
|                                                                       |                                         |                      |                      |
|                                                                       |                                         |                      |                      |
|                                                                       |                                         |                      | <u> </u>             |

| Date<br>May 2021                                                                                                                                               |             |                 | Project<br>40 Bernard Street | Job Ref.<br>356 BER |  |
|----------------------------------------------------------------------------------------------------------------------------------------------------------------|-------------|-----------------|------------------------------|---------------------|--|
| Scale<br>1:100@A1                                                                                                                                              | Drawn<br>MW | Check<br>MH     | Title<br>Proposed Section BB |                     |  |
| Status<br>PLANNING                                                                                                                                             | i           | Client Ref<br>- | Drwg. no.<br>356 (GA) 301    | Rev.<br>PL3         |  |
| Hale Brown Architects Ltd. Unit 1.04, Edinburgh House, 170 Kennington Lane, London, SE11 5DP   C: 020 3735 7442   E: mail@halebrown.com   W: www.halebrown.com |             |                 |                              |                     |  |