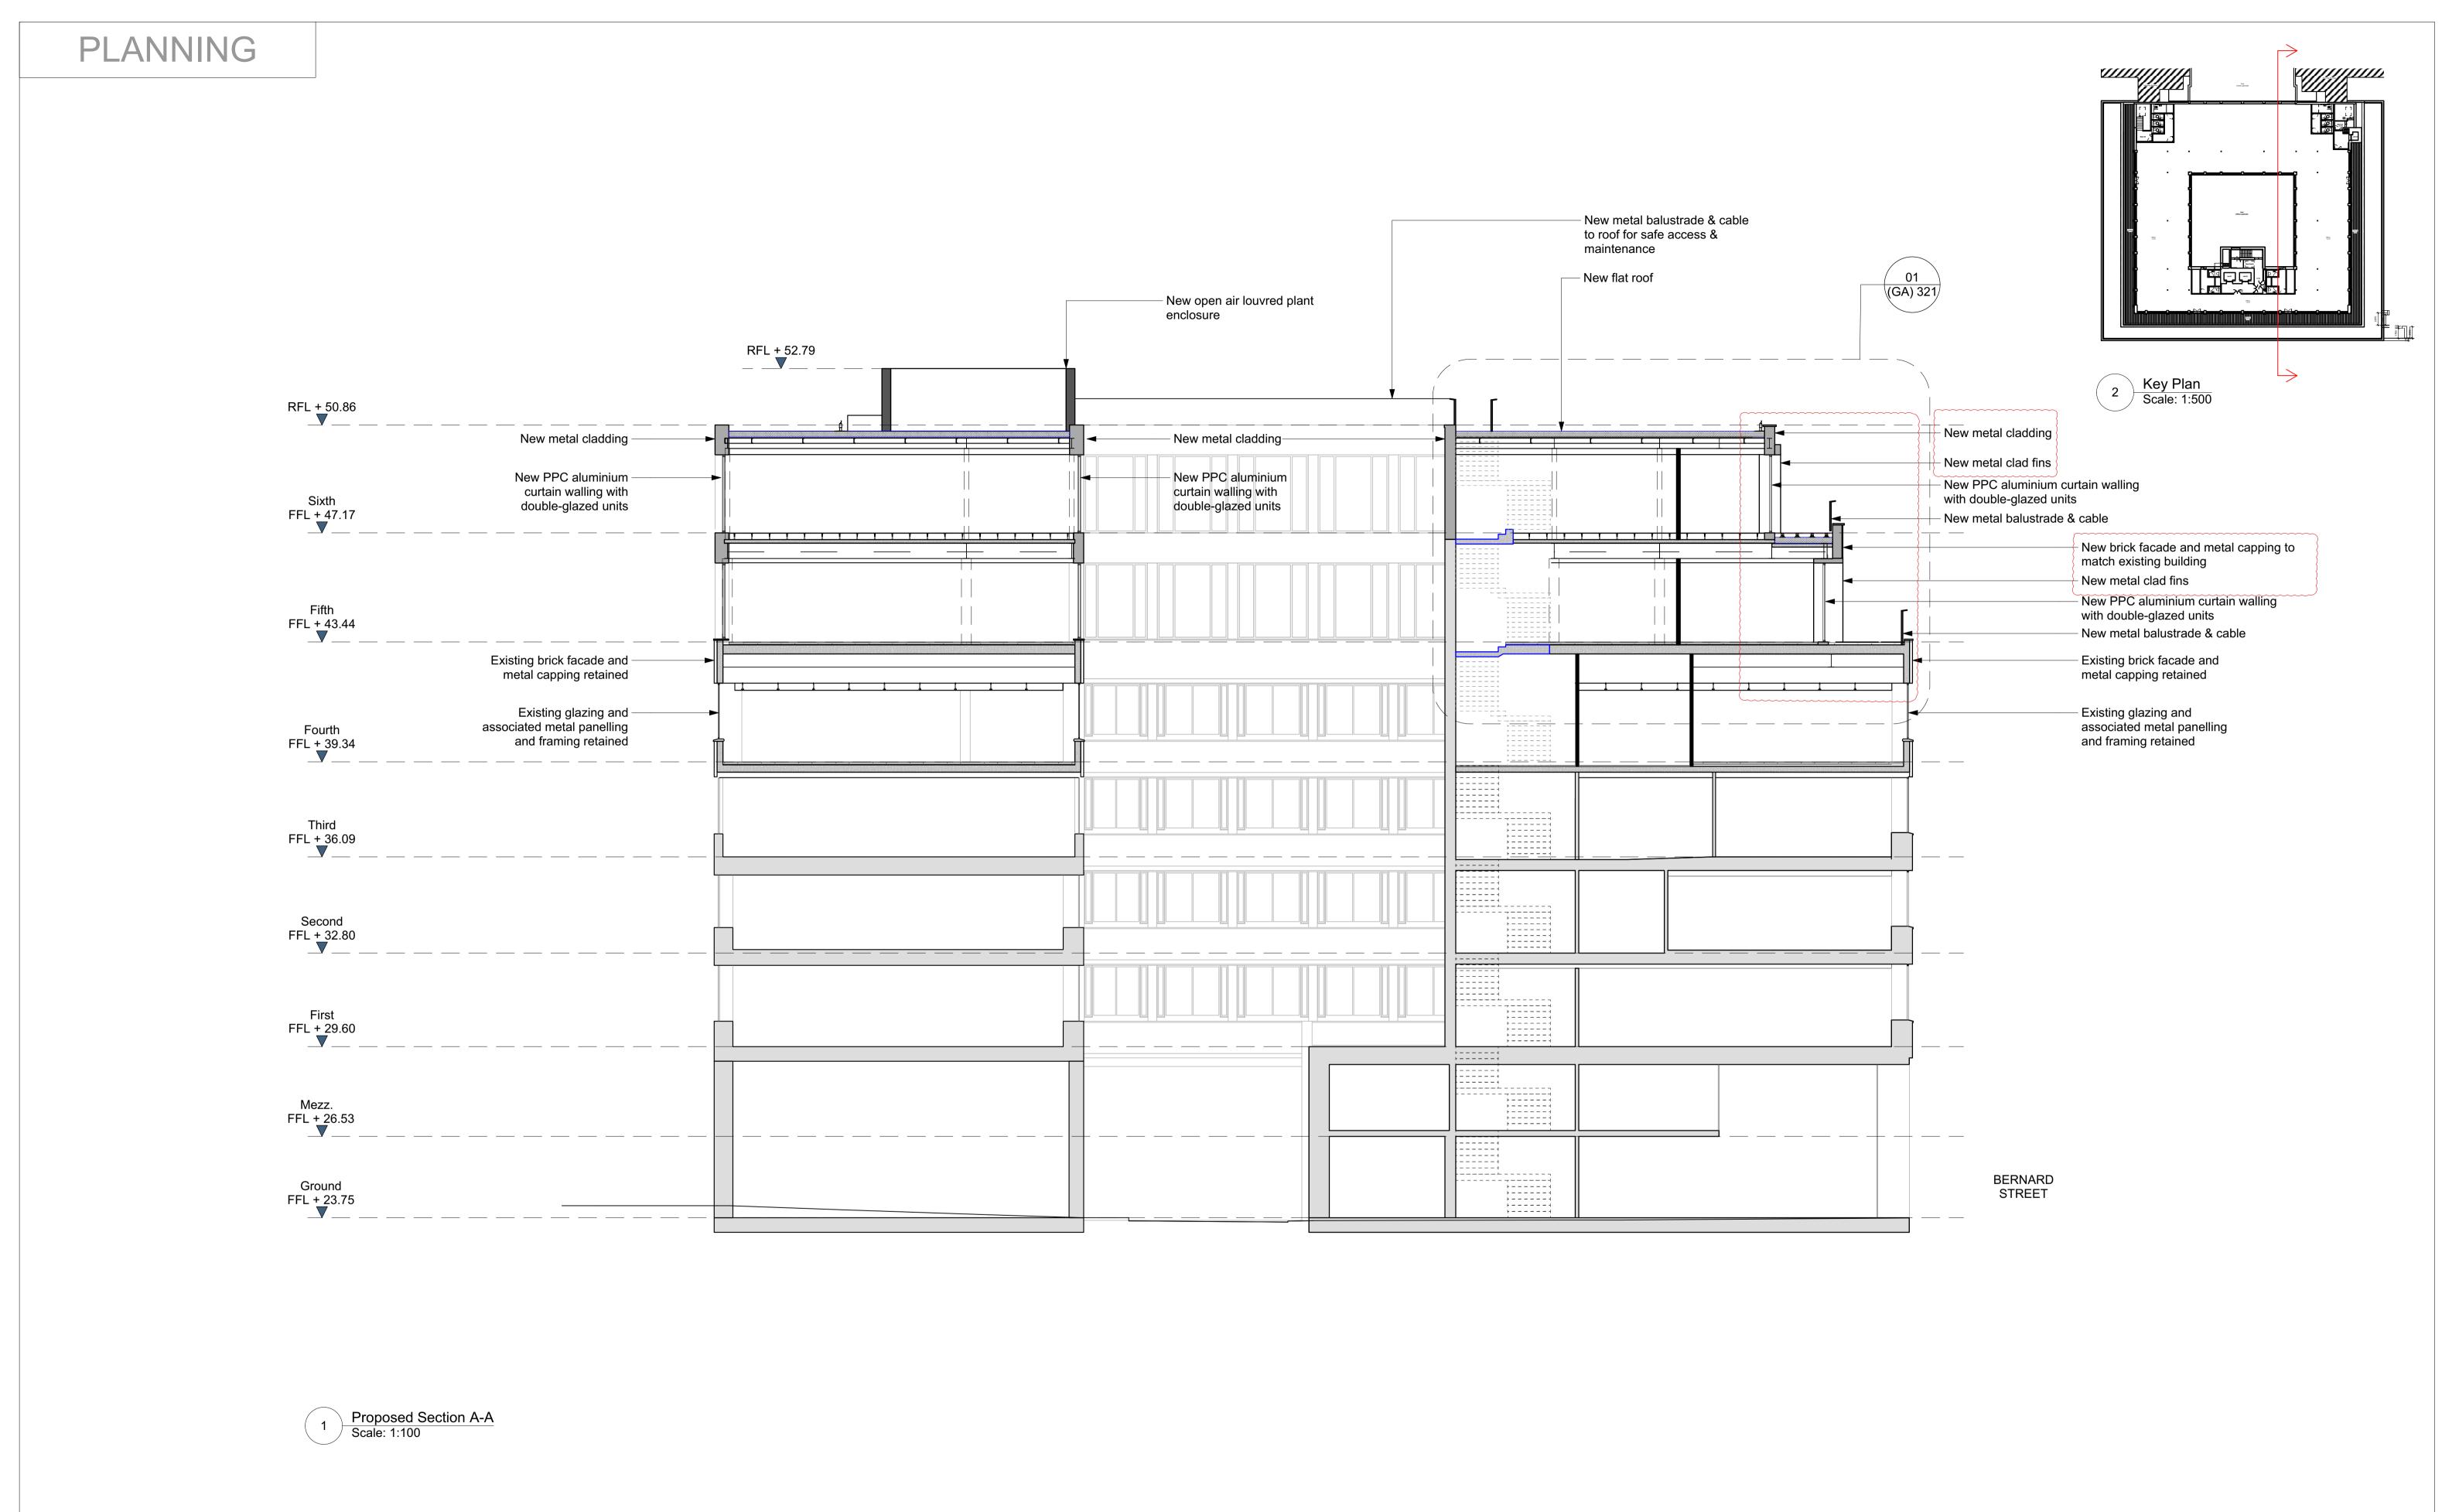

| Revision Date  | Amendment                    | Date                     | Project                            | Job Ref.                                |
|----------------|------------------------------|--------------------------|------------------------------------|-----------------------------------------|
| PL1 19/05/2021 | Issued for Planning          | May 2021                 | 40 Bernard Str                     | Job Ref.<br>reet 356 BER                |
| PL2 22/09/2021 | Canopy soffit panels amended | Scale Drav               | n Check Title                      |                                         |
| PL3 03/02/2023 | Revisions as clouded         | 1:100@A1 MW              | MH Proposed Section                | on AA                                   |
|                |                              | Status                   | Client Ref Drwg. no.               | Rev.                                    |
|                |                              | PLANNING                 | - 356 (GA) 300                     | PL3                                     |
|                |                              | Hale Brown Architec      | s Ltd. Unit 1.04, Edinburgh House, | , 170 Kennington Lane, London, SE11 5DP |
|                |                              | <b>T</b> : 020 3735 7442 | E: mail@halebrown.com              | W: www.halebrown.com                    |