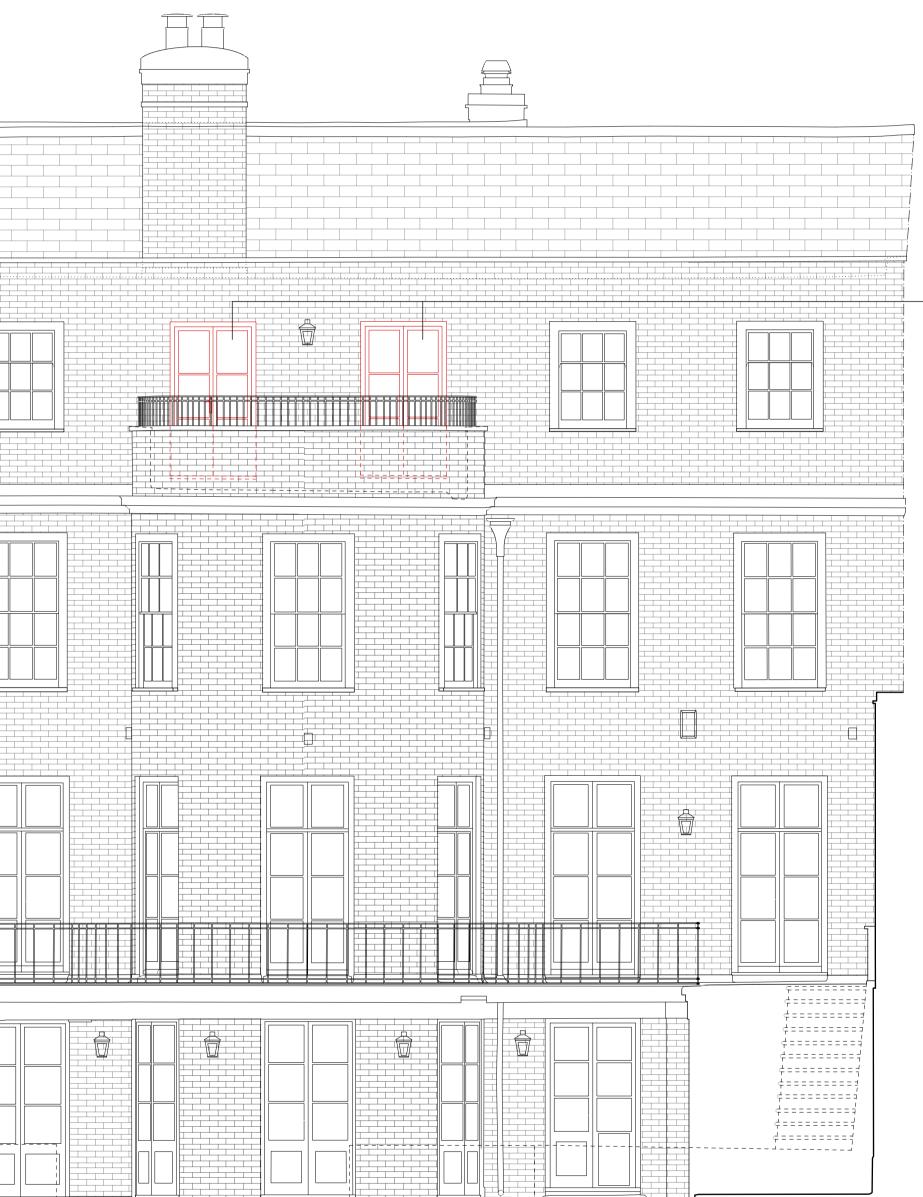

— New glazed doors to replace existing glazed doors

0 0.5 1 2.5m

<sup>Client</sup> No. 5 The Grove

Project The Grove Date 30/01/2023 <sup>Drawing name</sup> Demolition Main House Rear Elevation (West)

Drawing number 44/2022/PL 1001