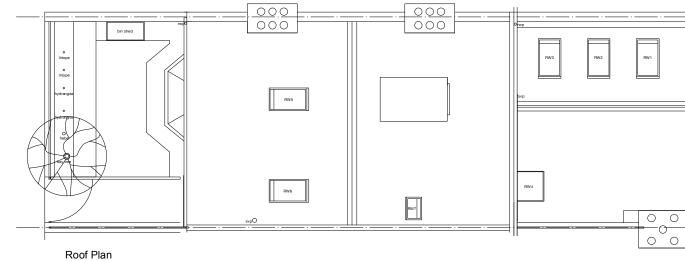

## PROJECT 28 RODERICK ROAD, LONDON NW3 2NL

| DRAWING TITLE | Front Elevation and Roof Plan as Existing                                                                     |   |                |    |            |          |               |
|---------------|---------------------------------------------------------------------------------------------------------------|---|----------------|----|------------|----------|---------------|
| JOB NUMBER    | 22160                                                                                                         |   | DRAWING NUMBER | 06 |            | REVISION |               |
| SCALE         | 1:100                                                                                                         | @ | A3             | 0  | <br>2000mm | DATE     | February 2022 |
| NOTES         | Dimensions are for Planning Purposes Only. Do not scale from drawings. Report all discrepancies to Architect. |   |                |    |            |          |               |