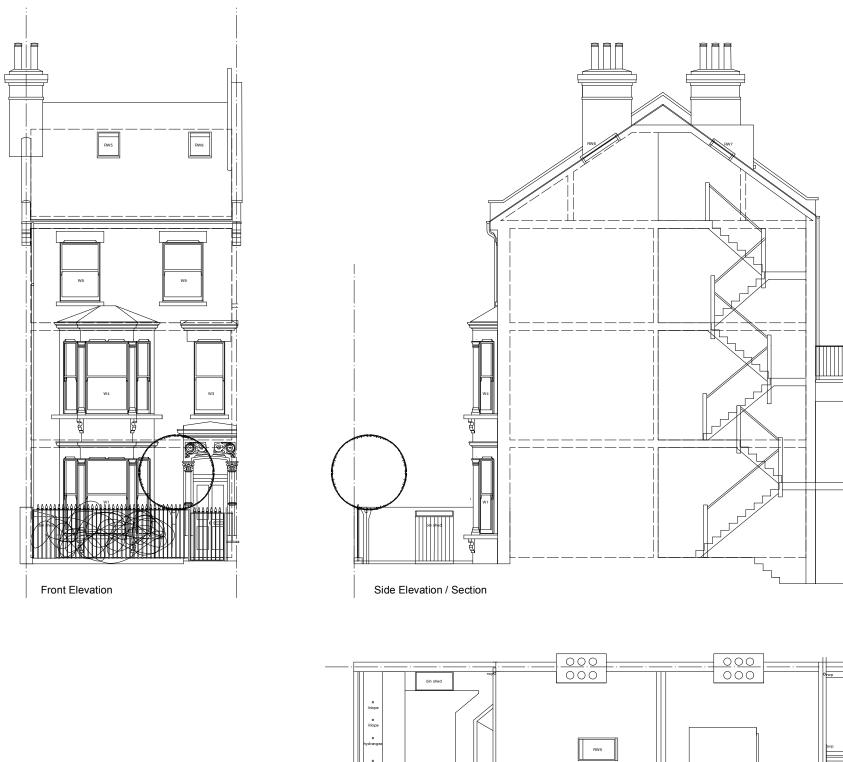

## PROJECT 28 RODERICK ROAD, LONDON NW3 2NL

| DRAWING TITLE | Front Elevation and Roof Plan as Existing                                                                     |   |                |    |            |          |               |
|---------------|---------------------------------------------------------------------------------------------------------------|---|----------------|----|------------|----------|---------------|
| JOB NUMBER    | 22160                                                                                                         |   | DRAWING NUMBER | 06 |            | REVISION |               |
| SCALE         | 1:100                                                                                                         | @ | A3             | 0  | <br>2000mm | DATE     | February 2022 |
| NOTES         | Dimensions are for Planning Purposes Only. Do not scale from drawings. Report all discrepancies to Architect. |   |                |    |            |          |               |