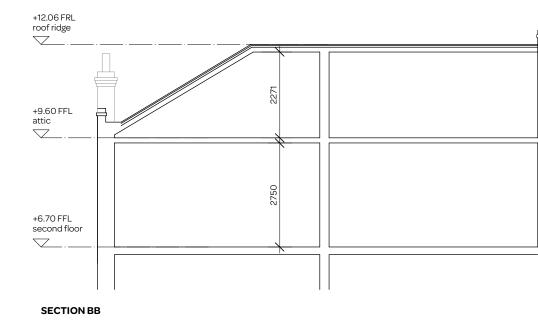

**ROOF PLAN** 

SECTION AA

|   | notes:                                                                                     |                                               |
|---|--------------------------------------------------------------------------------------------|-----------------------------------------------|
|   | General notes:<br>1. Do not scale drawings. E<br>2. All dimensiions are in m<br>otherwise. | Dimensions govern.<br>illimeters unless noted |
|   |                                                                                            |                                               |
|   |                                                                                            |                                               |
|   | <b>Existing Area</b><br>39.2sqm (not incl acco                                             | ess stair)                                    |
|   |                                                                                            |                                               |
|   | revision:                                                                                  | 2 4M                                          |
| Ę | A 02.03.23 PLANNI                                                                          |                                               |
|   |                                                                                            |                                               |
|   |                                                                                            |                                               |
|   | drawing title:<br>PROPOSED PLA<br>Applicant:                                               | NNS + SECTION                                 |
|   | Applicant:<br>NW3 SPV 1 Ltd<br>project:<br>15 VILLAGE MOUNT, NW3 1QU                       |                                               |
|   | date:<br>02.03.23                                                                          | scale:<br>1:100 @ A3                          |
|   | drawing number:<br>3                                                                       | revision:<br>A                                |