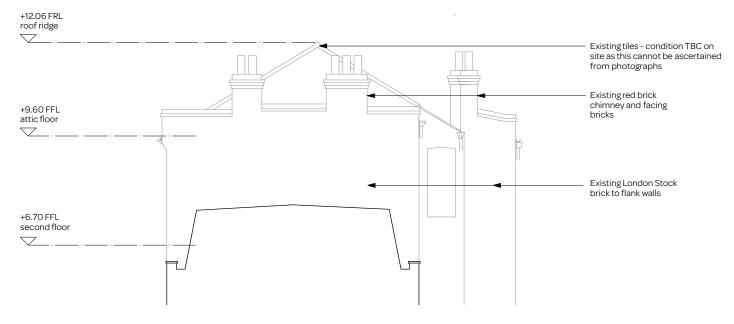

|
|   |                                                                                            |                                               |
|   | drawing title:<br>PROPOSED PLA<br>Applicant:                                               | NNS + SECTION                                 |
|   | Applicant:<br>NW3 SPV 1 Ltd<br>project:<br>15 VILLAGE MOUNT, NW3 1QU                       |                                               |
|   | date:<br>02.03.23                                                                          | scale:<br>1:100 @ A3                          |
|   | drawing number:<br>3                                                                       | revision:<br>A                                |



## FRONT ELEVATION

 $\bigtriangledown$ 



SIDE ELEVATION

|  | notes:                                                                                                                             |                      |  |
|--|------------------------------------------------------------------------------------------------------------------------------------|----------------------|--|
|  | General notes:<br>1. Do not scale drawings. Dimensions govern.<br>2. All dimensiions are in millimeters unless noted<br>otherwise. |                      |  |
|  |                                                                                                                                    |                      |  |
|  |