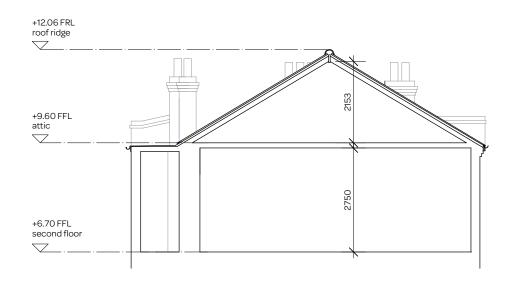

## FRONT ELEVATION

 $\bigtriangledown$ 

SIDE ELEVATION

|  | notes:                                                                                                                             |                      |  |
|--|------------------------------------------------------------------------------------------------------------------------------------|----------------------|--|
|  | General notes:<br>1. Do not scale drawings. Dimensions govern.<br>2. All dimensiions are in millimeters unless noted<br>otherwise. |                      |  |
|  |                                                                                                                                    |                      |  |
|  |                                                                                                                                    |                      |  |
|  |                                                                                                                                    |                      |  |
|  |                                                                                                                                    |                      |  |
|  |                                                                                                                                    |                      |  |
|  |                                                                                                                                    |                      |  |
|  |                                                                                                                                    |                      |  |
|  |                                                                                                                                    |                      |  |
|  | 0                                                                                                                                  | 2 4M                 |  |
|  | revision:                                                                                                                          |                      |  |
|  | A 02.03.23 PLANNI                                                                                                                  | NG ISSUE             |  |
|  |                                                                                                                                    |                      |  |
|  |                                                                                                                                    |                      |  |
|  |                                                                                                                                    |                      |  |
|  | drawing title:                                                                                                                     |                      |  |
|  | drawing title:<br>PROPOSED ELEVATIONS<br>Applicant:<br>NW3 SPV 1 Ltd<br>project:                                                   |                      |  |
|  |                                                                                                                                    |                      |  |
|  | 15 VILLAGE MOUNT, NW3 1QU                                                                                                          |                      |  |
|  | date:<br>02.03.23                                                                                                                  | scale:<br>1:100 @ A3 |  |
|  | drawing number:<br>4                                                                                                               | revision:<br>A       |  |