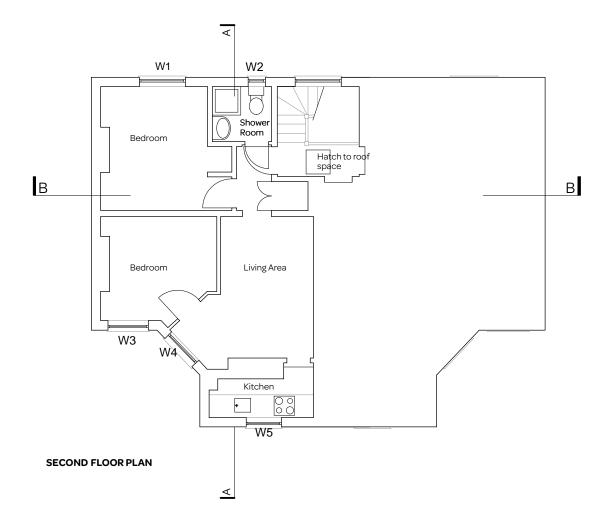

**ROOF PLAN** 

SECTION AA

|   | notes:                                                                                     |                                               |
|---|--------------------------------------------------------------------------------------------|-----------------------------------------------|
|   | General notes:<br>1. Do not scale drawings. E<br>2. All dimensiions are in m<br>otherwise. | Dimensions govern.<br>illimeters unless noted |
|   |                                                                                            |                                               |
|   |                                                                                            |                                               |
|   | <b>Existing Area</b><br>39.2sqm (not incl acco                                             | ess stair)                                    |
|   |                                                                                            |                                               |
|   | revision:                                                                                  | 2 4M                                          |
| Ę | A 02.03.23 PLANNI                                                                          |                                               |
|   |                                                                                            |                                               |
|   |                                                                                            |                                               |
|   | drawing title:<br>PROPOSED PLA<br>Applicant:                                               | NNS + SECTION                                 |
|   | Applicant:<br>NW3 SPV 1 Ltd<br>project:<br>15 VILLAGE MOUNT, NW3 1QU                       |                                               |
|   | date:<br>02.03.23                                                                          | scale:<br>1:100 @ A3                          |
|   | drawing number:<br>3                                                                       | revision:<br>A                                |