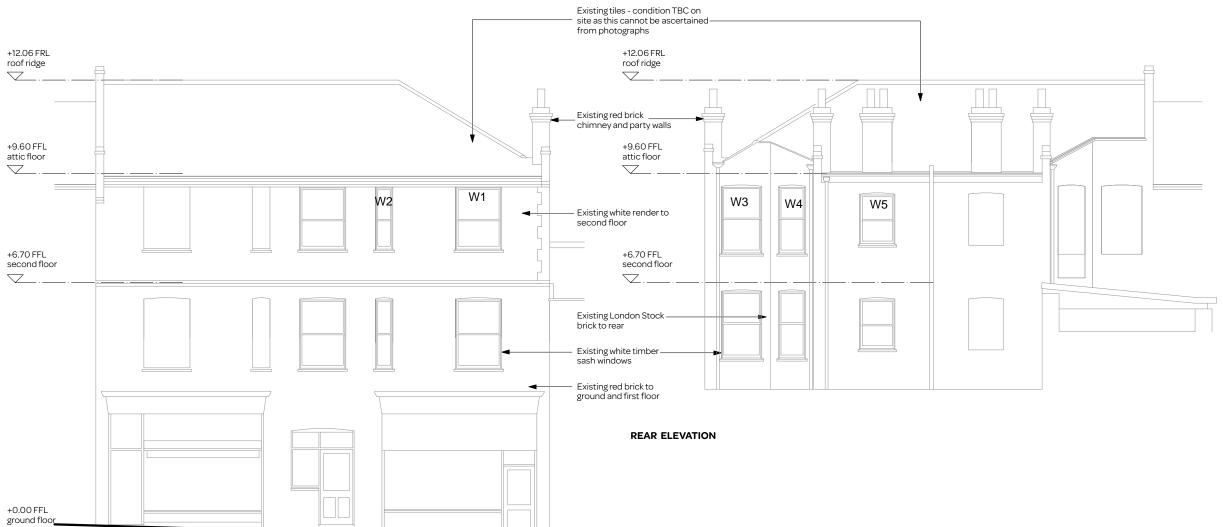

|                                               |
|   |                                                                                            |                                               |
|   | drawing title:<br>PROPOSED PLA<br>Applicant:                                               | NNS + SECTION                                 |
|   | Applicant:<br>NW3 SPV 1 Ltd<br>project:<br>15 VILLAGE MOUNT, NW3 1QU                       |                                               |
|   | date:<br>02.03.23                                                                          | scale:<br>1:100 @ A3                          |
|   | drawing number:<br>3                                                                       | revision:<br>A                                |



## FRONT ELEVATION

 $\bigtriangledown$ 



SIDE ELEVATION

|  | notes:                                                                                                                             |                      |  |
|--|------------------------------------------------------------------------------------------------------------------------------------|----------------------|--|
|  | General notes:<br>1. Do not scale drawings. Dimensions govern.<br>2. All dimensiions are in millimeters unless noted<br>otherwise. |                      |  |
|  |                                                                                                                                    |                      |  |
|  |