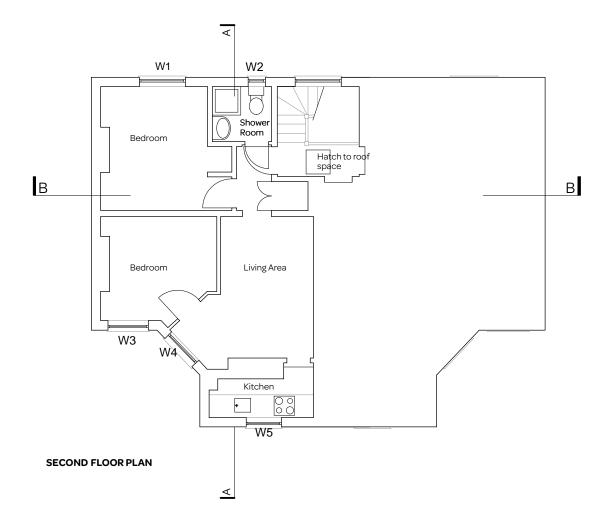

**ROOF PLAN** 

SECTION AA

|   | notes:                                                                                     |                                               |
|---|--------------------------------------------------------------------------------------------|-----------------------------------------------|
|   | General notes:<br>1. Do not scale drawings. I<br>2. All dimensiions are in m<br>otherwise. | Dimensions govern.<br>illimeters unless noted |
|   |                                                                                            |                                               |
|   |                                                                                            |                                               |
|   | Existing Area<br>39.2sqm (not incl acco                                                    | ess stair)                                    |
|   | 0                                                                                          | 2 4M                                          |
| 7 | revision:<br>A 02.03.23 PLANNII                                                            | NG ISSUE                                      |
|   |                                                                                            |                                               |
|   |                                                                                            |                                               |
|   | drawing title:<br>EXISTING PLANS                                                           | S+SECTION                                     |
|   | Applicant:<br>NW3 SPV 1 Ltd<br>project:<br>15 VILLAGE MOUNT, NW3 1QU                       |                                               |
|   | date:<br>02.03.23                                                                          | scale:<br>1:100 @ A3                          |
|   | drawing number:<br>1                                                                       | revision:<br>A                                |