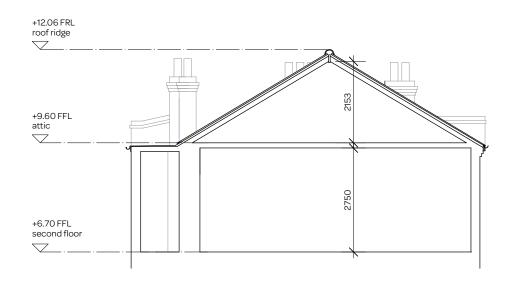

**ROOF PLAN** 

SECTION AA

|   | notes:                                                                                     |                                               |
|---|--------------------------------------------------------------------------------------------|-----------------------------------------------|
|   | General notes:<br>1. Do not scale drawings. I<br>2. All dimensiions are in m<br>otherwise. | Dimensions govern.<br>illimeters unless noted |
|   |                                                                                            |                                               |
|   |                                                                                            |                                               |
|   | Existing Area<br>39.2sqm (not incl acco                                                    | ess stair)                                    |
|   | 0                                                                                          | 2 4M                                          |
| 7 | revision:<br>A 02.03.23 PLANNII                                                            | NG ISSUE                                      |
|   |                                                                                            |                                               |
|   |                                                                                            |                                               |
|   | drawing title:<br>EXISTING PLANS                                                           | S+SECTION                                     |
|   | Applicant:<br>NW3 SPV 1 Ltd<br>project:<br>15 VILLAGE MOUNT, NW3 1QU                       |                                               |
|   | date:<br>02.03.23                                                                          | scale:<br>1:100 @ A3                          |
|   | drawing number:<br>1                                                                       | revision:<br>A                                |