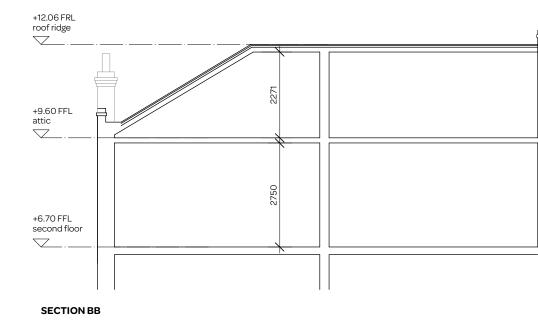

**ROOF PLAN** 

SECTION AA

|   | notes:                                                                                     |                                               |
|---|--------------------------------------------------------------------------------------------|-----------------------------------------------|
|   | General notes:<br>1. Do not scale drawings. I<br>2. All dimensiions are in m<br>otherwise. | Dimensions govern.<br>illimeters unless noted |
|   |                                                                                            |                                               |
|   |                                                                                            |                                               |
|   | Existing Area<br>39.2sqm (not incl acco                                                    | ess stair)                                    |
|   | 0                                                                                          | 2 4M                                          |
| 7 | revision:<br>A 02.03.23 PLANNII                                                            | NG ISSUE                                      |
|   |                                                                                            |                                               |
|   |                                                                                            |                                               |
|   | drawing title:<br>EXISTING PLANS                                                           | S+SECTION                                     |
|   | Applicant:<br>NW3 SPV 1 Ltd<br>project:<br>15 VILLAGE MOUNT, NW3 1QU                       |                                               |
|   | date:<br>02.03.23                                                                          | scale:<br>1:100 @ A3                          |
|   | drawing number:<br>1                                                                       | revision:<br>A                                |