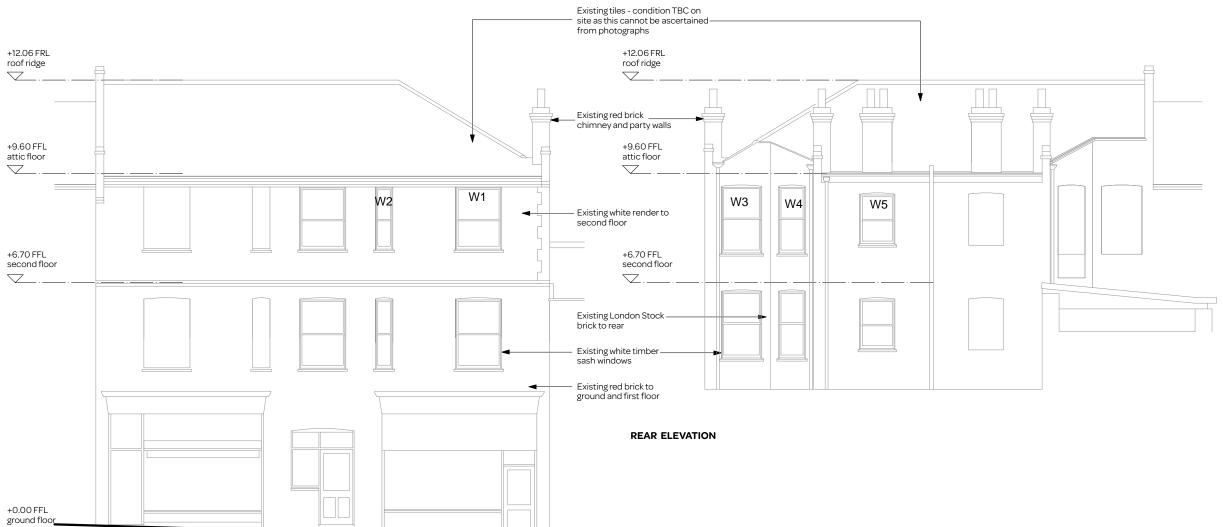

## FRONT ELEVATION

 $\bigtriangledown$ 

SIDE ELEVATION

|  | notes:                                                                                                                             |                              |  |
|--|------------------------------------------------------------------------------------------------------------------------------------|------------------------------|--|
|  | General notes:<br>1. Do not scale drawings. Dimensions govern.<br>2. All dimensiions are in millimeters unless noted<br>otherwise. |                              |  |
|  |                                                                                                                                    |                              |  |
|  |                                                                                                                                    |                              |  |
|  |                                                                                                                                    |                              |  |
|  |                                                                                                                                    |                              |  |
|  |                                                                                                                                    |                              |  |
|  |                                                                                                                                    |                              |  |
|  |                                                                                                                                    |                              |  |
|  |                                                                                                                                    |                              |  |
|  | 0                                                                                                                                  | 2 4M                         |  |
|  | revision:<br>A 02.03.23 PLANNING ISSUE                                                                                             |                              |  |
|  |                                                                                                                                    |                              |  |
|  |                                                                                                                                    |                              |  |
|  |                                                                                                                                    |                              |  |
|  |                                                                                                                                    |                              |  |
|  | drawing title:<br>EXISTING ELEVATIONS<br>Applicant:<br>NW3 SPV 1 Ltd<br>project:<br>15 VILLAGE MOUNT, NW3 1QU<br>date:<br>scale:   |                              |  |
|  |                                                                                                                                    |                              |  |
|  |                                                                                                                                    |                              |  |
|  | 02.03.23<br>drawing number:<br>2                                                                                                   | 1:100 @ A3<br>revision:<br>A |  |
|  |                                                                                                                                    |                              |  |