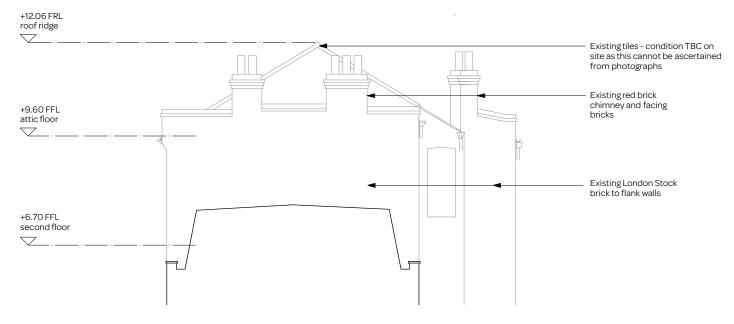

## FRONT ELEVATION

 $\bigtriangledown$ 

SIDE ELEVATION

|  | notes:                                                                                                                             |                              |  |
|--|------------------------------------------------------------------------------------------------------------------------------------|------------------------------|--|
|  | General notes:<br>1. Do not scale drawings. Dimensions govern.<br>2. All dimensiions are in millimeters unless noted<br>otherwise. |                              |  |
|  |                                                                                                                                    |                              |  |
|  |                                                                                                                                    |                              |  |
|  |                                                                                                                                    |                              |  |
|  |                                                                                                                                    |                              |  |
|  |                                                                                                                                    |                              |  |
|  |                                                                                                                                    |                              |  |
|  |                                                                                                                                    |                              |  |
|  |                                                                                                                                    |                              |  |
|  | 0                                                                                                                                  | 2 4M                         |  |
|  | revision:<br>A 02.03.23 PLANNING ISSUE                                                                                             |                              |  |
|  |                                                                                                                                    |                              |  |
|  |                                                                                                                                    |                              |  |
|  |                                                                                                                                    |                              |  |
|  |                                                                                                                                    |                              |  |
|  | drawing title:<br>EXISTING ELEVATIONS<br>Applicant:<br>NW3 SPV 1 Ltd<br>project:<br>15 VILLAGE MOUNT, NW3 1QU<br>date:<br>scale:   |                              |  |
|  |                                                                                                                                    |                              |  |
|  |                                                                                                                                    |                              |  |
|  | 02.03.23<br>drawing number:<br>2                                                                                                   | 1:100 @ A3<br>revision:<br>A |  |
|  |                                                                                                                                    |                              |  |