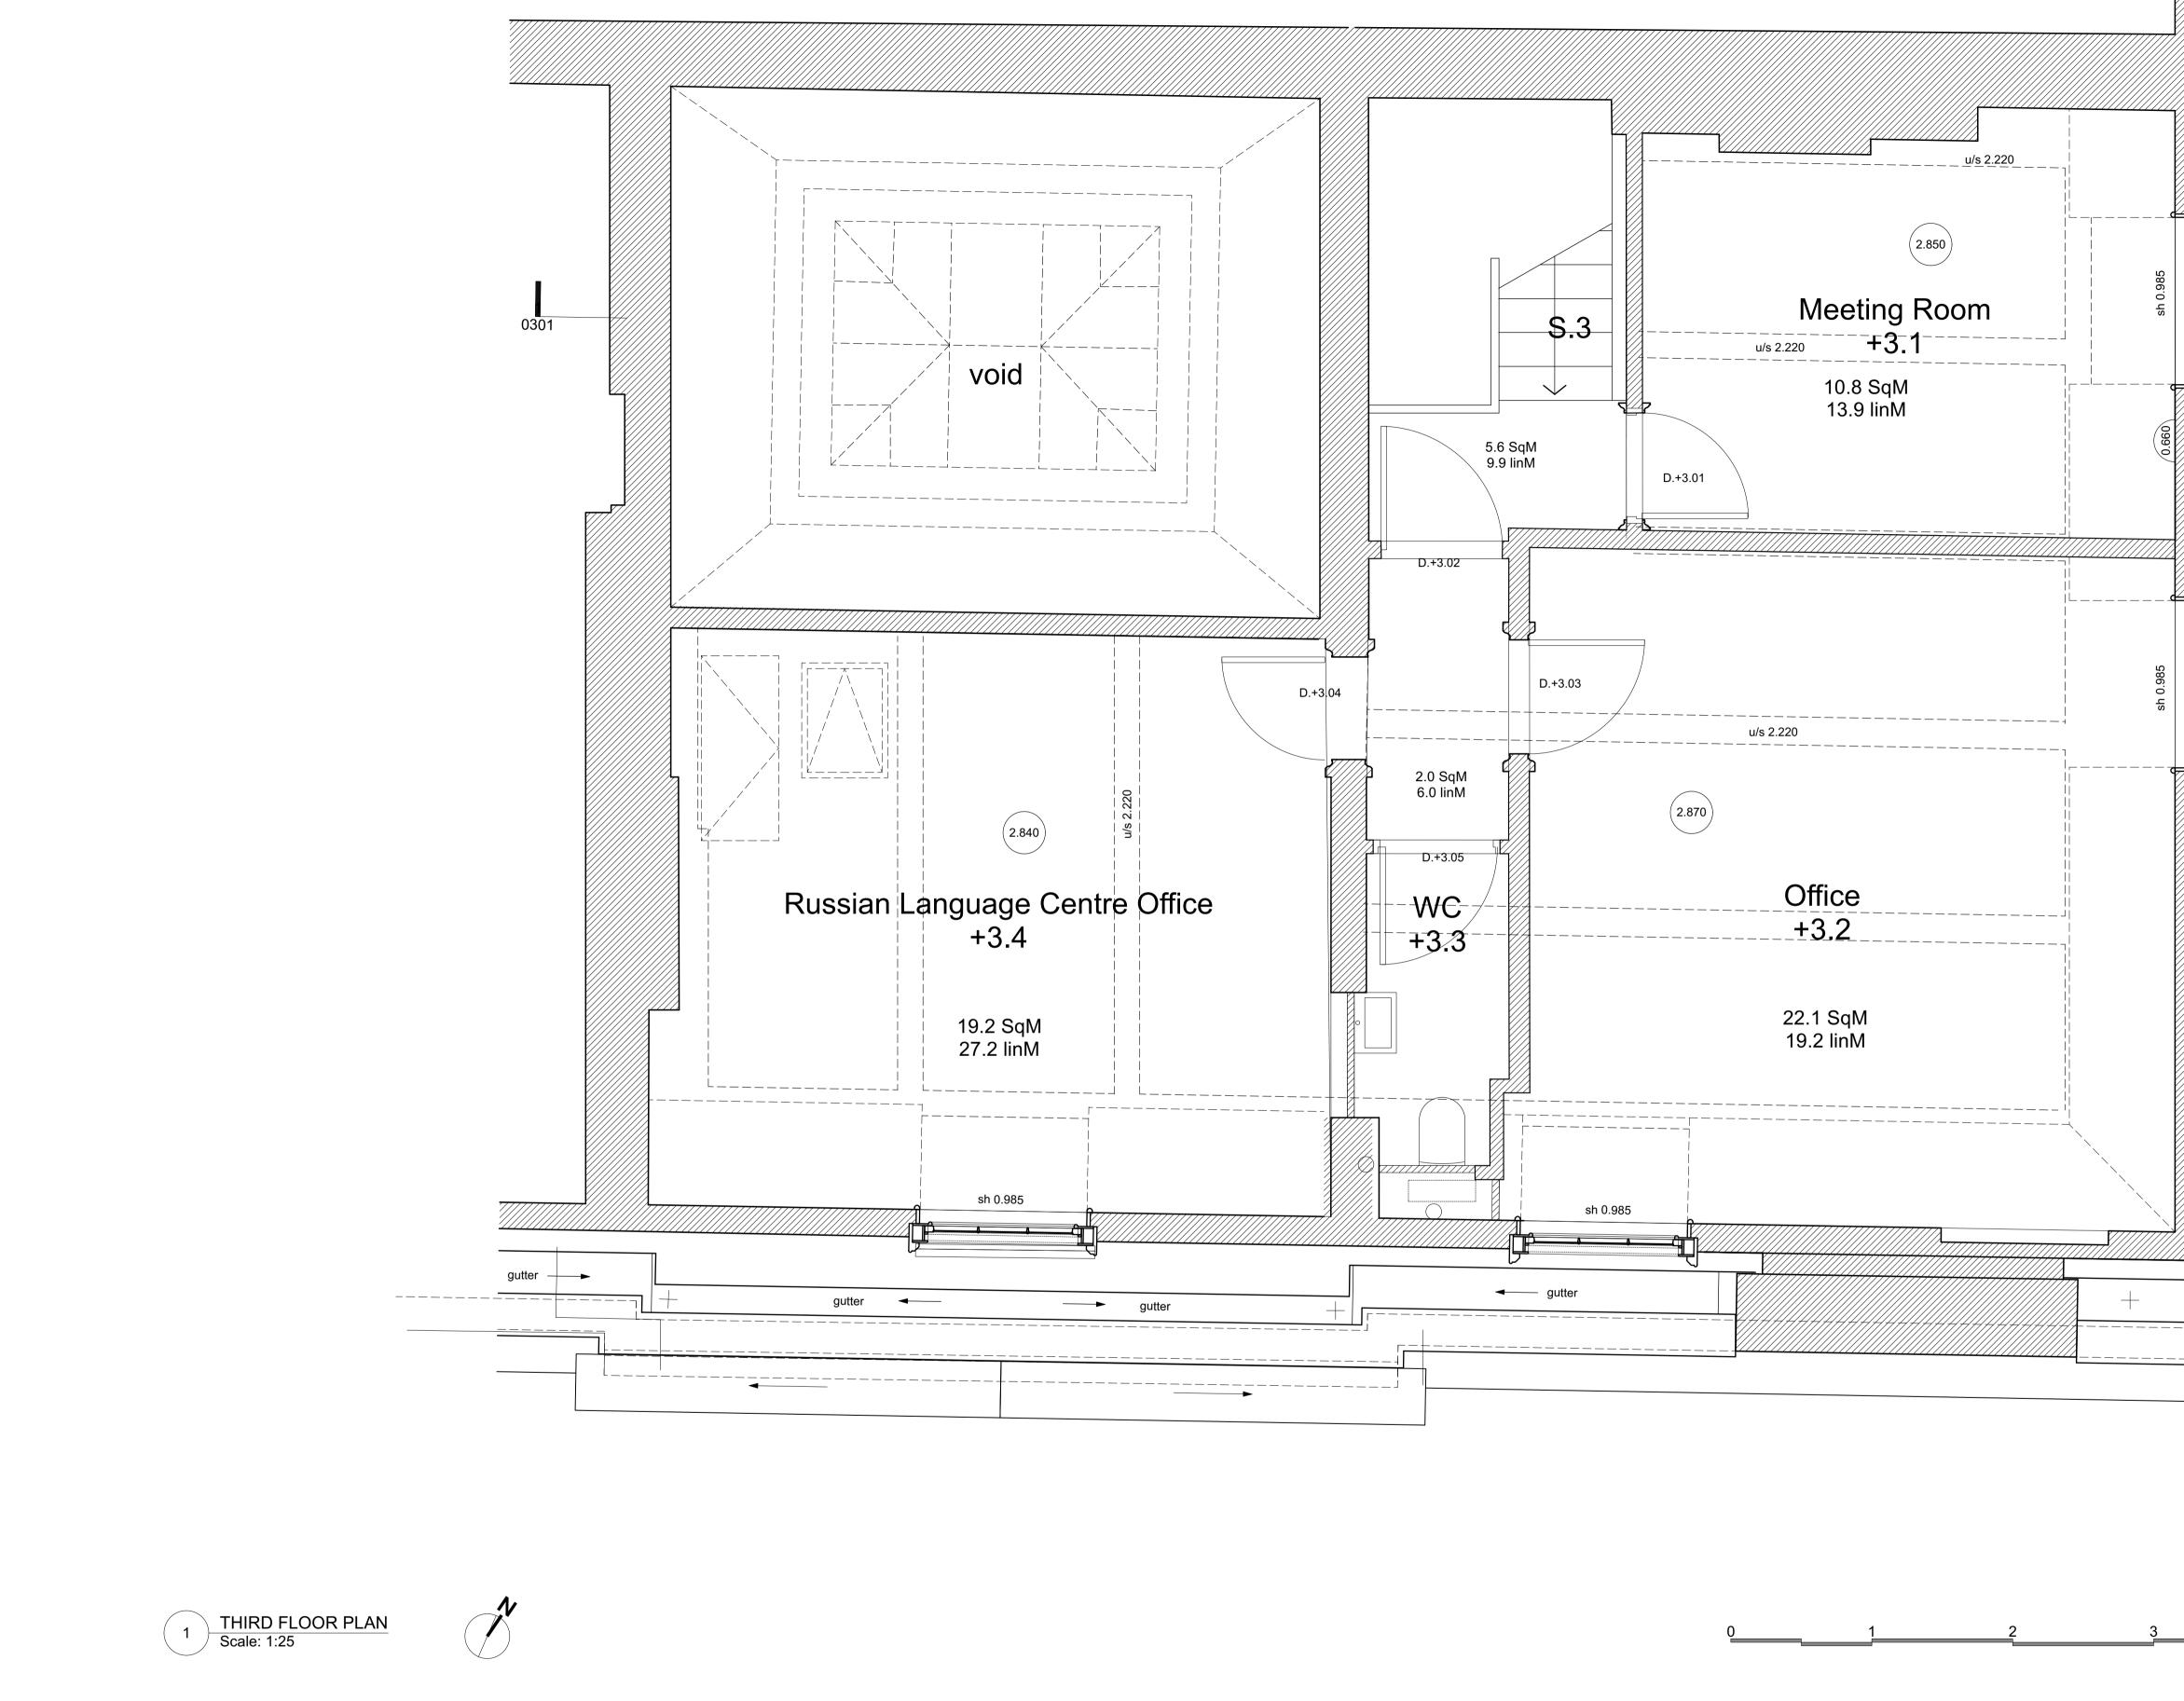

| 5 M                                   |                                                                                                                                    |
|---------------------------------------|------------------------------------------------------------------------------------------------------------------------------------|
| PUSHKIN HOUSE<br>5A BLOOMSBURY SQUARE | DRAWING TITLE<br>THIRD FLOOR PLAN                                                                                                  |
| PUSHKIN HOUSE TRUST                   | SCALE         1:25 / 1:50         PAPER SIZE         A1 / A3           DRAWN         BY         RC         DATE         2021 05-01 |
|                                       | CHECKED BY DATE APPROVED BY DATE                                                                                                   |