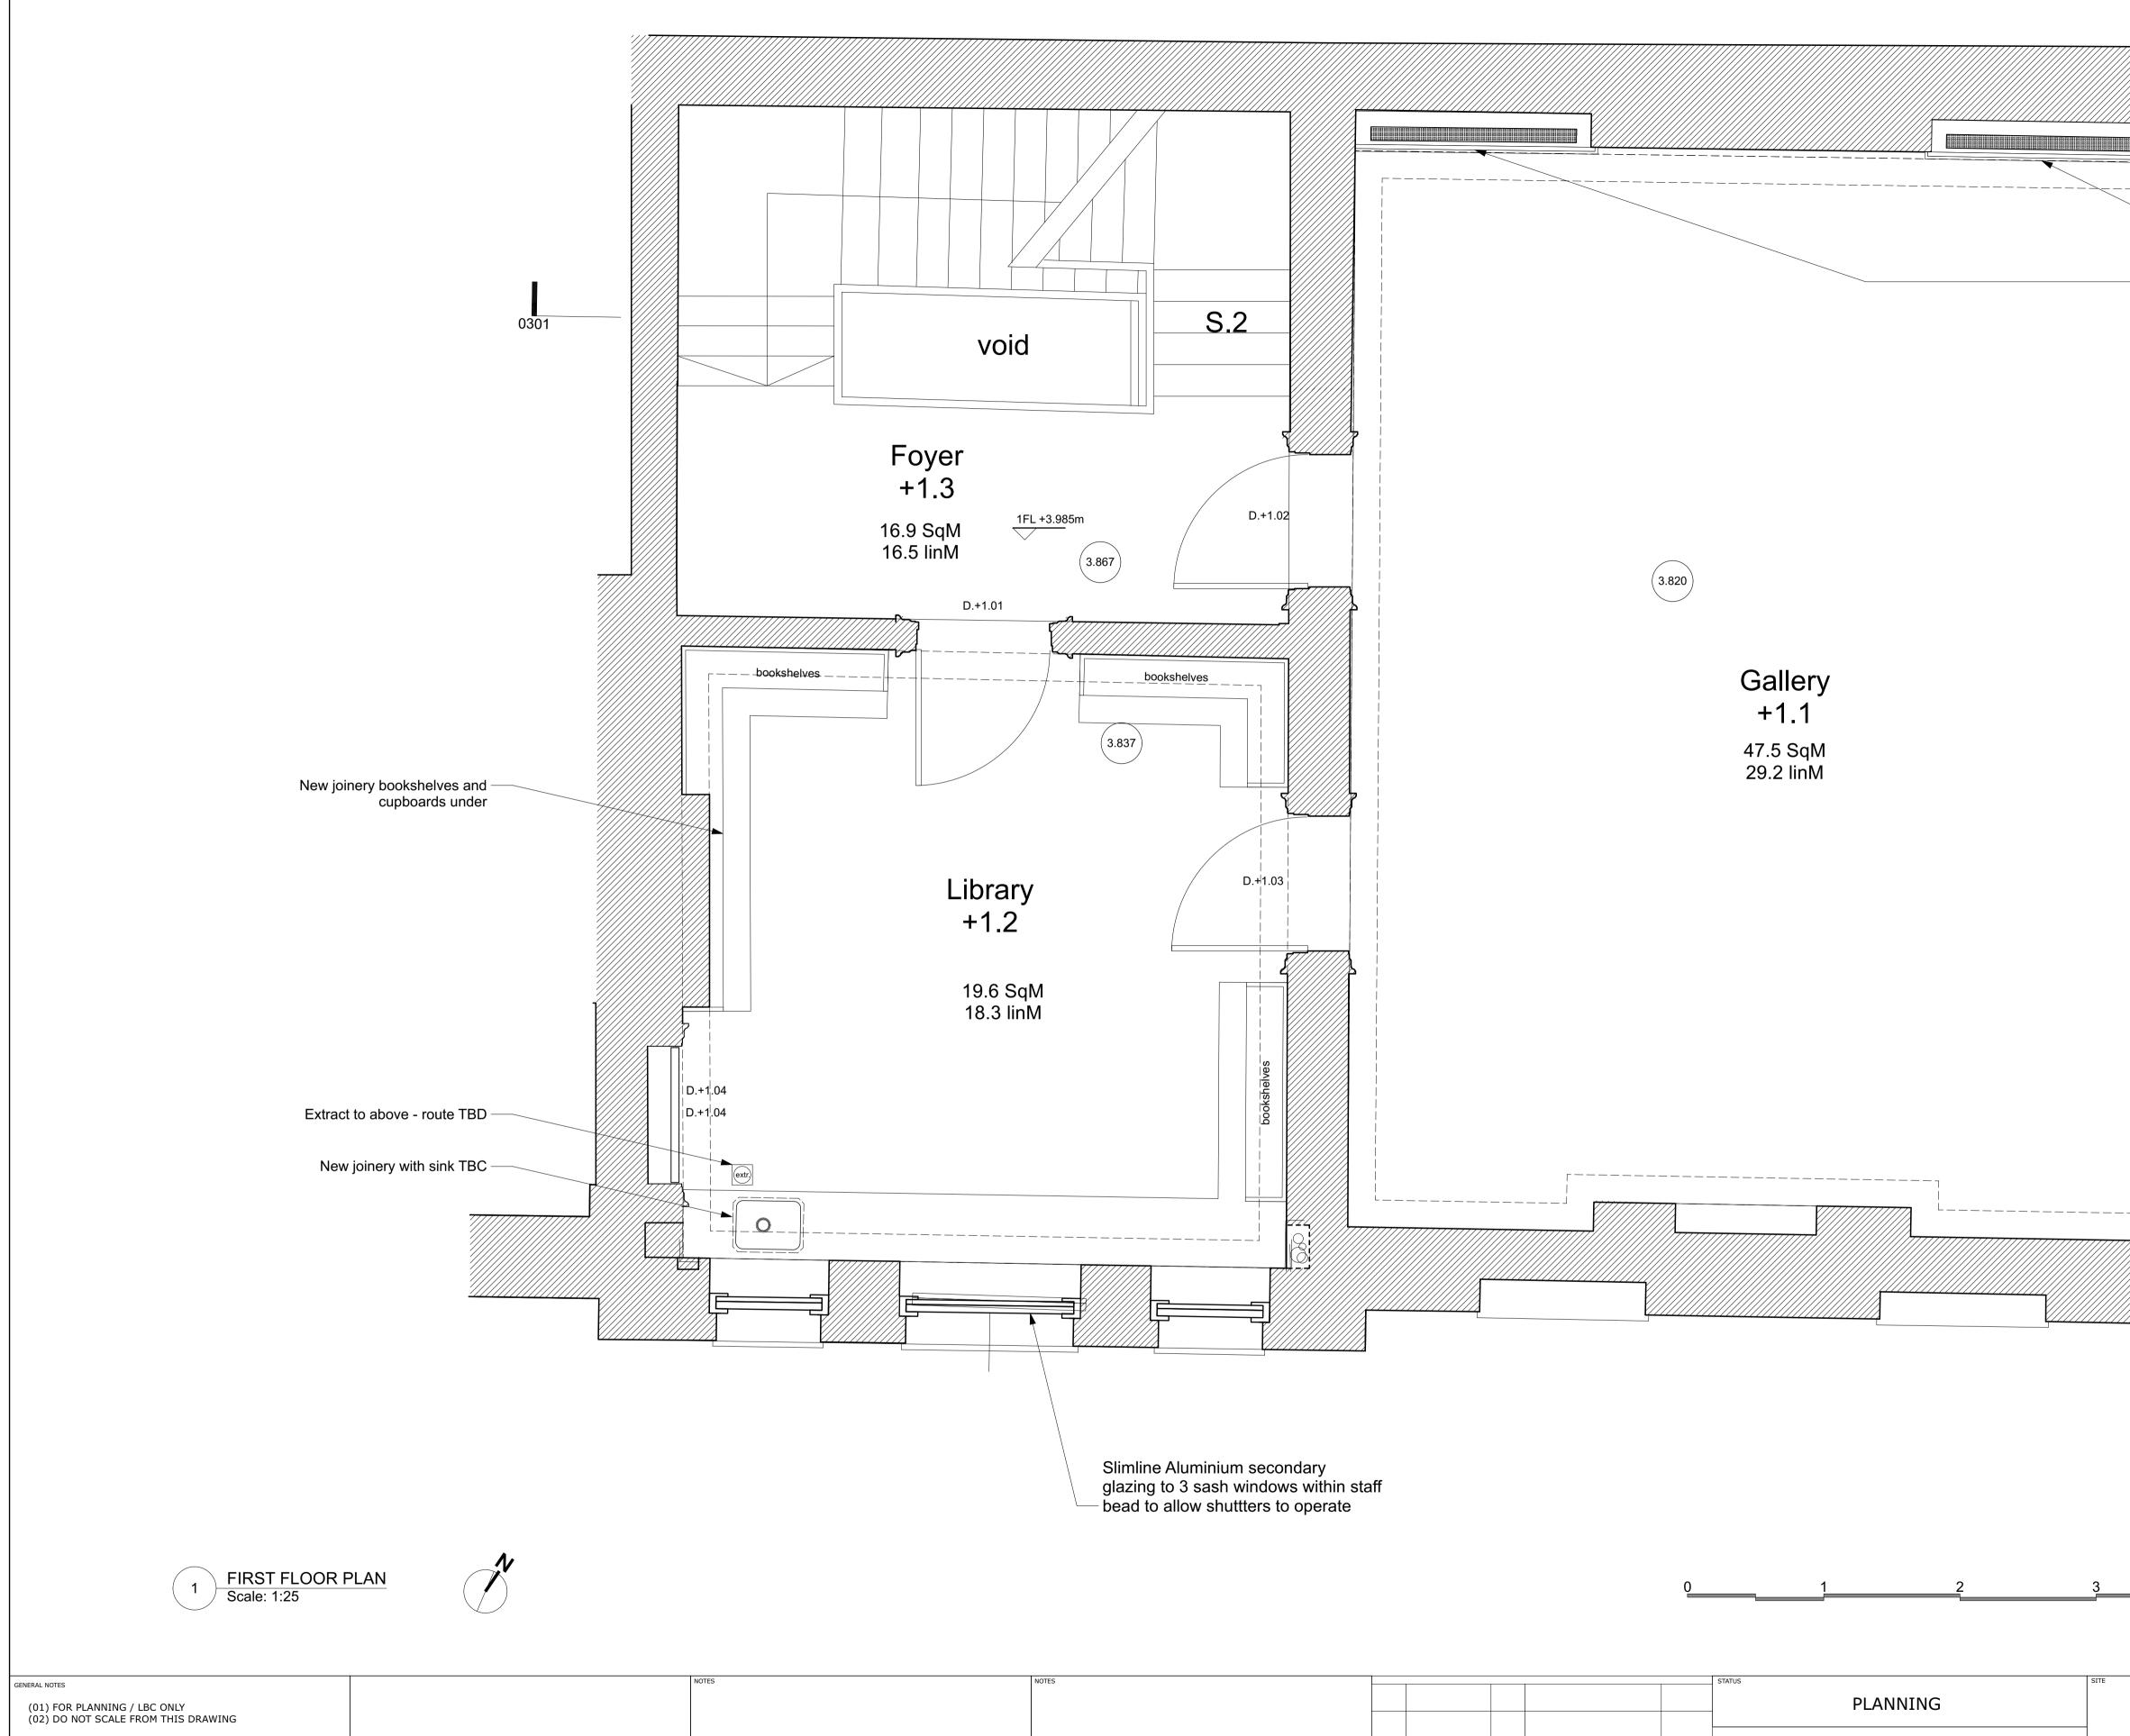

|                              |      |                                                          |                               | Low level jo<br>Aircon units                             | inery with FCUs /                                                                                                                |
|------------------------------|------|----------------------------------------------------------|-------------------------------|----------------------------------------------------------|----------------------------------------------------------------------------------------------------------------------------------|
|                              |      | 3.820                                                    | Gallery<br>+1.1               |                                                          | Slimline Aluminium<br>secondary glazing to 3<br>sash windows within staff<br>bead to allow shuttters to<br>operate               |
|                              |      |                                                          | 47.5 SqM<br>29.2 linM         |                                                          |                                                                                                                                  |
|                              |      |                                                          |                               |                                                          |                                                                                                                                  |
| ff                           |      |                                                          |                               |                                                          |                                                                                                                                  |
|                              |      | 0                                                        | 2                             | <u>3 4 5</u> M                                           |                                                                                                                                  |
|                              |      |                                                          |                               |                                                          | PROPOSED                                                                                                                         |
|                              |      | STAT                                                     | PLANNING                      | PUSHKIN HOUSE<br>5A BLOOMSBURY SQUARE<br>LONDON WC1A 2TA | DRAWING TITLE<br>FIRST FLOOR PLAN                                                                                                |
| B 29.01.2023<br>A 16.03.2022 | RC I | REVISED FOR<br>PLANNING & LBC<br>PLANNING & LBC          | HARACLARK                     | PUSHKIN HOUSE TRUST                                      | SCALE     1:25 / 1:50     PAPER SIZE     A1 / A3       DRAWN     BY     RC     DATE     2021 05-01       CHECKED     BY     DATE |
| - 30.08.2021<br>REV DATE     | NAME | PRE-APPLICATION       SUBJECT       CHECKED       DMENTS | RIGHT NOTICE © Copyright 2021 | PUSHKIN HOUSE REFURBISHMEN                               | IT APPROVED BY DATE PROJ. TITLE PKG. JOB NO. STAGE DRAWING NO. PH - 0324 - 0118 B                                                |