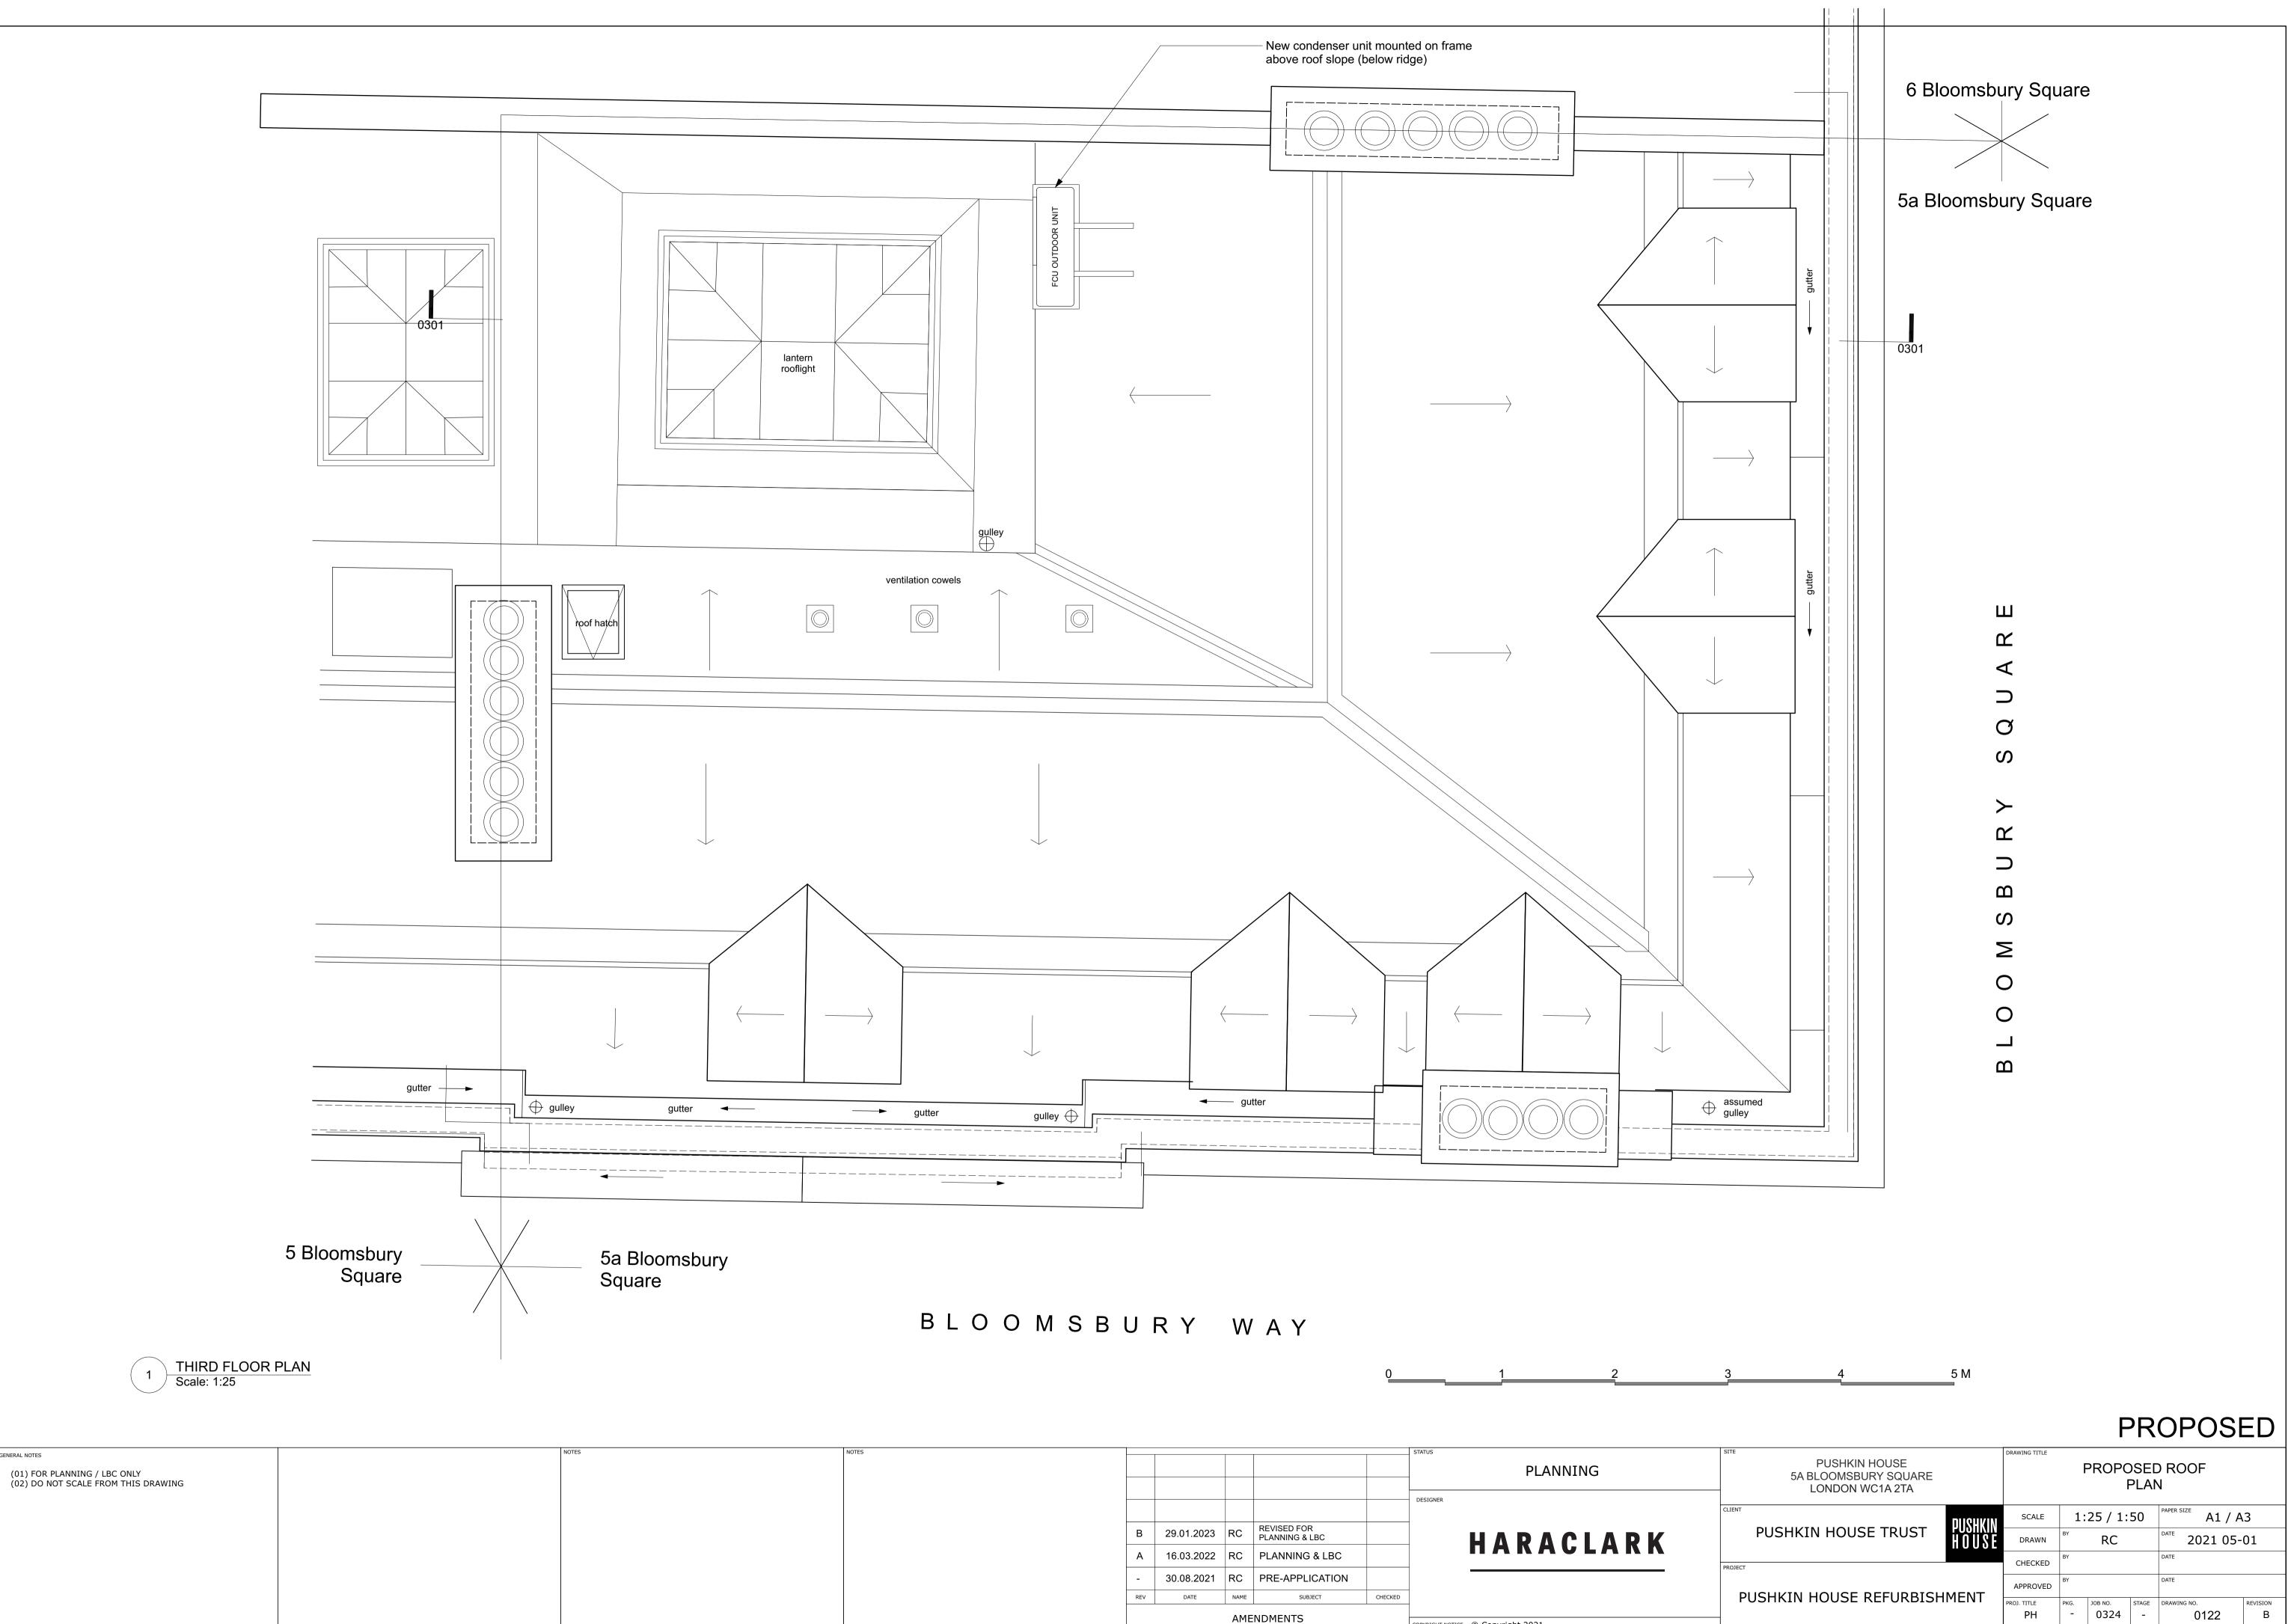

|
|---------------------------------------|------------------------------------------------------------------------------------------------------------------------------------|
| PUSHKIN HOUSE<br>5A BLOOMSBURY SQUARE | DRAWING TITLE<br>THIRD FLOOR PLAN                                                                                                  |
| PUSHKIN HOUSE TRUST                   | SCALE         1:25 / 1:50         PAPER SIZE         A1 / A3           DRAWN         BY         RC         DATE         2021 05-01 |
|                                       | CHECKED BY DATE APPROVED BY DATE                                                                                                   |



|            |            |      |                               |         | STATUS           |                  | SITE    |
|------------|------------|------|-------------------------------|---------|------------------|------------------|---------|
|            |            |      |                               |         | _                | PLANNING         |         |
|            |            |      |                               |         | DESIGNER         |                  |         |
|            |            |      |                               |         |                  |                  | CLIENT  |
| В          | 29.01.2023 | RC   | REVISED FOR<br>PLANNING & LBC |         |                  | HARACLARK        |         |
| А          | 16.03.2022 | RC   | PLANNING & LB