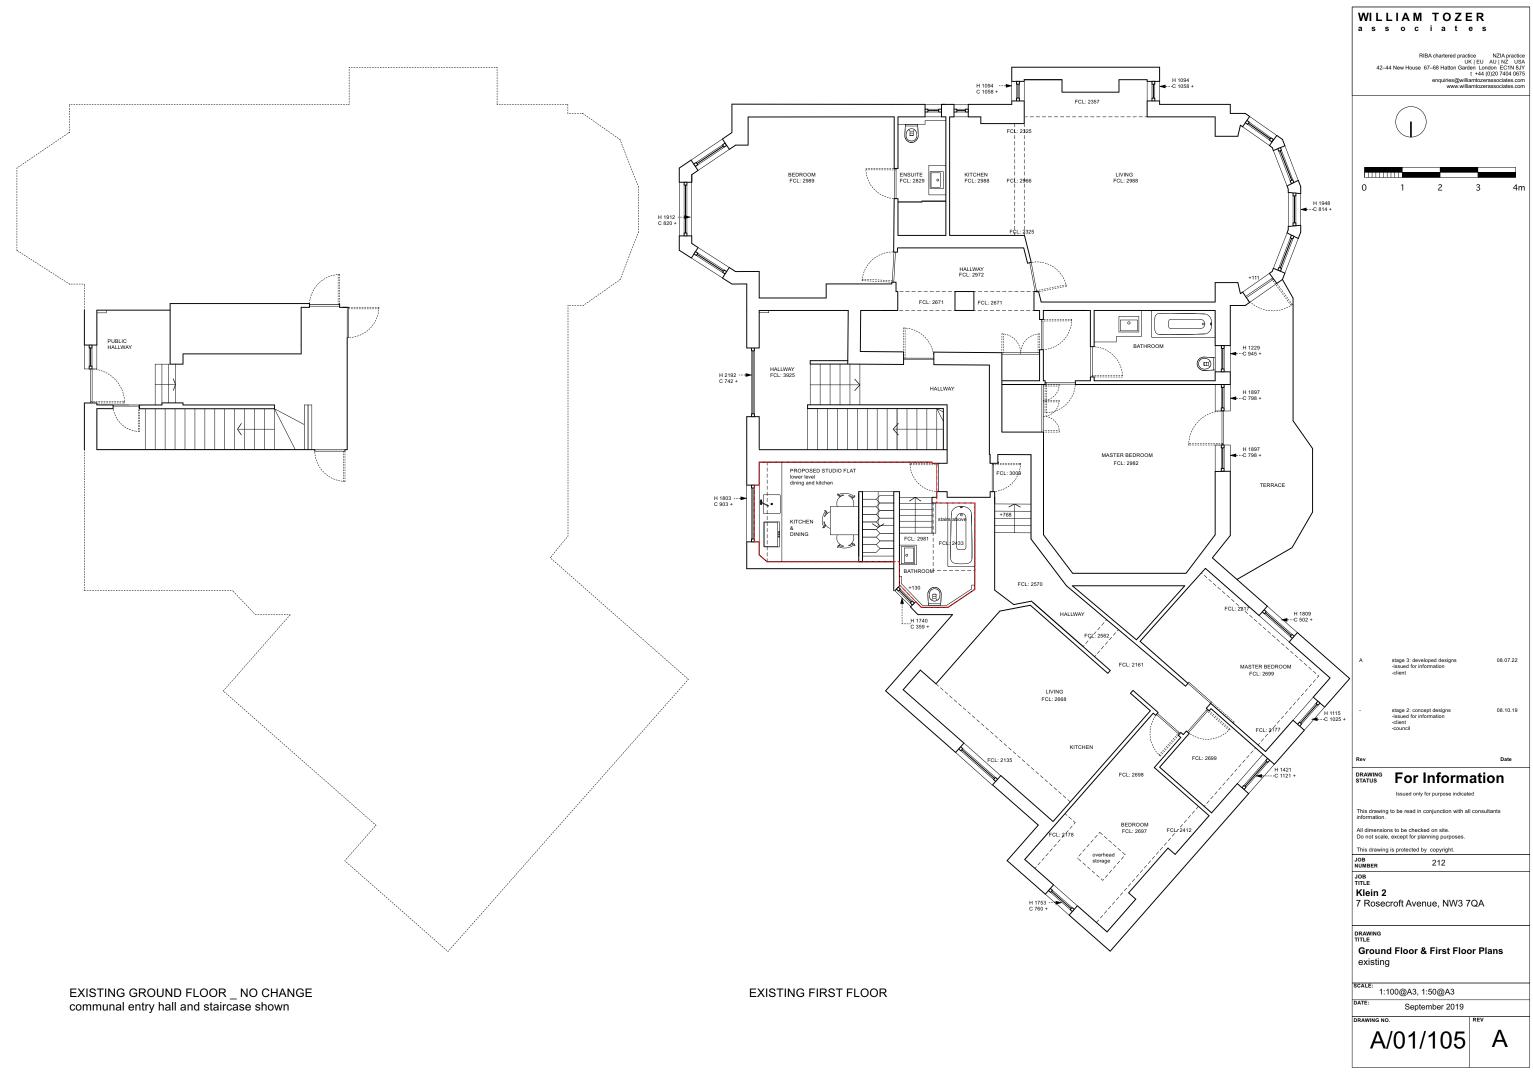

EXISTING ROOF PLAN

FRONT ELEVATION (EAST)

| WIL<br>ass                 | LIAM TOZ<br>sociat                                                                              | ER<br>es                                                                                       |                               |
|----------------------------|-------------------------------------------------------------------------------------------------|------------------------------------------------------------------------------------------------|-------------------------------|
| 42-4                       | RIBA chartered pra<br>14 New House 67–68 Hatton Ga<br>enquiries@w<br>www.wi                     | ctice NZIA pr<br>UK   EU AU   NZ<br>rden London EC1<br>t +44 (0)20 7404<br>Iliamtozerassociate | USA<br>N 8JY<br>0675<br>s.com |
| _                          |                                                                                                 |                                                                                                | _                             |
| 0                          | 1 2                                                                                             | 3                                                                                              | 4m                            |
|                            |                                                                                                 |                                                                                                |                               |
| D                          | stage 3: developed designs<br>-issued for information<br>-council<br>stage 3: developed designs | 15.02<br>08.07                                                                                 |                               |
| в                          | -issued for information<br>-client<br>stage 4: detail design                                    | 23.08                                                                                          | .19                           |
|                            | -issued for information<br>-client<br>-consultants                                              |                                                                                                |                               |
| A                          | stage 2: concept design<br>-issued for information<br>-client<br>-planning                      | 28.06                                                                                          | .19                           |
| -                          | stage 0&1: survey<br>-issued for information<br>-client                                         | 17.05                                                                                          |                               |
| Rev                        | <b>-</b> · ·                                                                                    | Date                                                                                           | •                             |
| DRAWING<br>STATUS          | For Inform                                                                                      |                                                                                                |                               |
| This drawi-                | Issued only for purpose indic<br>g to be read in conjunction with                               |                                                                                                |                               |
| information.               |                                                                                                 |                                                                                                |                               |
| Do not scale               | ns to be checked on site.<br>e, except for planning purposes                                    |                                                                                                |                               |
| JOB                        | g is protected by copyright.                                                                    |                                                                                                |                               |
| NUMBER<br>JOB              | 230                                                                                             |                                                                                                |                               |
| TITLE<br>Klein 2<br>7 Rose | croft Avenue, NW3                                                                               | 7QA                                                                                            |                               |
| existing                   | Elevation                                                                                       |                                                                                                |                               |
|                            | 100@A3, 1:50@A3                                                                                 |                                                                                                |                               |
| DATE:                      | May 2019                                                                                        | <u> </u>                                                                                       |                               |
|                            | /01/103                                                                                         | D                                                                                              |                               |