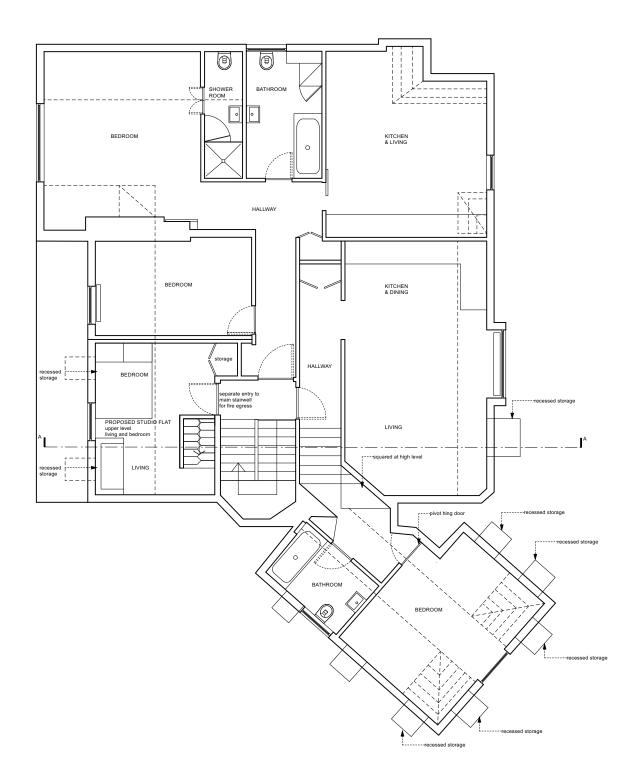

EXISTING ROOF PLAN

FRONT ELEVATION (EAST)

| WIL<br>ass                 | LIAM TOZ<br>sociat                                                                              | ER<br>es                                                                                       |                               |
|----------------------------|-------------------------------------------------------------------------------------------------|------------------------------------------------------------------------------------------------|-------------------------------|
| 42-4                       | RIBA chartered pra<br>14 New House 67–68 Hatton Ga<br>enquiries@w<br>www.wi                     | ctice NZIA pr<br>UK   EU AU   NZ<br>rden London EC1<br>t +44 (0)20 7404<br>Iliamtozerassociate | USA<br>N 8JY<br>0675<br>s.com |
| _                          |                                                                                                 |                                                                                                | _                             |
| 0                          | 1 2                                                                                             | 3                                                                                              | 4m                            |
|                            |                                                                                                 |                                                                                                |                               |
| D                          | stage 3: developed designs<br>-issued for information<br>-council<br>stage 3: developed designs | 15.02<br>08.07                                                                                 |                               |
| в                          | -issued for information<br>-client<br>stage 4: detail design                                    | 23.08                                                                                          | .19                           |
|                            | -issued for information<br>-client<br>-consultants                                              |                                                                                                |                               |
| A                          | stage 2: concept design<br>-issued for information<br>-client<br>-planning                      | 28.06                                                                                          | .19                           |
| -                          | stage 0&1: survey<br>-issued for information<br>-client                                         | 17.05                                                                                          |                               |
| Rev                        | <b>-</b> · ·                                                                                    | Date                                                                                           | •                             |
| DRAWING<br>STATUS          | For Inform                                                                                      |                                                                                                |                               |
| This drawi-                | Issued only for purpose indic<br>g to be read in conjunction with                               |                                                                                                |                               |
| information.               |                                                                                                 |                                                                                                |                               |
| Do not scale               | ns to be checked on site.<br>e, except for planning purposes                                    |                                                                                                |                               |
| JOB                        | g is protected by copyright.                                                                    |                                                                                                |                               |
| NUMBER<br>JOB              | 230                                                                                             |                                                                                                |                               |
| TITLE<br>Klein 2<br>7 Rose | croft Avenue, NW3                                                                               | 7QA                                                                                            |                               |
| existing                   | Elevation                                                                                       |                                                                                                |                               |
|                            | 100@A3, 1:50@A3                                                                                 |                                                                                                |                               |
| DATE:                      | May 2019                                                                                        | <u> </u>                                                                                       |                               |
|                            | /01/103                                                                                         | D                                                                                              |                               |