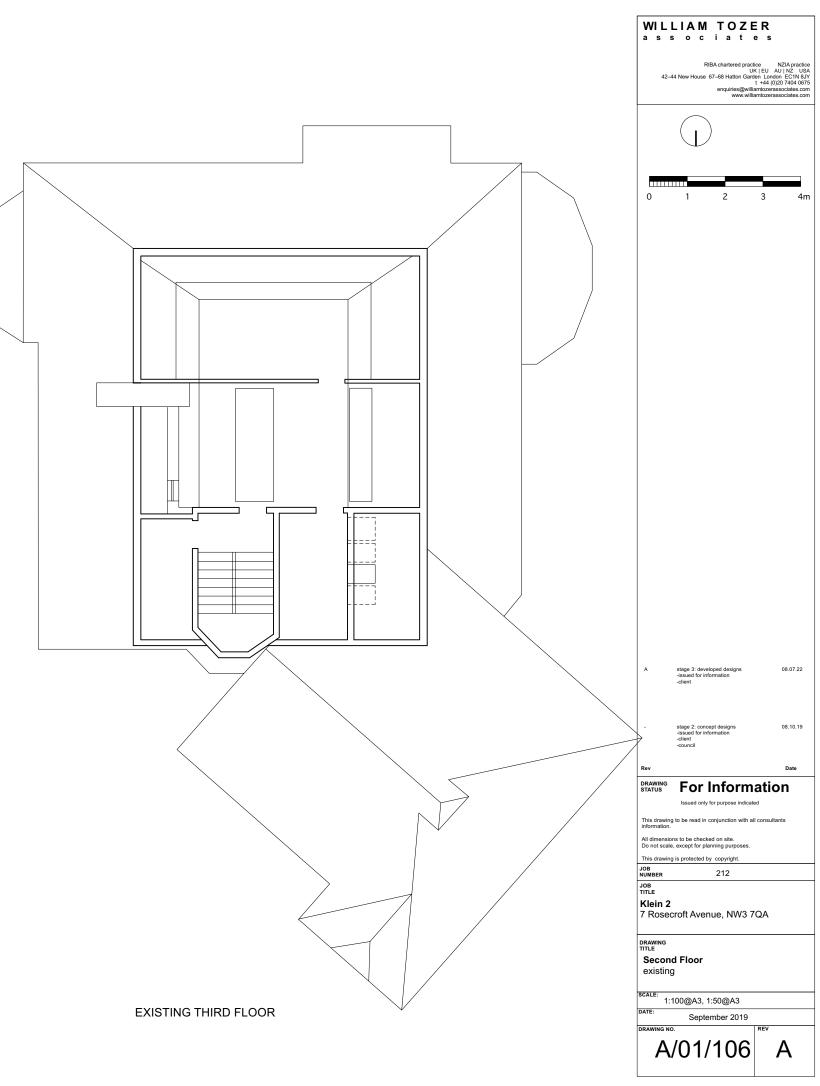

EXISTING ROOF PLAN

FRONT ELEVATION (EAST)

| WIL<br>ass                 | LIAM TOZ<br>sociat                                                                              | ER<br>es                                                                                       |                               |
|----------------------------|-------------------------------------------------------------------------------------------------|------------------------------------------------------------------------------------------------|-------------------------------|
| 42-4                       | RIBA chartered pra<br>14 New House 67–68 Hatton Ga<br>enquiries@w<br>www.wi                     | ctice NZIA pr<br>UK   EU AU   NZ<br>rden London EC1<br>t +44 (0)20 7404<br>Iliamtozerassociate | USA<br>N 8JY<br>0675<br>s.com |
| _                          |                                                                                                 |                                                                                                | _                             |
| 0                          | 1 2                                                                                             | 3                                                                                              | 4m                            |
|                            |                                                                                                 |                                                                                                |                               |
| D                          | stage 3: developed designs<br>-issued for information<br>-council<br>stage 3: developed designs | 15.02<br>08.07                                                                                 |                               |
| в                          | -issued for information<br>-client<br>stage 4: detail design                                    | 23.08                                                                                          | .19                           |
|                            | -issued for information<br>-client<br>-consultants                                              |                                                                                                |                               |
| A                          | stage 2: concept design<br>-issued for information<br>-client<br>-planning                      | 28.06                                                                                          | .19                           |
| -                          | stage 0&1: survey<br>-issued for information<br>-client                                         | 17.05                                                                                          |                               |
| Rev                        | <b>-</b> · ·                                                                                    | Date                                                                                           | •                             |
| DRAWING<br>STATUS          | For Inform                                                                                      |                                                                                                |                               |
| This drawi-                | Issued only for purpose indic<br>g to be read in conjunction with                               |                                                                                                |                               |
| information.               |                                                                                                 |                                                                                                |                               |
| Do not scale               | ns to be checked on site.<br>e, except for planning purposes                                    |                                                                                                |                               |
| JOB                        | g is protected by copyright.                                                                    |                                                                                                |                               |
| NUMBER<br>JOB              | 230                                                                                             |                                                                                                |                               |
| TITLE<br>Klein 2<br>7 Rose | croft Avenue, NW3                                                                               | 7QA                                                                                            |                               |
| existing                   | Elevation                                                                                       |                                                                                                |                               |
|                            | 100@A3, 1:50@A3                                                                                 |                                                                                                |                               |
| DATE:                      | May 2019                                                                                        | <u> </u>                                                                                       |                               |
|                            | /01/103                                                                                         | D                                                                                              |                               |