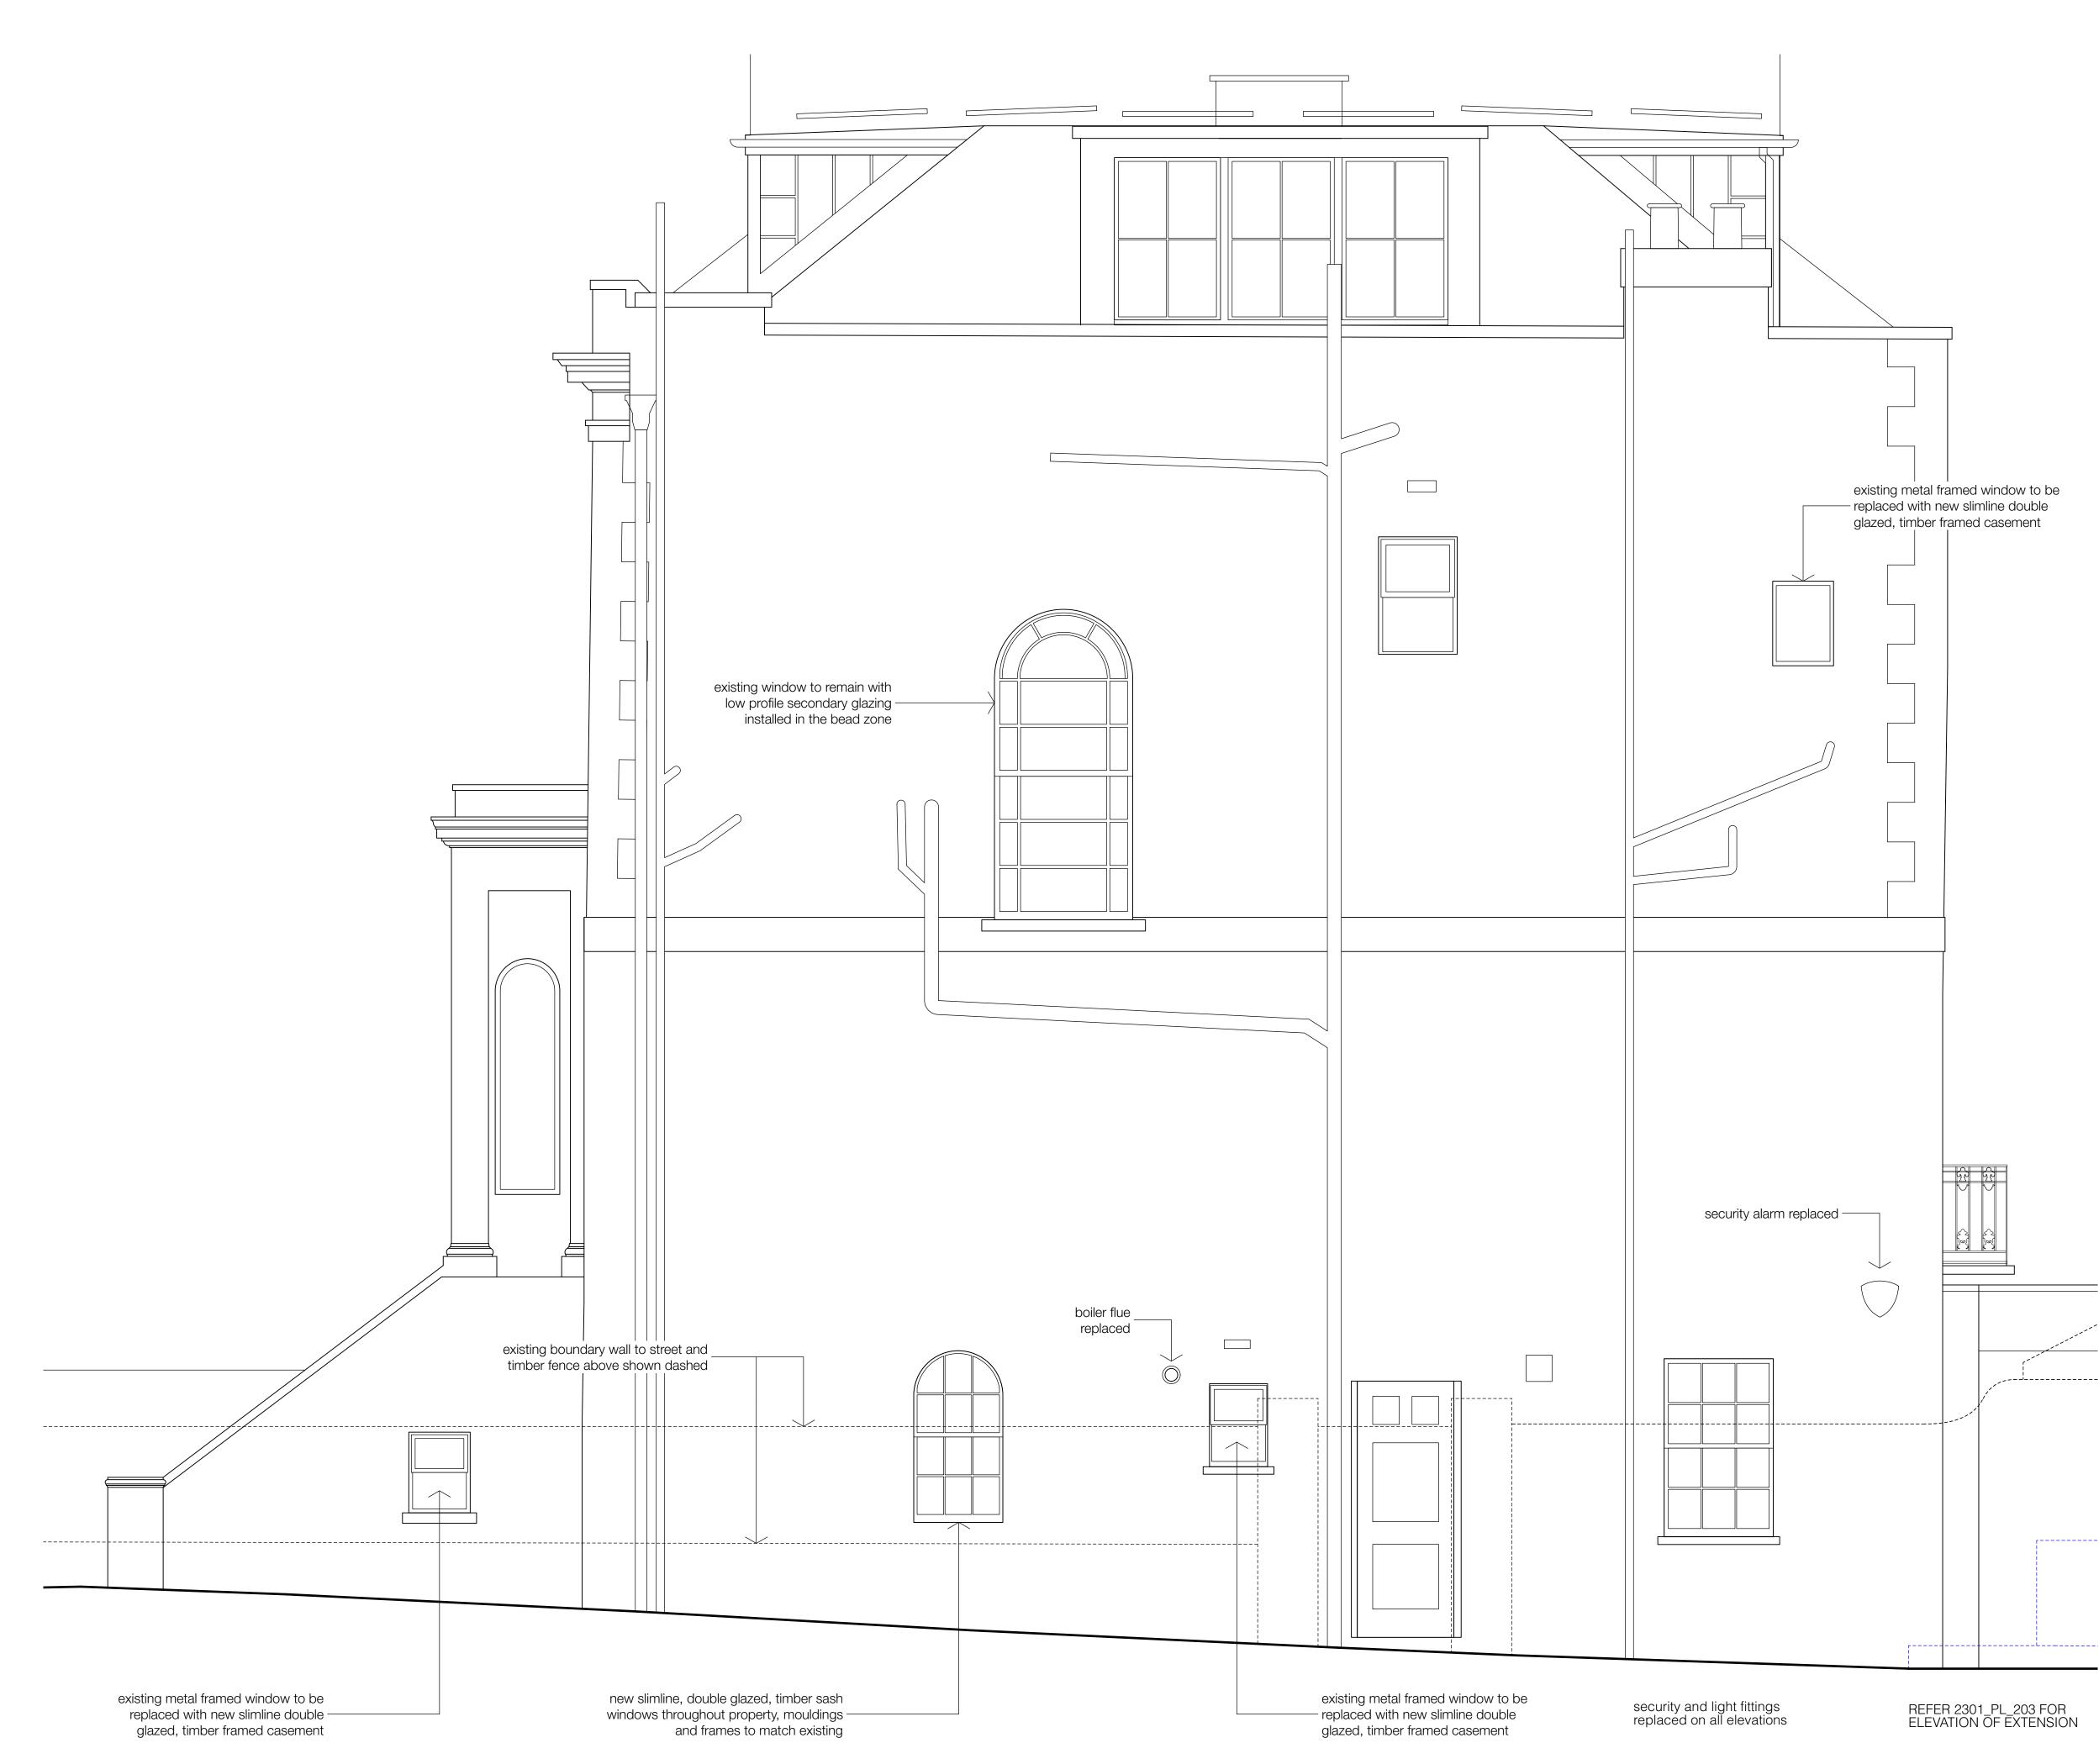

# FOR PLANNING

client Max Neuberger + Sarah Woodland

scale 1:50 @ A3

project

13 Eton Villas

drawing title

Proposed Side Elevation

drawing no 2301\_PL\_202

revisions

FOR PLANNING

03.03.23

existing boundary wall to - street and timber fence above shown dashed

\_ double glazed powder coated aluminium window

0 0.5 2.5m 1