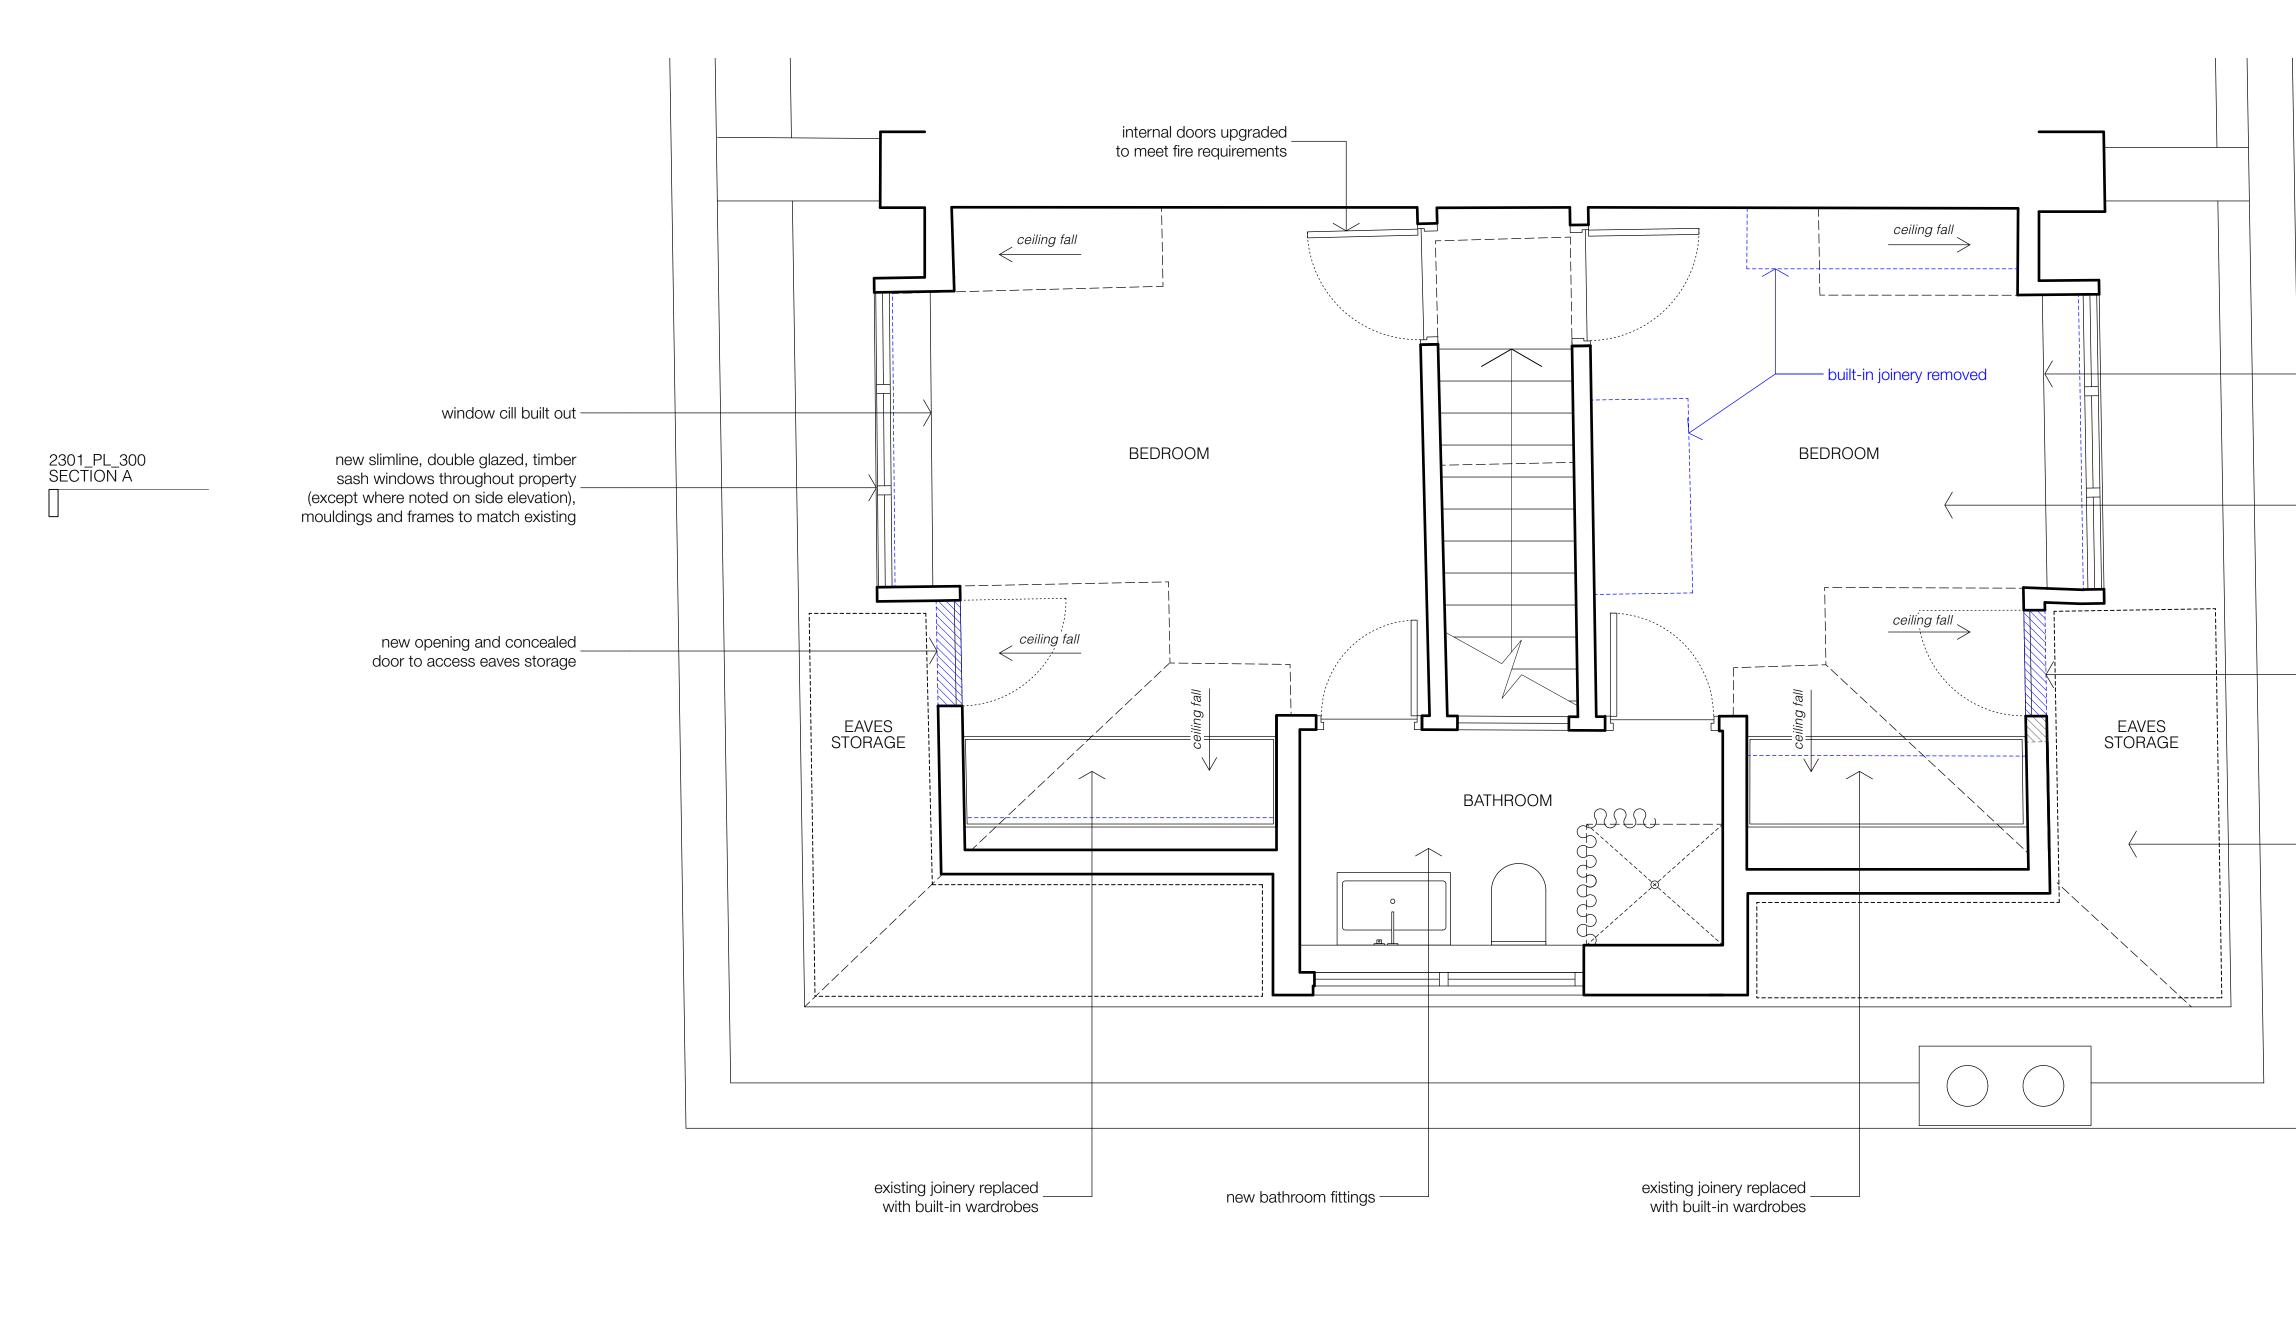

- new bathroom fittings

- new partition wall

\_ existing nib retained showing

historic position of internal wall

replaced throughout

- built-in joinery removed

\_ existing floor finishes

2301\_PL\_300 SECTION A

#### 03.03.23

|  | - window cill built out                                                                                                                                                                                                                       |                          |
|--|-----------------------------------------------------------------------------------------------------------------------------------------------------------------------------------------------------------------------------------------------|--------------------------|
|  | modern floor finishes removed and existing<br>floorboards carefully lifted, mineral wool<br>_ inserted between floor joists and<br>floorboards re-laid. new floor finishes laid<br>on resilient acoustic layer atop reinstated<br>floorboards | 2301_PL_300<br>SECTION A |
|  | adjusted position of opening<br>– and new concealed door to<br>access eaves storage                                                                                                                                                           |                          |
|  | existing insulation between rafters<br>- retained, new insulation installed below<br>rafters within eaves storage space                                                                                                                       |                          |
|  |                                                                                                                                                                                                                                               |                          |

#### STUDIO**CARVER**

| Plan |     |
|------|-----|
|      | rev |
|      | -   |

37 Alfred Place London WC1E 7DP T: 020 7096 1257

2301\_PL\_300 SECTION A

no changes proposed at roof level

revisions

FOR PLANNING