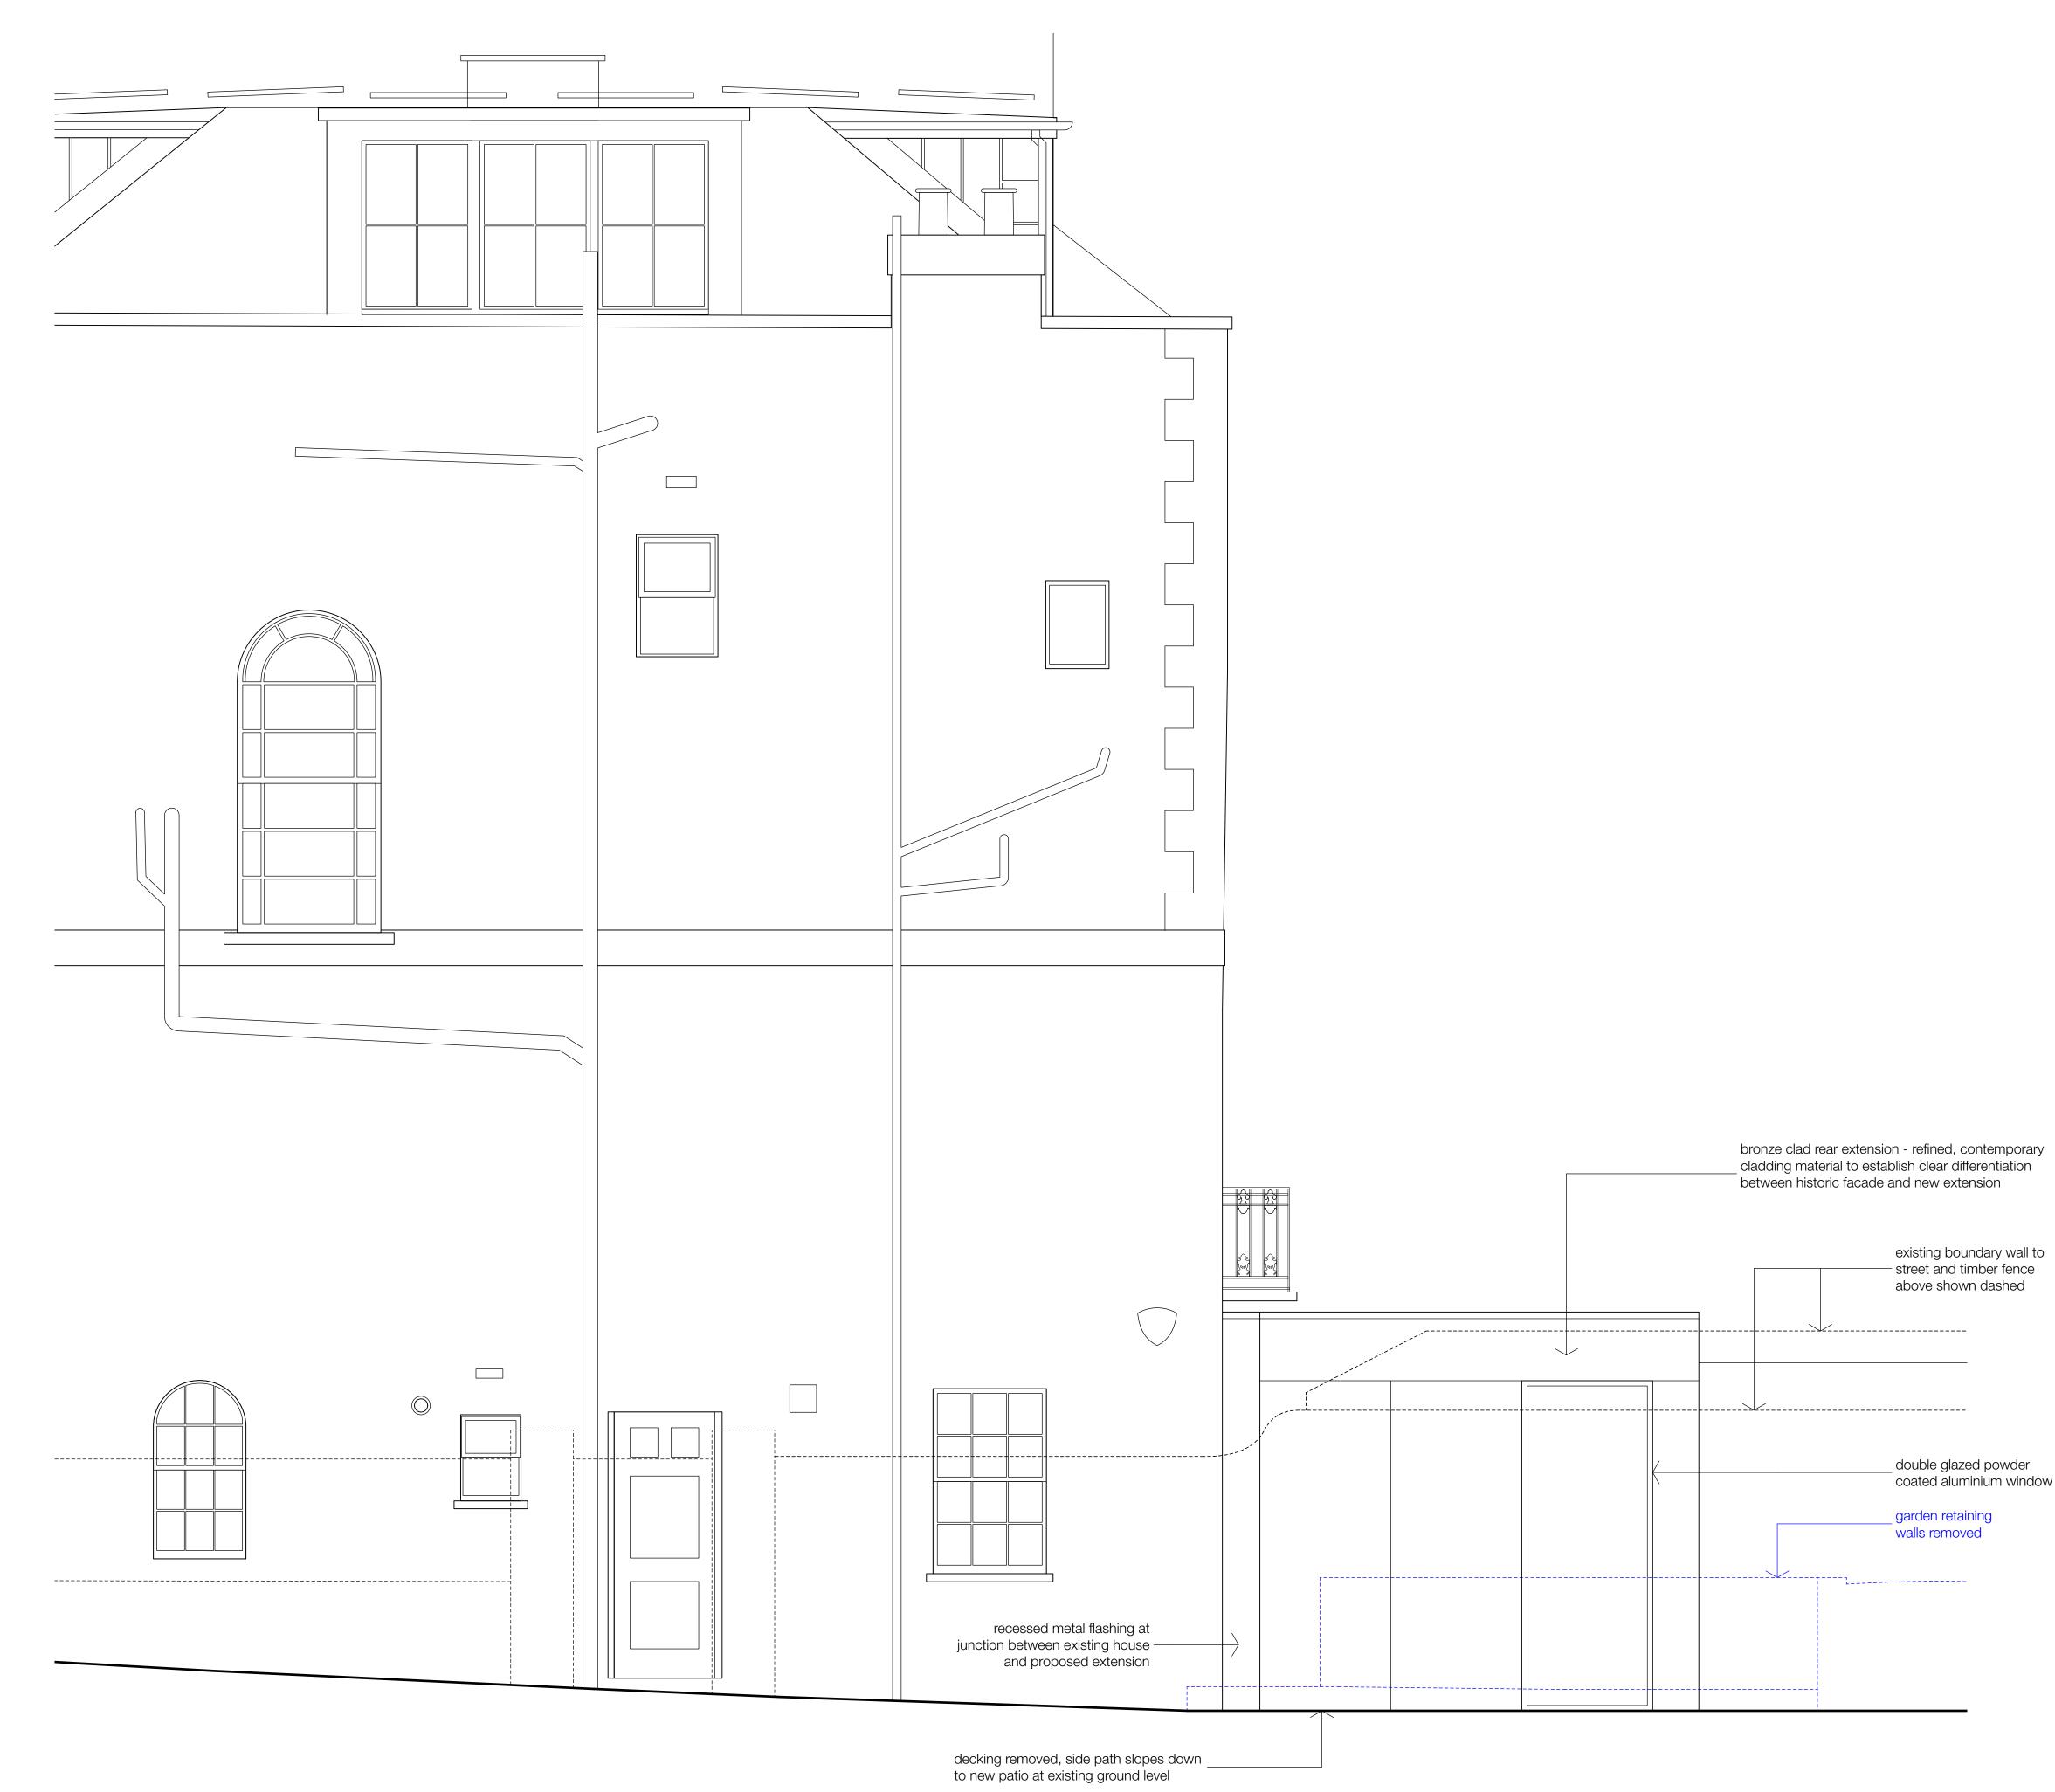

# FOR PLANNING

client Max Neuberger + Sarah Woodland

scale 1:50 @ A3

project

13 Eton Villas

drawing title

Proposed Side Elevation

drawing no 2301\_PL\_202

revisions

FOR PLANNING

03.03.23

existing boundary wall to - street and timber fence above shown dashed

\_ double glazed powder coated aluminium window

0 0.5 2.5m 1