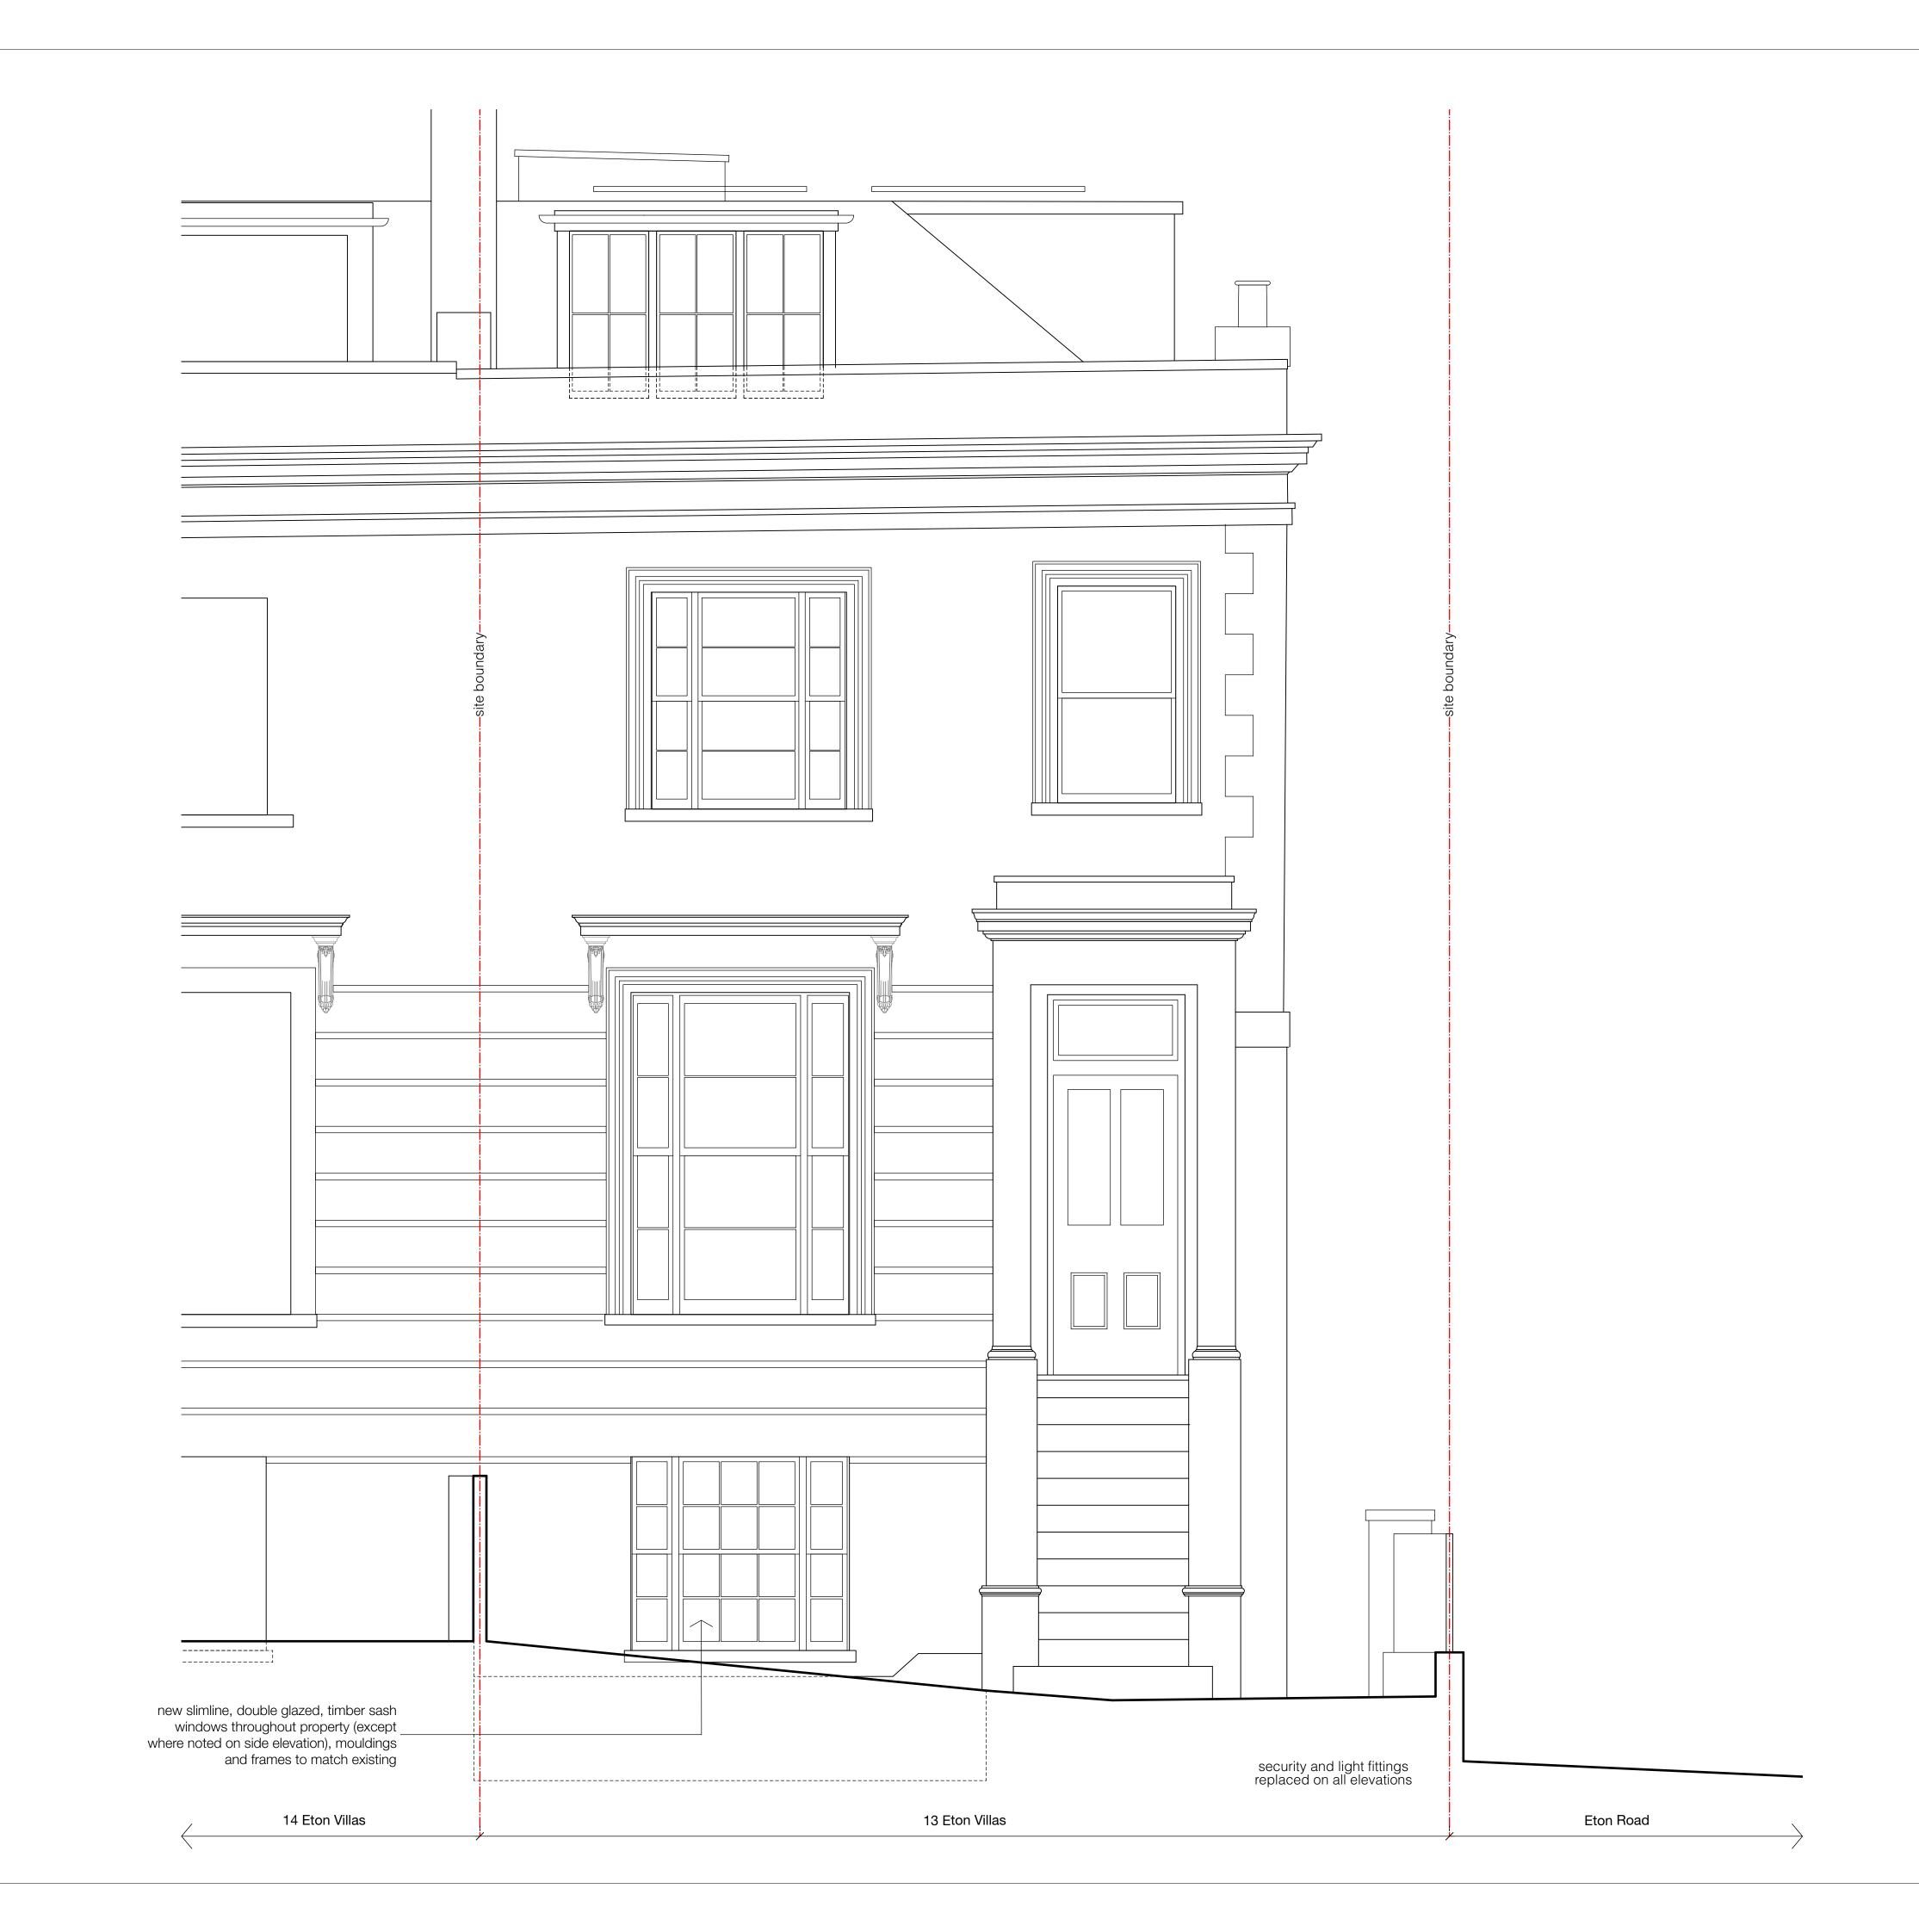

## FOR PLANNING

Max Neuberger + Sarah Woodland

scale
1:50 @ A3
project
13 Eton Villas
drawing title
Proposed Front Elevation
drawing no
2301\_PL\_200
-