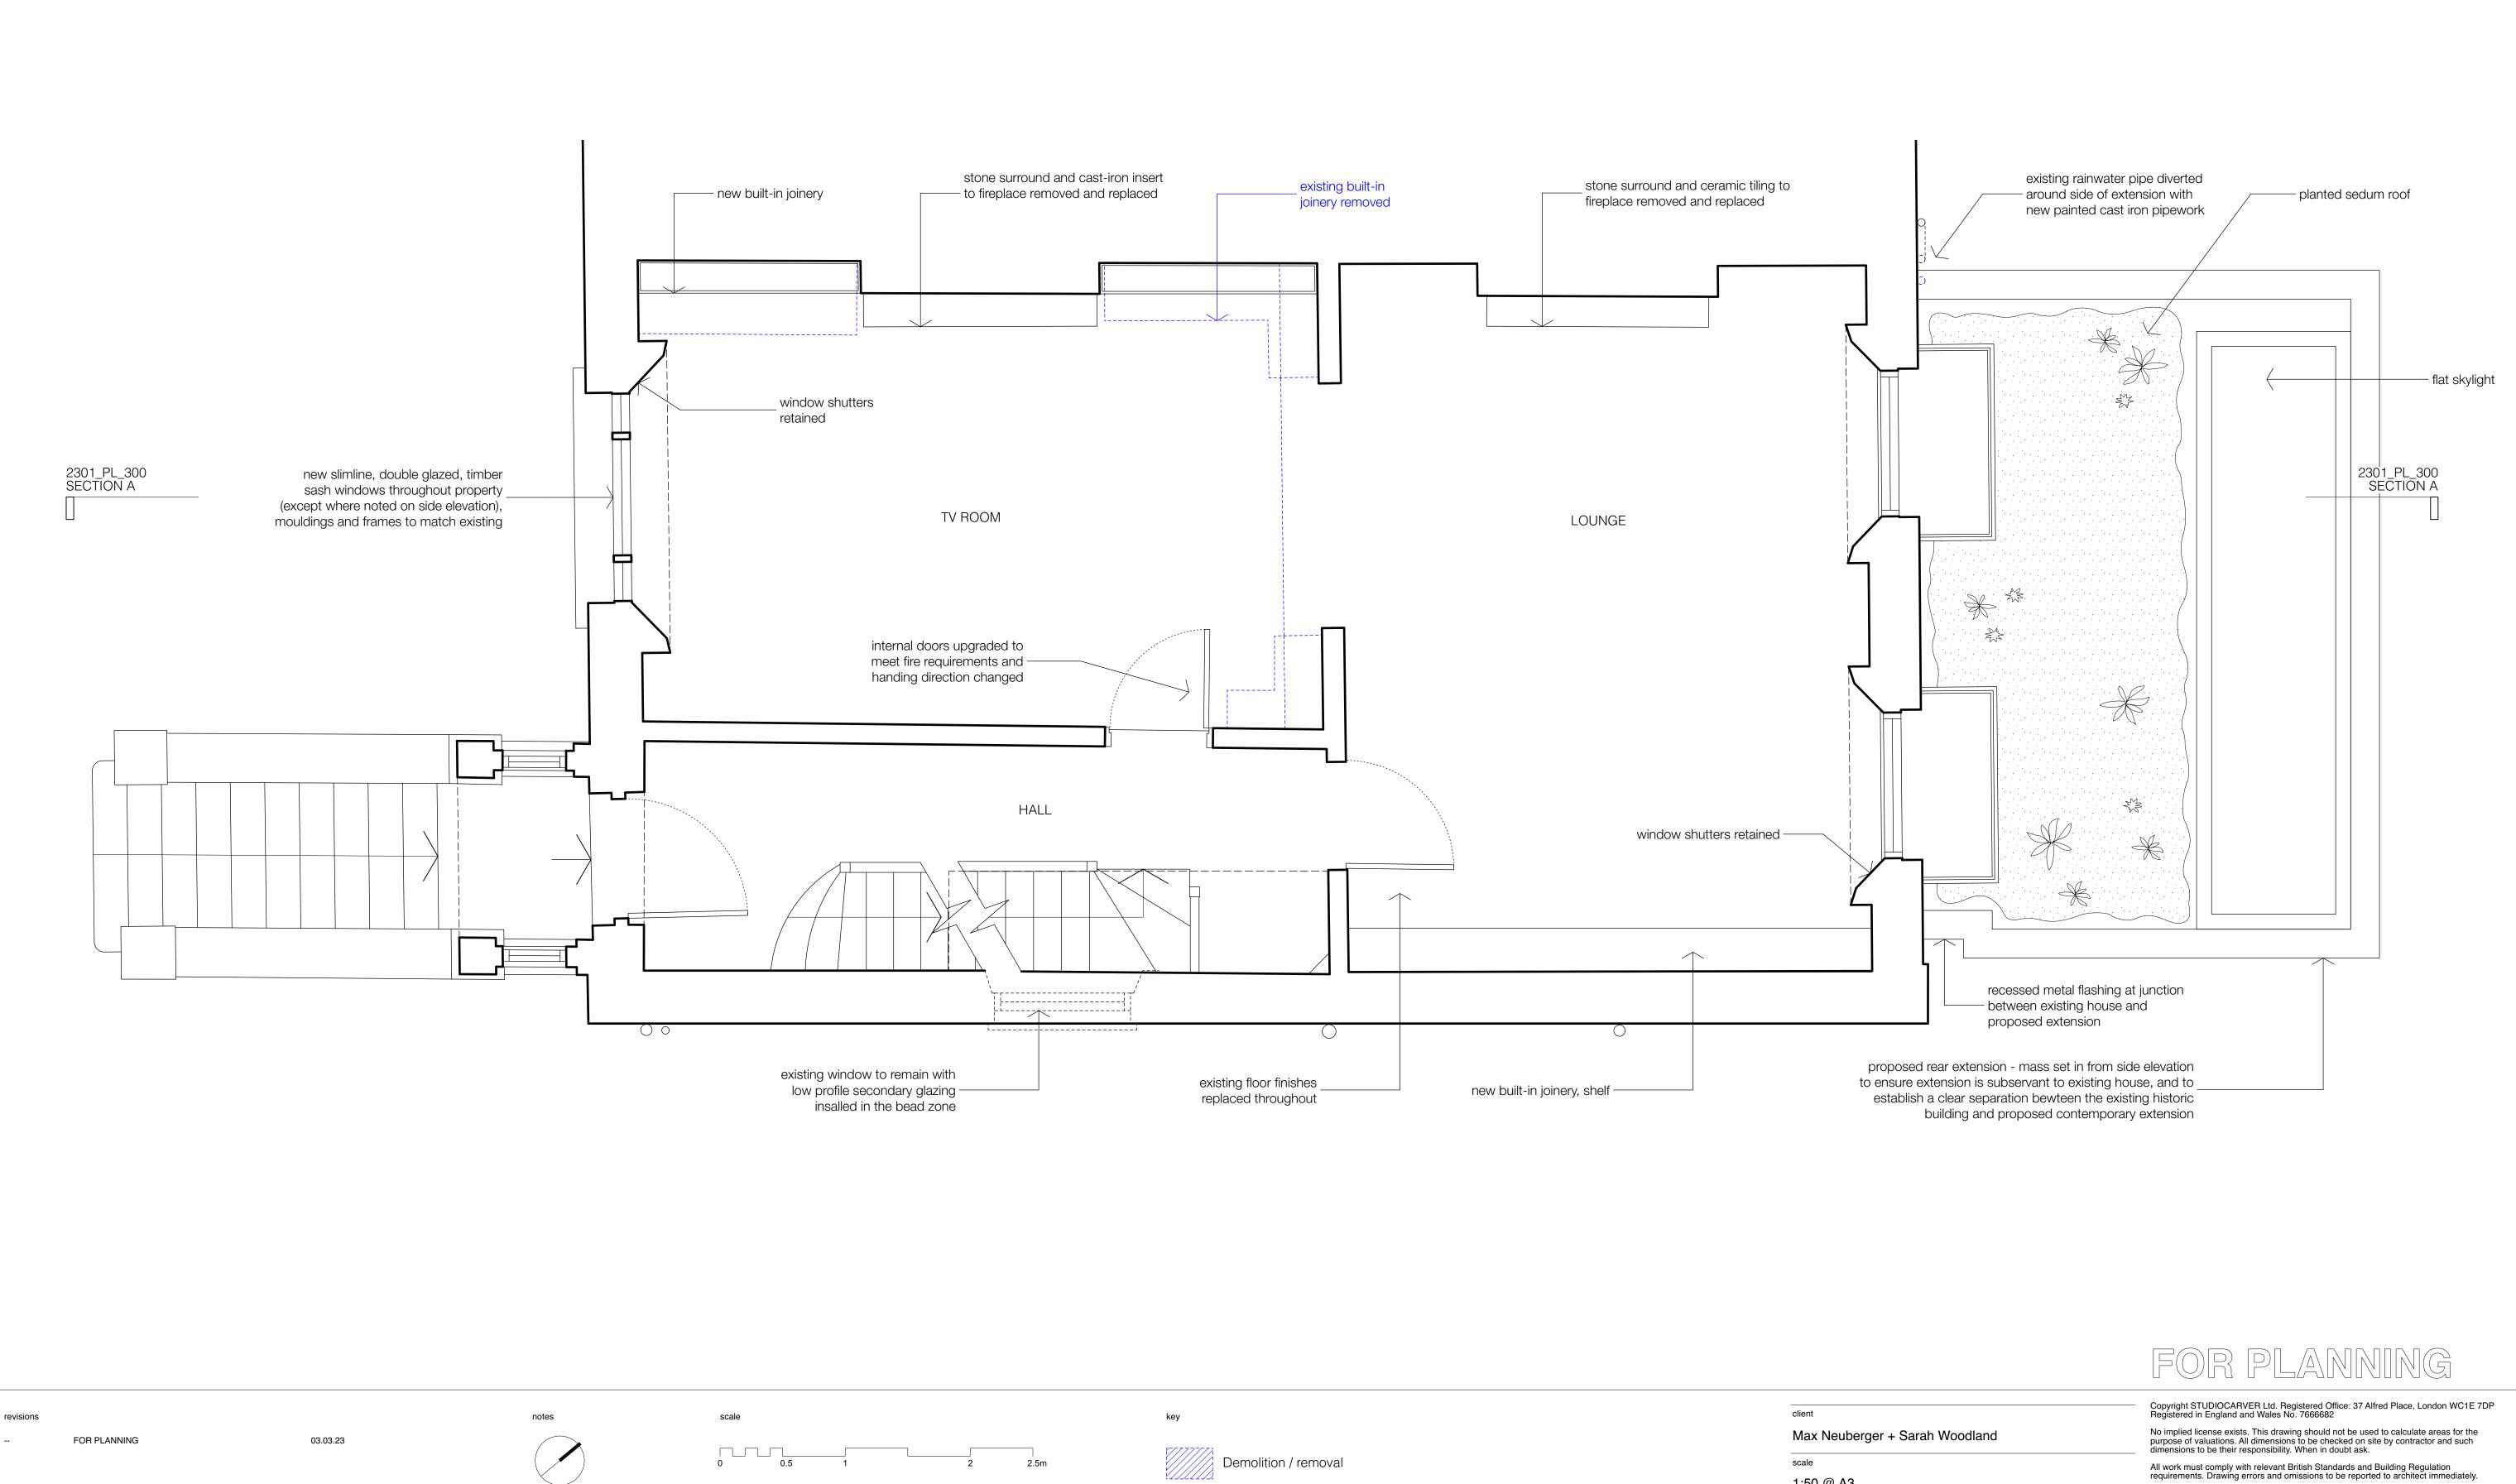

| ear |  |
|-----|--|
|     |  |

rev

|        | key                  | client                  |
|--------|----------------------|-------------------------|
|        |                      | Max Neuberger + Sarah W |
| 2 2.5m | Demolition / removal | scale                   |
|        |                      | 1:50 @ A3               |
|        | Infill / new wall    | project                 |
|        |                      | 13 Eton Villas          |
|        |                      | drawing title           |
|        |                      | Proposed Lower Ground F |
|        |                      | drawing no              |
|        |                      | 2301_PL_100             |
|        |                      |                         |