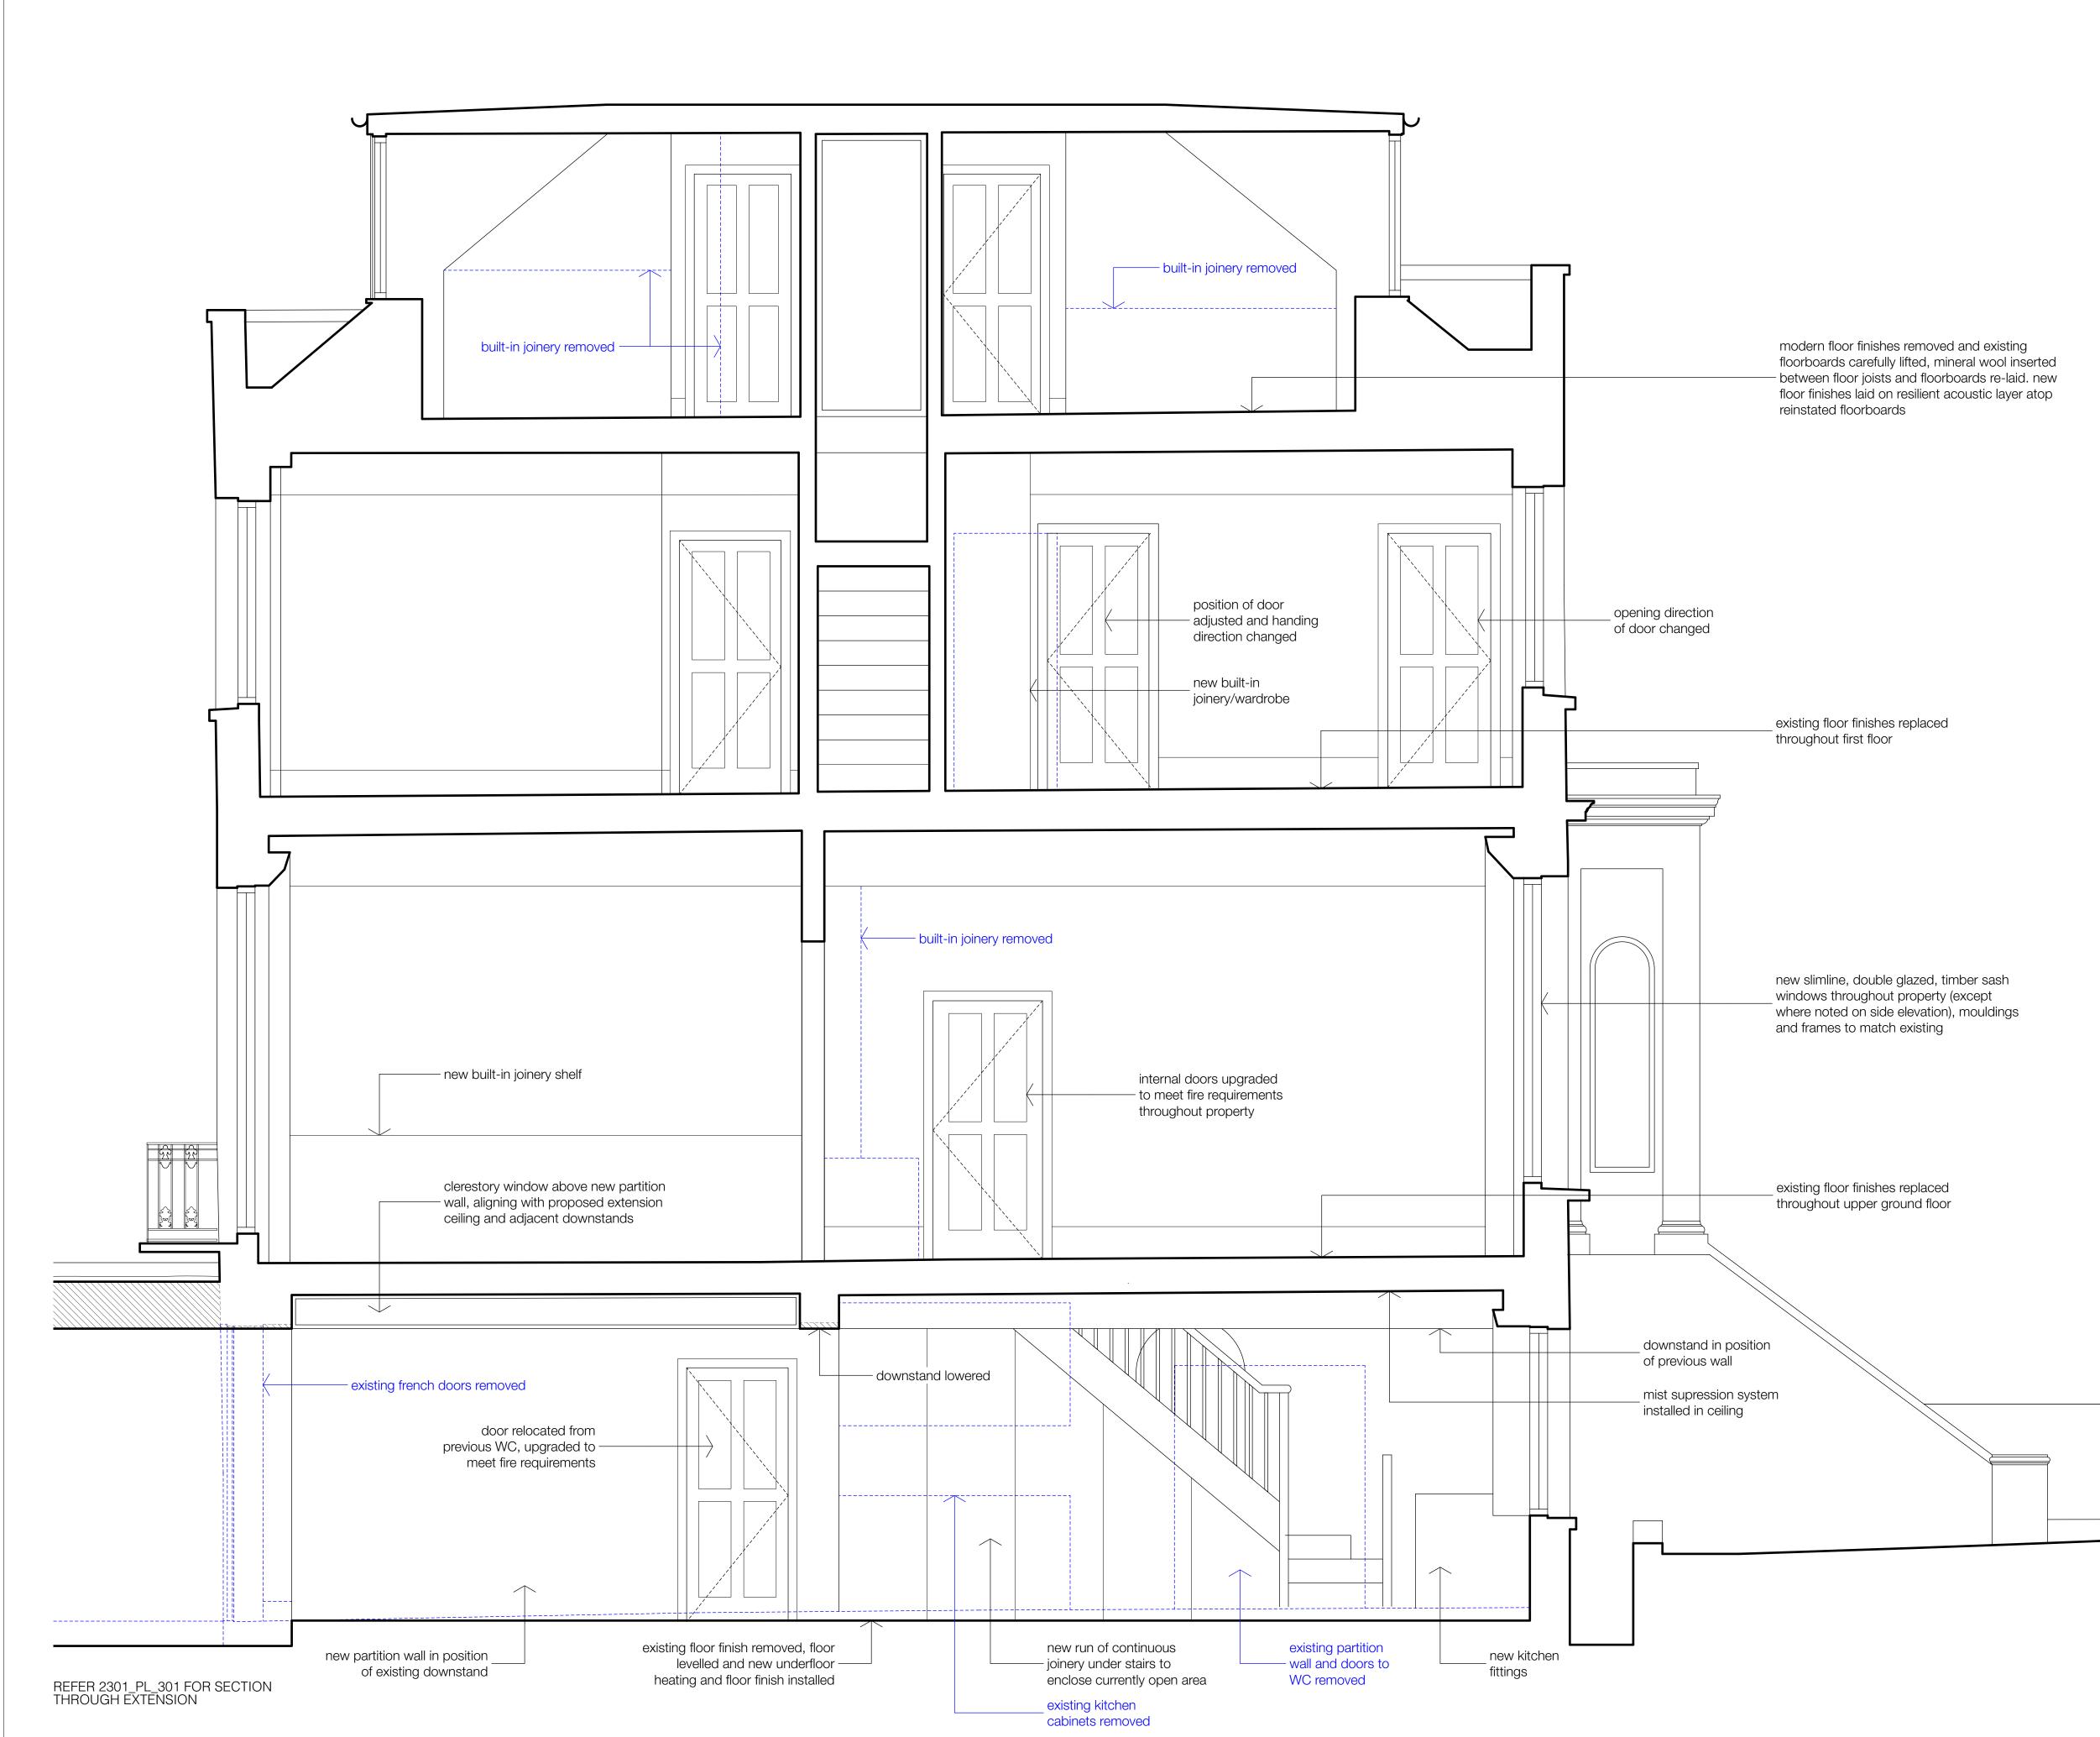

- new bathroom fittings

- new partition wall

\_ existing nib retained showing

historic position of internal wall

replaced throughout

- built-in joinery removed

\_ existing floor finishes

2301\_PL\_300 SECTION A

#### 03.03.23

|  | - window cill built out                                                                                                                                                                                                                       |                          |
|--|-----------------------------------------------------------------------------------------------------------------------------------------------------------------------------------------------------------------------------------------------|--------------------------|
|  | modern floor finishes removed and existing<br>floorboards carefully lifted, mineral wool<br>_ inserted between floor joists and<br>floorboards re-laid. new floor finishes laid<br>on resilient acoustic layer atop reinstated<br>floorboards | 2301_PL_300<br>SECTION A |
|  | adjusted position of opening<br>– and new concealed door to<br>access eaves storage                                                                                                                                                           |                          |
|  | existing insulation between rafters<br>- retained, new insulation installed below<br>rafters within eaves storage space                                                                                                                       |                          |
|  |                                                                                                                                                                                                                                               |                          |

#### STUDIO**CARVER**

| Plan |     |
|------|-----|
|      | rev |
|      | -   |

37 Alfred Place London WC1E 7DP T: 020 7096 1257

2301\_PL\_300 SECTION A

no changes proposed at roof level

revisions

FOR PLANNING