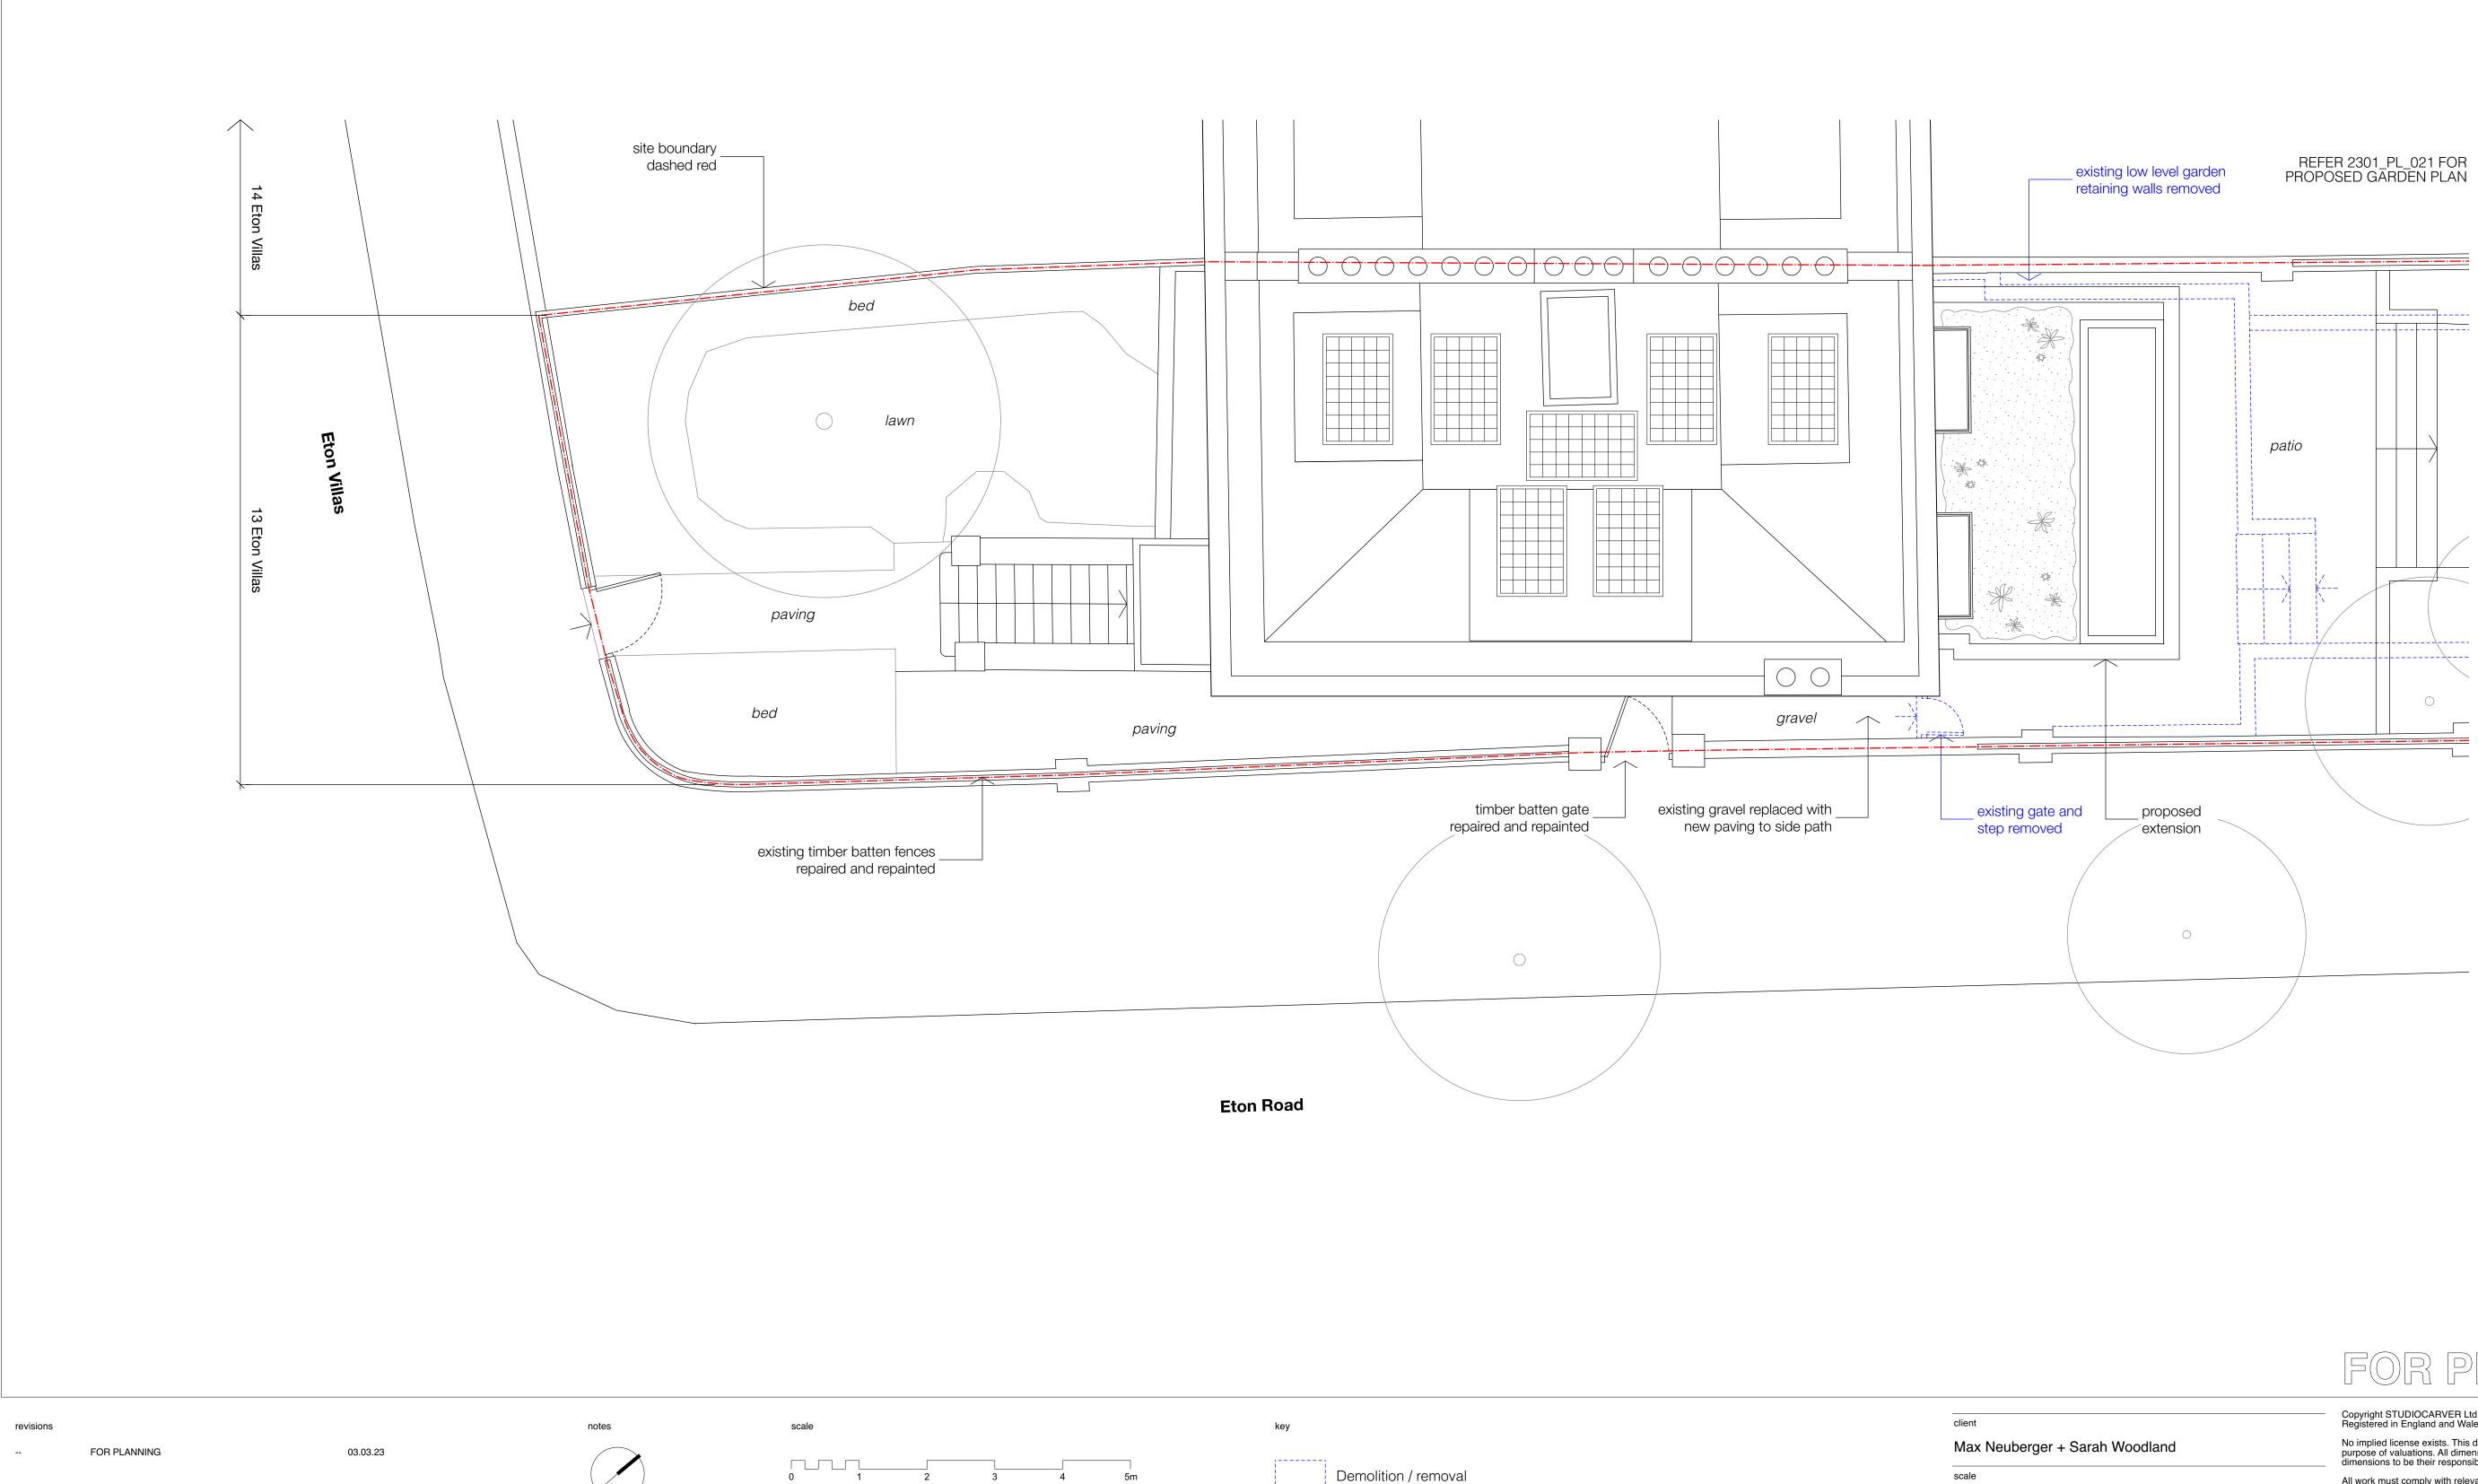

|      | key                  | client                     |
|------|----------------------|----------------------------|
|      |                      | Max Neuberger + Sarah W    |
| 4 5m | Demolition / removal | scale                      |
|      |                      | 1:100 @ A3                 |
|      |                      | project                    |
|      |                      | 13 Eton Villas             |
|      |                      | drawing title              |
|      |                      | Proposed Site Plan - Front |
|      |                      | drawing no                 |
|      |                      | 2301_PL_020                |
|      |                      |                            |