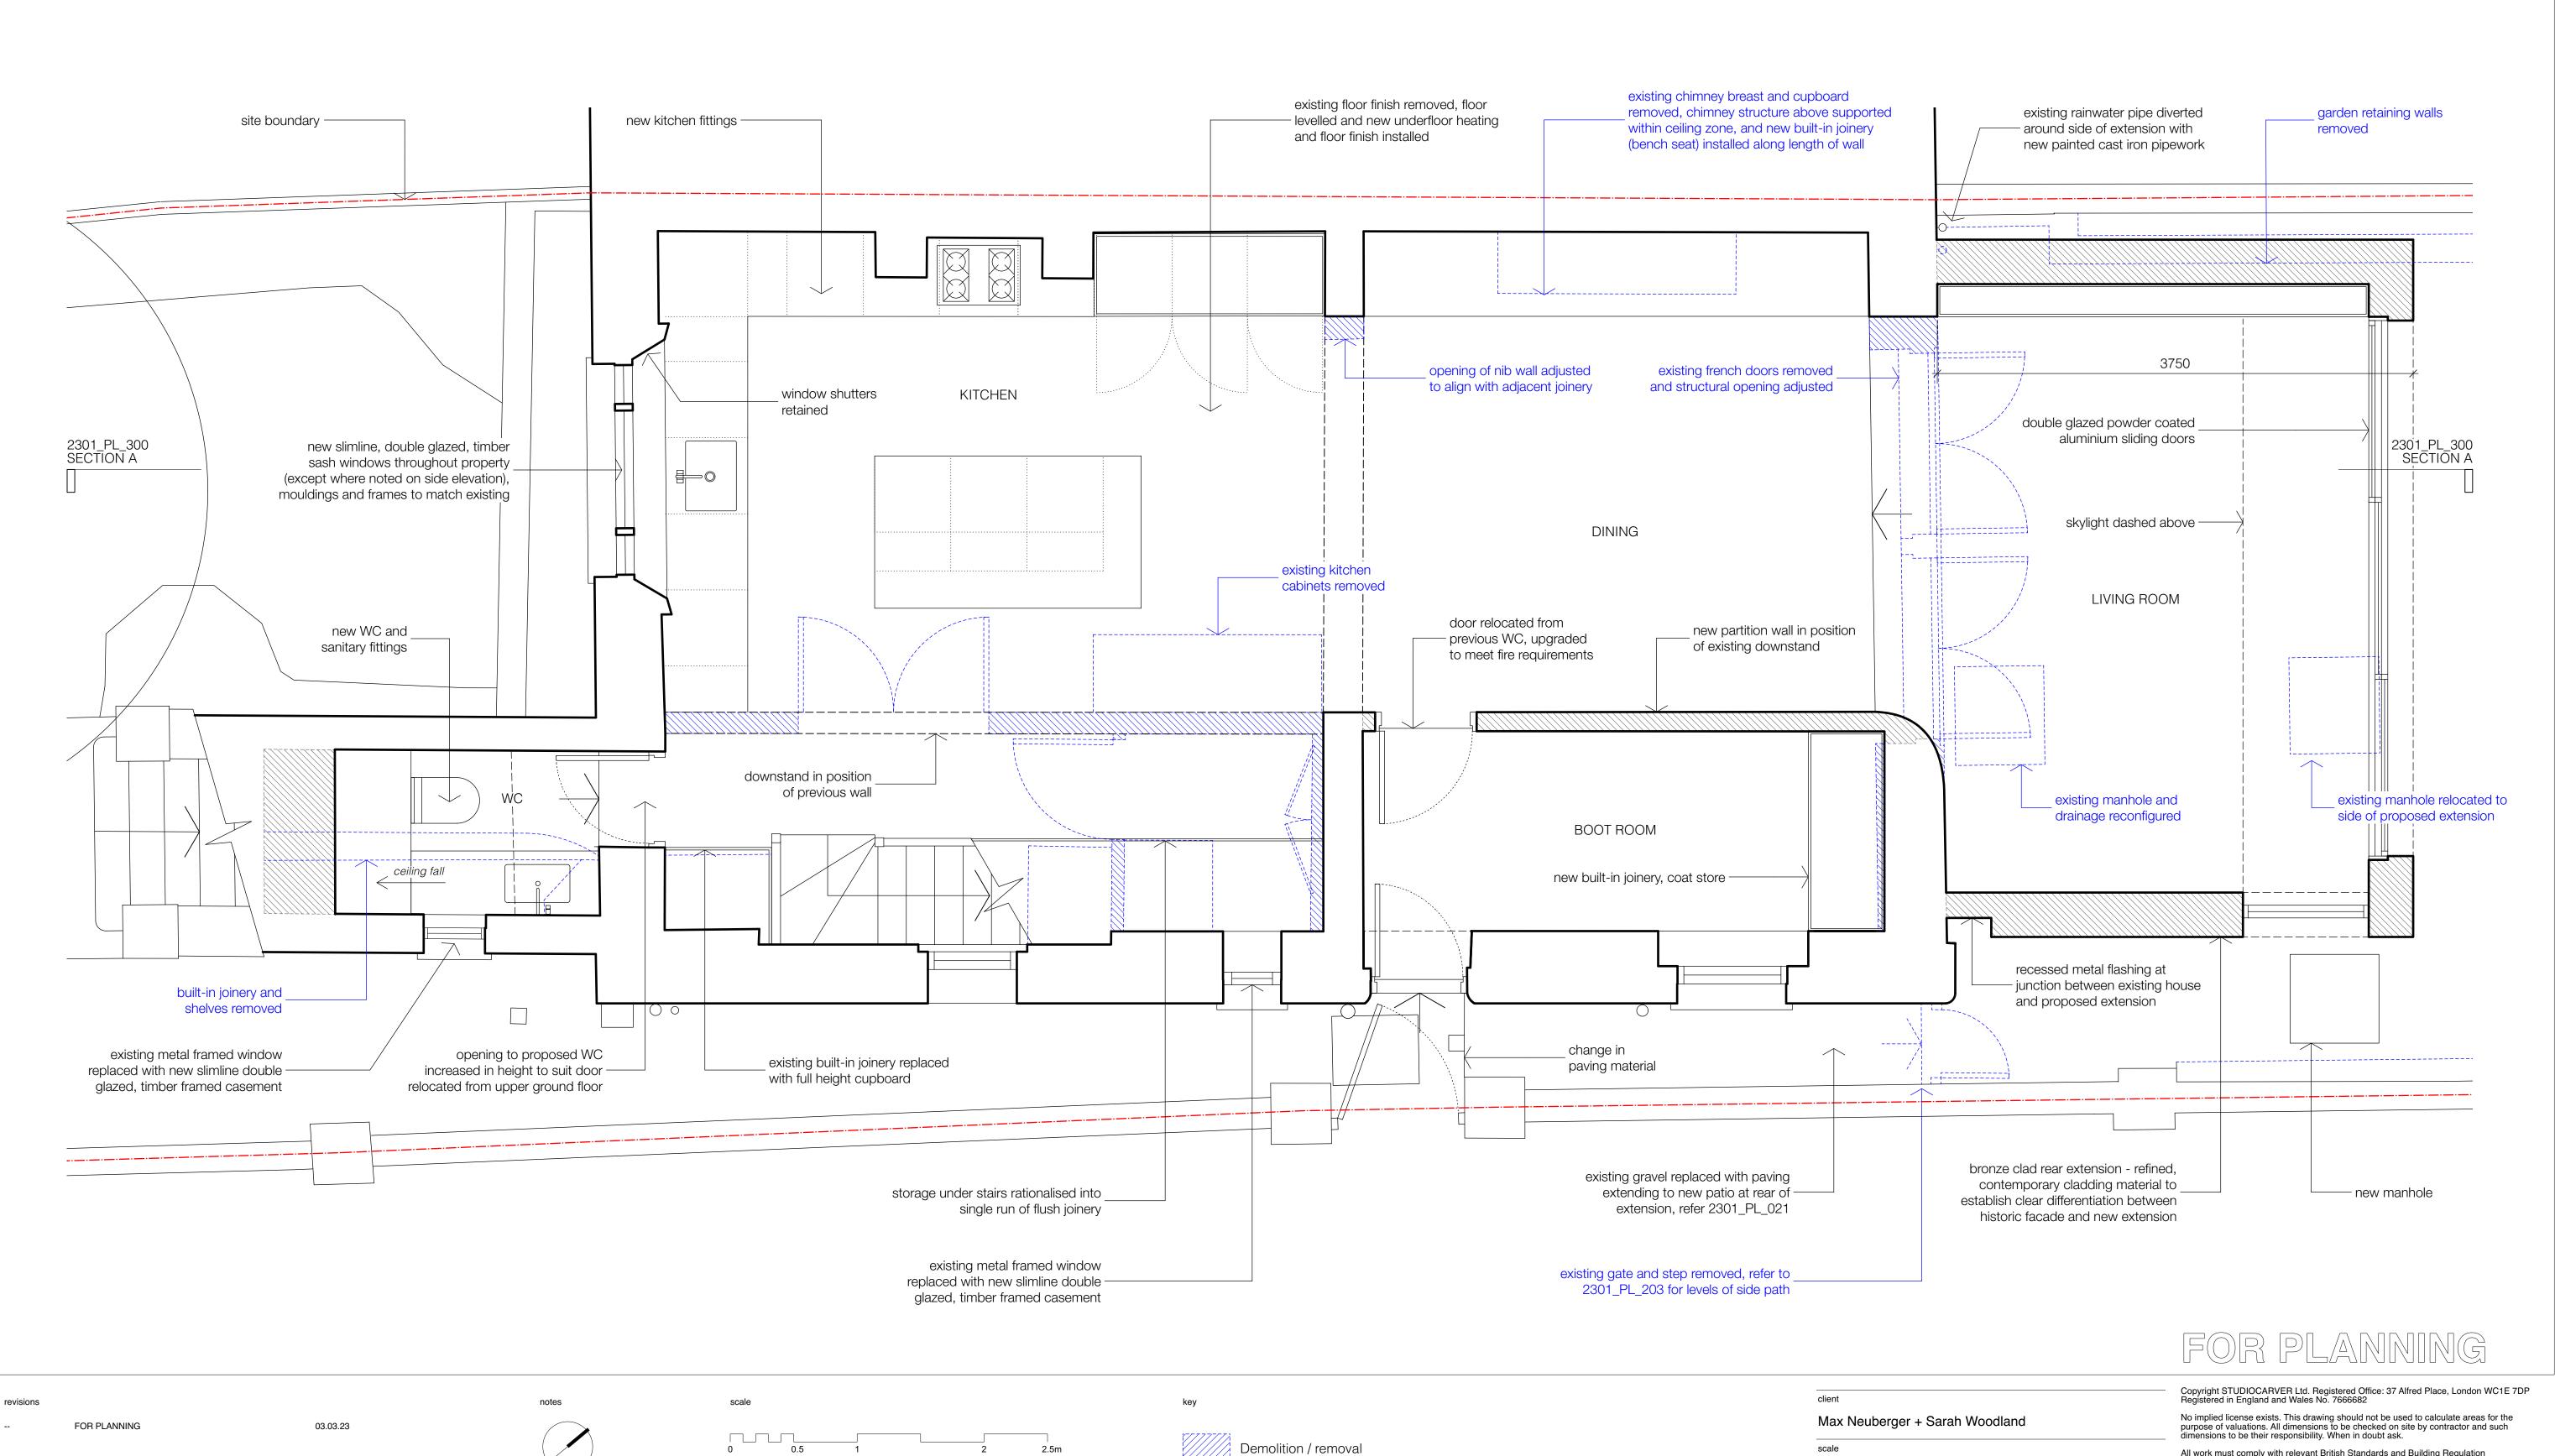

| ear |  |
|-----|--|
|     |  |

rev

|        | key                  | client                  |
|--------|----------------------|-------------------------|
|        |                      | Max Neuberger + Sarah W |
| 2 2.5m | Demolition / removal | scale                   |
|        |                      | 1:50 @ A3               |
|        | Infill / new wall    | project                 |
|        |                      | 13 Eton Villas          |
|        |                      | drawing title           |
|        |                      | Proposed Lower Ground F |
|        |                      | drawing no              |
|        |                      | 2301_PL_100             |
|        |                      |                         |