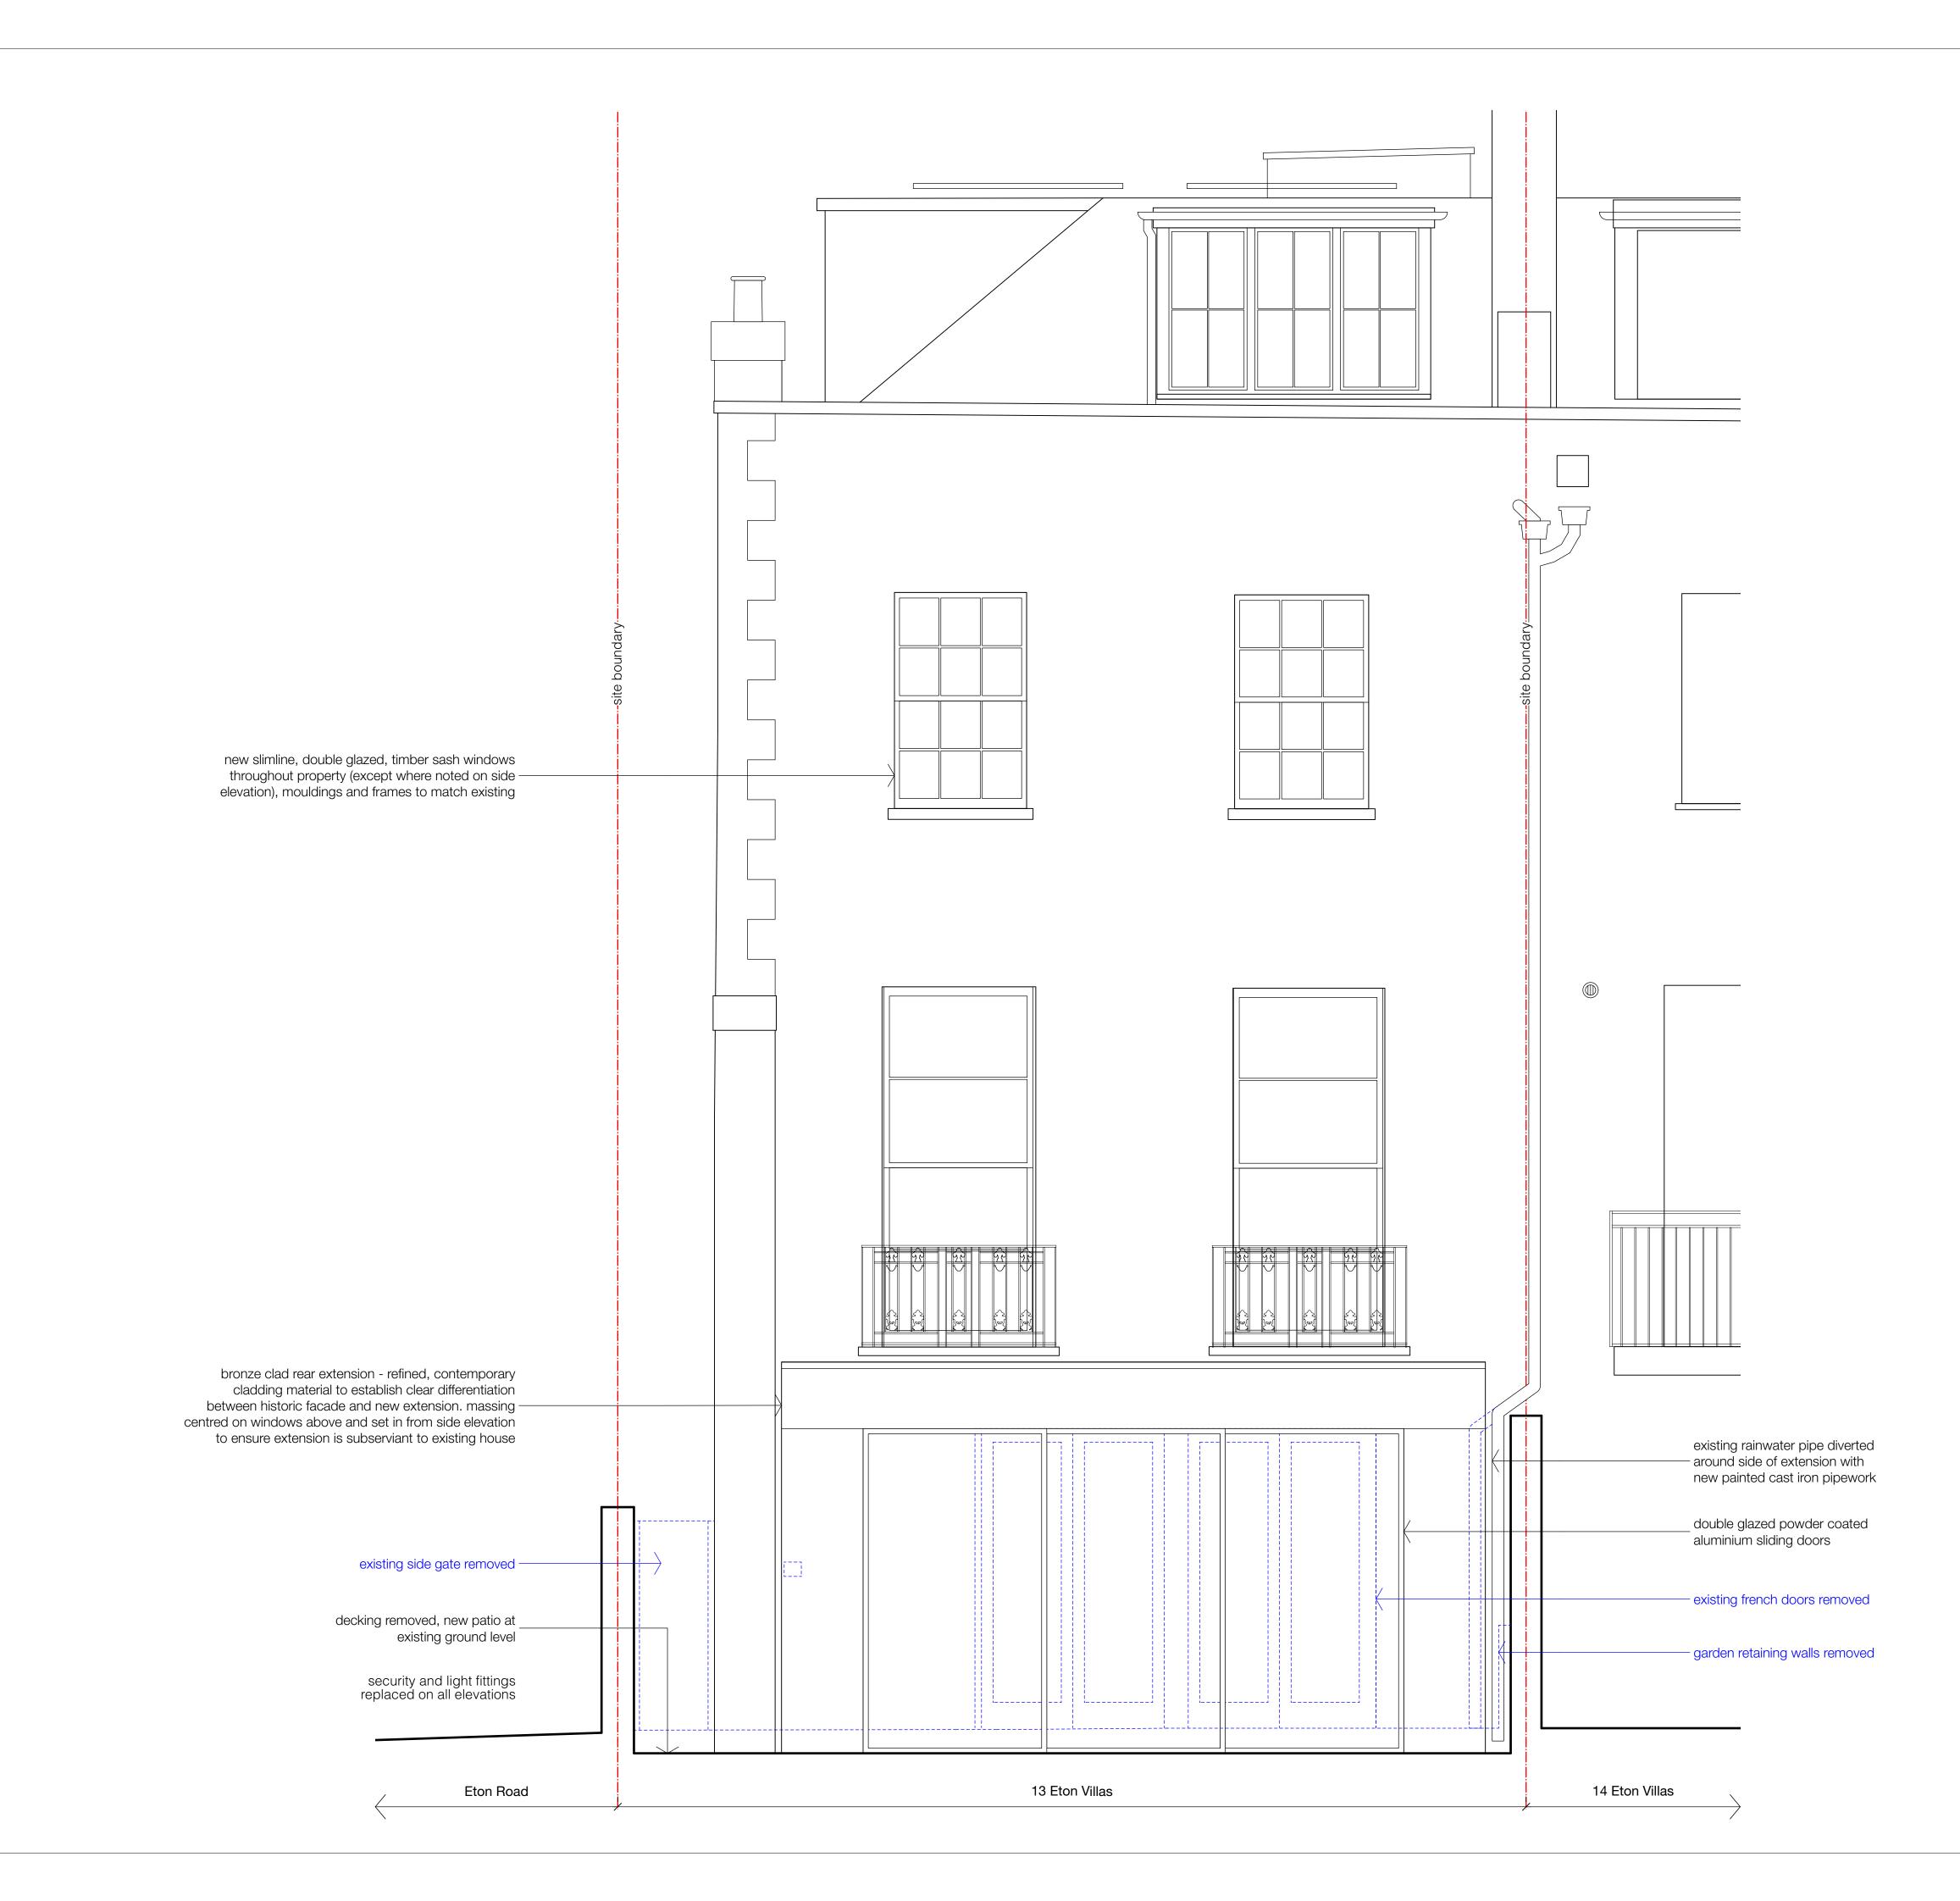

## FOR PLANNING

Max Neuberger + Sarah Woodland

scale
1:50 @ A3
project
13 Eton Villas
drawing title
Proposed Rear Elevation
drawing no
2301\_PL\_201
rev
-

#### STUDIO**CARVER**

37 Alfred Place London WC1E 7DP

Copyright STUDIOCARVER Ltd. Registered Office: 37 Alfred Place, London WC1E 7DP Registered in England and Wales No. 7666682 No implied license exists. This drawing should not be used to calculate areas for the purpose of valuations. All dimensions to be checked on site by contractor and such dimensions to be their responsibility. When in doubt ask. All work must comply with relevant British Standards and Building Regulation requirements. Drawing errors and omissions to be reported to architect immediately.