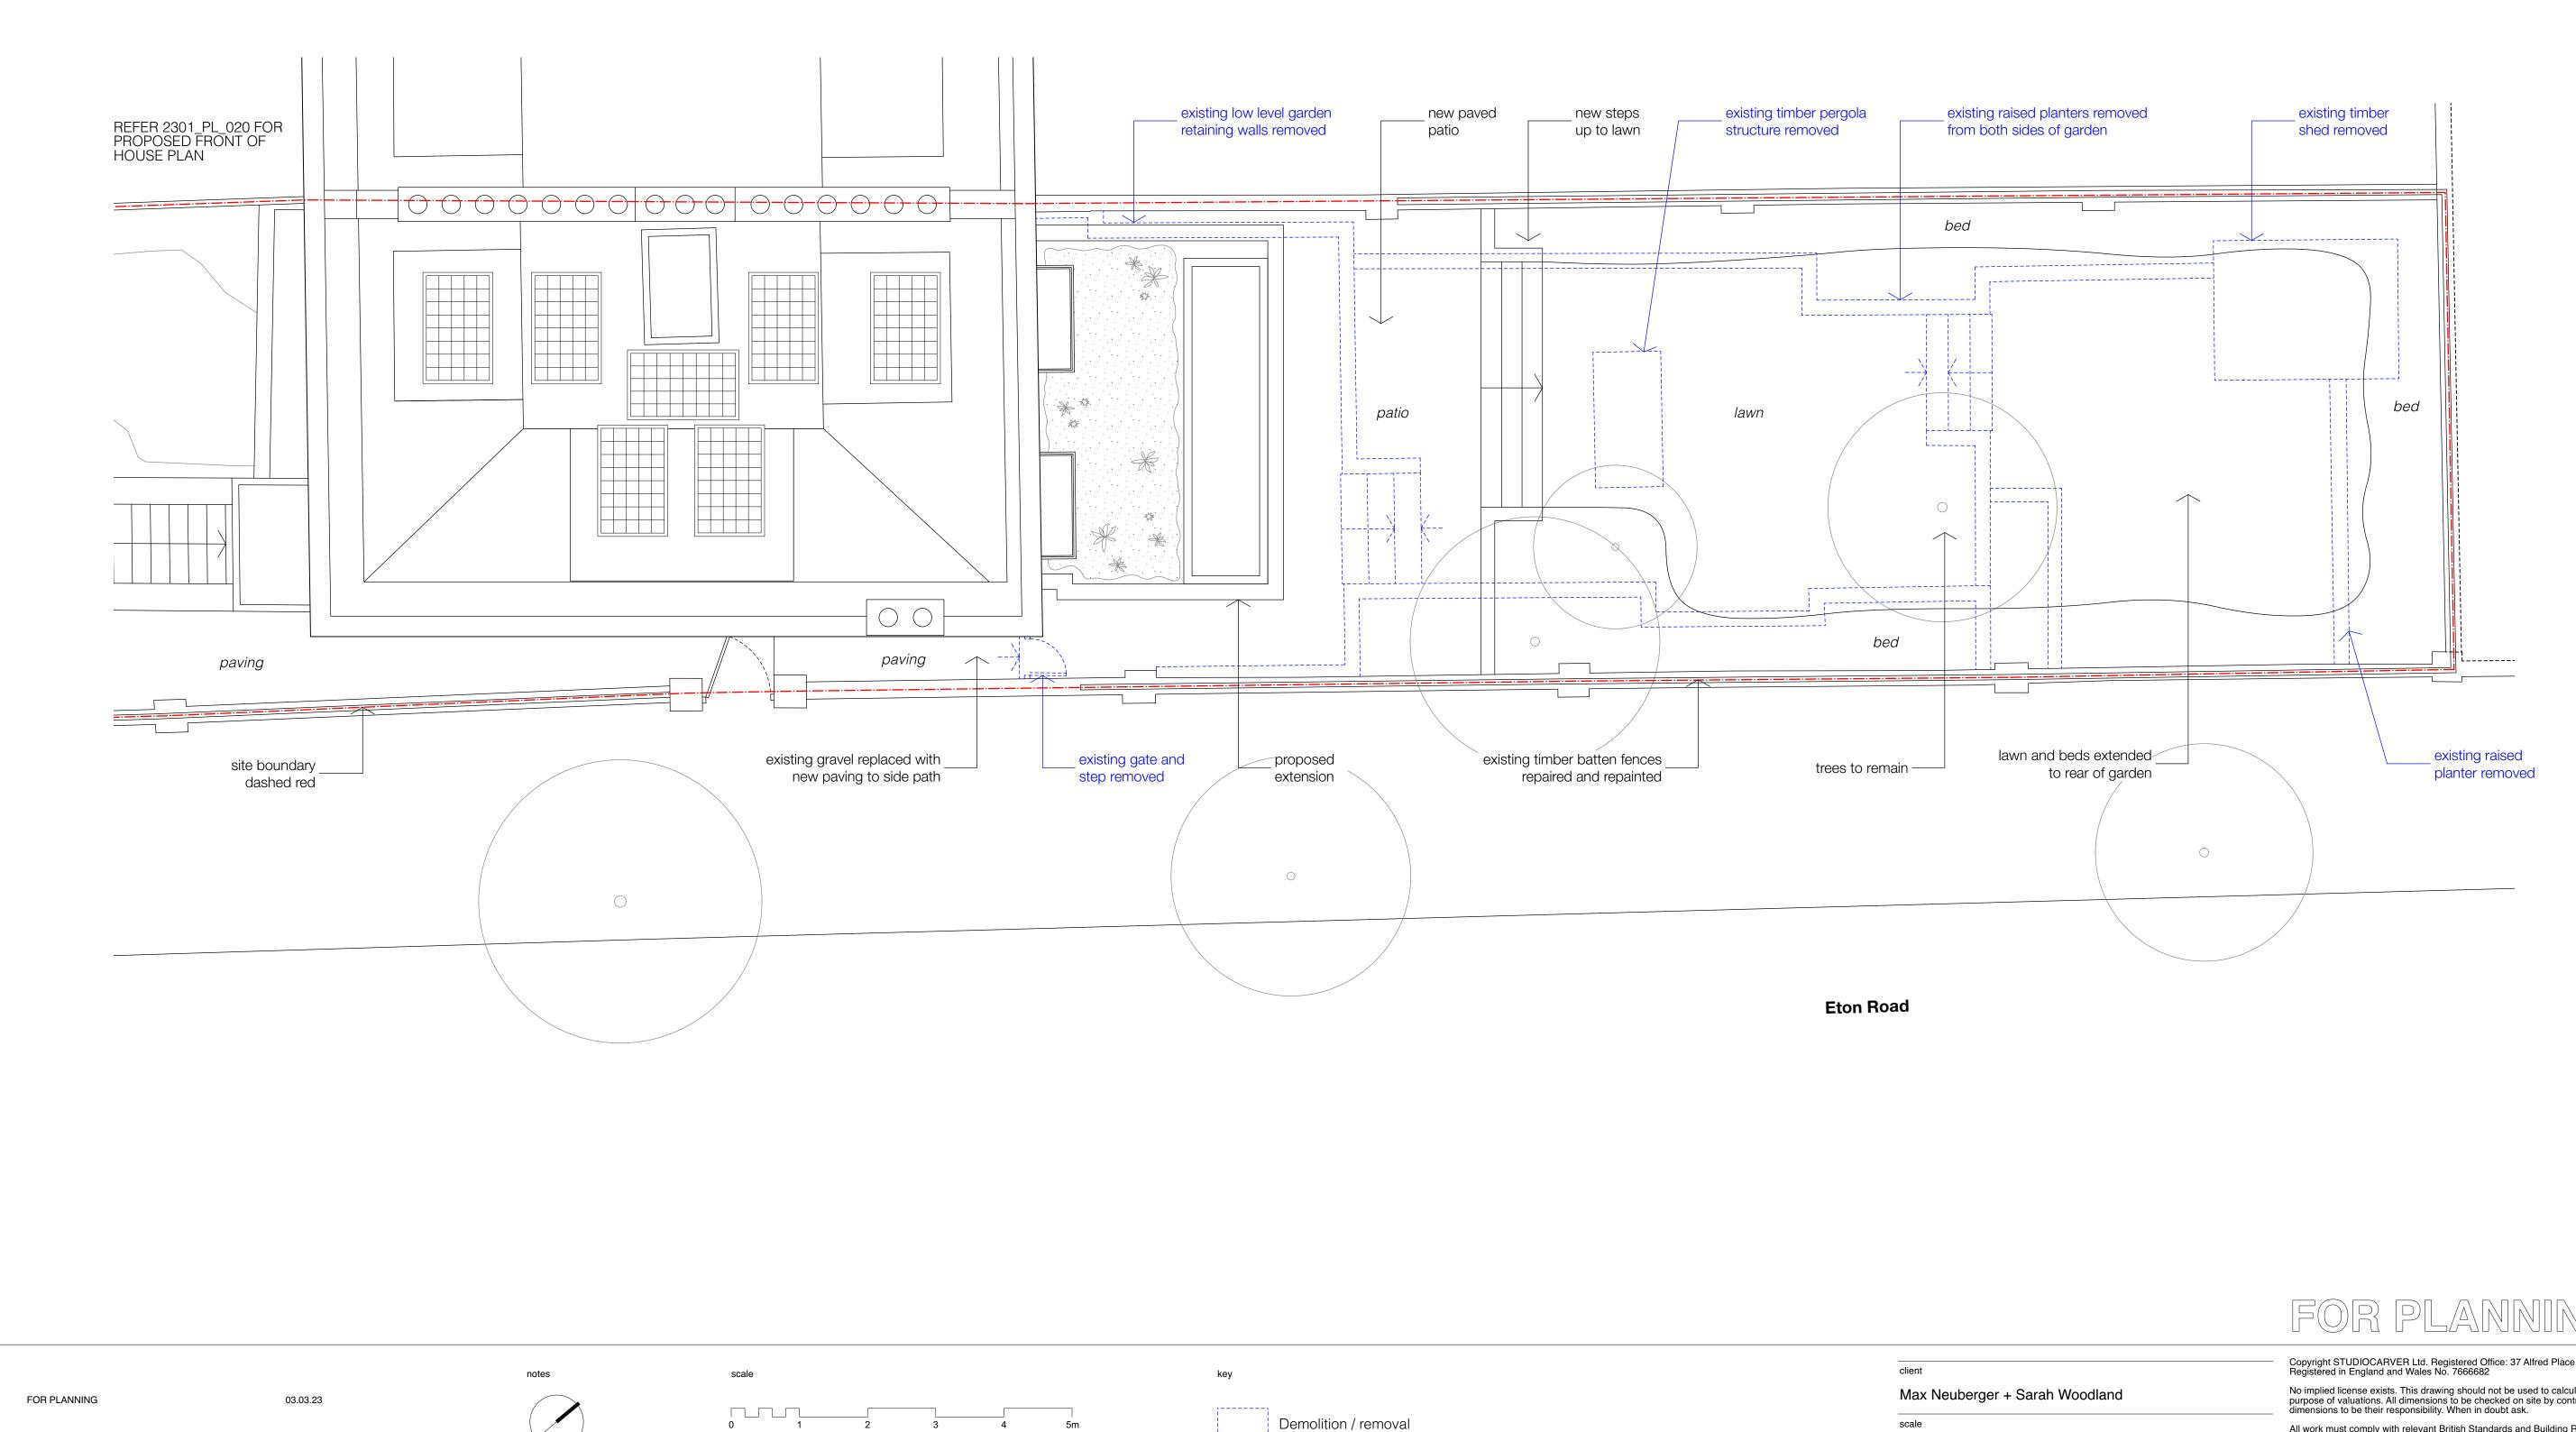

|      | key                  | client                     |
|------|----------------------|----------------------------|
|      |                      | Max Neuberger + Sarah W    |
| 4 5m | Demolition / removal | scale                      |
|      |                      | 1:100 @ A3                 |
|      |                      | project                    |
|      |                      | 13 Eton Villas             |
|      |                      | drawing title              |
|      |                      | Proposed Site Plan - Front |
|      |                      | drawing no                 |
|      |                      | 2301_PL_020                |
|      |                      |                            |