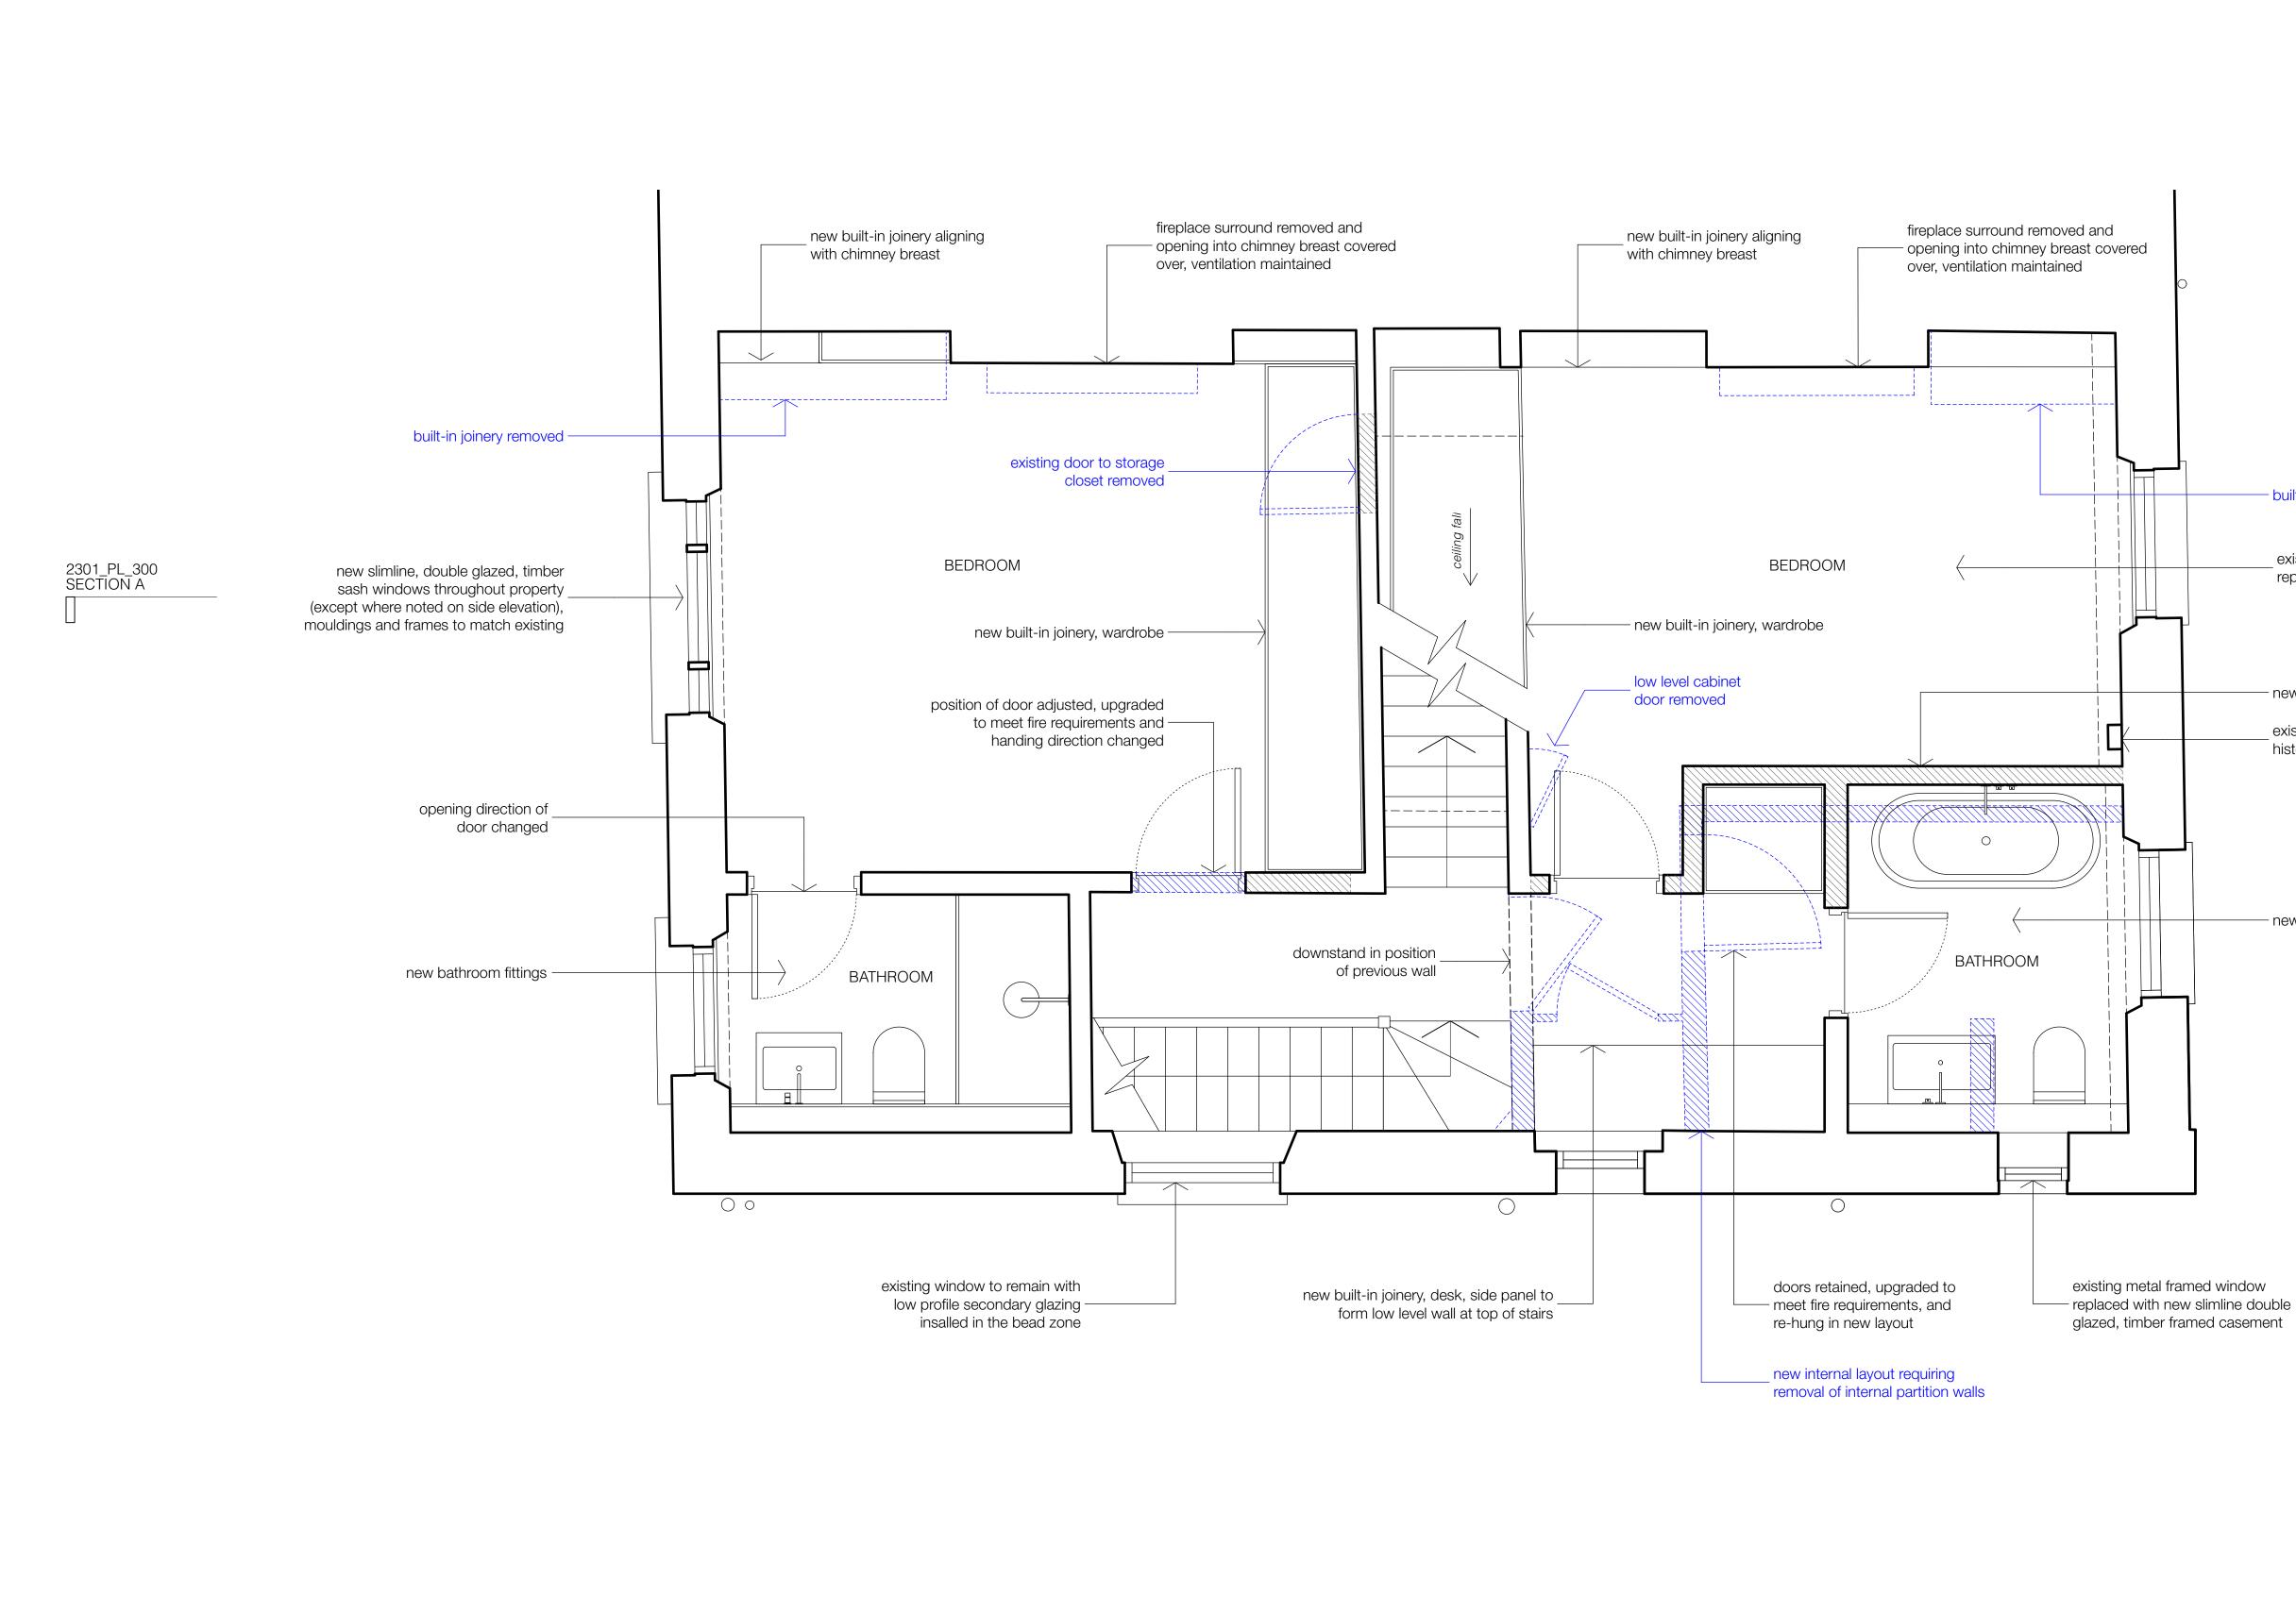

- new bathroom fittings

- new partition wall

\_ existing nib retained showing

historic position of internal wall

replaced throughout

- built-in joinery removed

\_ existing floor finishes

2301\_PL\_300 SECTION A