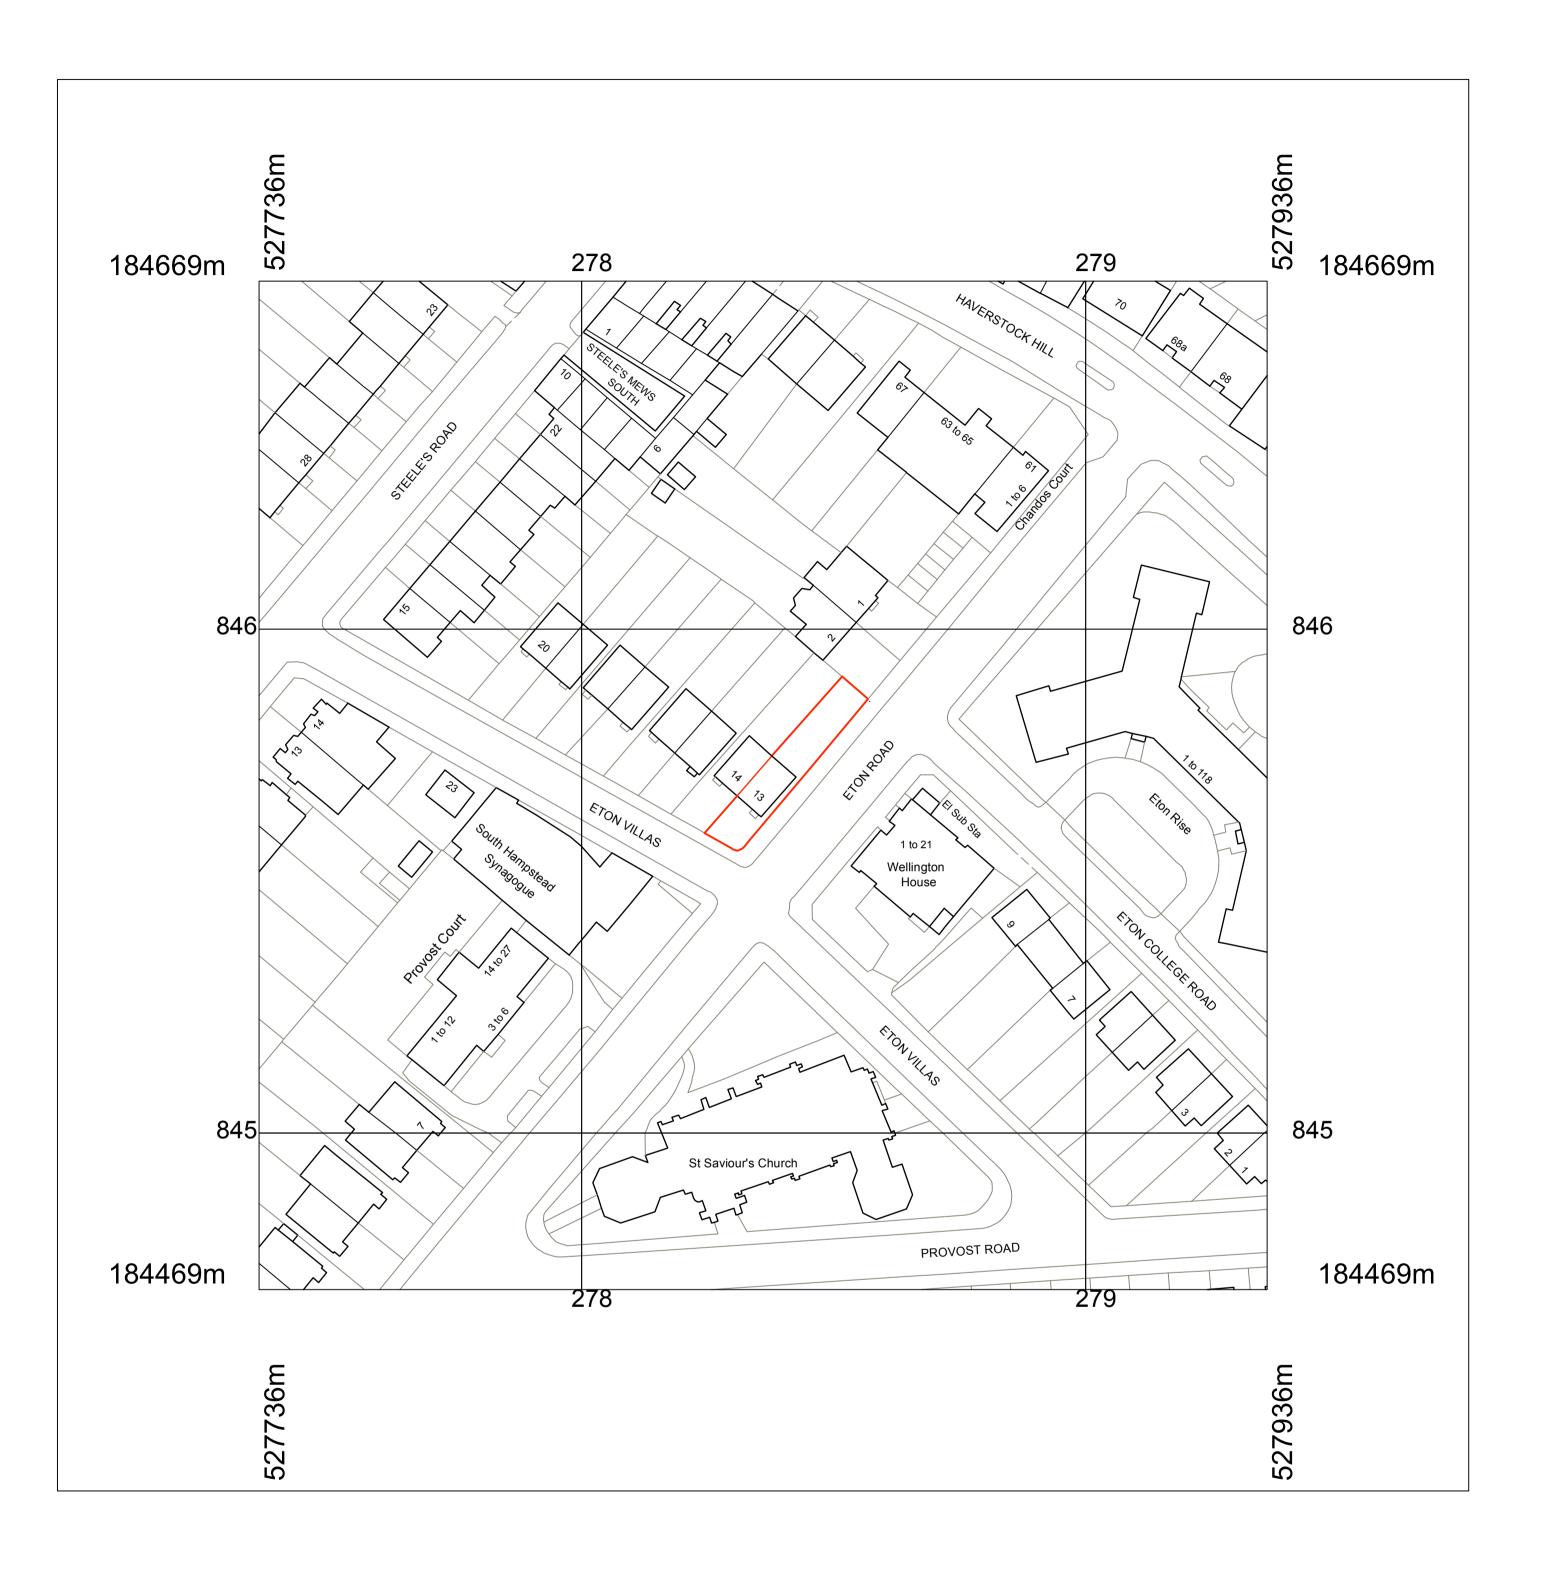

scale

0 20

20

| client               |
|----------------------|
| Max Neuberger + Sara |
| scale                |
| 1:1250 @ A3          |
| project              |
| 13 Eton Villas       |
| drawing title        |
| Site Location Plan   |
| drawing no           |
| 2301_PL_010          |
|                      |