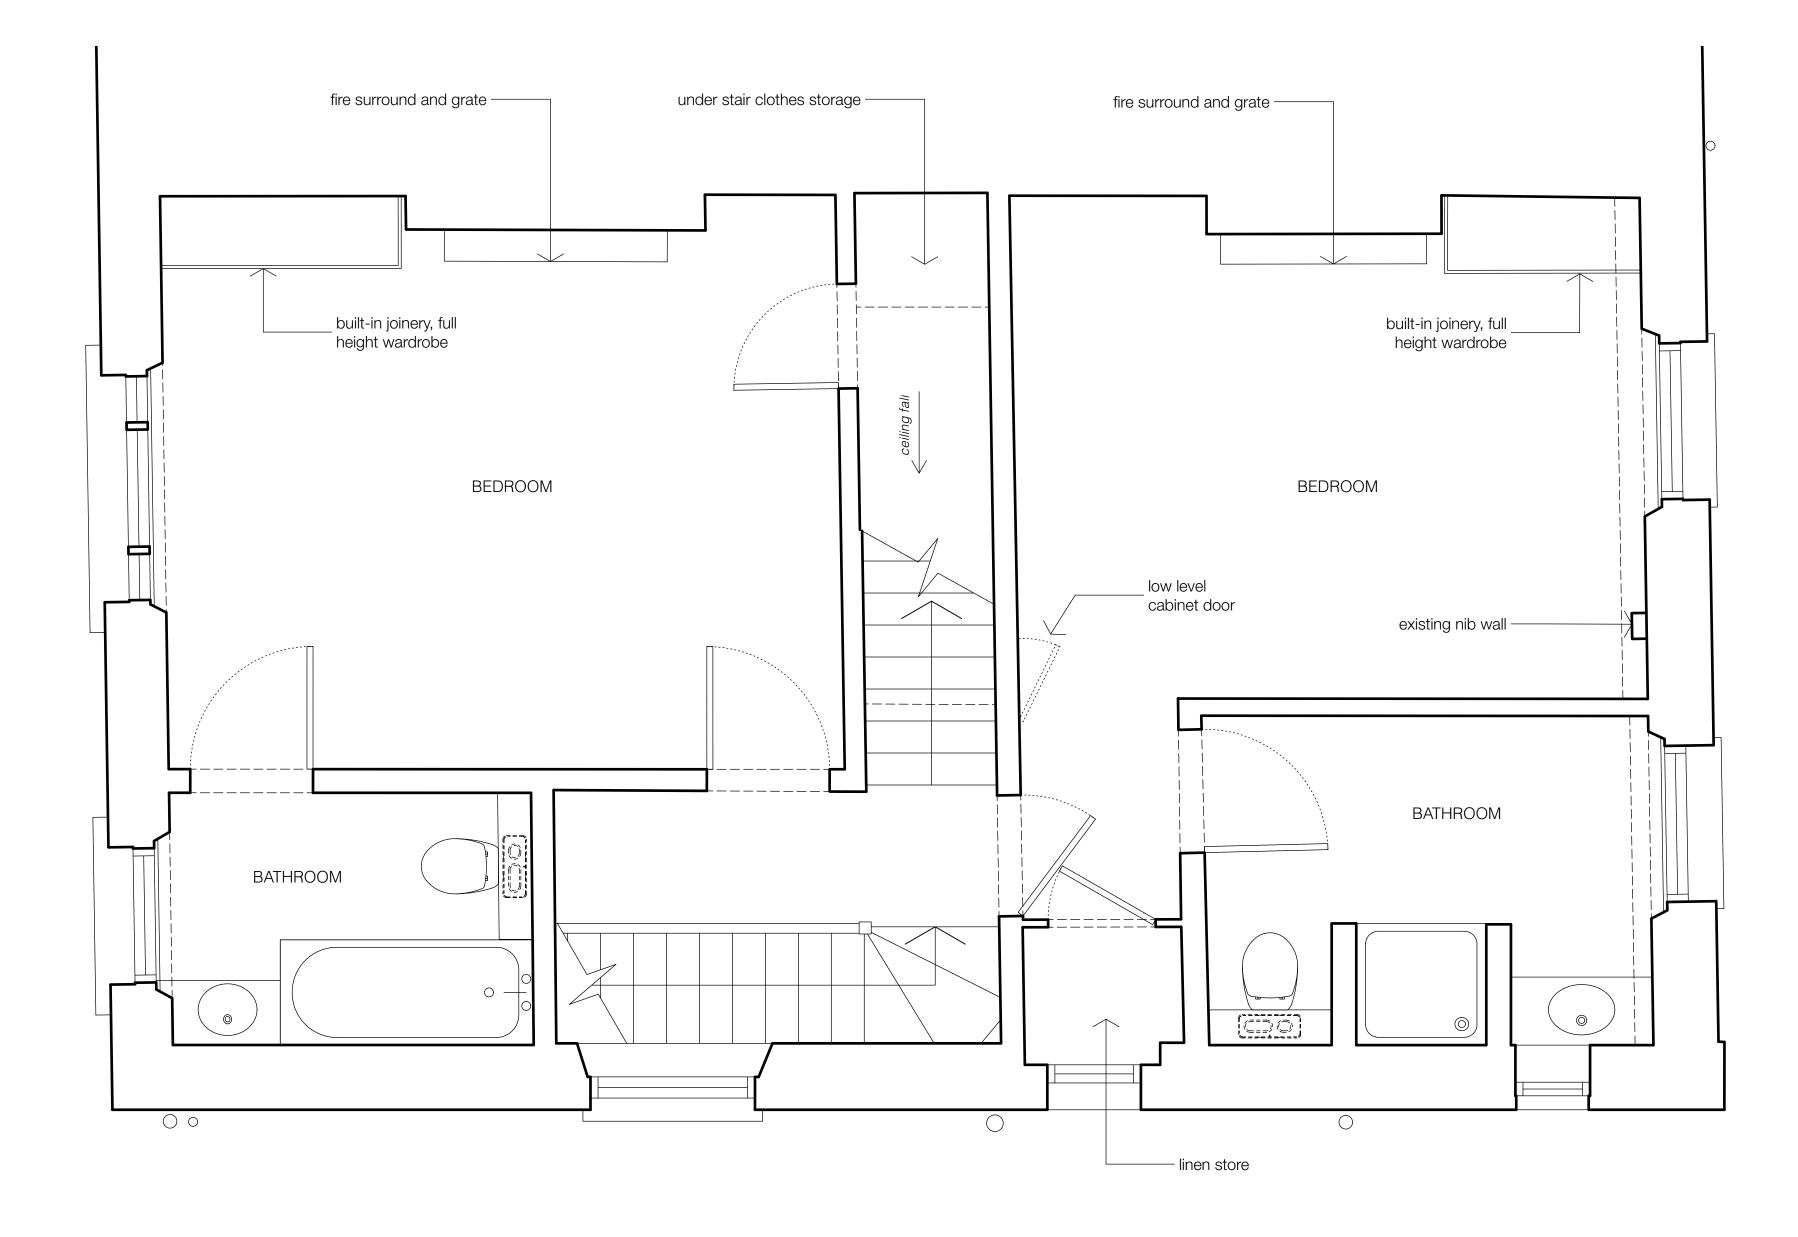

scale

|        | client                    |
|--------|---------------------------|
|        | Max Neuberger + Sarah     |
| 2 2.5m | scale                     |
|        | 1:50 @ A3                 |
|        | project                   |
|        | 13 Eton Villas            |
|        | drawing title             |
|        | Existing First Floor Plan |
|        | drawing no                |
|        | 2301_EX_102               |
|        |                           |

h Woodland

rev

Copyright STUDIOCARVER Ltd. Registered Office: 37 Alfred Place, London WC1E 7DP Registered in England and Wales No. 7666682 No implied license exists. This drawing should not be used to calculate areas for the purpose of valuations. All dimensions to be checked on site by contractor and such dimensions to be their responsibility. When in doubt ask. All work must comply with relevant British Standards and Building Regulation requirements. Drawing errors and omissions to be reported to architect immediately.