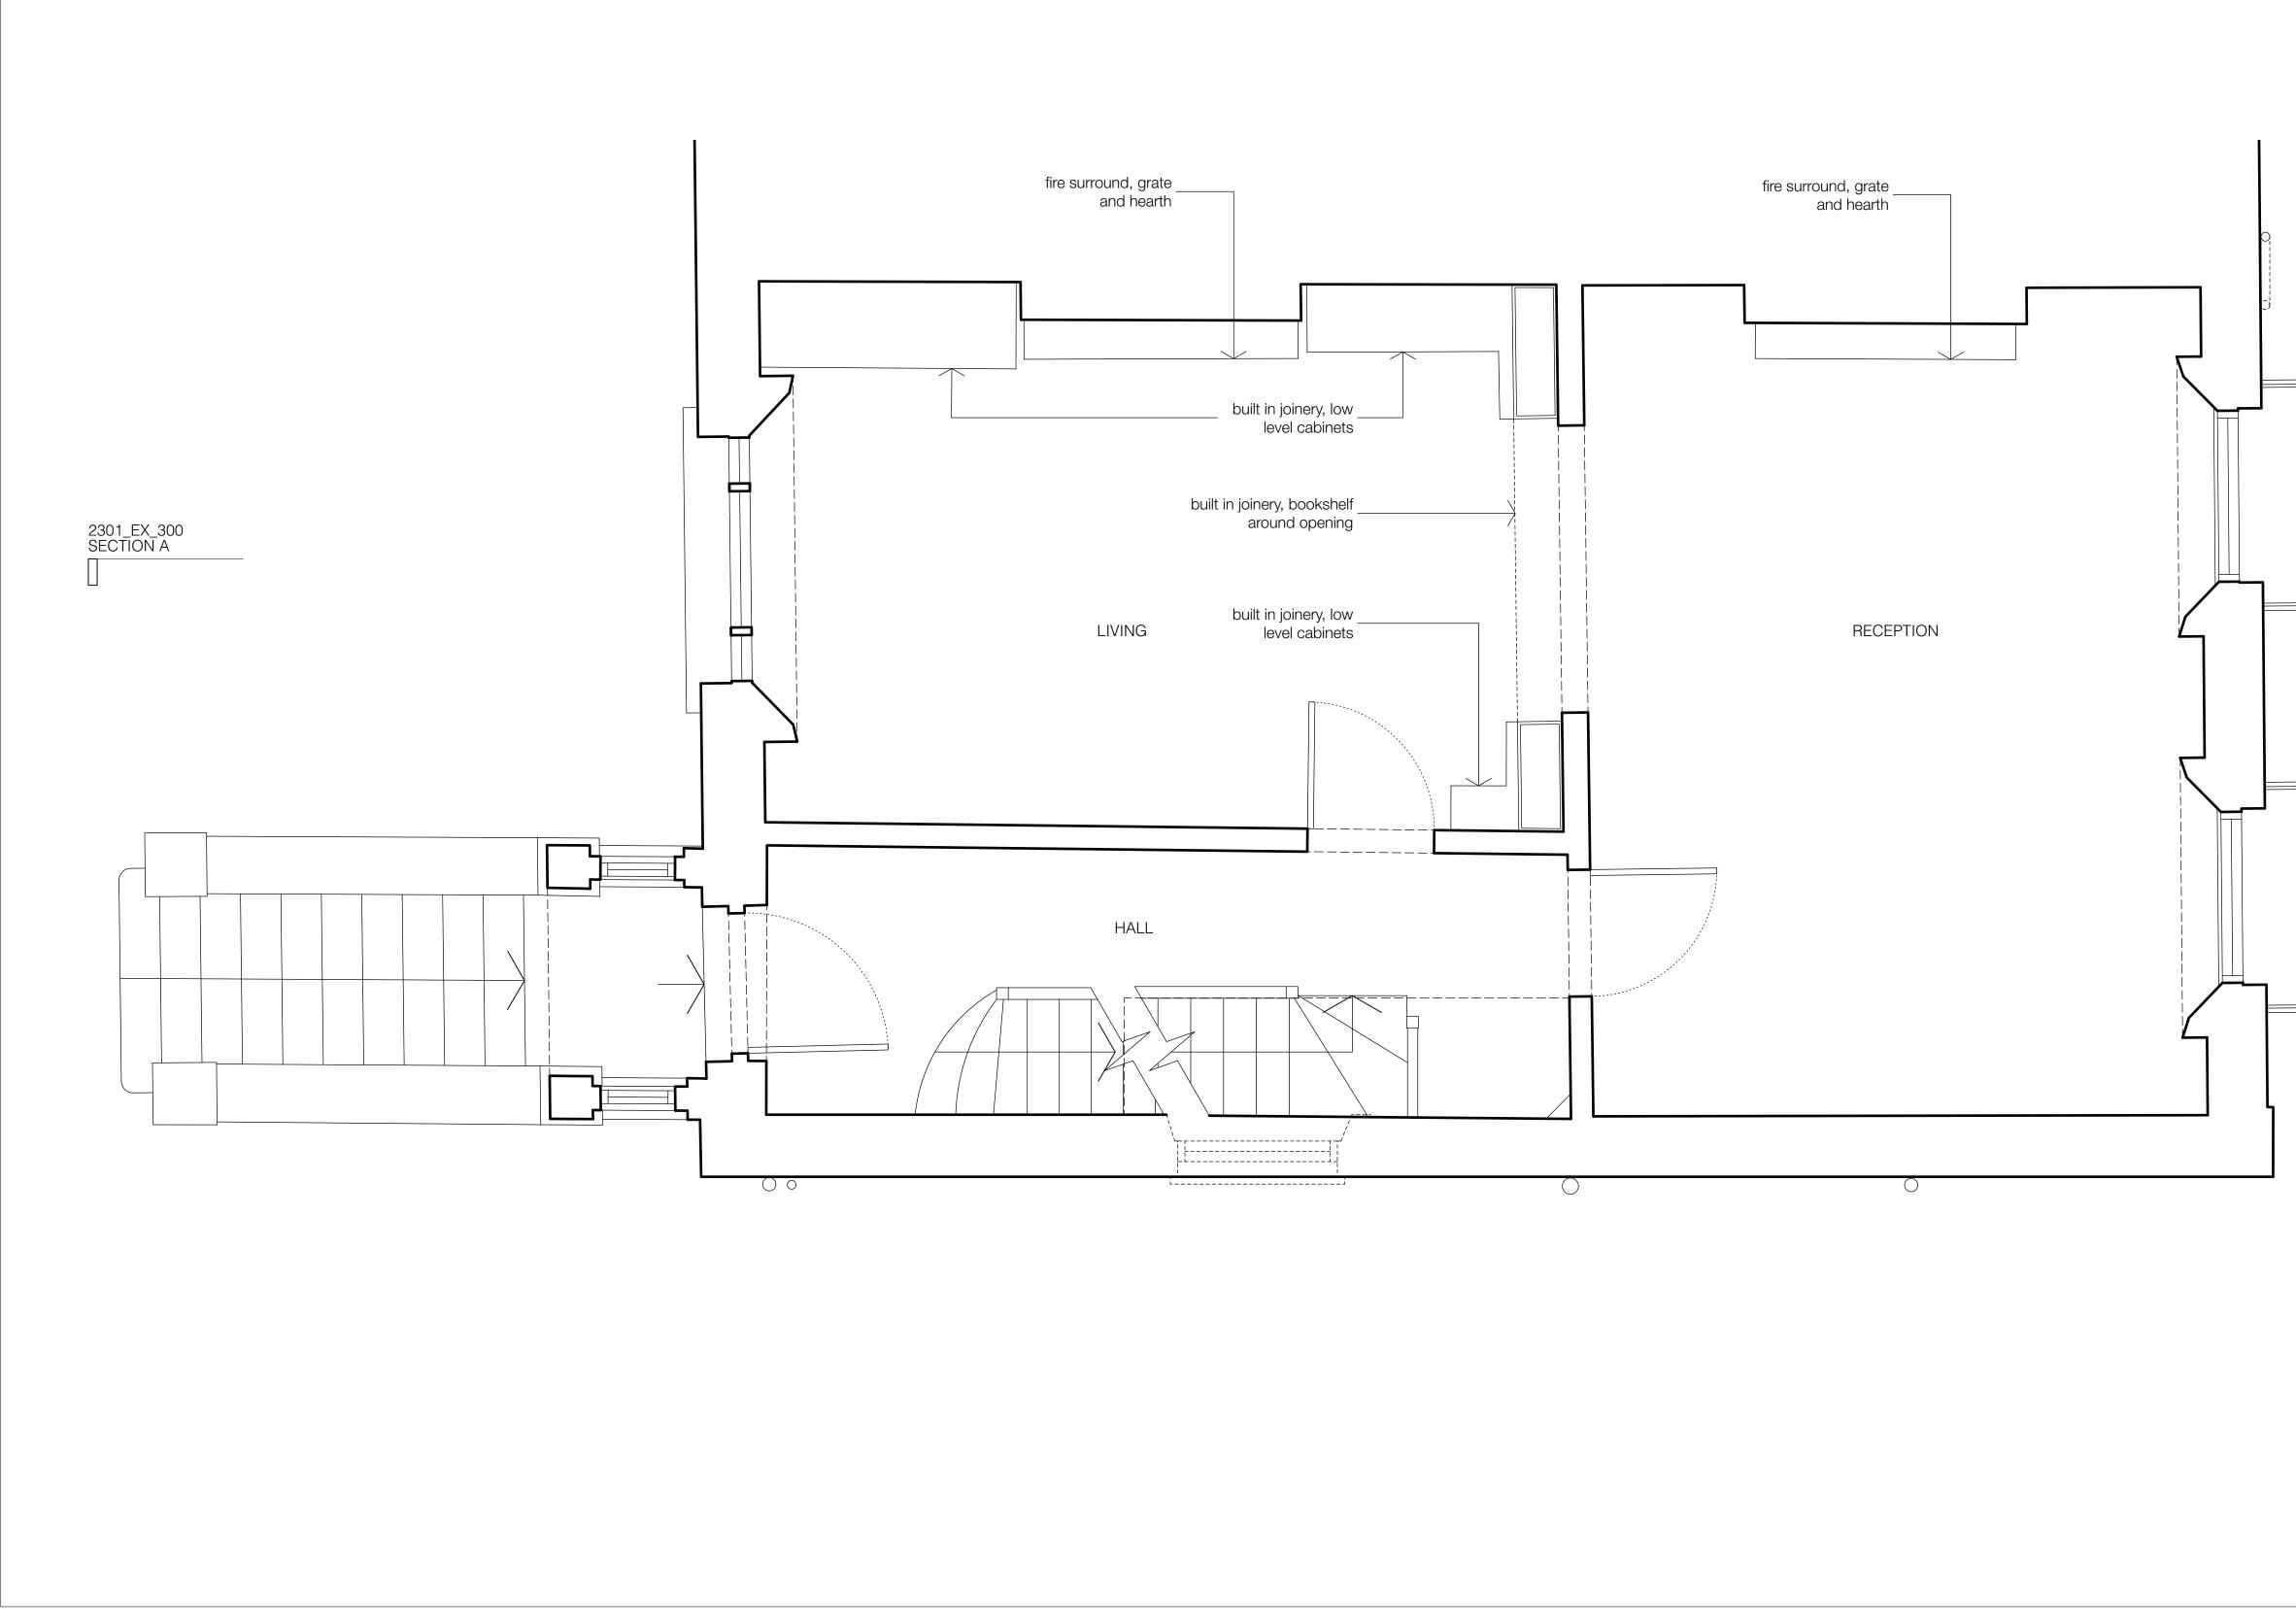

| h | Woodland |  |
|---|----------|--|

FOR PLANNING

2301\_EX\_300 SECTION A

### STUDIO**CARVER**

37 Alfred Place London WC1E 7DP T: 020 7096 1257

Floor Plan

rev

E: mail@studiocarver.co.uk W: www.studiocarver.co.uk

-- FOR PLANNING

2301\_EX\_300 SECTION A

03.03.23

2301\_EX\_300 SECTION A

### STUDIO**CARVER**

37 Alfred Place London WC1E 7DP

---

FOR PLANNING

03.03.23

scale 0 0.5 1 

2301\_EX\_300 SECTION A 

built-in joinery, shelf —

# FOR PLANNING

client Max Neuberger + Sarah Woodland

scale 1:50 @ A3

scale

project

13 Eton Villas

drawing title

Existing Section A

drawing no 2301\_EX\_300

rev