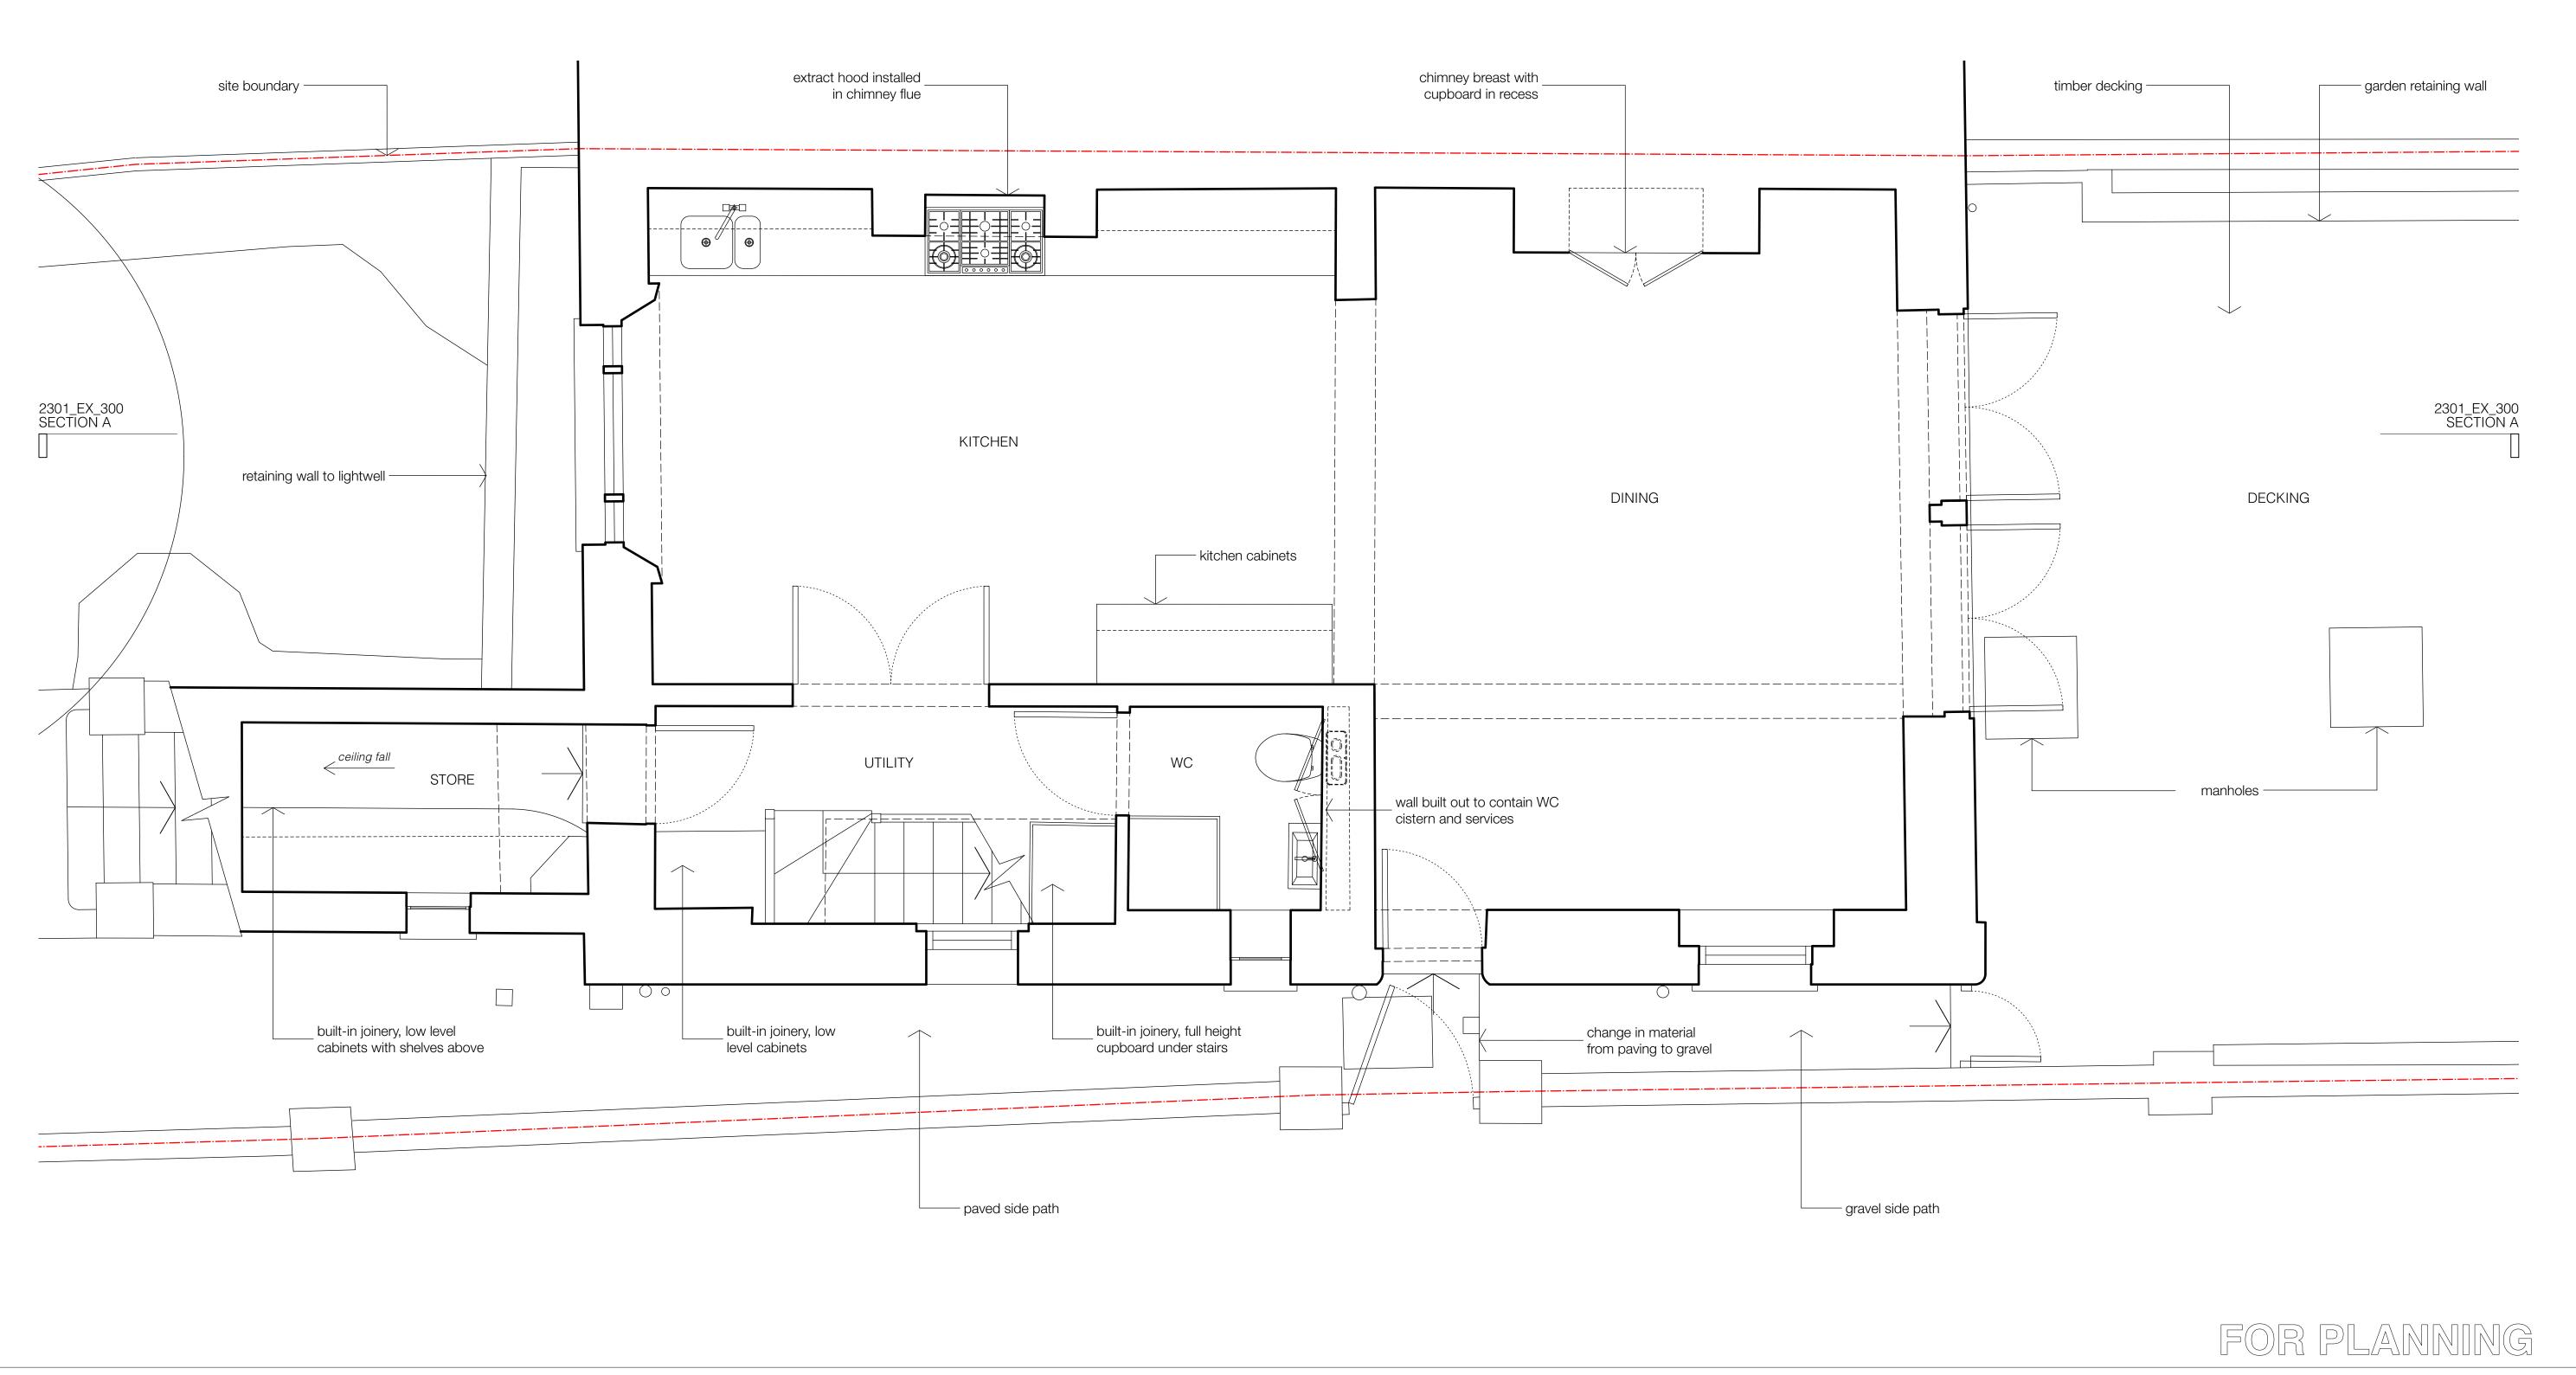

| ar |     |
|----|-----|
|    | rev |
|    |     |

FOR PLANNING

03.03.23

scale 0 0.5 1 

2 2.5m

client Max Neuberger + Sarah Woodland scale 1:50 @ A3 project 13 Eton Villas drawing title Existing Lower Ground F drawing no 2301\_EX\_100