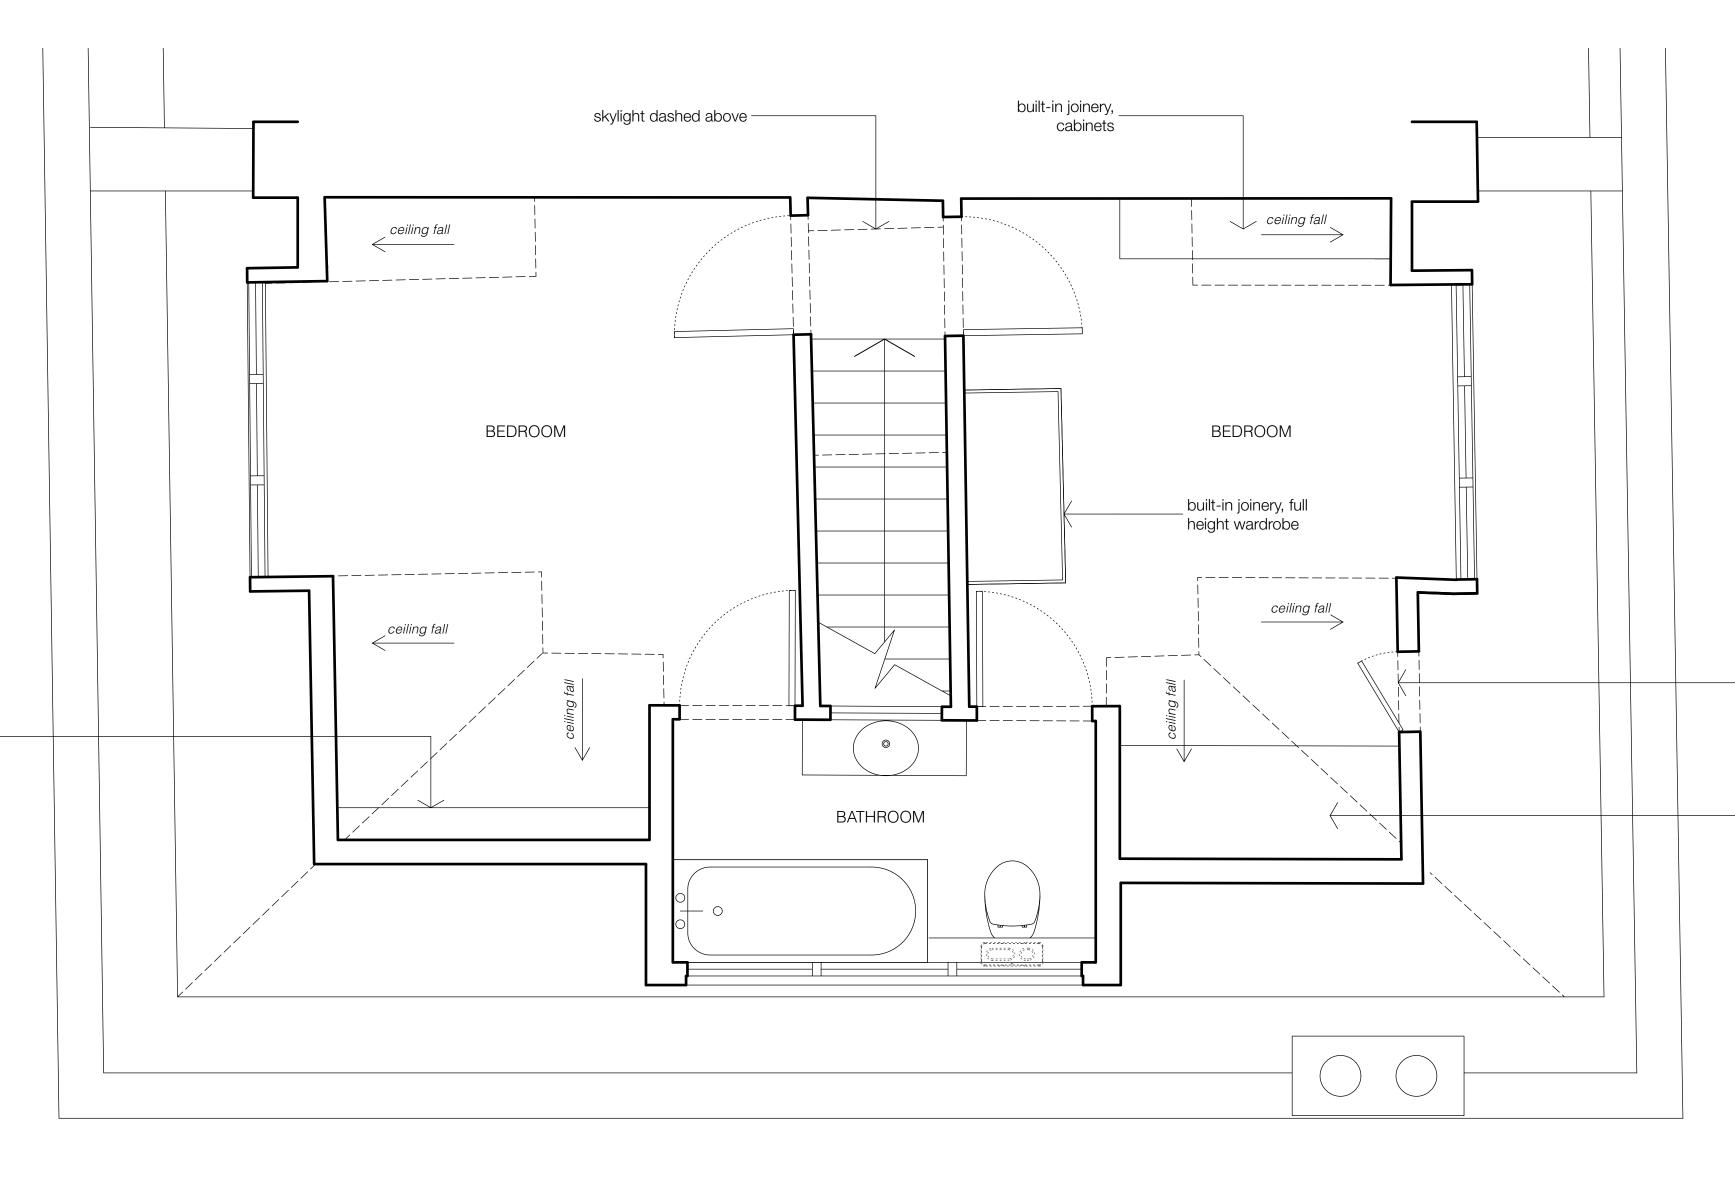

### STUDIO**CARVER**

37 Alfred Place London WC1E 7DP

---

FOR PLANNING

03.03.23

scale 0 0.5 1 

2301\_EX\_300 SECTION A 

built-in joinery, shelf —

### STUDIO**CARVER**

37 Alfred Place London WC1E 7DP T: 020 7096 1257 E: mail@studiocarver.co.uk

W: www.studiocarver.co.uk

| Plan |     |
|------|-----|
|      | rev |
|      | -   |

low-level door to eaves storage

— built-in joinery, cabinets

-- FOR PLANNING

03.03.23

scale

|        | client                     |
|--------|----------------------------|
|        | Max Neuberger + Sarah Wood |
| 2 2.5m | scale                      |
|        | 1:50 @ A3                  |
|        | project                    |
|        | 13 Eton Villas             |
|        | drawing title              |
|        | Existing Roof Plan         |
|        | drawing no                 |
|        | 2301_EX_104                |
|        |                            |