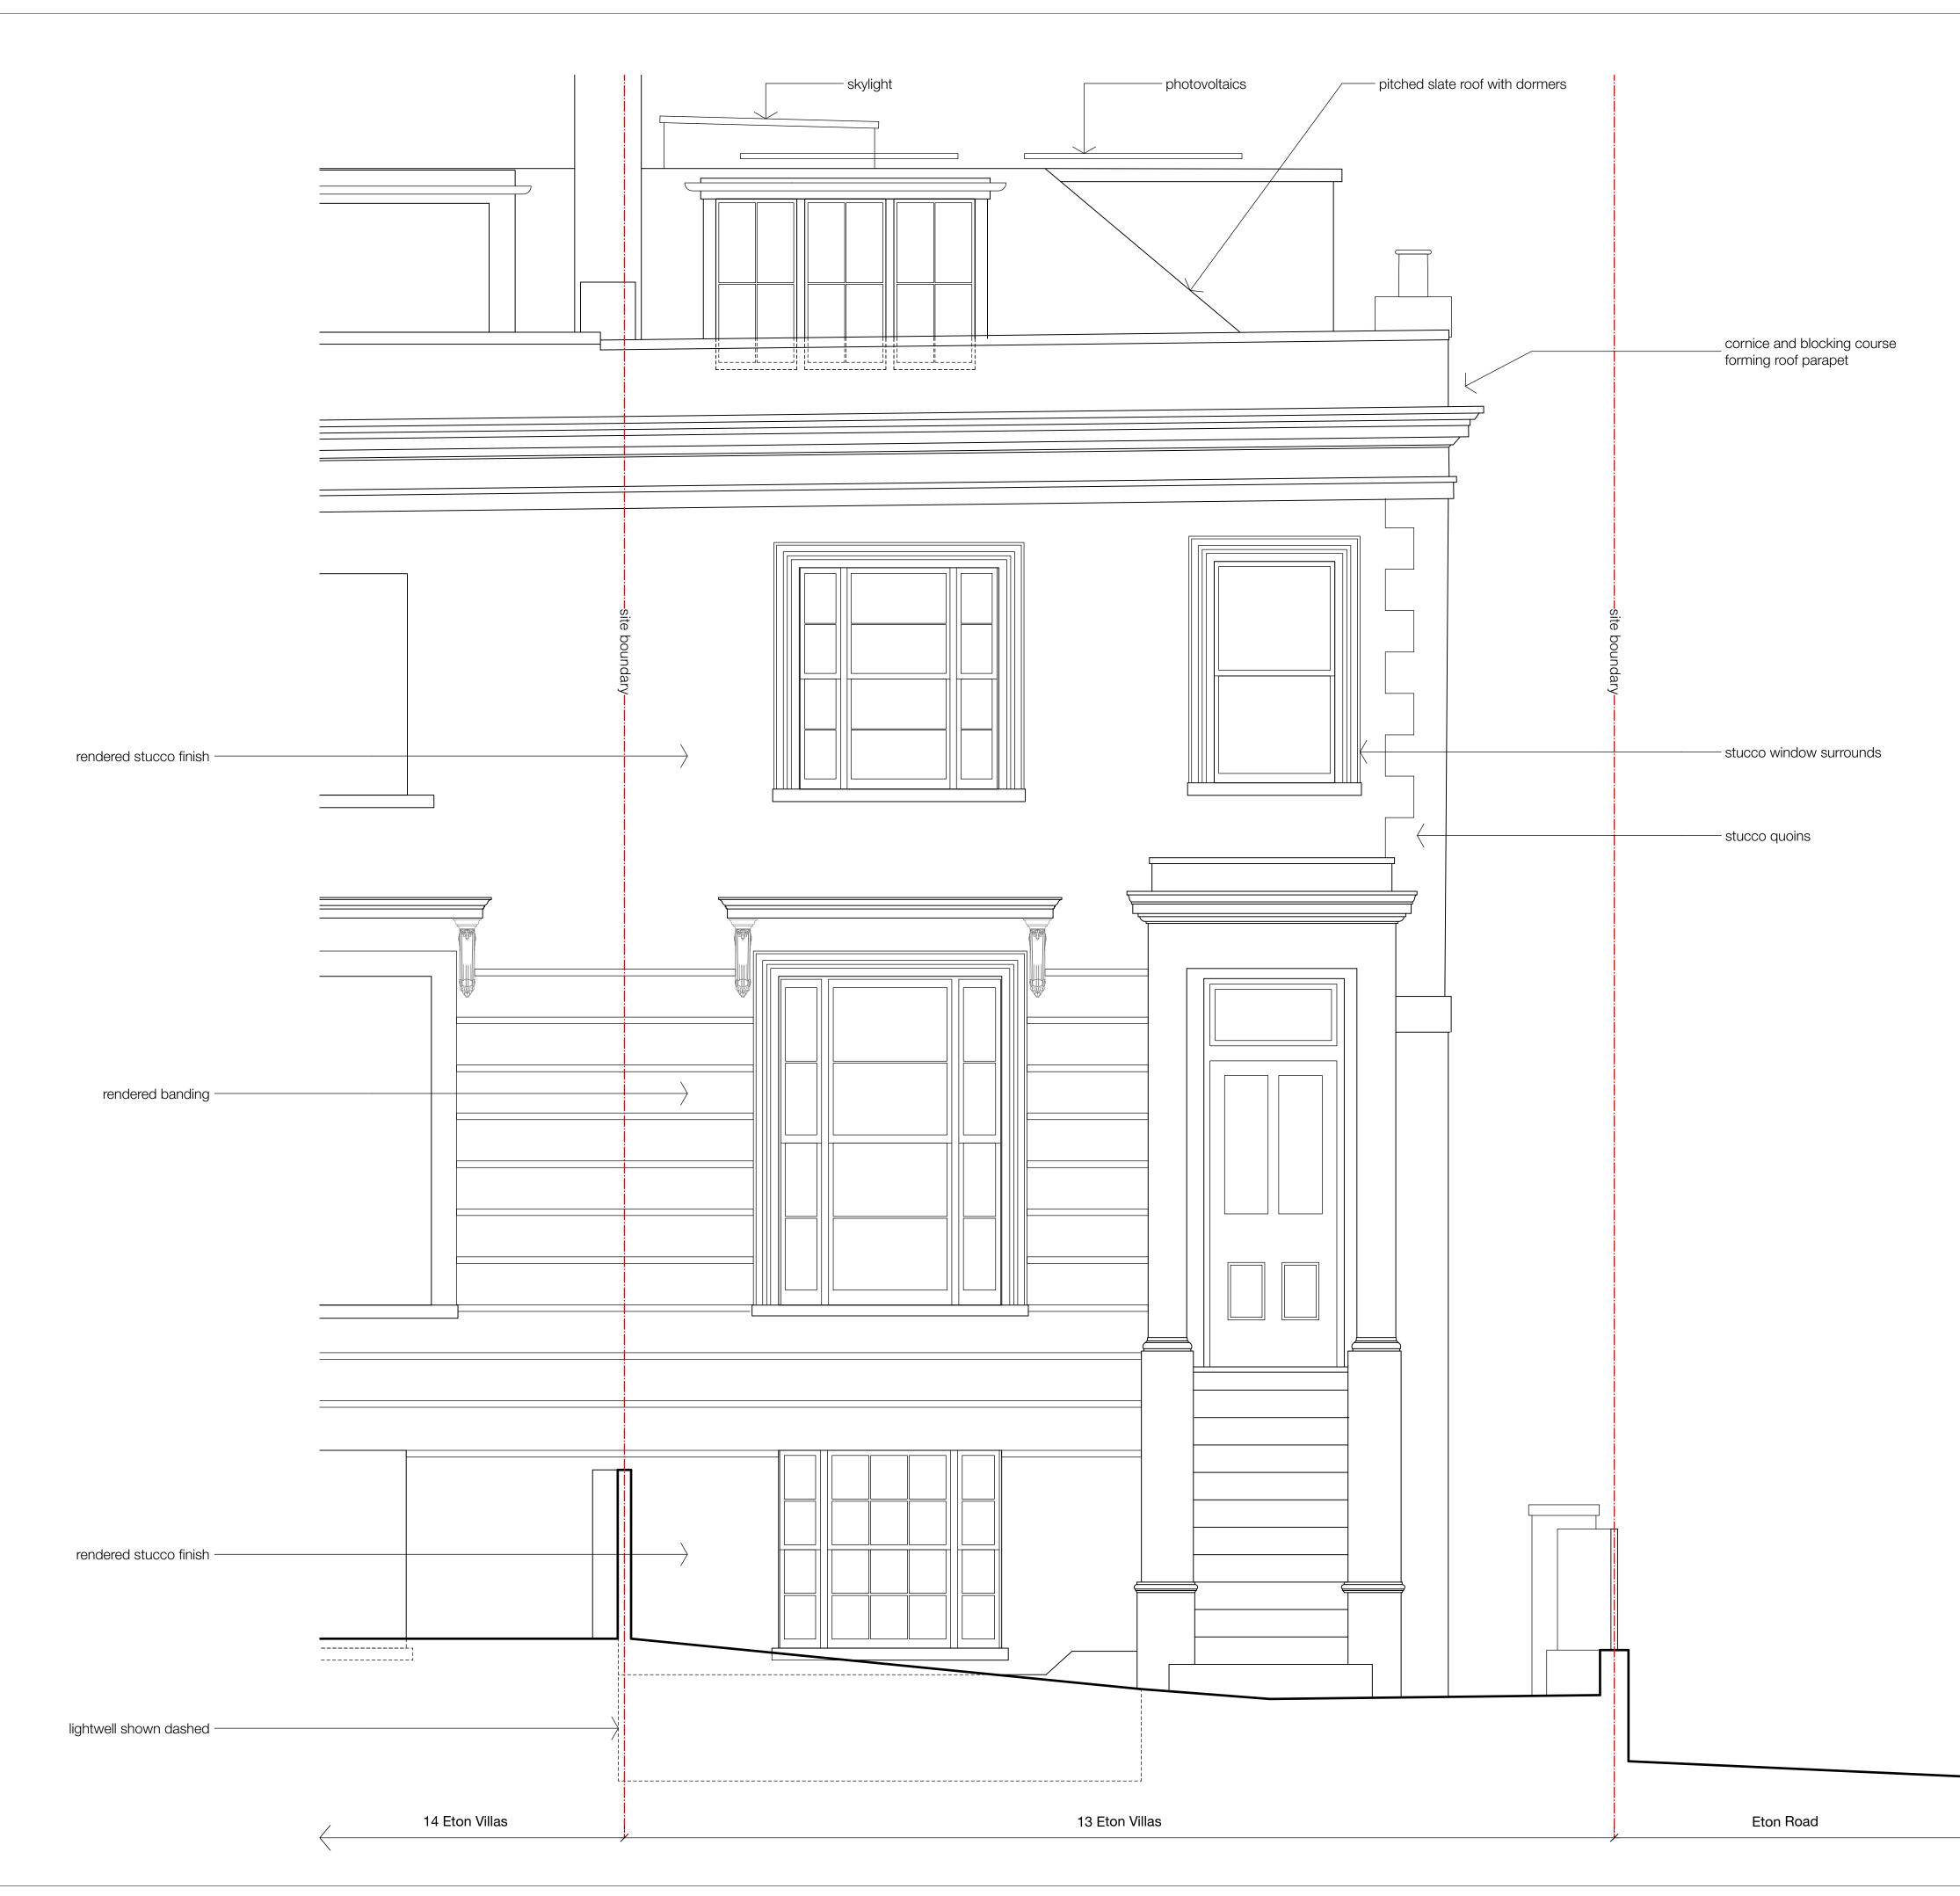

## STUDIO**CARVER**

37 Alfred Place London WC1E 7DP

|                                         | pitched slate roof<br>with dormers | photovolta              |
|-----------------------------------------|------------------------------------|-------------------------|
|                                         |                                    |                         |
| stucco quoins<br>rendered stucco finish |                                    |                         |
| cast iron railings to balconies         |                                    |                         |
| side gate                               |                                    | protrusion<br>on facade |
| Eton Road                               |                                    |                         |

# FOR PLANNING

Max Neuberger + Sarah Woodland

<sup>scale</sup> 1:50 @ A3

client

project

13 Eton Villas

drawing title

Existing Rear Elevation

drawing no
2301\_EX\_201

rev