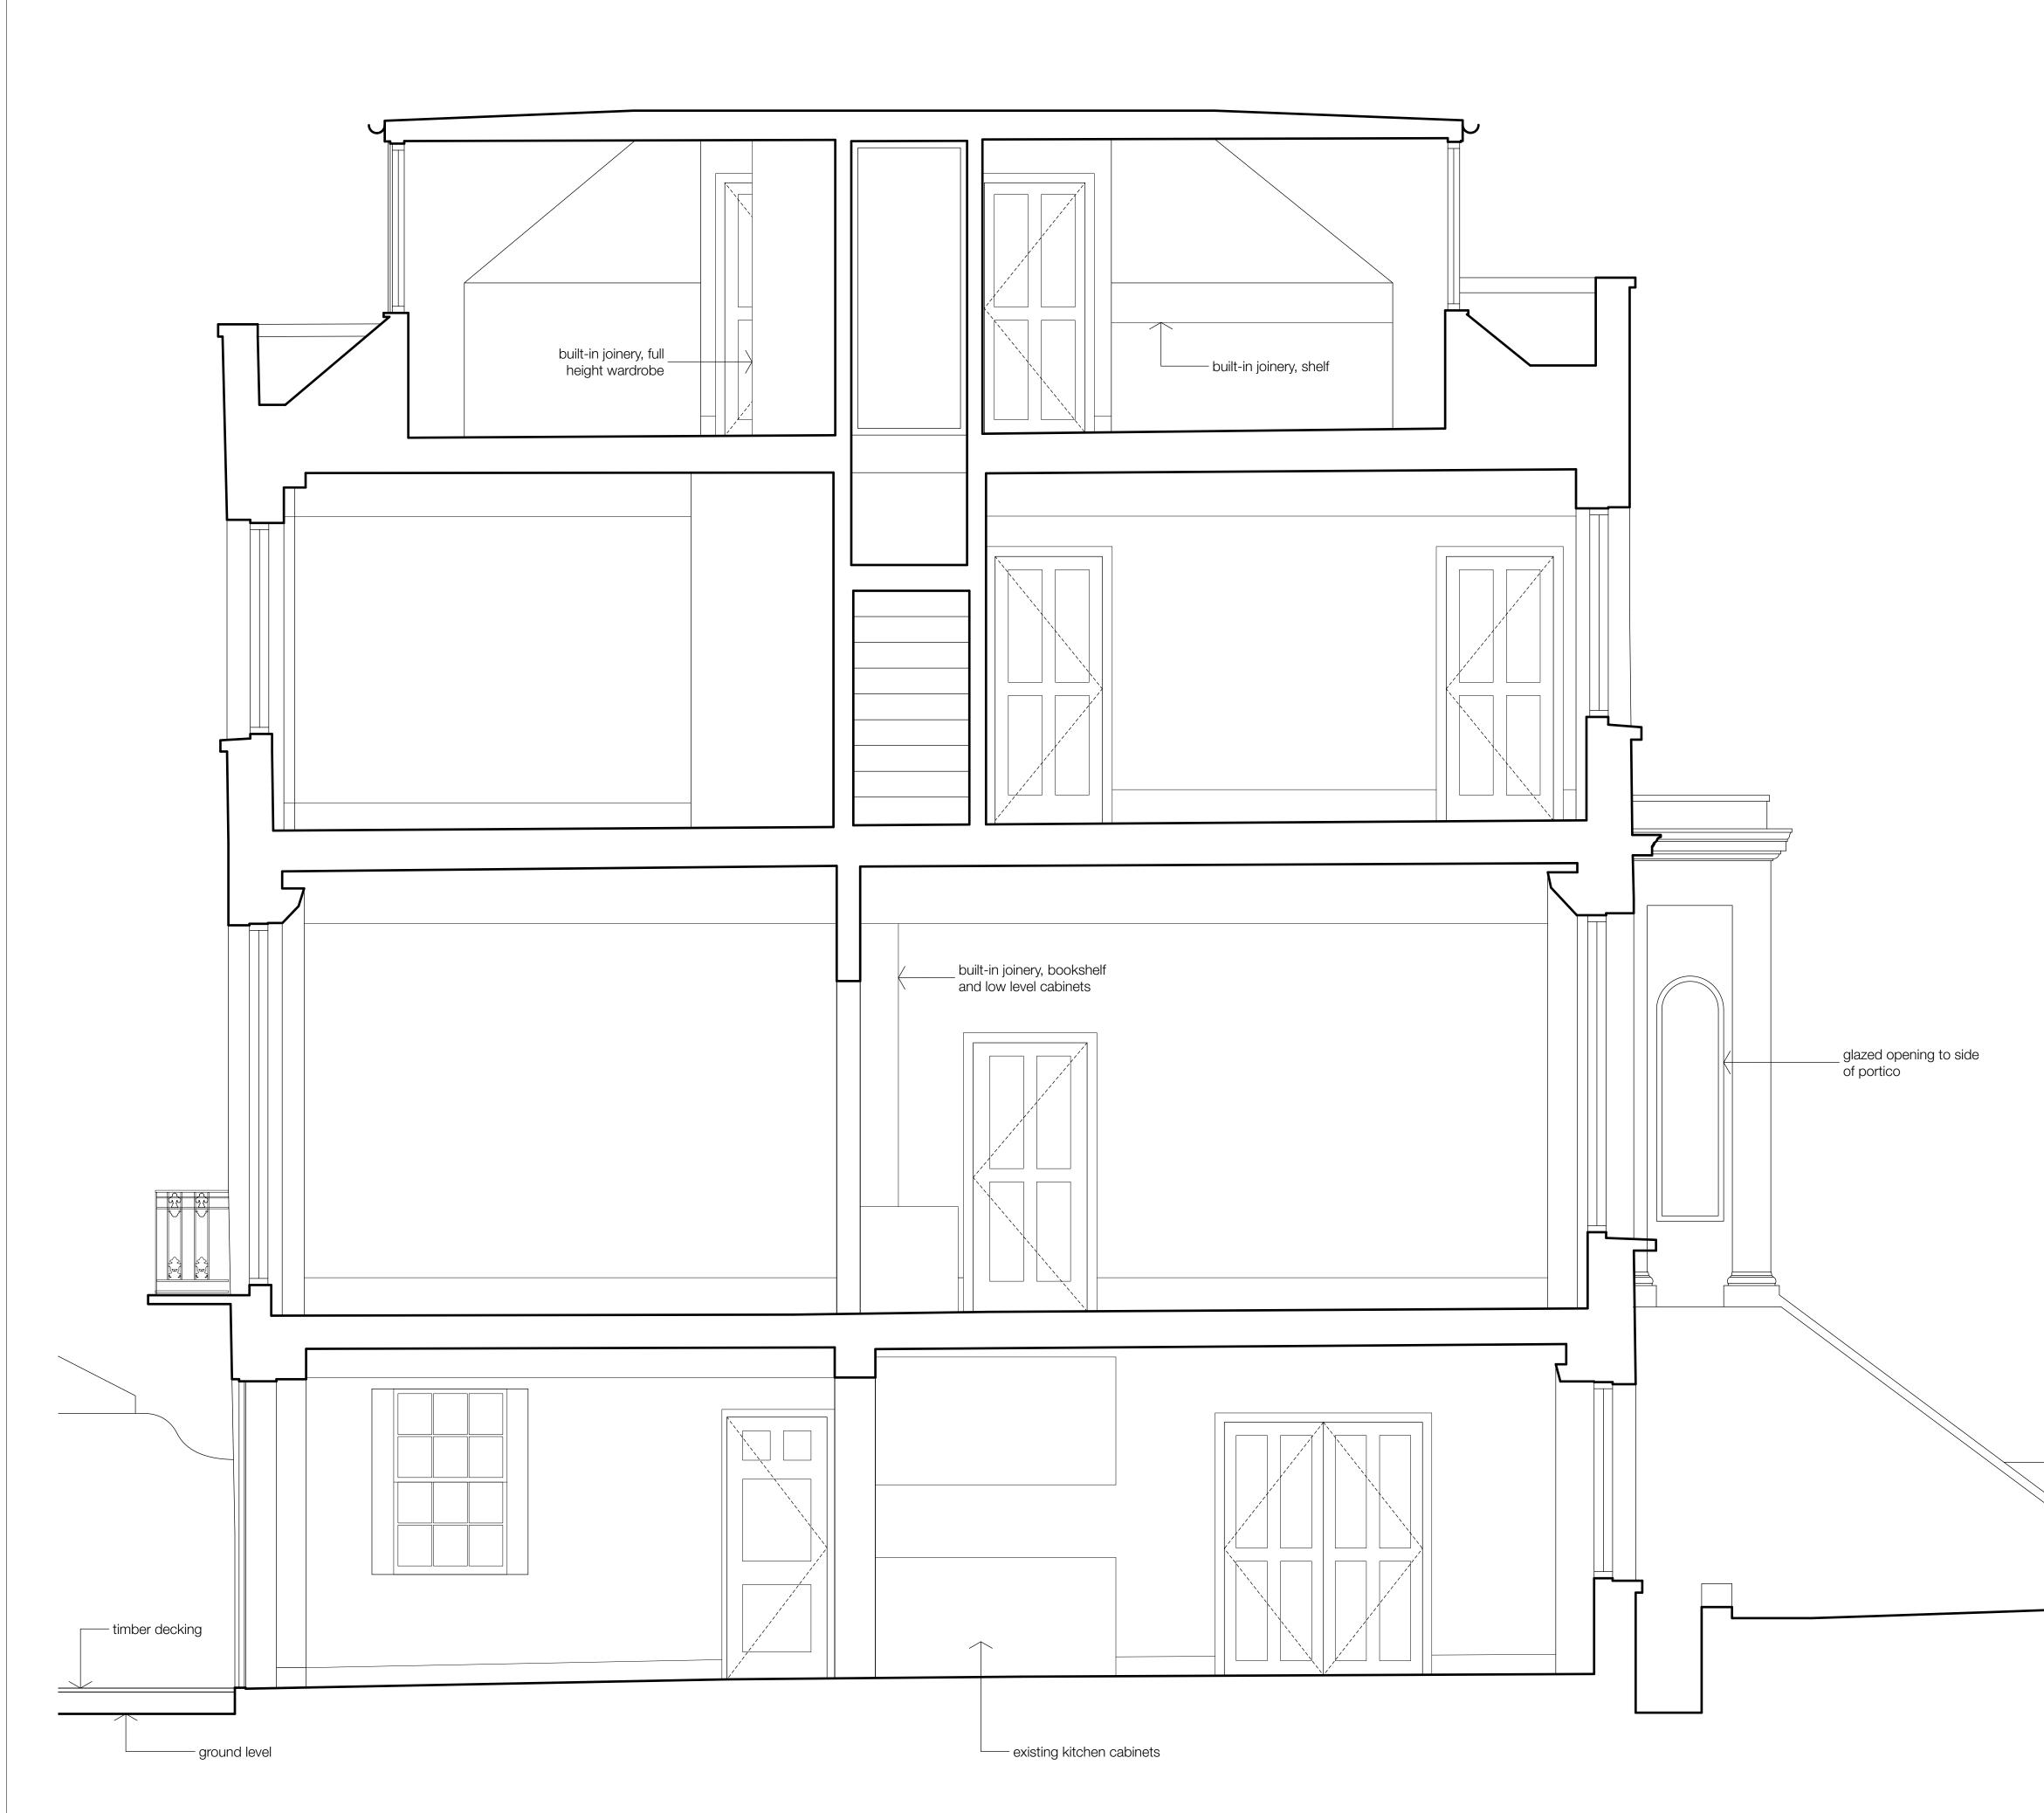

| h | Woodland |  |
|---|----------|--|

FOR PLANNING

2301\_EX\_300 SECTION A

### STUDIO**CARVER**

37 Alfred Place London WC1E 7DP T: 020 7096 1257

Floor Plan

rev

E: mail@studiocarver.co.uk W: www.studiocarver.co.uk

-- FOR PLANNING

2301\_EX\_300 SECTION A

03.03.23

2301\_EX\_300 SECTION A

### STUDIO**CARVER**

37 Alfred Place London WC1E 7DP

---

FOR PLANNING

03.03.23

scale 0 0.5 1 

2301\_EX\_300 SECTION A 

built-in joinery, shelf —

### STUDIO**CARVER**

37 Alfred Place London WC1E 7DP T: 020 7096 1257 E: mail@studiocarver.co.uk

W: www.studiocarver.co.uk

| Plan |     |
|------|-----|
|      | rev |
|      | -   |

low-level door to eaves storage

— built-in joinery, cabinets

-- FOR PLANNING

03.03.23

scale

|        | client                     |
|--------|----------------------------|
|        | Max Neuberger + Sarah Wood |
| 2 2.5m | scale                      |
|        | 1:50 @ A3                  |
|        | project                    |
|        | 13 Eton Villas             |
|        | drawing title              |
|        | Existing Roof Plan         |
|        | drawing no                 |
|        | 2301_EX_104                |
|        |                            |