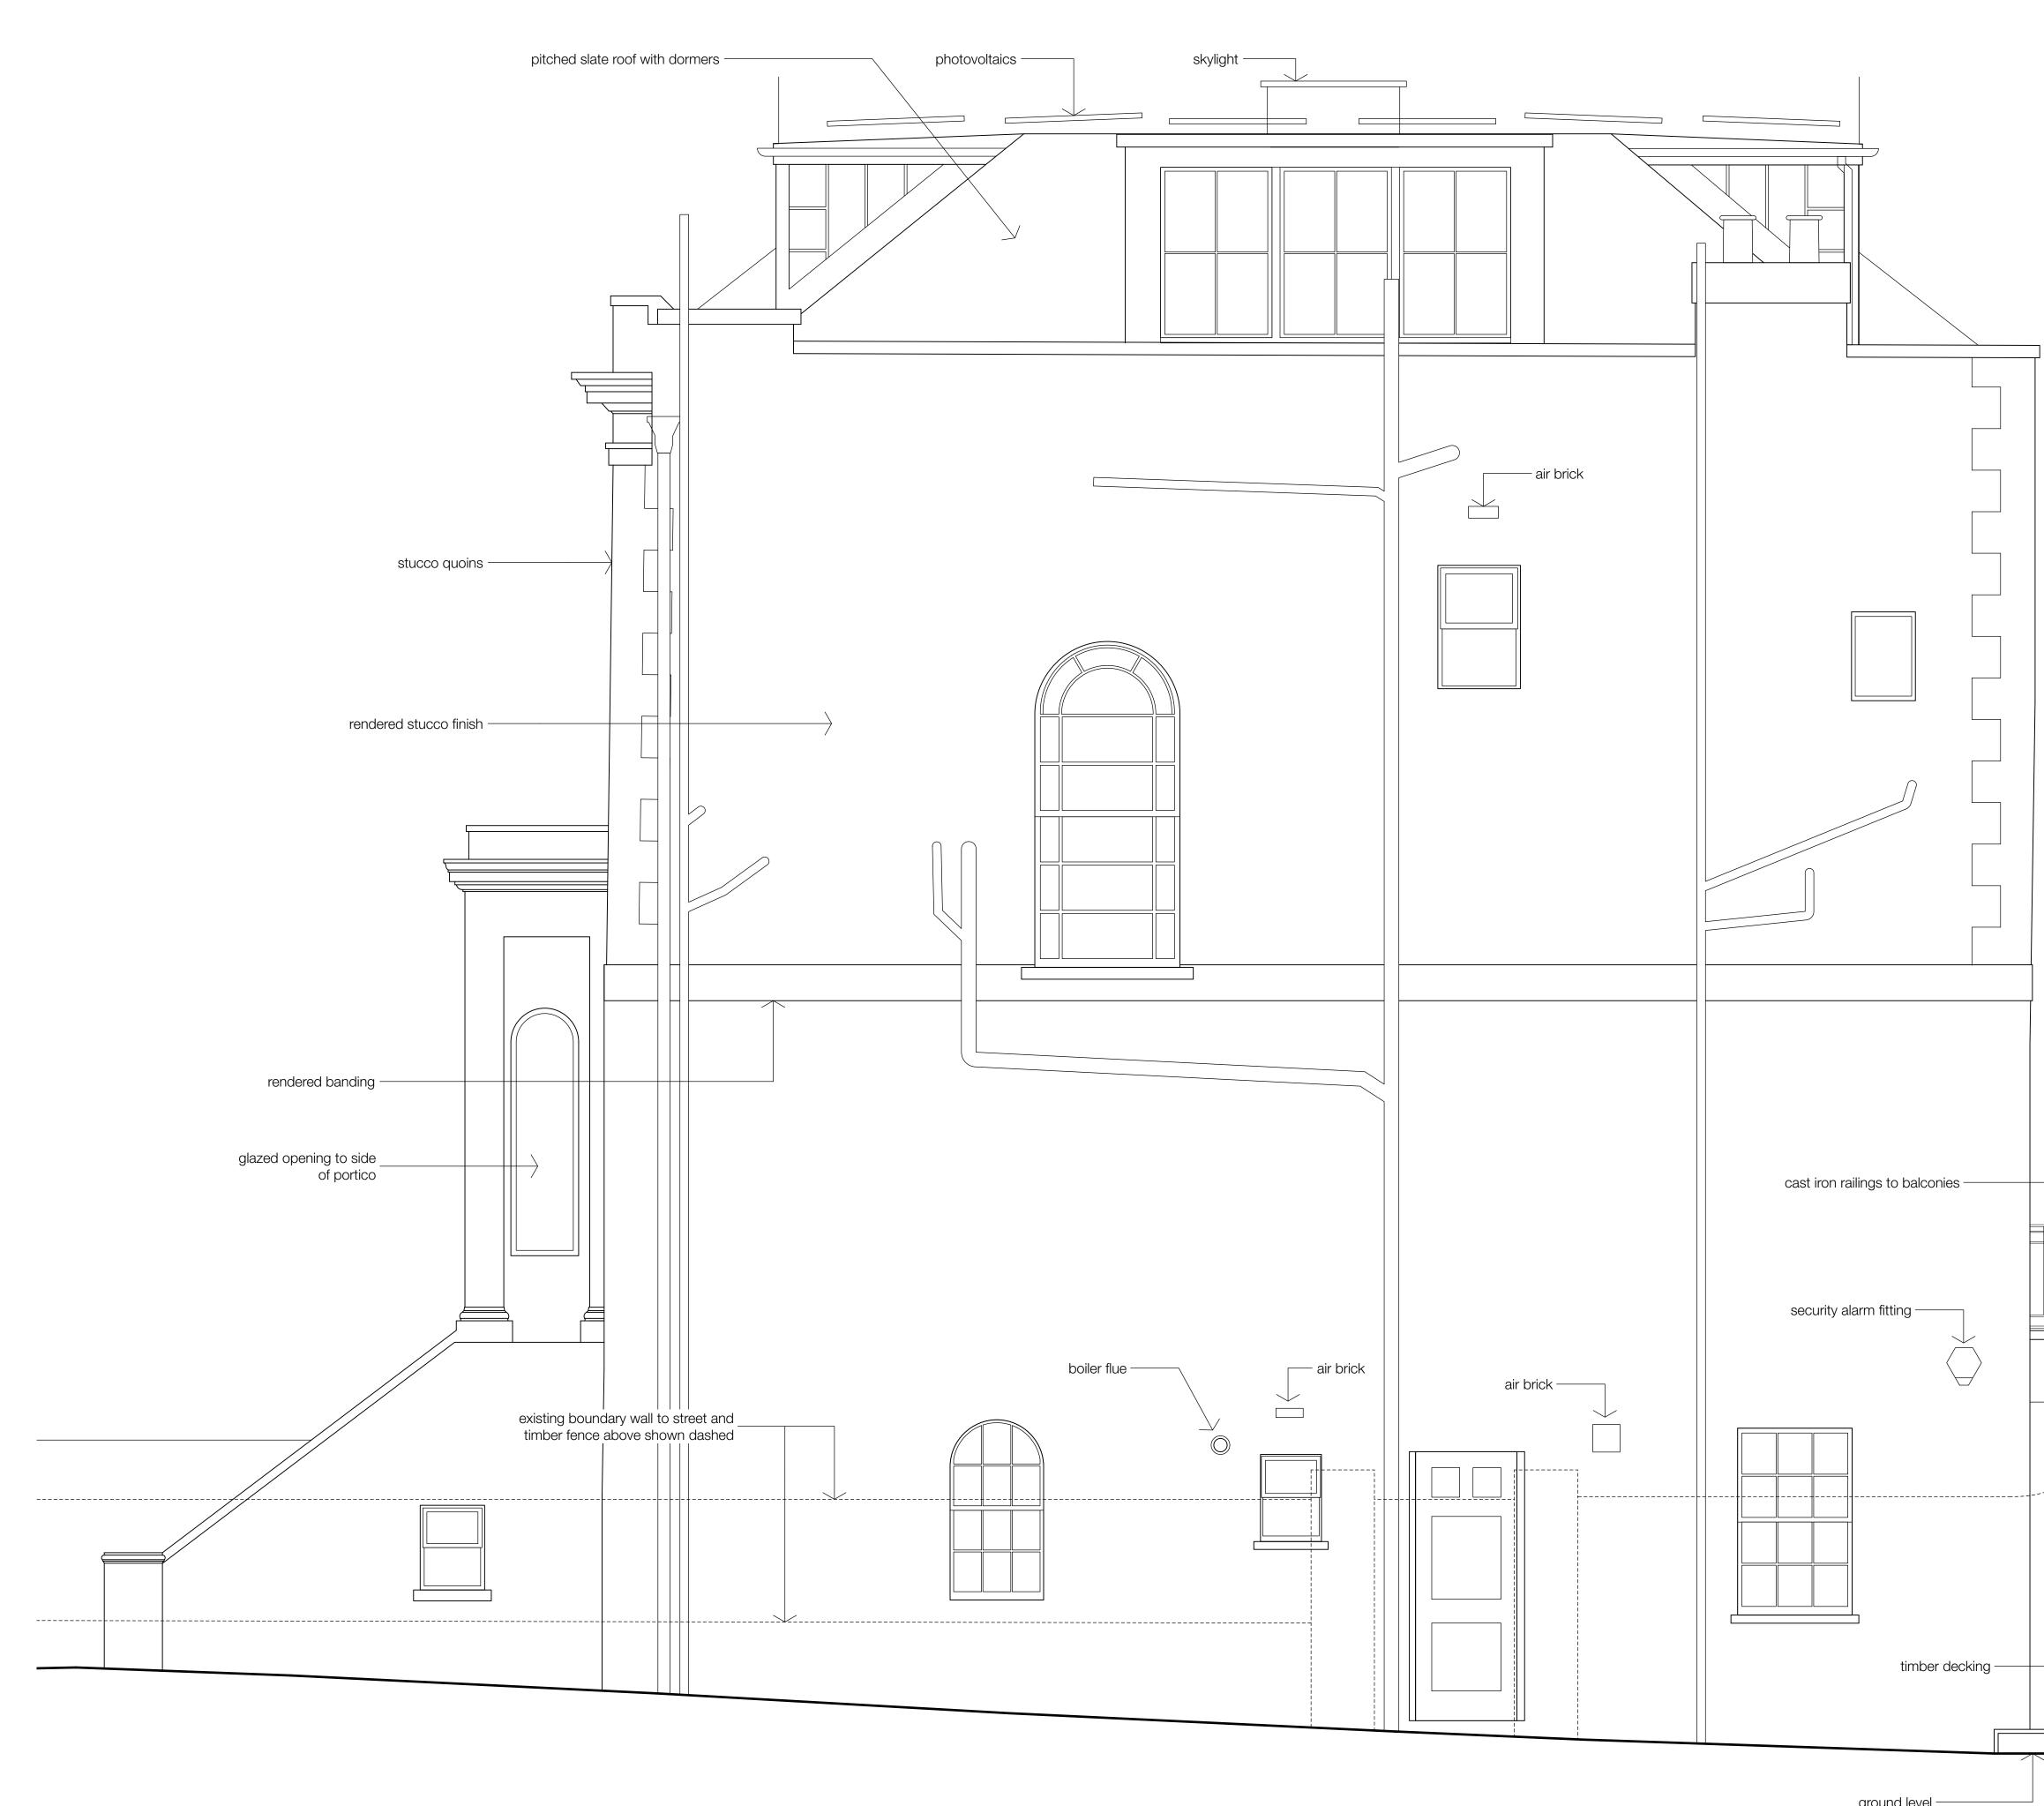

# FOR PLANNING

<sup>client</sup> Max Neuberger + Sarah Woodland

<sup>scale</sup> 1:50 @ A3

project

13 Eton Villas

drawing title

Existing Front Elevation

drawing no
2301\_EX\_200

## STUDIO**CARVER**

37 Alfred Place London WC1E 7DP

|                                         | pitched slate roof<br>with dormers | photovolta              |
|-----------------------------------------|------------------------------------|-------------------------|
|                                         |                                    |                         |
| stucco quoins<br>rendered stucco finish |                                    |                         |
| cast iron railings to balconies         |                                    |                         |
| side gate                               |                                    | protrusion<br>on facade |
| Eton Road                               |                                    |                         |