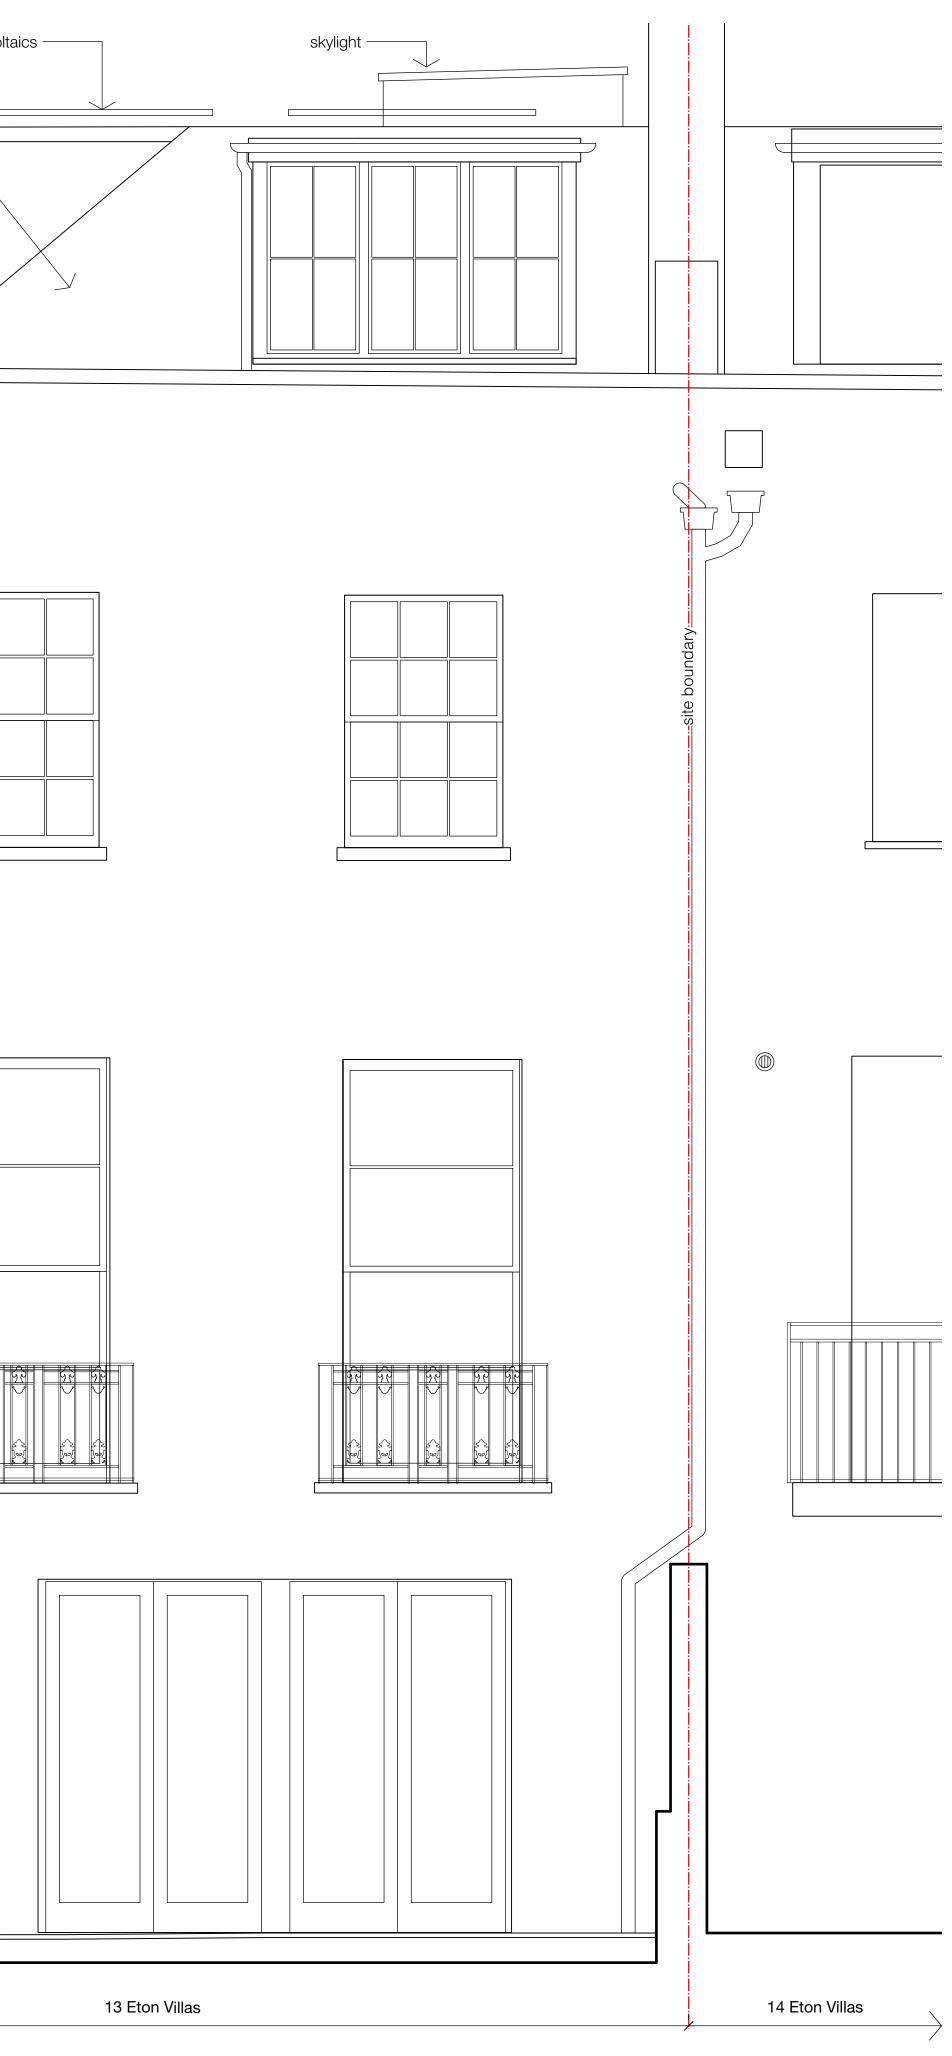

# FOR PLANNING

<sup>client</sup> Max Neuberger + Sarah Woodland

<sup>scale</sup> 1:50 @ A3

project

13 Eton Villas

drawing title

Existing Front Elevation

drawing no
2301\_EX\_200

## STUDIO**CARVER**

37 Alfred Place London WC1E 7DP

|                                         | pitched slate roof<br>with dormers | photovolta              |
|-----------------------------------------|------------------------------------|-------------------------|
|                                         |                                    |                         |
| stucco quoins<br>rendered stucco finish |                                    |                         |
| cast iron railings to balconies         |                                    |                         |
| side gate                               |                                    | protrusion<br>on facade |
| Eton Road                               |                                    |                         |