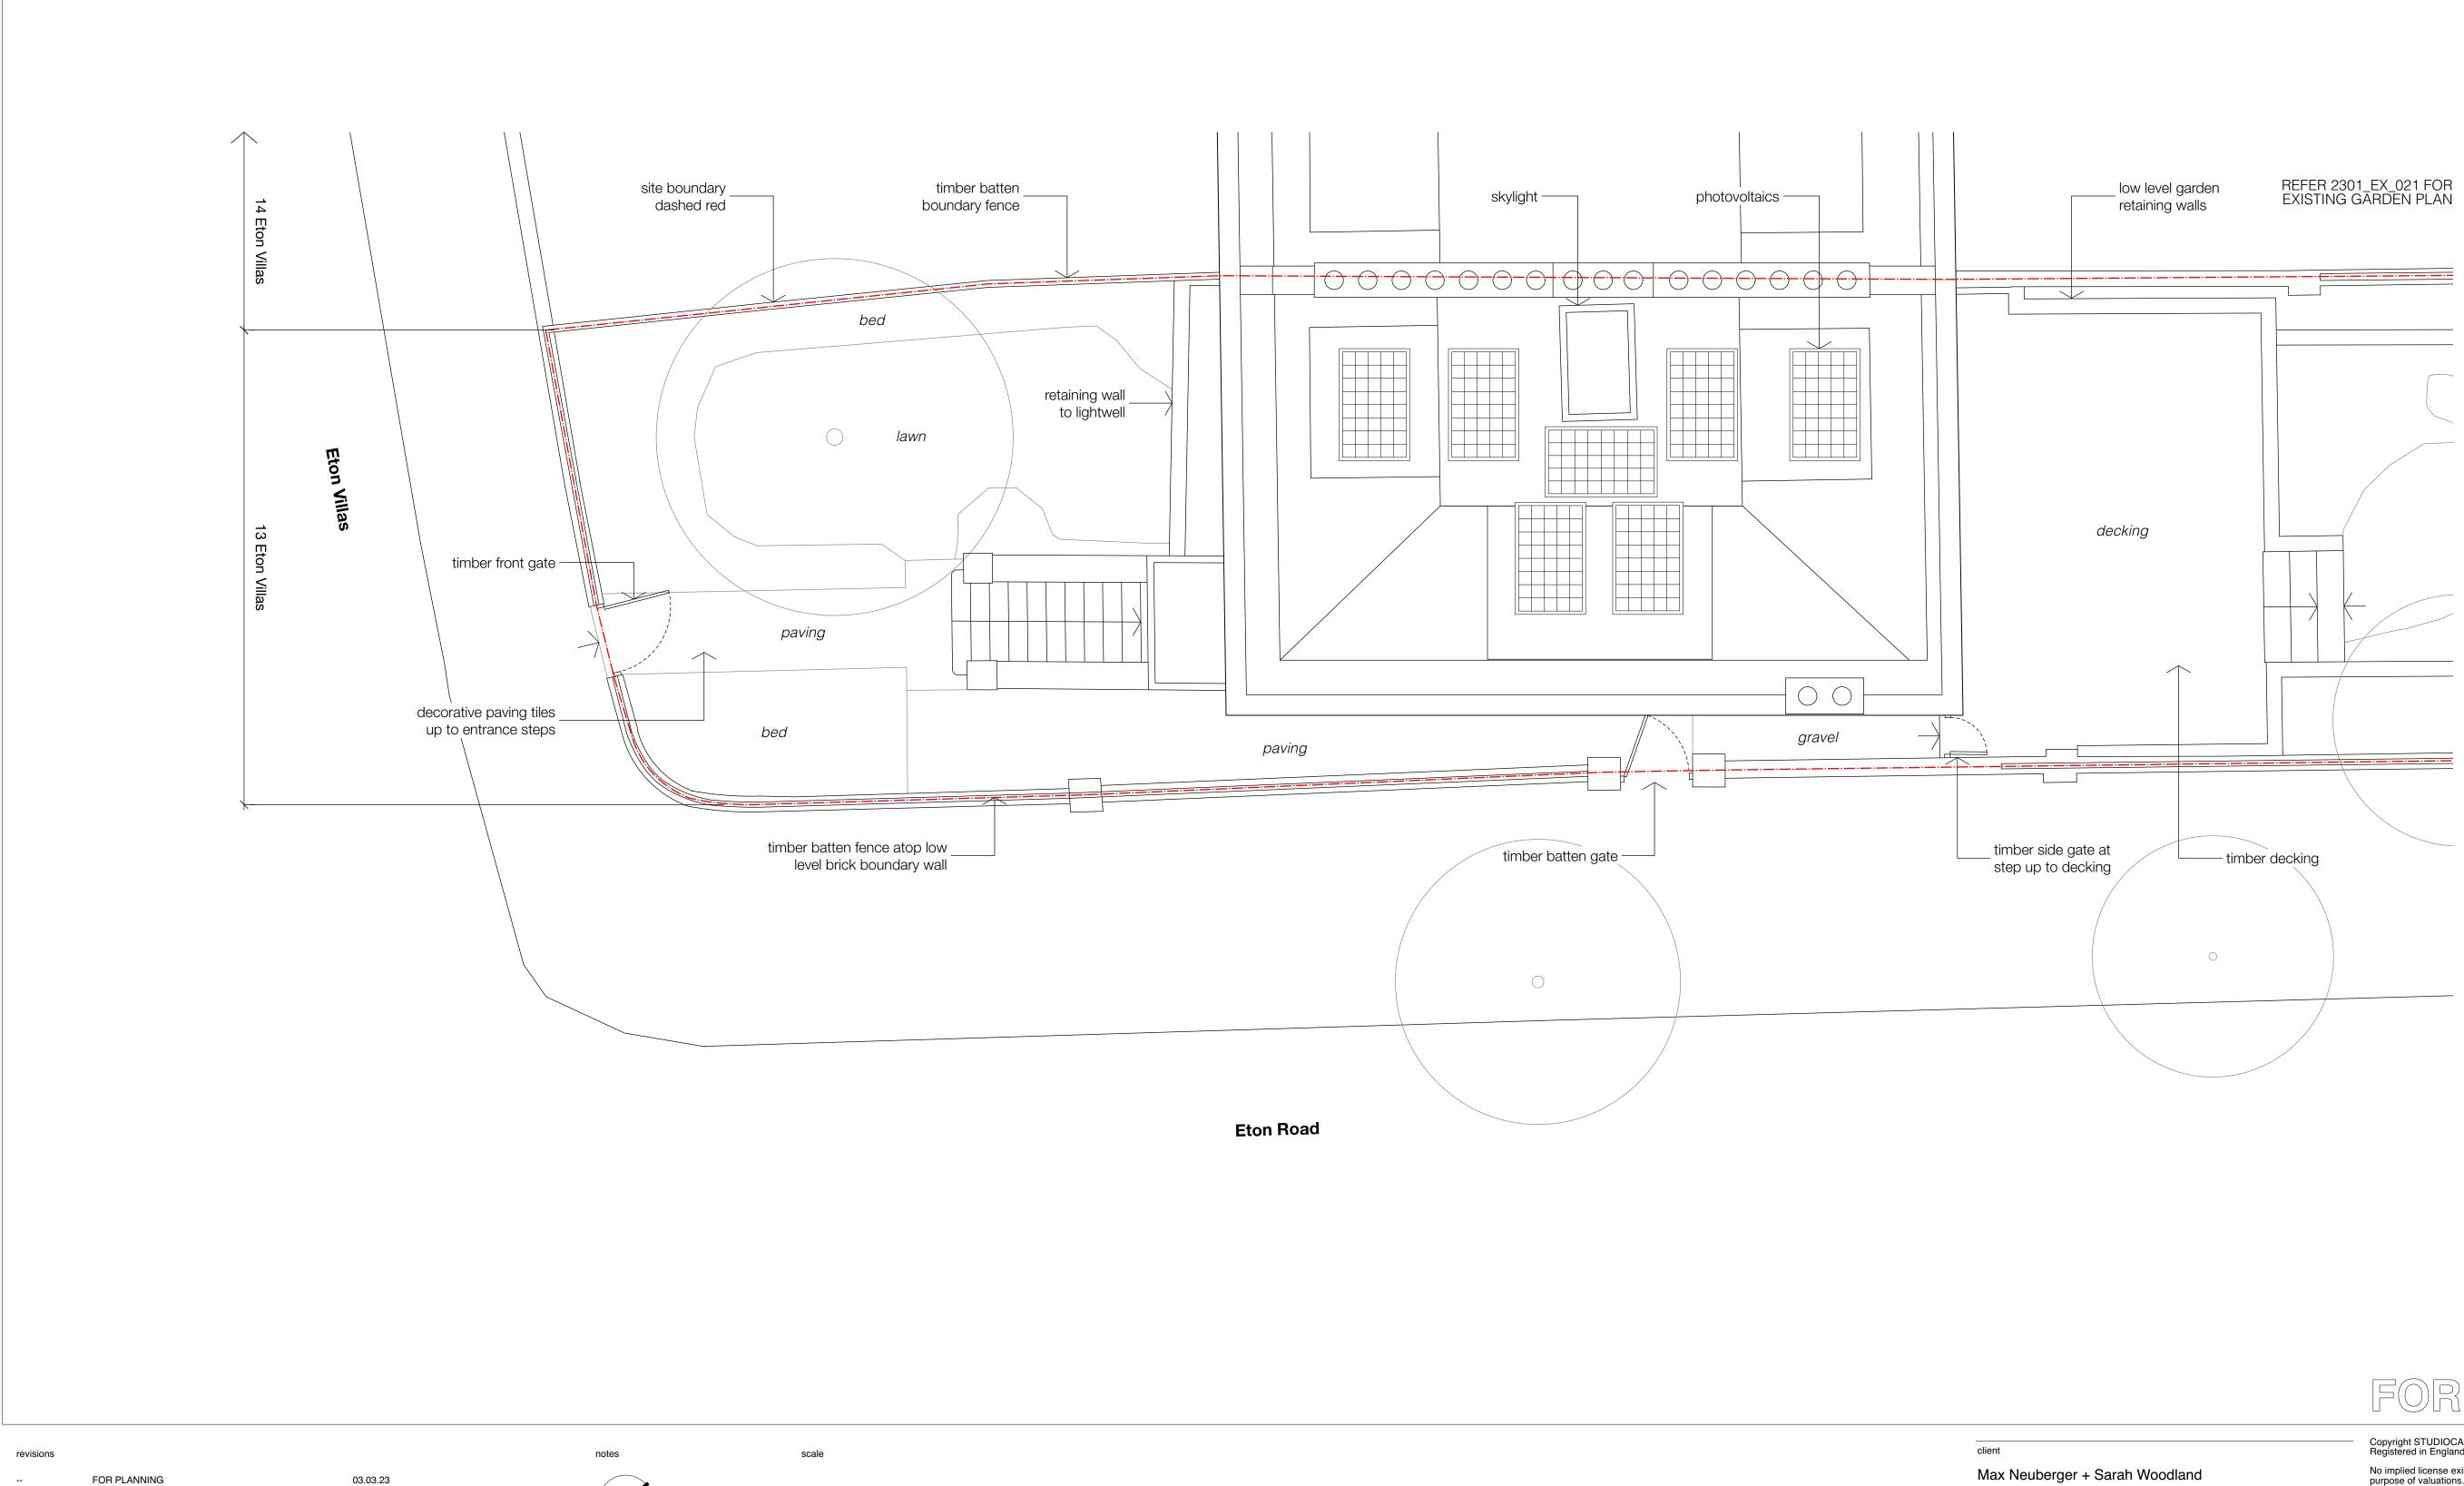

---

revisions

|          | client                    |
|----------|---------------------------|
|          | Max Neuberger + Sarah W   |
| <br>4 5m | scale                     |
|          | 1:100 @ A3                |
|          | project                   |
|          | 13 Eton Villas            |
|          | drawing title             |
|          | Existing Site Plan - Rear |
|          | drawing no                |
|          | 2301_EX_021               |