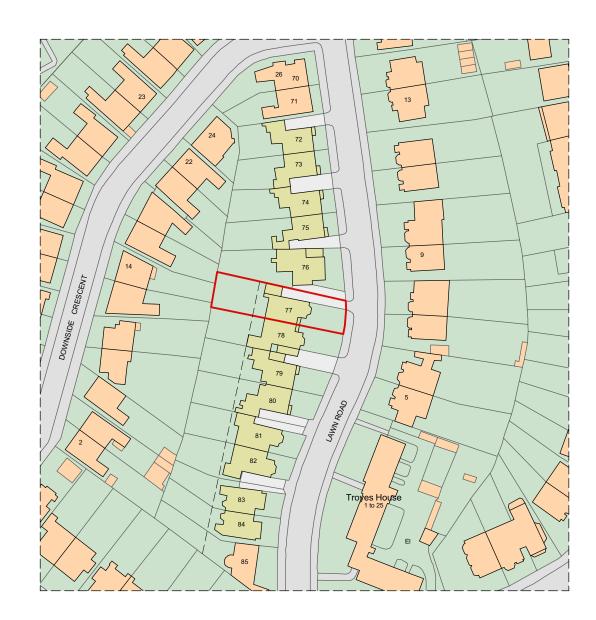

| Project            |                      | <b>T</b> A |          |
|--------------------|----------------------|------------|----------|
| 77 Lawn Road       |                      |            | IA       |
| NW3 2XB            |                      |            |          |
| Drawing Title      | Status               | Drawn      | Checked  |
| Site Drawings      | Information          | EN         | ET       |
|                    | Scale                |            | Date     |
| Site Location Plan | 1:1250 @ A3          |            | Dec 2022 |
|                    | Drwg. No. & Revision |            |          |
|                    | 010-S01 - P10        |            |          |

Xavier Menguy & Laura Boholan Projec

Clien