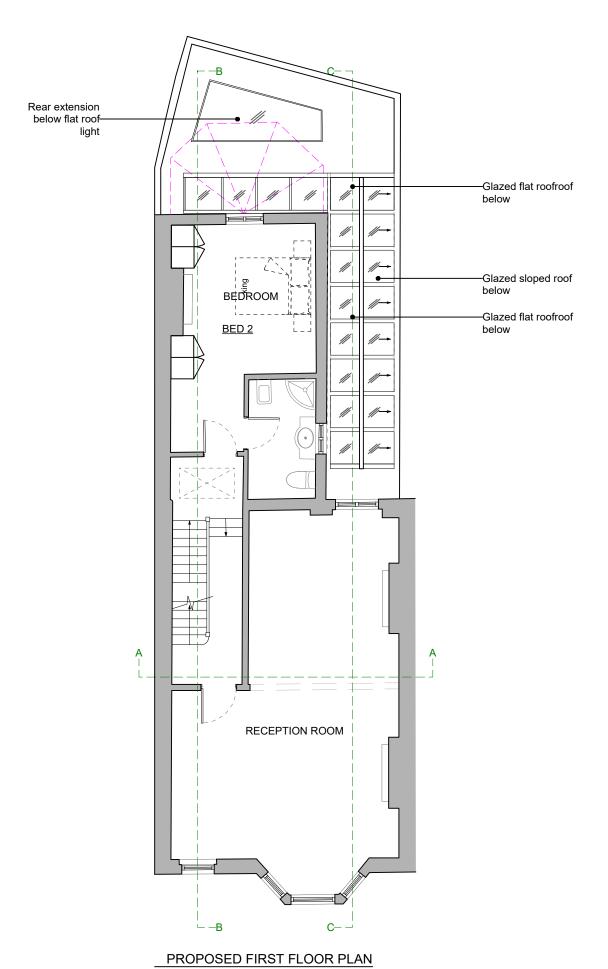

## PROPOSED FIRST FLOOR PLAN

PROJECT NO: DRAWING NO: REVISION: SCALE @ SIZE:

P1069 PL102 - 1:100 @

START DATE: FIRST AUTHOR: A3

RS

PEEK | Architecture + Design Ltd

Address: 12-13 Poland Street, London, W1F 8QB v.peekarchitecture.co.uk | Email:georgina@peekarchitecture.co.uk | Tel:0207 734 3094