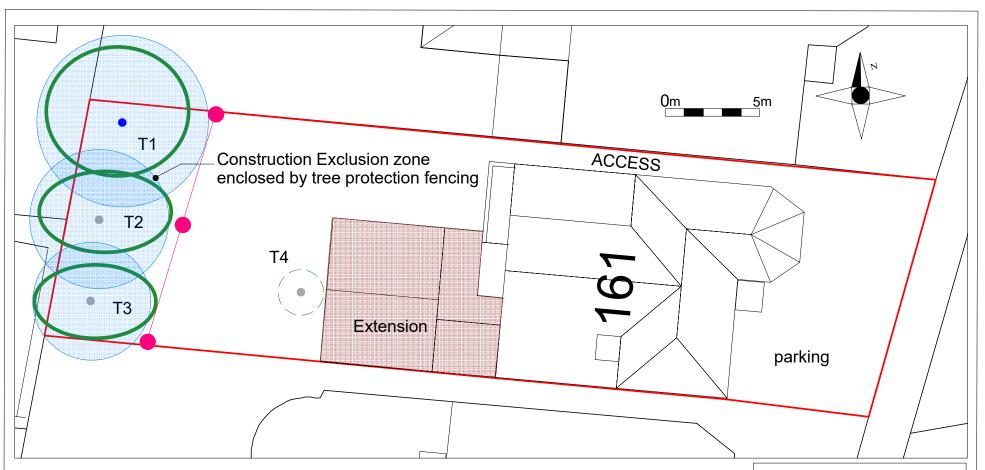

## Based on site plan by Altaras Architects

To be read in conjunction with Tree report by Moore Partners in line with BS5837:2012

Original is in colour a monochrome copy shouldnot be relied on.

A topographical survey was not available for the tree positions within the site. The trees were measured using simple triangulation techniques. Though care is taken discrepancies can occur and if great accuracy is needed a topographical survey should be commissioned.

Dimensions should be verified on site.

T1 - Sycamore

T2 - Sycamore

T3 - Sycamore

T4 - Norway spruce