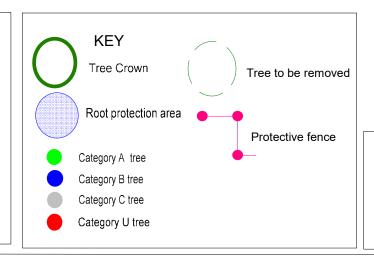

## Based on site plan by Altaras Architects

To be read in conjunction with Tree report by Moore Partners in line with BS5837:2012

Original is in colour a monochrome copy shouldnot be relied on.

A topographical survey was not available for the tree positions within the site. The trees were measured using simple triangulation techniques. Though care is taken discrepancies can occur and if great accuracy is needed a topographical survey should be commissioned.