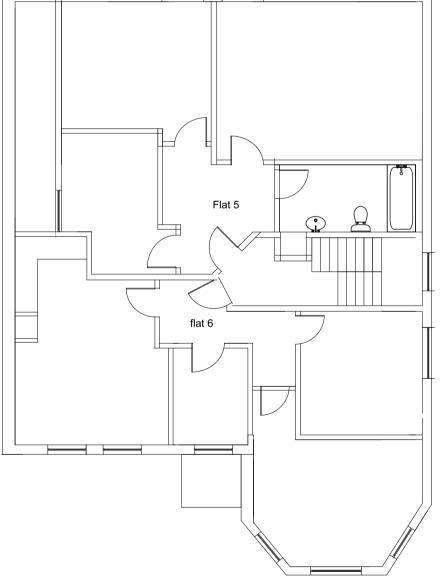

|  | ſ |  |  |
|--|---|--|--|
|  |   |  |  |
|  |   |  |  |
|  |   |  |  |

EXISTING SECOND FLOOR PLAN

EXISTING ROOF PLAN

| ALIARAS ARCHITECTORE LTD<br>41 High Street, Barkway<br>Herts. SG8 8EA<br>Tel : 01763 848952<br>Fax: 01763 848001<br>email: dolores@altarasarchitecture.co.uk | Existing Plans      | Drawing No. TH - WEL - P01        |  |
|--------------------------------------------------------------------------------------------------------------------------------------------------------------|---------------------|-----------------------------------|--|
|                                                                                                                                                              | PROPOSED EXTENSIONS | Scale 1:100 @A2   Date March 2023 |  |
|                                                                                                                                                              | LONDON NW6 2LG      | Checked By DA                     |  |
| ALTARAS ARCHITECTURE LTD                                                                                                                                     | 161 WEST END LANE,  | Drawn By DA                       |  |