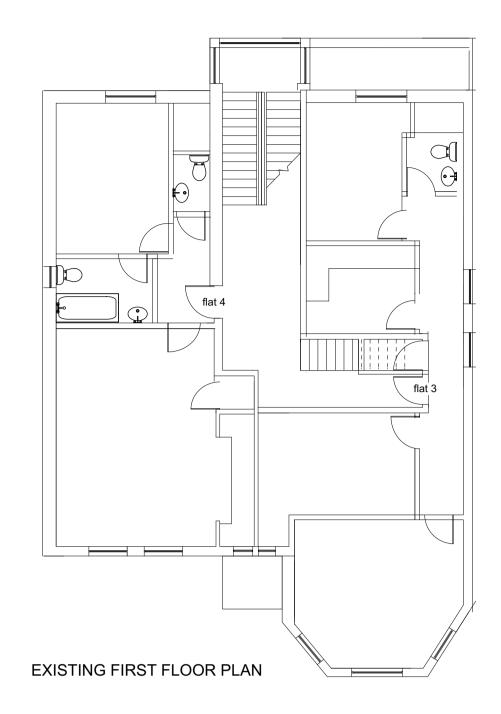

|  | ſ |  |  |
|--|---|--|--|
|  |   |  |  |
|  |   |  |  |
|  |   |  |  |

EXISTING SECOND FLOOR PLAN

EXISTING ROOF PLAN

| ALIARAS ARCHITECTORE LTD<br>41 High Street, Barkway<br>Herts. SG8 8EA<br>Tel : 01763 848952<br>Fax: 01763 848001<br>email: dolores@altarasarchitecture.co.uk | Existing Plans      | Drawing No. TH - WEL - P01        |  |
|--------------------------------------------------------------------------------------------------------------------------------------------------------------|---------------------|-----------------------------------|--|
|                                                                                                                                                              | PROPOSED EXTENSIONS | Scale 1:100 @A2   Date March 2023 |  |
|                                                                                                                                                              | LONDON NW6 2LG      | Checked By DA                     |  |
| ALTARAS ARCHITECTURE LTD                                                                                                                                     | 161 WEST END LANE,  | Drawn By DA                       |  |