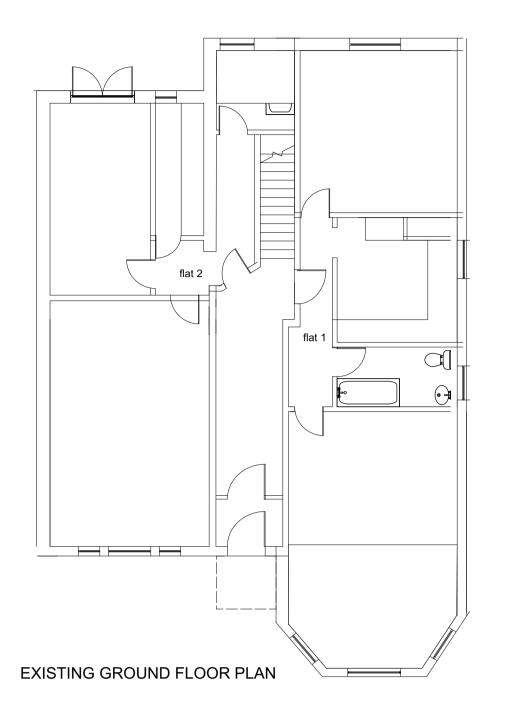

|  | ſ |  |  |
|--|---|--|--|
|  |   |  |  |
|  |   |  |  |
|  |   |  |  |

EXISTING SECOND FLOOR PLAN

EXISTING ROOF PLAN

| ALIARAS ARCHITECTORE LTD<br>41 High Street, Barkway<br>Herts. SG8 8EA<br>Tel : 01763 848952<br>Fax: 01763 848001<br>email: dolores@altarasarchitecture.co.uk | Existing Plans      | Drawing No. TH - WEL - P01        |  |
|--------------------------------------------------------------------------------------------------------------------------------------------------------------|---------------------|-----------------------------------|--|
|                                                                                                                                                              | PROPOSED EXTENSIONS | Scale 1:100 @A2   Date March 2023 |  |
|                                                                                                                                                              | LONDON NW6 2LG      | Checked By DA                     |  |
| ALTARAS ARCHITECTURE LTD                                                                                                                                     | 161 WEST END LANE,  | Drawn By DA                       |  |