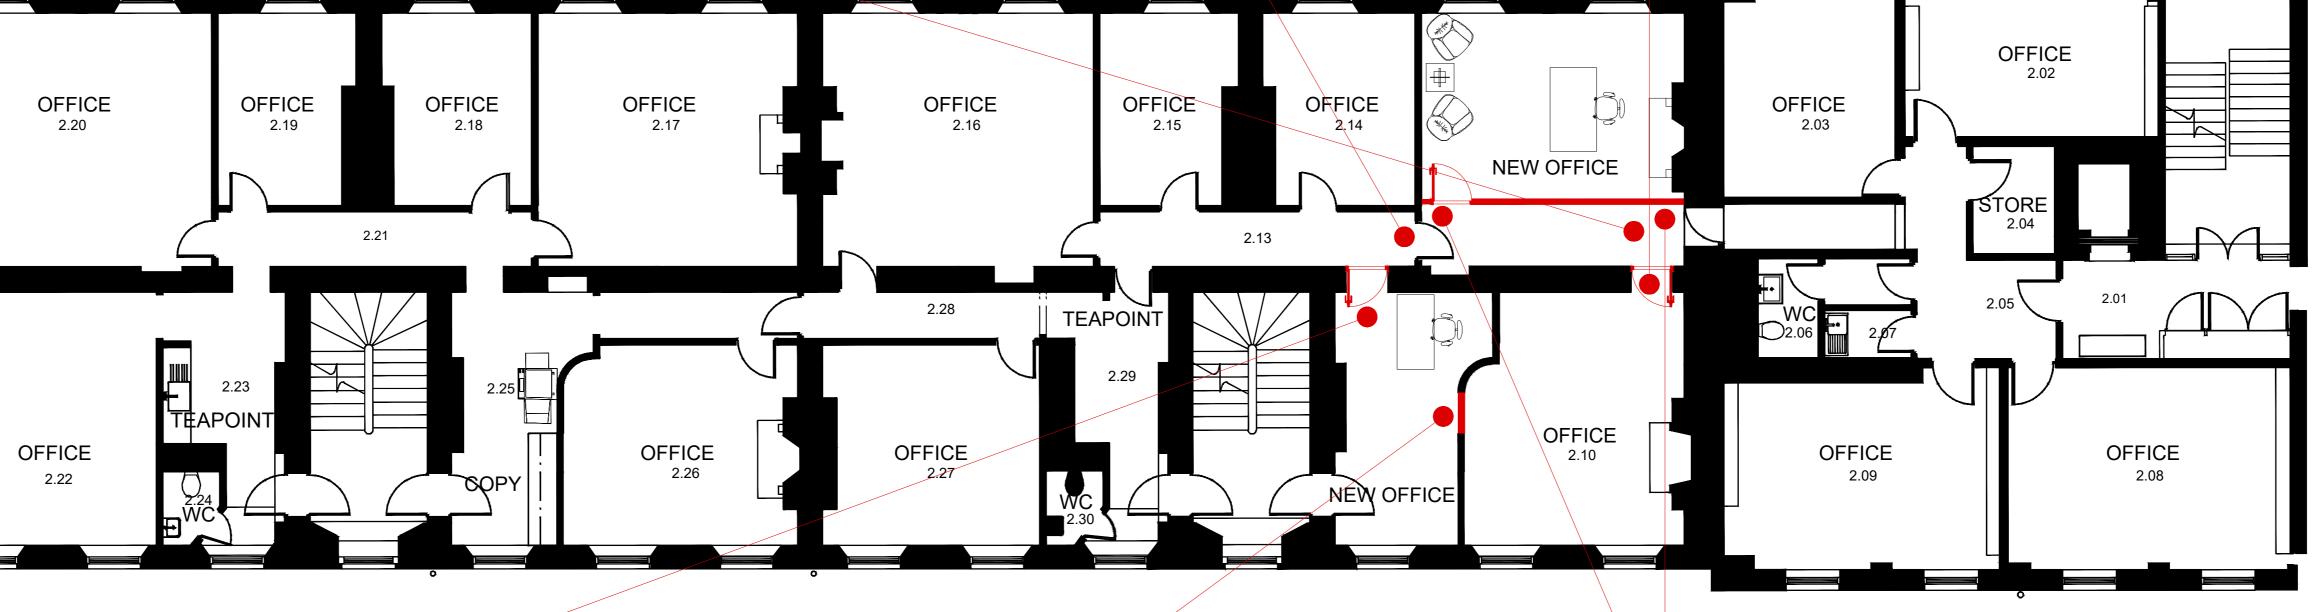

## OPOSED SECOND FLOOR LAYOUT

CLIENT: Atkin Chambers PROJECT ADDRESS: 2nd Floor 1 Atkin Building, London, WC1R5AT

DESCRIPTION: Existing site interior photos

DRAWING NO: HOI - 003

| S | SCALE:<br>NTS @ A0 | REV:                | THIS ELECTRONIC INFORMATION IS CONFIDENTIAL AND<br>NO USE IS PERMITTED OF IT OTHER THAN BY THE INTEN<br>SHALL IT BE DISCLOSED OR PASSED ON TO ANY OTHER<br>WITHOUT OUR EXPRESS PERMISSION.<br>THE DATA IS SUPPLIED ELECTRONICALLY FOR CONVEN                              |
|---|--------------------|---------------------|---------------------------------------------------------------------------------------------------------------------------------------------------------------------------------------------------------------------------------------------------------------------------|
|   | DRAWN BY:<br>McZ   | DATE:<br>03.03.2023 | HARD COPY WHICH WILL BE SUPPLIED ON REQUEST. NO<br>BE INFERRED FROM THE ELECTRONIC DATA UNLESS SP<br>ACCEPT NO LIABILITY FOR ANY EFFECT THAT THE TRAN<br>ANY COMPUTER OR SYSTEMS WHETHER IN RELATION T<br>YOUR RECEIPT OF THIS INFORMATION AND OPENING OF<br>THESE TERMS. |