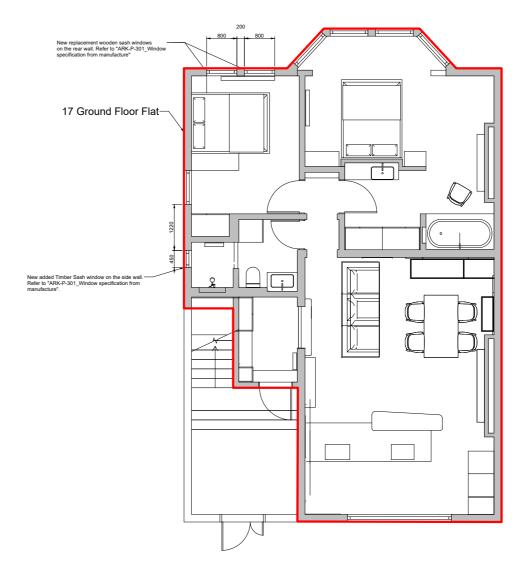

- 1. The proposed layout has been approved by building control based on planning regulation.

  2. Please refer to the quotation from
- window manufacture for the style of proposed windows.

Existing Ground Floor Plan Scale 1:100 @A3

Proposed Ground Floor Plan Scale 1:100 @A3

2 Woodview Mews London SE192BN 07479212411 louyu37@gmail.com

Project Name: Flat Ground Floor 17 Arkwright Rd, London NW3 6AA Date: 28/02/2023

Ground Flat (no. 17) Existing & Proposed
Ground Floor Plan Scale: 1:100