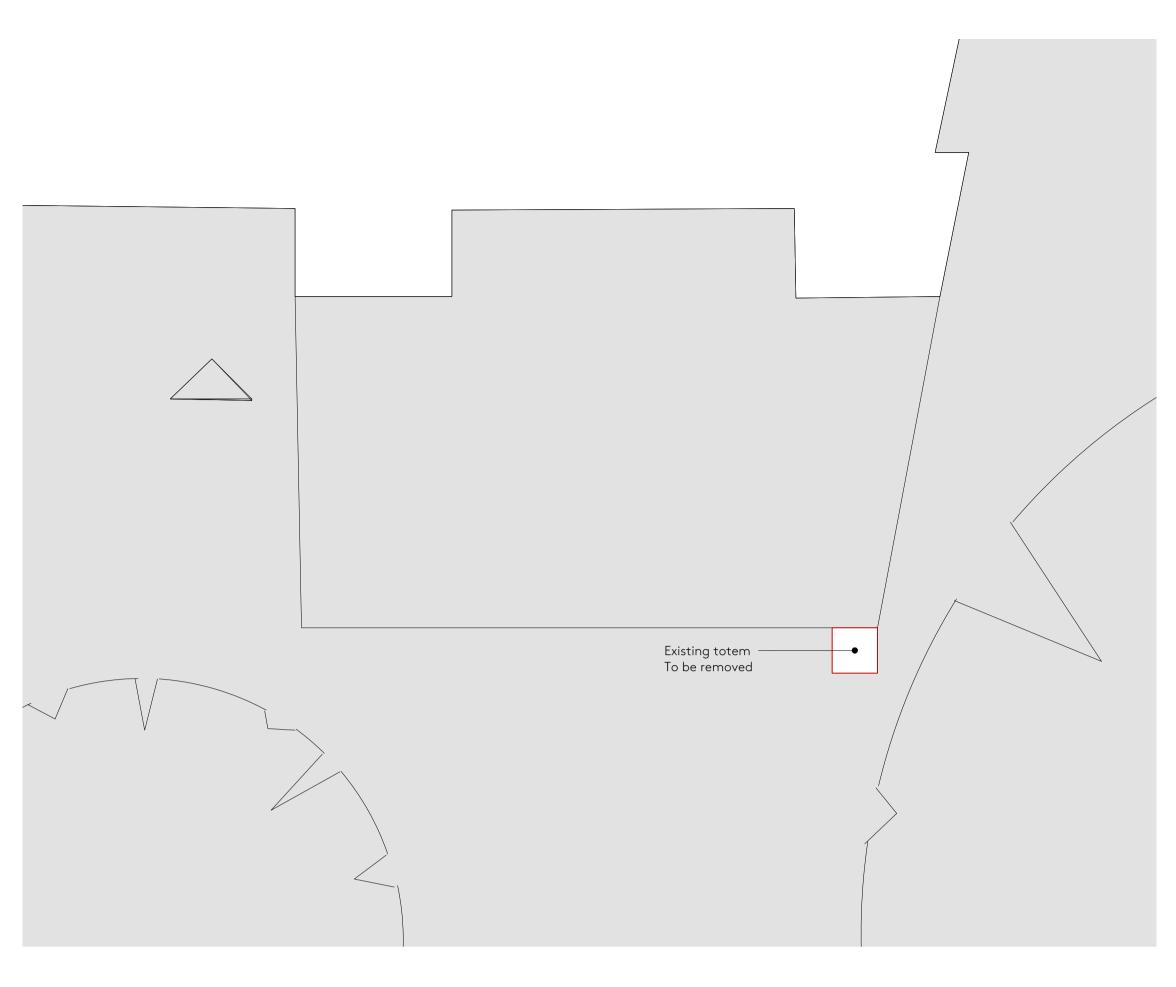

Totem 9 - Existing
Scale: 1:50

GENERAL NOTES

DO NOT SCALE DRAWINGS. USE DIMENSIONED DRAWINGS ONLY. ALL DIMENSIONS TO BE CHECKED PRIOR TO COMMENCEMENT OF ANY WORKS, AND / OR PREPARTION OF ANY SHOP DRAWINGS. ALL DISCREPENCIES TO BE REPORTED TO THE ARCHITECT.

AD

PROJECT: Regents Place

DRAWING:
Totem Location Plans - Existing - Demolition

status: Planning drawn: WL date: 17/11/2022 checked: scale: 1:50 @ ISO A1 DRAWING NO.: REVISION: 103-Nex-00-XX-DR-A-1103 R0