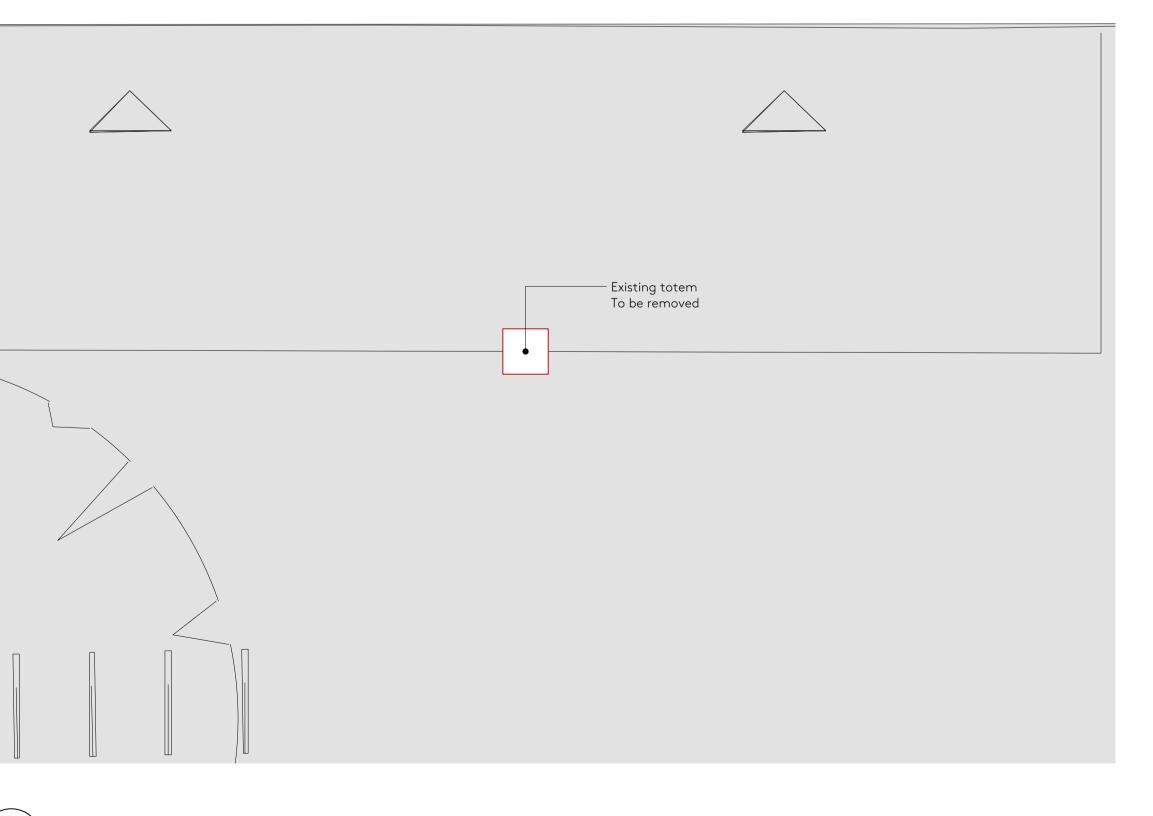

Totem 5 - Existing
Scale: 1:50

Totem 7 - Existing
Scale: 1:50

Totem 8 - Existing
Scale: 1:50