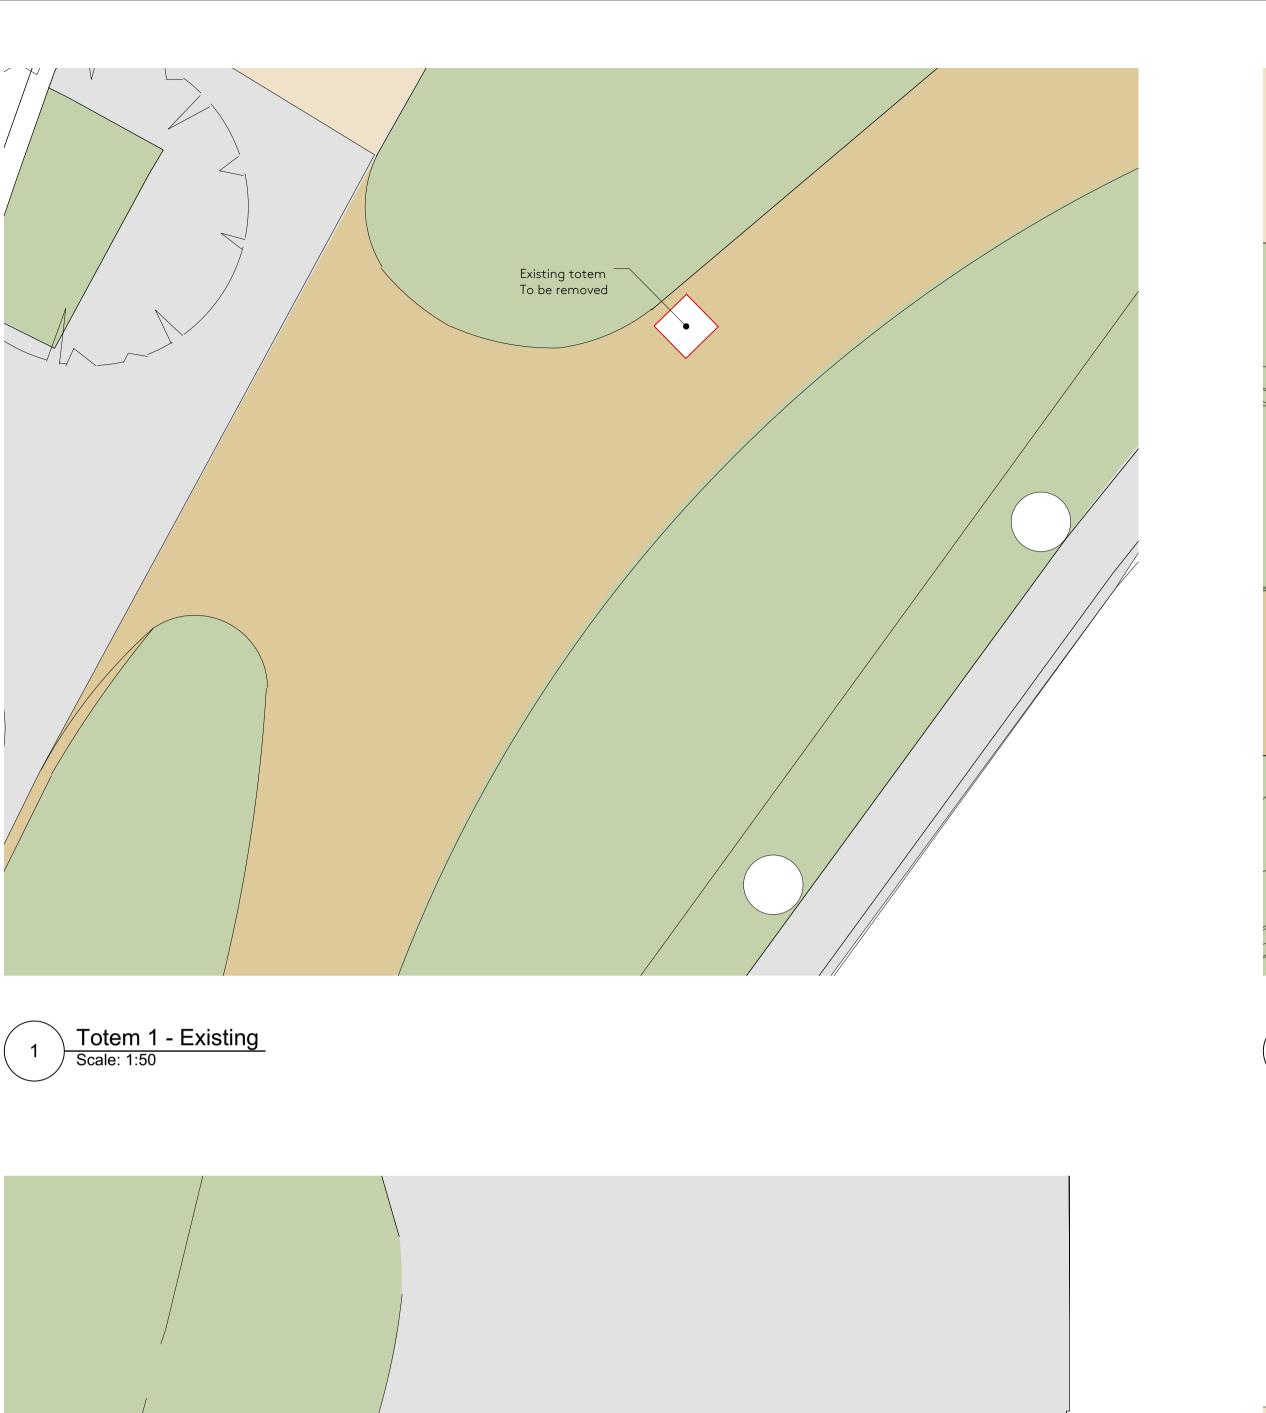

# —British Land 45 Seymour Street London W1H 7LX

PROJECT: Regents Place

DRAWING: Totem Location Plans - Existing - Demolition

| status:<br>Planning     | date:<br>17/11/2022                     | drawn:<br><b>WL</b> | checked:<br>AD |
|-------------------------|-----------------------------------------|---------------------|----------------|
| scale:<br>1:50 @ ISO A1 | DRAWING NO.:<br>103-Nex-00-XX-DR-A-1101 |                     | revision:      |