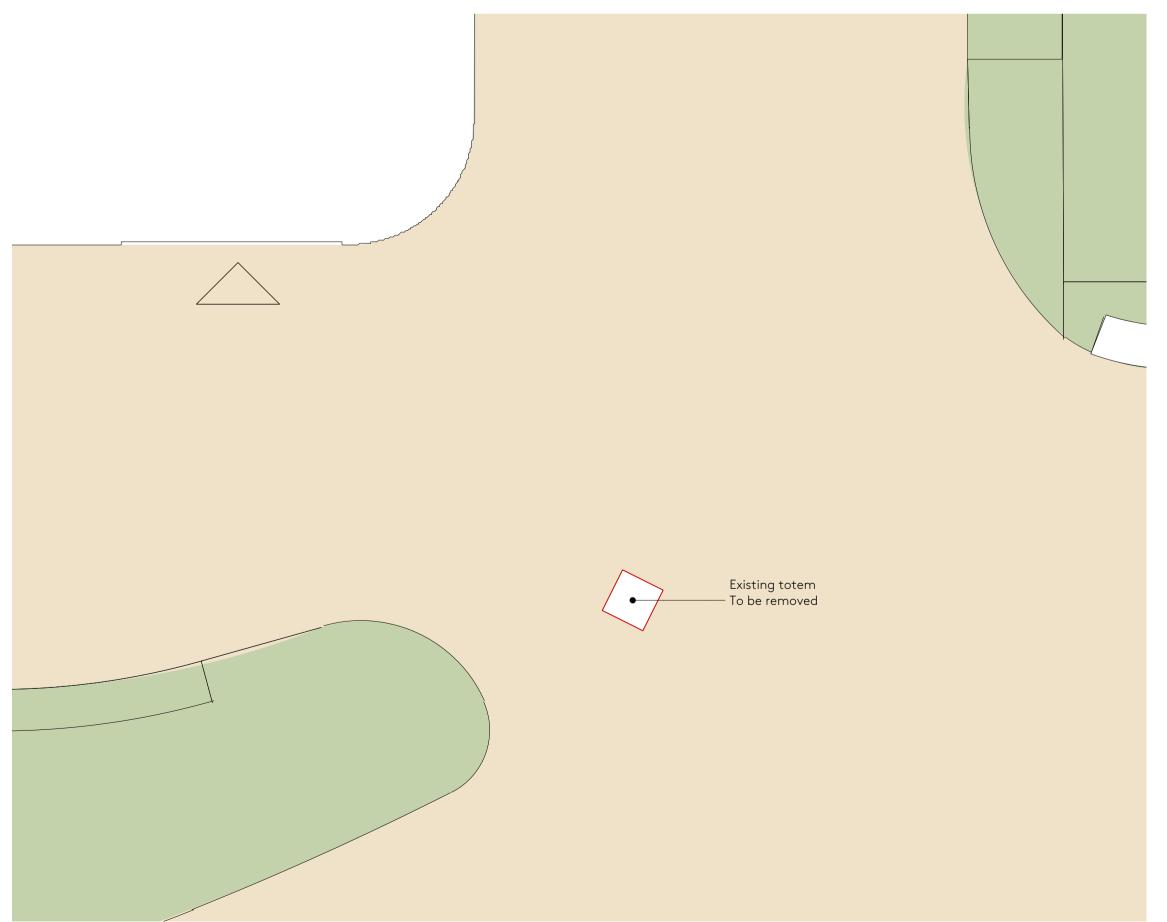

Totem 4 - Existing
Scale: 1:50

# —British Land 45 Seymour Street London W1H 7LX

PROJECT: Regents Place

DRAWING: Totem Location Plans - Existing - Demolition

| status:<br>Planning     | date:<br>17/11/2022                     | drawn:<br><b>WL</b> | checked:<br>AD |
|-------------------------|-----------------------------------------|---------------------|----------------|
| scale:<br>1:50 @ ISO A1 | DRAWING NO.:<br>103-Nex-00-XX-DR-A-1101 |                     | revision:      |