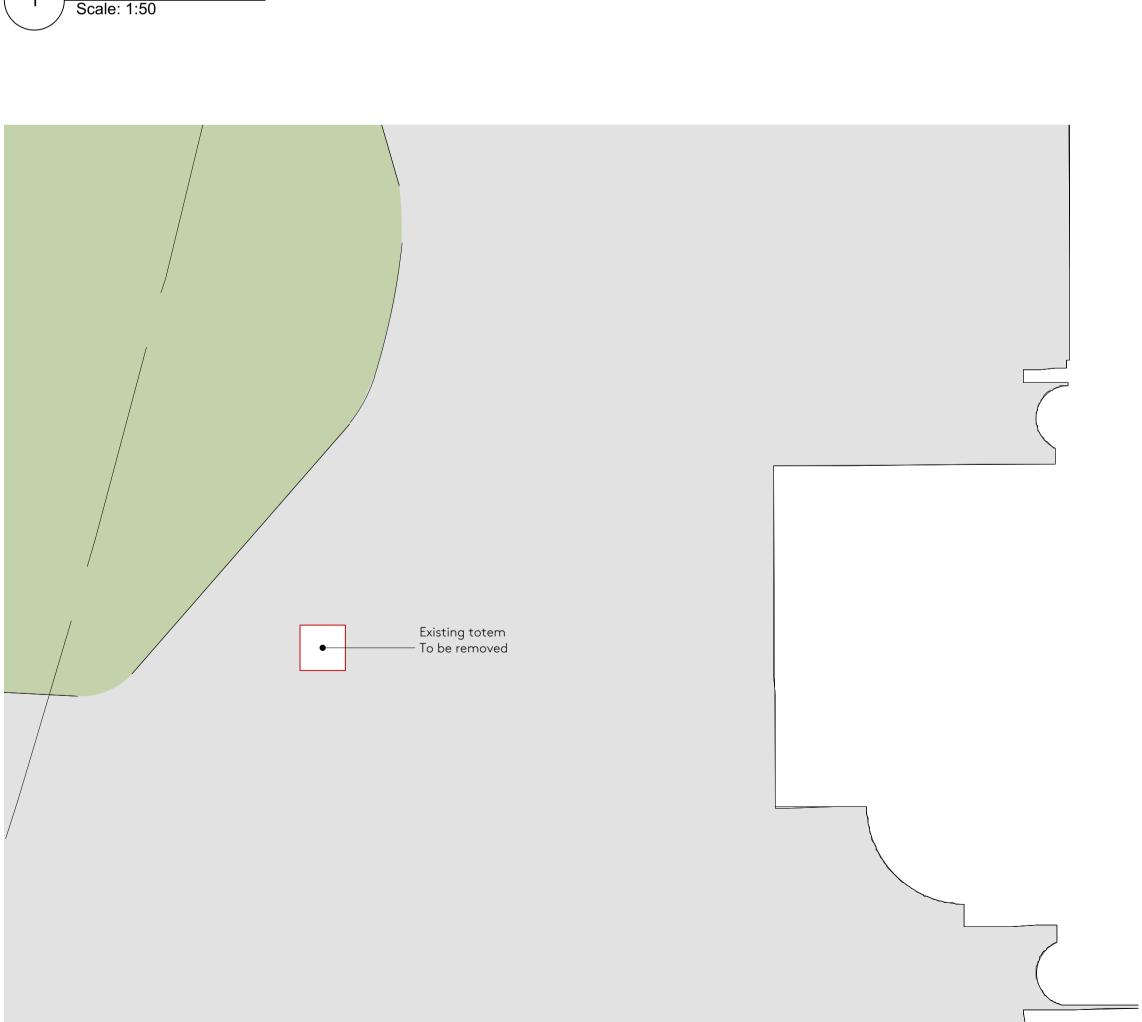

# —British Land 45 Seymour Street London W1H 7LX

PROJECT: Regents Place

DRAWING: Totem Location Plans - Existing - Demolition

| status:<br>Planning     | date:<br>17/11/2022                     | drawn:<br><b>WL</b> | checked:<br>AD |
|-------------------------|-----------------------------------------|---------------------|----------------|
| scale:<br>1:50 @ ISO A1 | DRAWING NO.:<br>103-Nex-00-XX-DR-A-1101 |                     | revision:      |