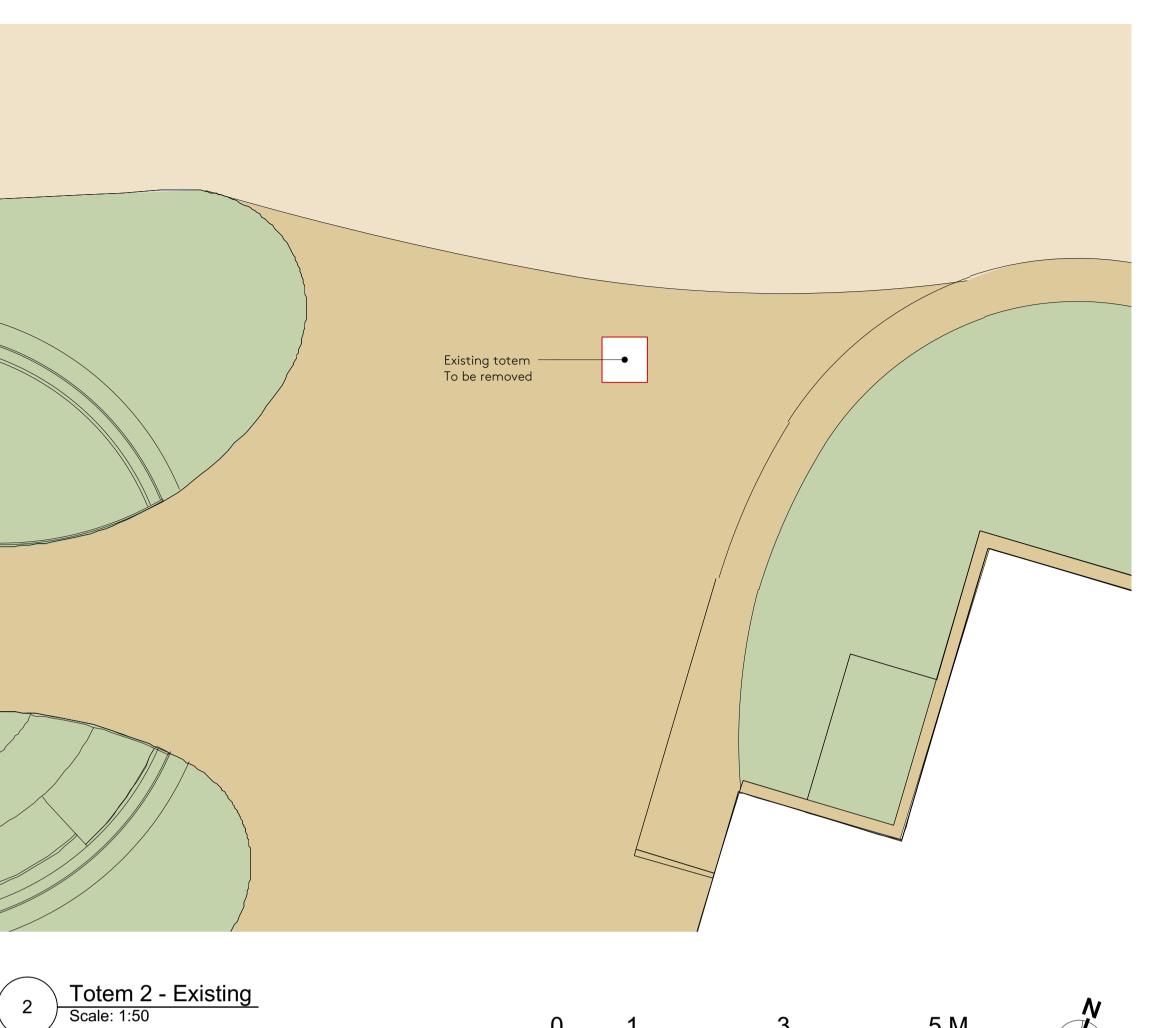

# —British Land 45 Seymour Street London W1H 7LX

PROJECT: Regents Place

DRAWING: Totem Location Plans - Existing - Demolition

| status:<br>Planning     | date:<br>17/11/2022                     | drawn:<br><b>WL</b> | checked:<br>AD |
|-------------------------|-----------------------------------------|---------------------|----------------|
| scale:<br>1:50 @ ISO A1 | DRAWING NO.:<br>103-Nex-00-XX-DR-A-1101 |                     | revision:      |