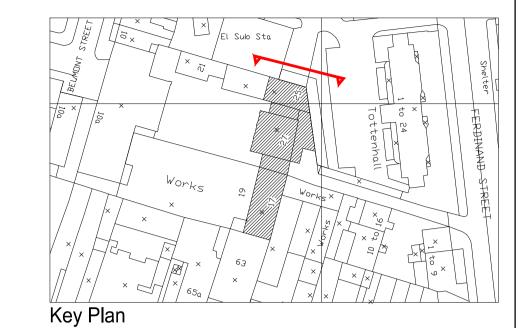

PROPOSED NORTH ELEVATION

 $F: 101 \ Hallmark-Projects \ 1221220 - 17-27-25 \ Ferdinand \ Street - Balconies \ 106 \ Design \ 101 \ CAD \ IN The Figure \ 221220-X \ IN The Figure \ 1021220-X \ IN$ 

Client

WARMHAZE LTD

Project Title

East Elevation - Balconies 17, 27 & 25 Ferdinand Street, LONDON NW1

Drawing Title

Proposed North Elevation

 Scale
 1: 100@A1, 1:200@A3 Date
 January 202

 Drawn
 LV
 Checked