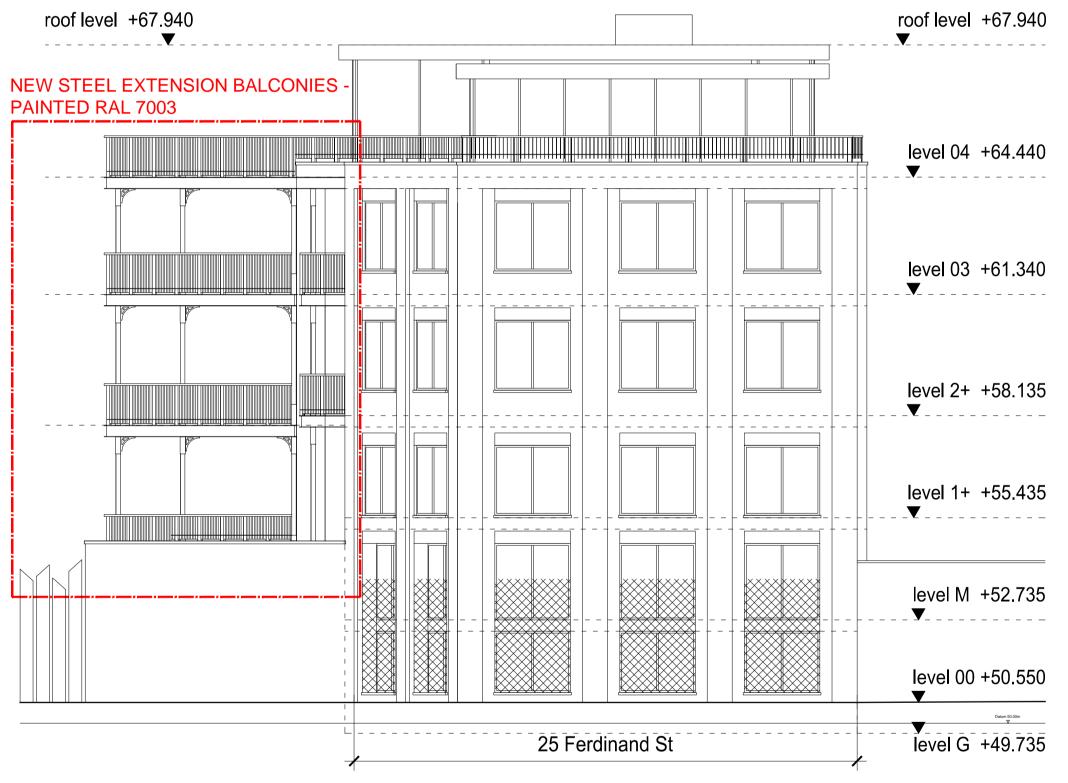

PROPOSED NORTH ELEVATION

 $F: 101 \ Hallmark-Projects \ 1221220 - 17-27-25 \ Ferdinand \ Street - Balconies \ 106 \ Design \ 101 \ CAD \ IN The Figure \ 221220-X \ IN The Figure \ 1021220-X \ IN$ 

Client

WARMHAZE LTD

Project Title

East Elevation - Balconies 17, 27 & 25 Ferdinand Street, LONDON NW1

Drawing Title

Proposed North Elevation

 Scale
 1: 100@A1, 1:200@A3 Date
 January 202

 Drawn
 LV
 Checked