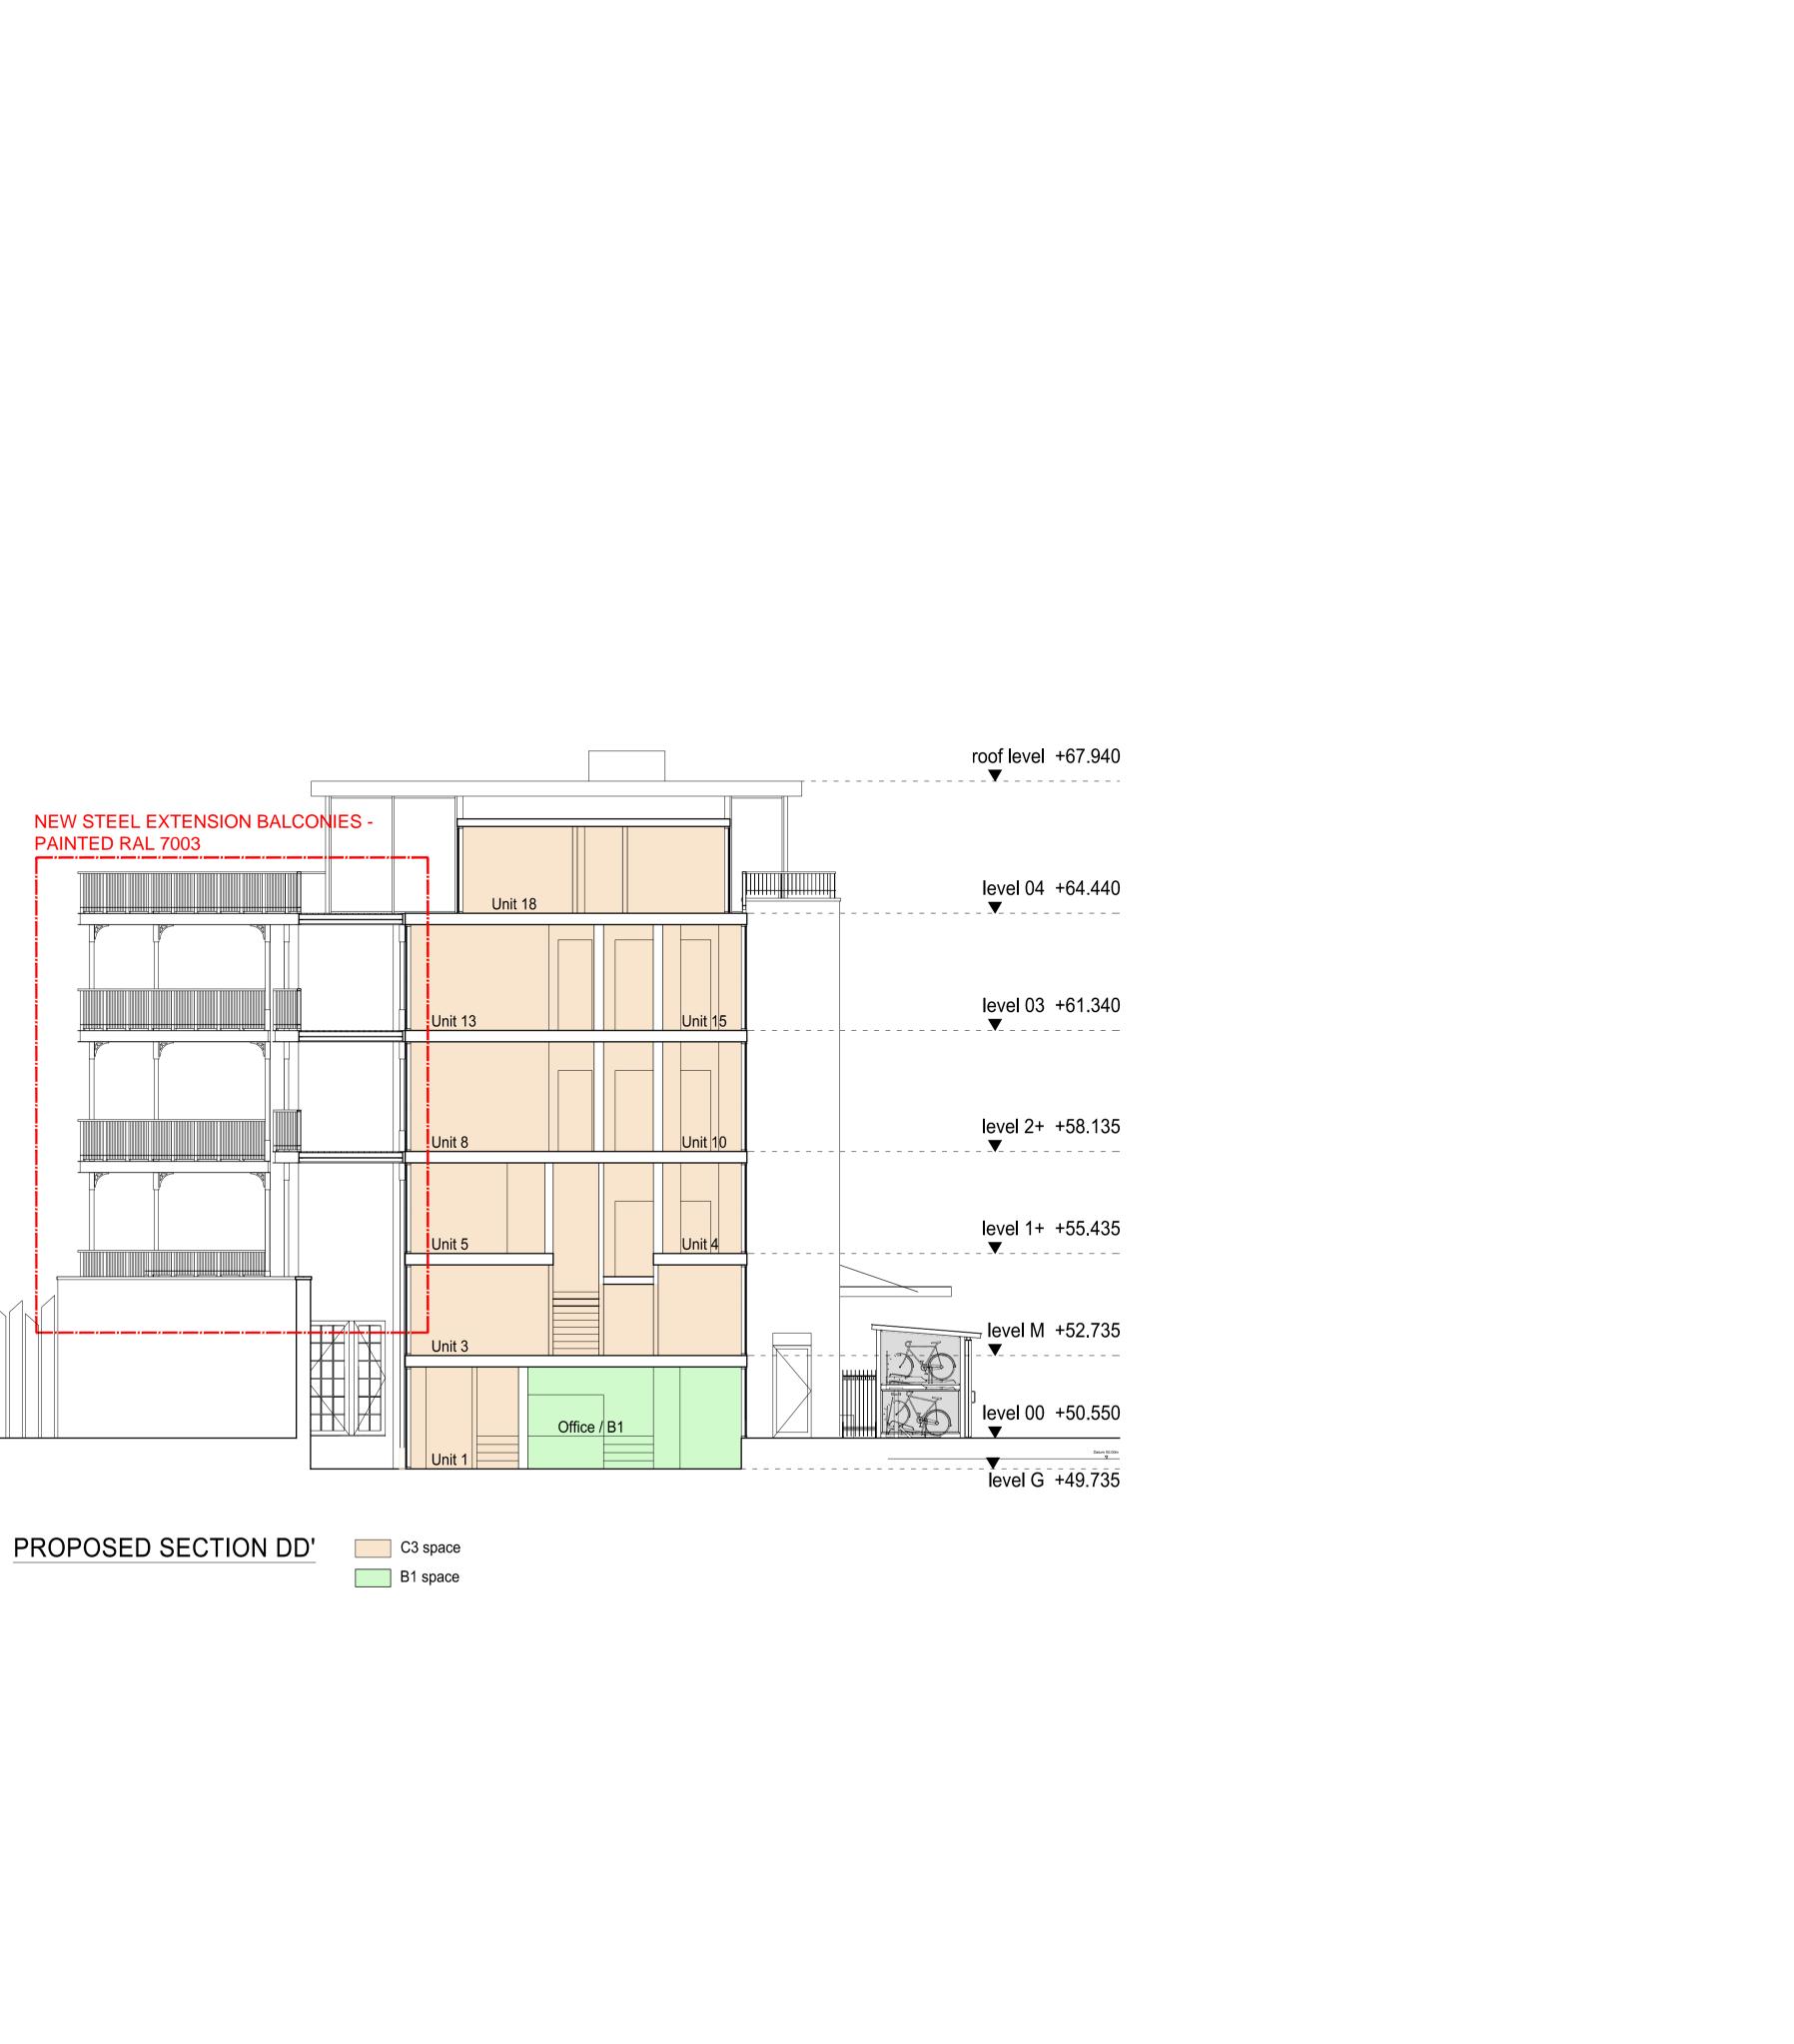

F:\01 Hallmark-Projects\221220 - 17-27-25 Ferdinand Street - Balconies\06 Design\01 CAD\XREF\221220-X(GA)400.dwg > layout GA-DD

Key Pl

WARMHAZE LTD

Project Title

East Elevation - Balcon

East Elevation - Balconies 17, 27 & 25 Ferdinand Street, LONDON NW1

Drawing Title

Proposed Section D-D'

 Scale
 1: 100@A1, 1:200@A3 Date
 January 2023

 Drawn
 LV
 Checked

 Drawing No.
 Rev.

221220-A(GA)303

\_\_\_\_\_

CAD plot date: 02 Mar 2023 - 08:54am