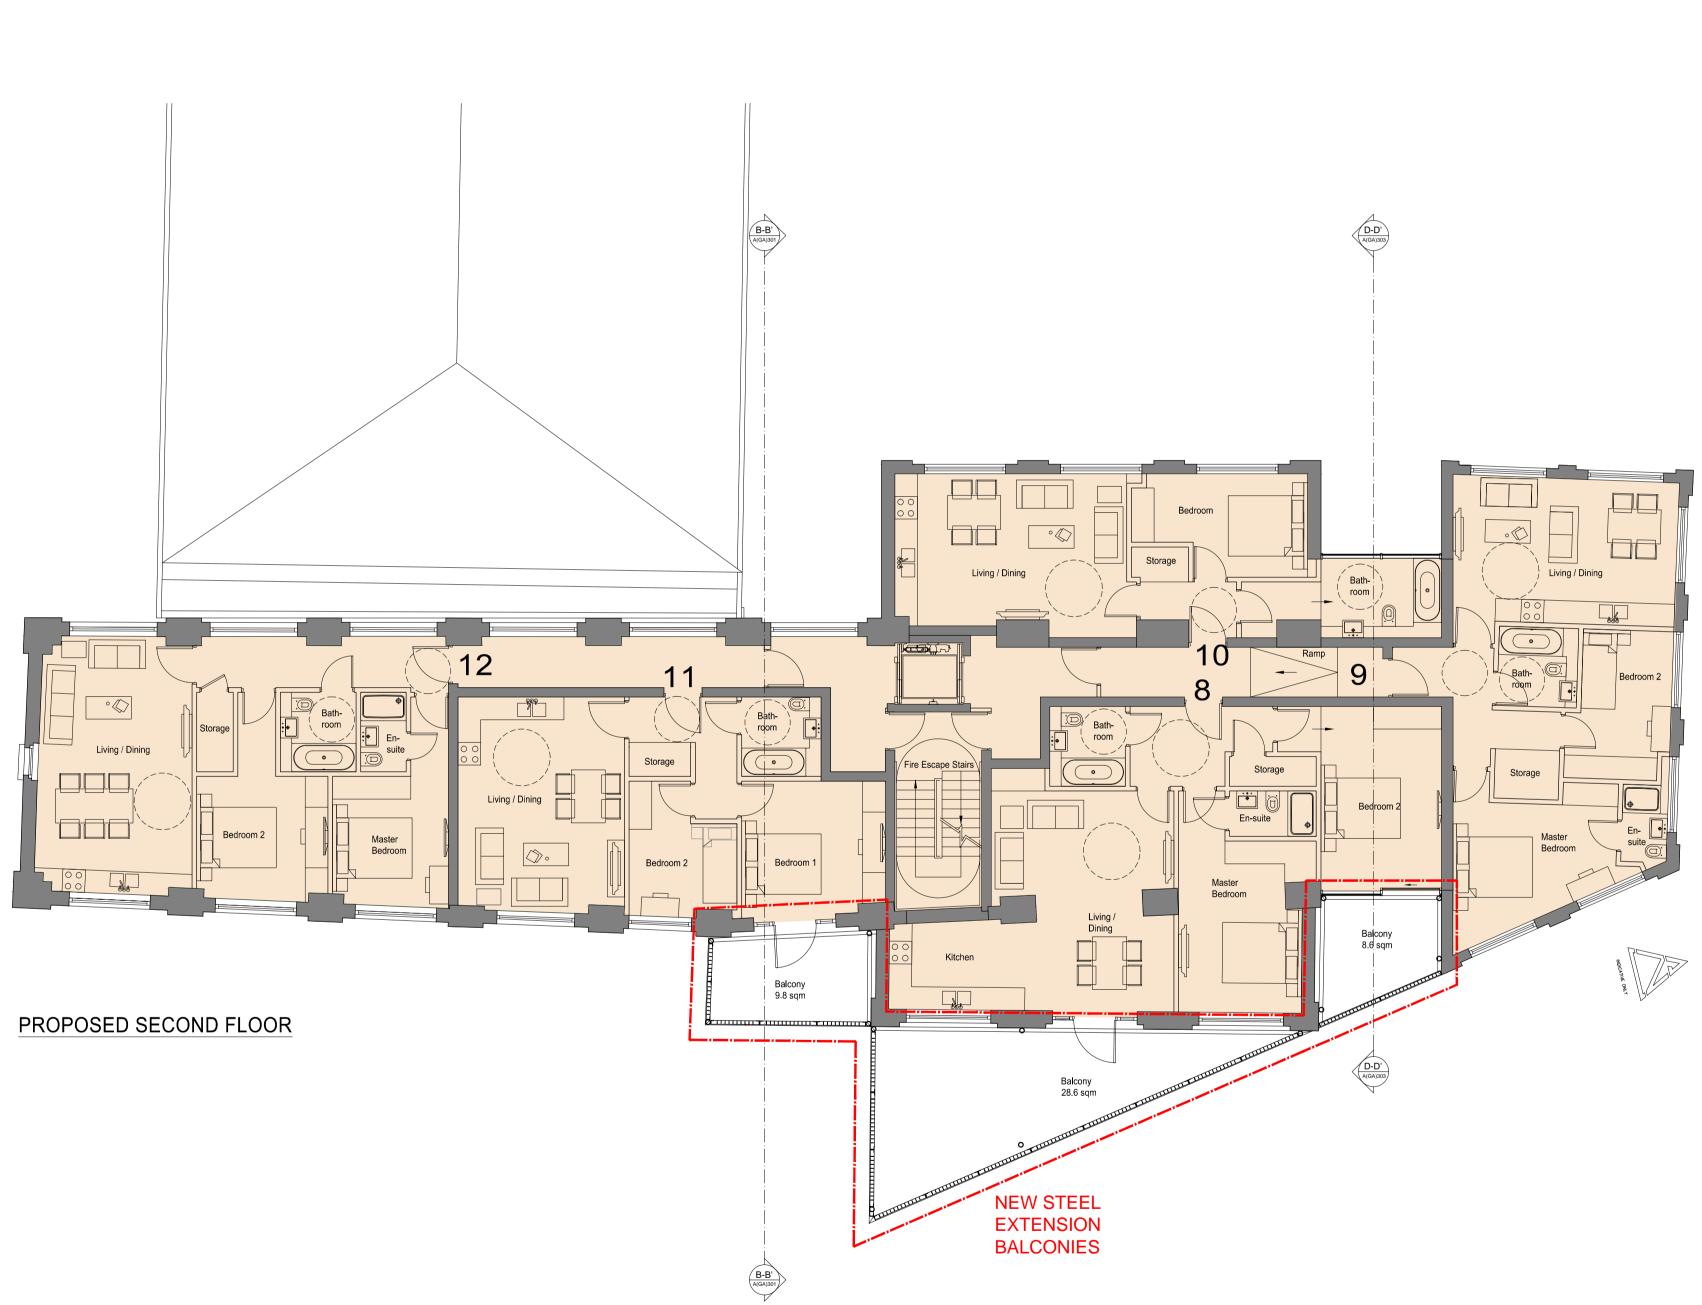

F:\01 Hallmark-Projects\221220 - 17-27-25 Ferdinand Street - Balconies\06 Design\01 CAD\XREF\221220-X(GA)100.dwg > layout GA-Second

| REVISIONS |
|-----------|

Date By

## PLANNING APPLICATION

| ALL DIMENSIONS TO BE CHECKED ON SITE<br>WORK TO FIGURED DIMENSIONS ONLY<br>REPORT DISCREPANCIES TO THE ARCHITECT<br>AT ONCE BEFORE PROCEEDING |
|-----------------------------------------------------------------------------------------------------------------------------------------------|
| Contemporary Design Solutions                                                                                                                 |
|                                                                                                                                               |
| 46 Great Marlborough Street<br>London<br>W1F 7JW<br>Telephone: 020 7494 9000 Fax: 020 7494 4944                                               |
| Client<br>WARMHAZE LTD                                                                                                                        |
| Project Title<br>East Elevation - Balconies<br>17, 27 & 25 Ferdinand Street,<br>LONDON NW1                                                    |
| Drawing Title<br>Proposed Second Floor Plan                                                                                                   |
| Scale 1: 10@A1, 1:20@A3 Date January 2023   Drawn LV Checked -   Drawing No. Rev. - -   221220-A(GA)120 - - -                                 |
| CAD plot date: 02 Mar 2023 - 08:05am                                                                                                          |