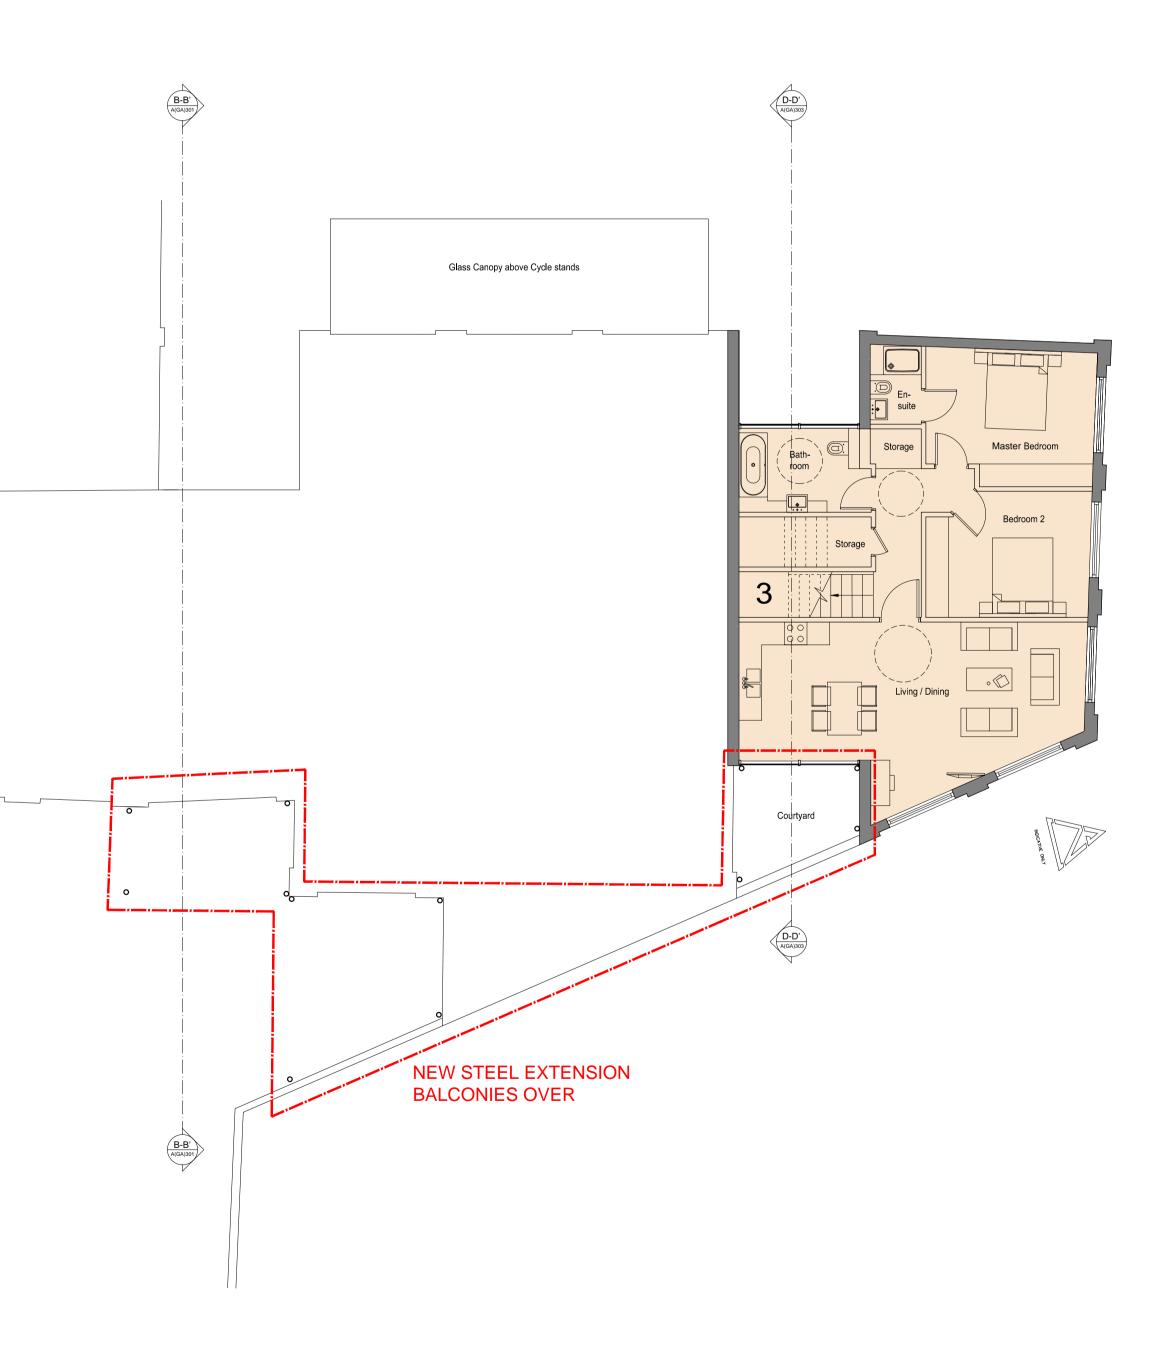

PROPOSED MEZZANINE FLOOR

F:\01 Hallmark-Projects\221220 - 17-27-25 Ferdinand Street - Balconies\06 Design\01 CAD\XREF\221220-X(GA)100.dwg > layout GA-Mezzanine

| REVISIONS |
|-----------|

Rev.

## PLANNING APPLICATION

ALL DIMENSIONS TO BE CHECKED ON SITE WORK TO FIGURED DIMENSIONS ONLY REPORT DISCREPANCIES TO THE ARCHITECT AT ONCE BEFORE PROCEEDING Contemporary Design Solutions 46 Great Marlborough Street London W1F 7JW Telephone: 020 7494 9000 Fax: 020 7494 4944 Client WARMHAZE LTD Project Title East Elevation - Balconies 17, 27 & 25 Ferdinand Street, LONDON NW1 Drawing Title Proposed Mezzanine Floor Plan Scale 1: 10@A1, 1:20@A3 Date January 2023 Drawn LV Drawing No. Checked Rev. 221220-A(GA)105 CAD plot date: 02 Mar 2023 - 08:05am