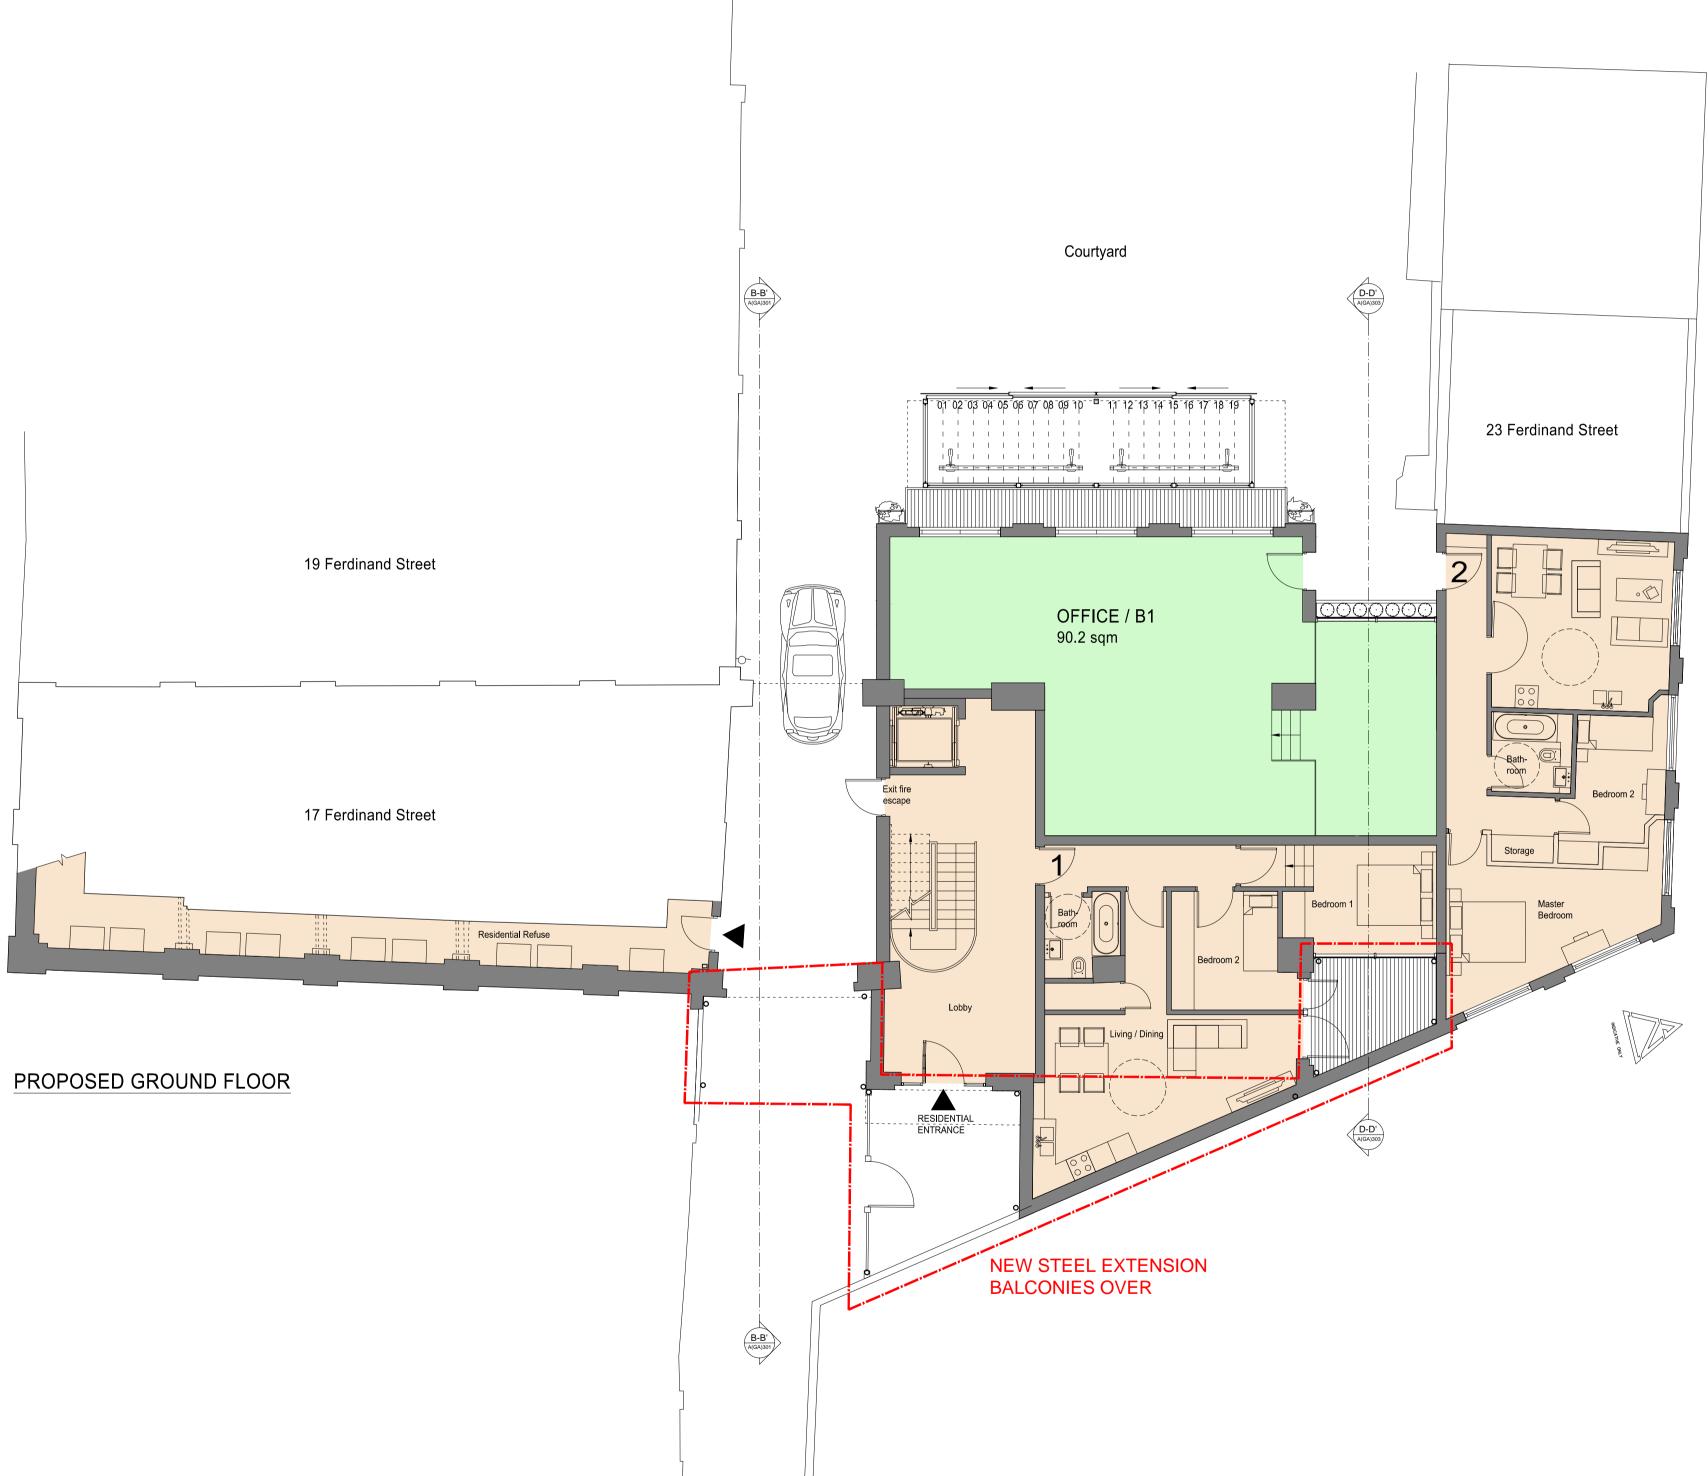

## PLANNING APPLICATION

ALL DIMENSIONS TO BE CHECKED ON SITE WORK TO FIGURED DIMENSIONS ONLY REPORT DISCREPANCIES TO THE ARCHITECT AT ONCE BEFORE PROCEEDING Contemporary Design Solutions 46 Great Marlborough Street London W1F 7JW Telephone: 020 7494 9000 Fax: 020 7494 4944 Client WARMHAZE LTD Project Title East Elevation - Balconies 17, 27 & 25 Ferdinand Street, LONDON NW1 Drawing Title Proposed Ground Floor Plan Scale 1: 10@A1, 1:20@A3 Date January 2023 Drawn LV Drawing No. Checked Rev. 221220-A(GA)100 CAD plot date: 02 Mar 2023 - 08:04am