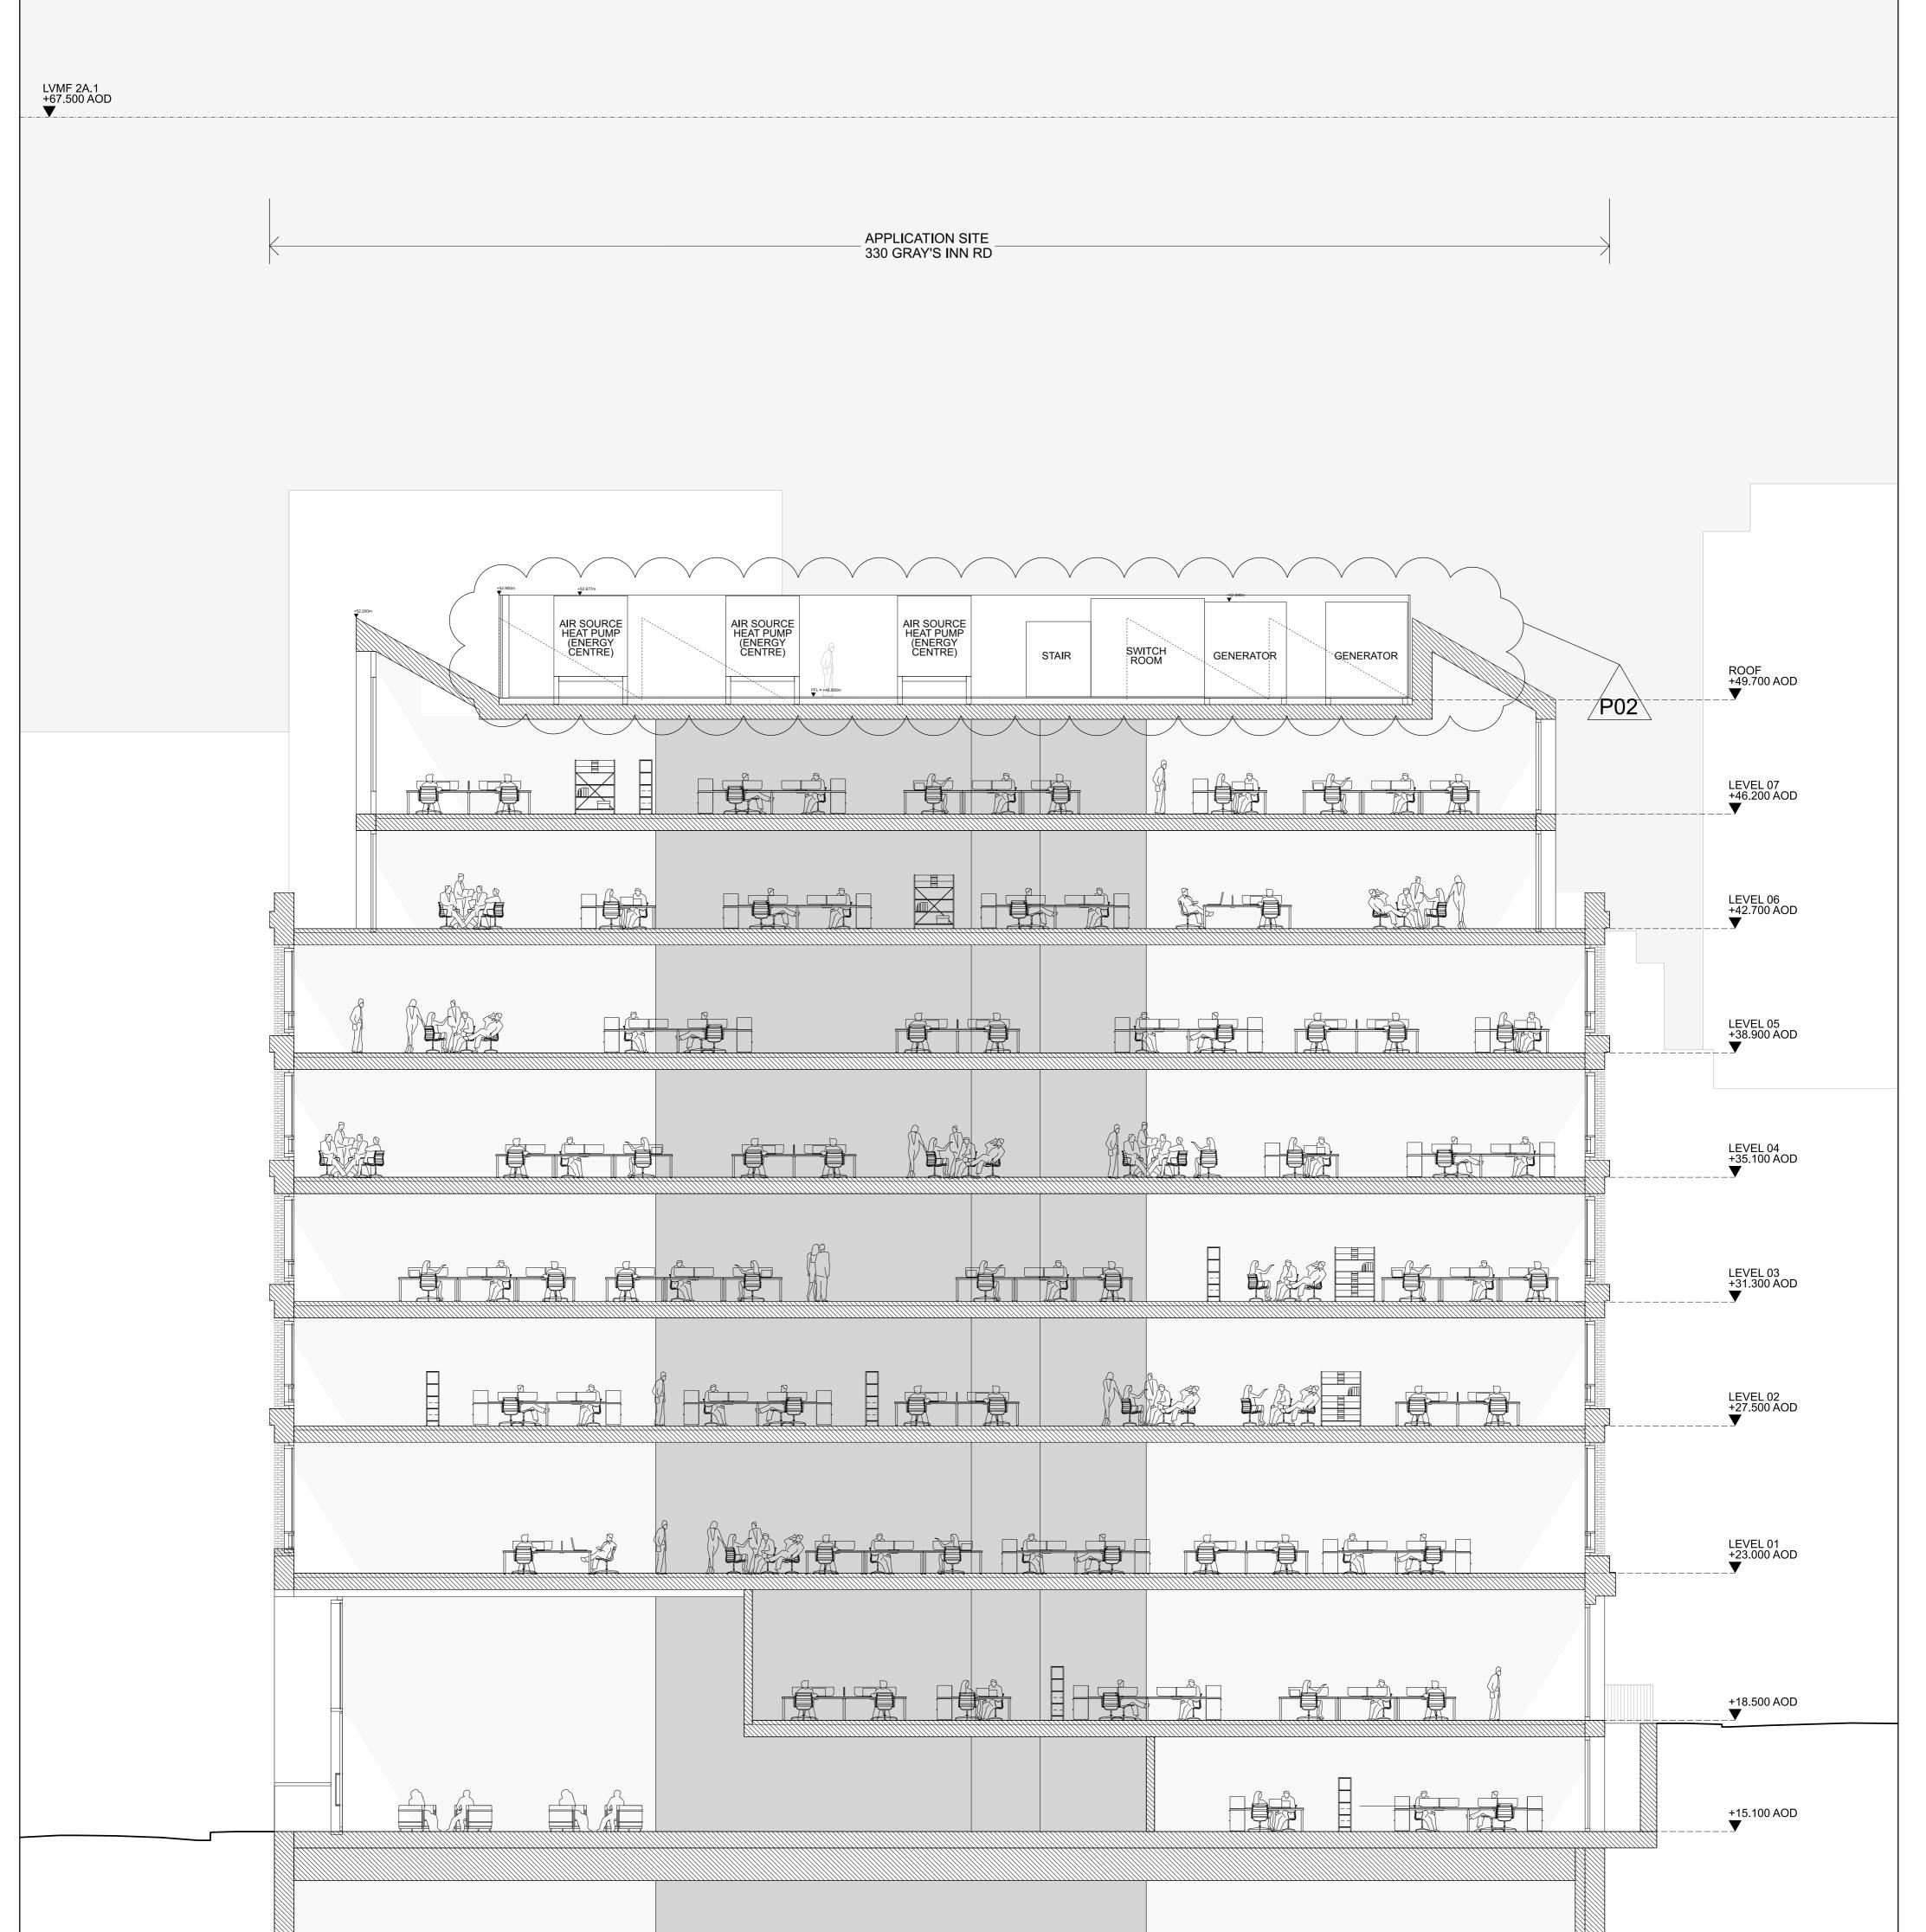

| DATUM +10.00m |                                                                      |                                                                                                                                                                                                                                                                                                                                                                                                                                                                                                                                                                                                                                                                                                                                                                                                                                                                                                                                                                                                                                                                            |                                              | BASEMENT 01<br>+9.600 AOD                                                                                        |
|---------------|----------------------------------------------------------------------|----------------------------------------------------------------------------------------------------------------------------------------------------------------------------------------------------------------------------------------------------------------------------------------------------------------------------------------------------------------------------------------------------------------------------------------------------------------------------------------------------------------------------------------------------------------------------------------------------------------------------------------------------------------------------------------------------------------------------------------------------------------------------------------------------------------------------------------------------------------------------------------------------------------------------------------------------------------------------------------------------------------------------------------------------------------------------|----------------------------------------------|------------------------------------------------------------------------------------------------------------------|
|               | 10m                                                                  |                                                                                                                                                                                                                                                                                                                                                                                                                                                                                                                                                                                                                                                                                                                                                                                                                                                                                                                                                                                                                                                                            |                                              | BASEMENT 02<br>+4.600 AOD                                                                                        |
| KEY           | P01 30/11/20 ISSUED FOR PLANNING<br>P02 12/03/21 ISSUED FOR PLANNING | NOTE<br>When this drawing is issued in uncontrolled CAD format it will be accompanied by a<br>PDF version and is issued to enable the recipient to prepare their own documents /<br>models / drawings for which they are solely responsible.<br>The recipient should report all drawing errors, omissions and discrepancies to the<br>architect. All dimensions should be checked on site by the contractor and such<br>dimensions shall be the contractor's responsibility.<br>Allford Hall Monaghan Morris Limited accepts no responsibility or liability for:-<br>- any use of this drawing by parties other than the party for whom it was prepared or<br>for purposes other than those for which it was prepared<br>- any alterations or additions to or discrepancies arising out of changes to the<br>background information on which the drawings are based that was current at the<br>time of issue, and which occur to that information after it has been issued by AHMM<br>- any loss or degradation of the information held in this drawing resulting form the | ARCH<br>MORE<br>TEL 0<br>job title<br>drawin | 330 GRAYS INN ROAD<br>Ing title / location<br>PROPOSED OFFICE SECTION<br>LOOKING EAST<br>by checked scale status |
|               |                                                                      | <ul> <li>- any loss or degradation of the information held in this drawing resulting from the translation from the original file format to any other file format or from the recipients reading of it in any other programme or any version of the programme other than that which was used to prepare it</li> <li>- the accuracy of survey information provided by others or for any costs, claims, proceedings and expenses arising out of reliance on such information</li> <li>- any scaling from this drawing other than by the local planning authority solely for the purposes of the planning application to which it relates</li> </ul>                                                                                                                                                                                                                                                                                                                                                                                                                           | N GS projec                                  | MH 1:100@A1; 1:200@A3 PLANNING                                                                                   |