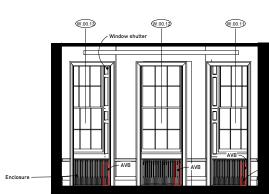

both the prior the agreement of the architect, and subsequent checking / development by others.

Dimensions and setting out - Do not scale from this drawing. All dimensions to be checked on site by the contractor and to be his responsibility.

Party Walls & Rights to Light – the client/ the contractor will ensure that any notices and consents required are obtained before work commences.

Freeholder / Leaseholder / Restricted covenants / Easement approvals - the client will ensure that any notices and consents required are obtained before w

Areas – the areas provided on drawings are rounded to the nearest whole unit. Measurements are based upon received survey information and as such a reasonable allowance should be made for discrepancies or deviation that may occur during construction.



10.0 - South Jury Rooms Elevation 2

W.00.13



09.01
TYPICAL OFFICE ROOM DETAILS
100sqm
1000sqft

DEMOLISHED WALLS



12.0 - South Jury Rooms Elevation 4

Scale: 1:50



1:50 / 1:100

Proposed Room Layout Lecture Hall & Jury Rooms Sheet 02

P3501 - Proposed Room Layout Lecture Hall & Jury Rooms Sheet 02

Raft 05

BW125 - BW - A - 00 - DR - A - P3501



Raft 04