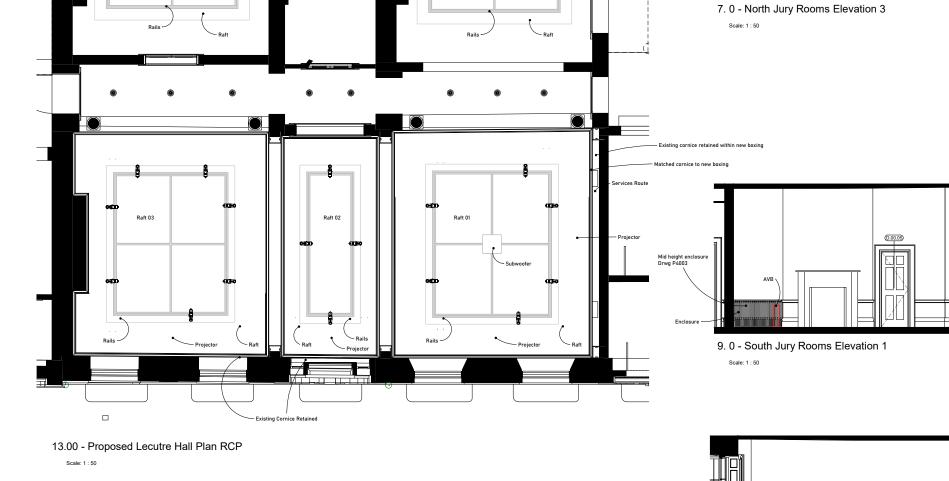

5. 0 - North Jury Rooms Elevation 1

11.0 - South Jury Rooms Elevation 3

W.00.07

6. 0 - North Jury Rooms Elevation 2

Scale: 1 : 50

8. 0 - North Jury Rooms Elevation 4

**BUILT.WORKS** 

3-5 Bleeding Heart Yard, London, EC1N 8SJ

10.0 - South Jury Rooms Elevation 2

W.00.13

09.01
TYPICAL OFFICE ROOM DETAILS
100sqm
1000sqft

DEMOLISHED WALLS

12.0 - South Jury Rooms Elevation 4

Scale: 1:50

1:50 / 1:100

Proposed Room Layout Lecture Hall & Jury Rooms Sheet 02

P3501 - Proposed Room Layout Lecture Hall & Jury Rooms Sheet 02

Raft 05

BW125 - BW - A - 00 - DR - A - P3501

Raft 04