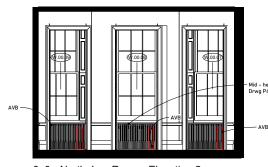

10.0 - South Jury Rooms Elevation 2

W.00.13

09.01
TYPICAL OFFICE ROOM DETAILS
100sqm
1000sqft

DEMOLISHED WALLS

12.0 - South Jury Rooms Elevation 4

Scale: 1:50

1:50 / 1:100

Proposed Room Layout Lecture Hall & Jury Rooms Sheet 02