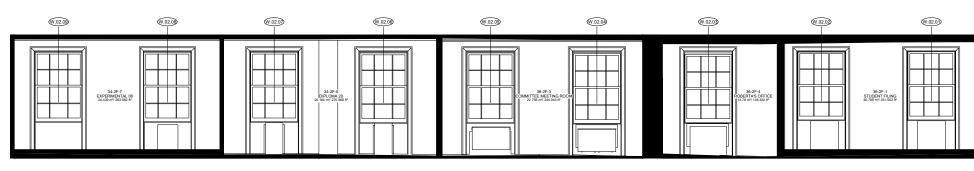

1. Proposed Internal Elevation Front

Scale: 1 : 50



Scale: 1 : 50

## **BUILT.WORKS**

3-5 Bleeding Heart Yard, London, EC1N 8SJ

PROJECT NUMBER PROJECT NAME

020 86385945 info@built.works @built.works www.built.works

BW125 AA Minor Works

## CLIENT

Architectural Association

PROJECT STATUS

## EXISTING

PLANNING NOTES

Architectural Information - the level of detail shown on the drawings is relative to the submission of a PLANNING APPLICATION.

The drawings should therefore not be used for any other purpose without both the prior the agreement of the architect, and subsequent checking / development by others.

Dimensions and setting out - Do not scale from this drawing. All dimensions to be checked on site by the contractor and to be his responsibility.

Structure & Construction –