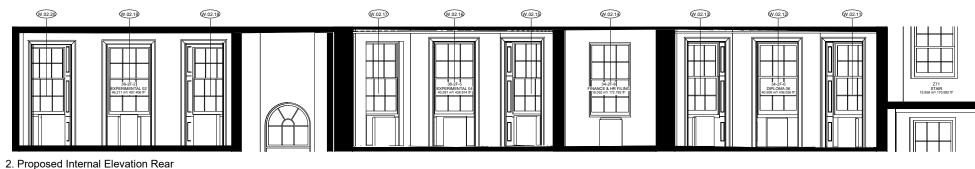

1. Proposed Internal Elevation Front

Scale: 1 : 50



Scale: 1 : 50

## **BUILT.WORKS**

3-5 Bleeding Heart Yard, London, EC1N 8SJ

PROJECT NUMBER PROJECT NAME

020 86385945 info@built.works @built.works www.built.works

BW125 AA Minor Works

## CLIENT

Architectural Association

PROJECT STATUS

## EXISTING

PLANNING NOTES

Architectural Information - the level of detail shown on the drawings is relative to the submission of a PLANNING APPLICATION.

The drawings should therefore not be used for any other purpose without both the prior the agreement of the architect, and subsequent checking / development by others.

Dimensions and setting out - Do not scale from this drawing. All dimensions to be checked on site by the contractor and to be his responsibility.

Structure & Construction – these drawings, unless expressly noted otherwise, have